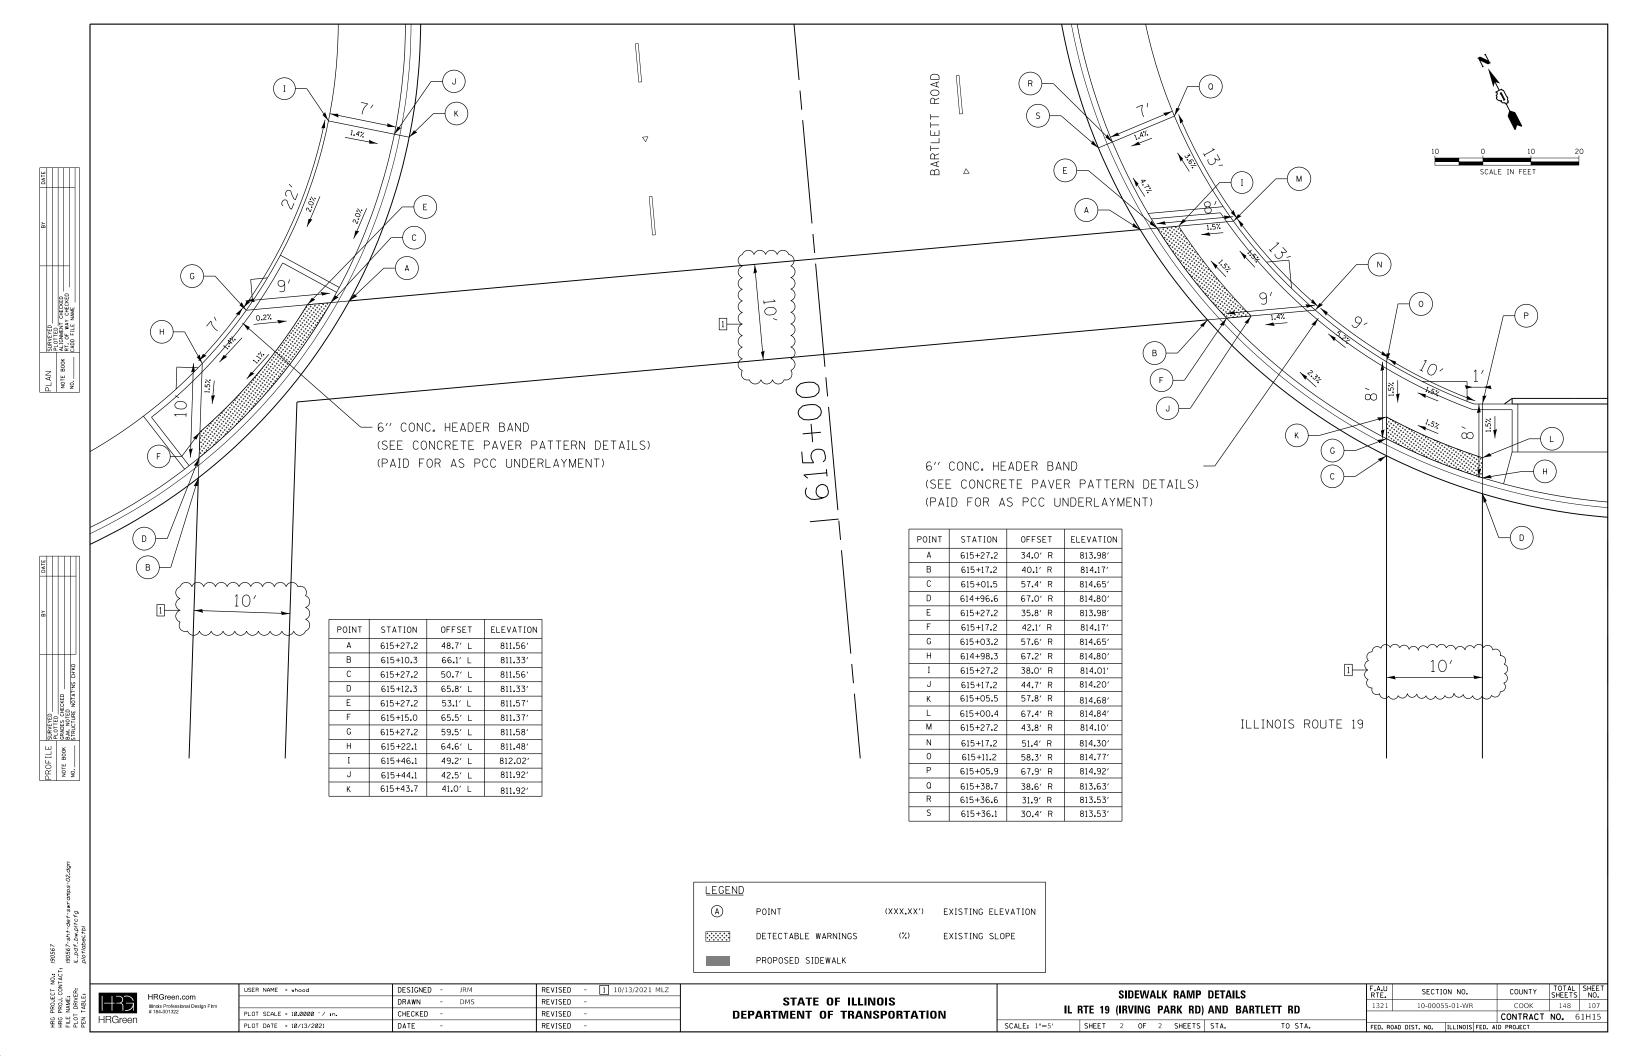

GNING PLAN |      |        |      |     |   |          |      | ING PLAN    |
|---------------------------------|------|--------|------|-----|---|----------|------|-------------|
|                                 | IL I | RTE 19 | (IRV | ING | F | PARK RD) | AND  | BARTLETT RD |
| SCALE: 1"=50"                   |      | SHEET  | 2    | OF  | 2 | SHEETS   | STA. | TO STA.     |

| F.A.U<br>RTE. | SECTIO       |          |          | COUNTY     | SHEETS | NO. |
|---------------|--------------|----------|----------|------------|--------|-----|
| 1321          | 10-0005      | 5-01-WH  |          | COOK       | 148    | 60  |
|               |              |          | CONTRACT | NO.        | 61H15  |     |
| FED. RO       | AD DIST. NO. | ILLINOIS | FED. A   | ID PROJECT |        |     |