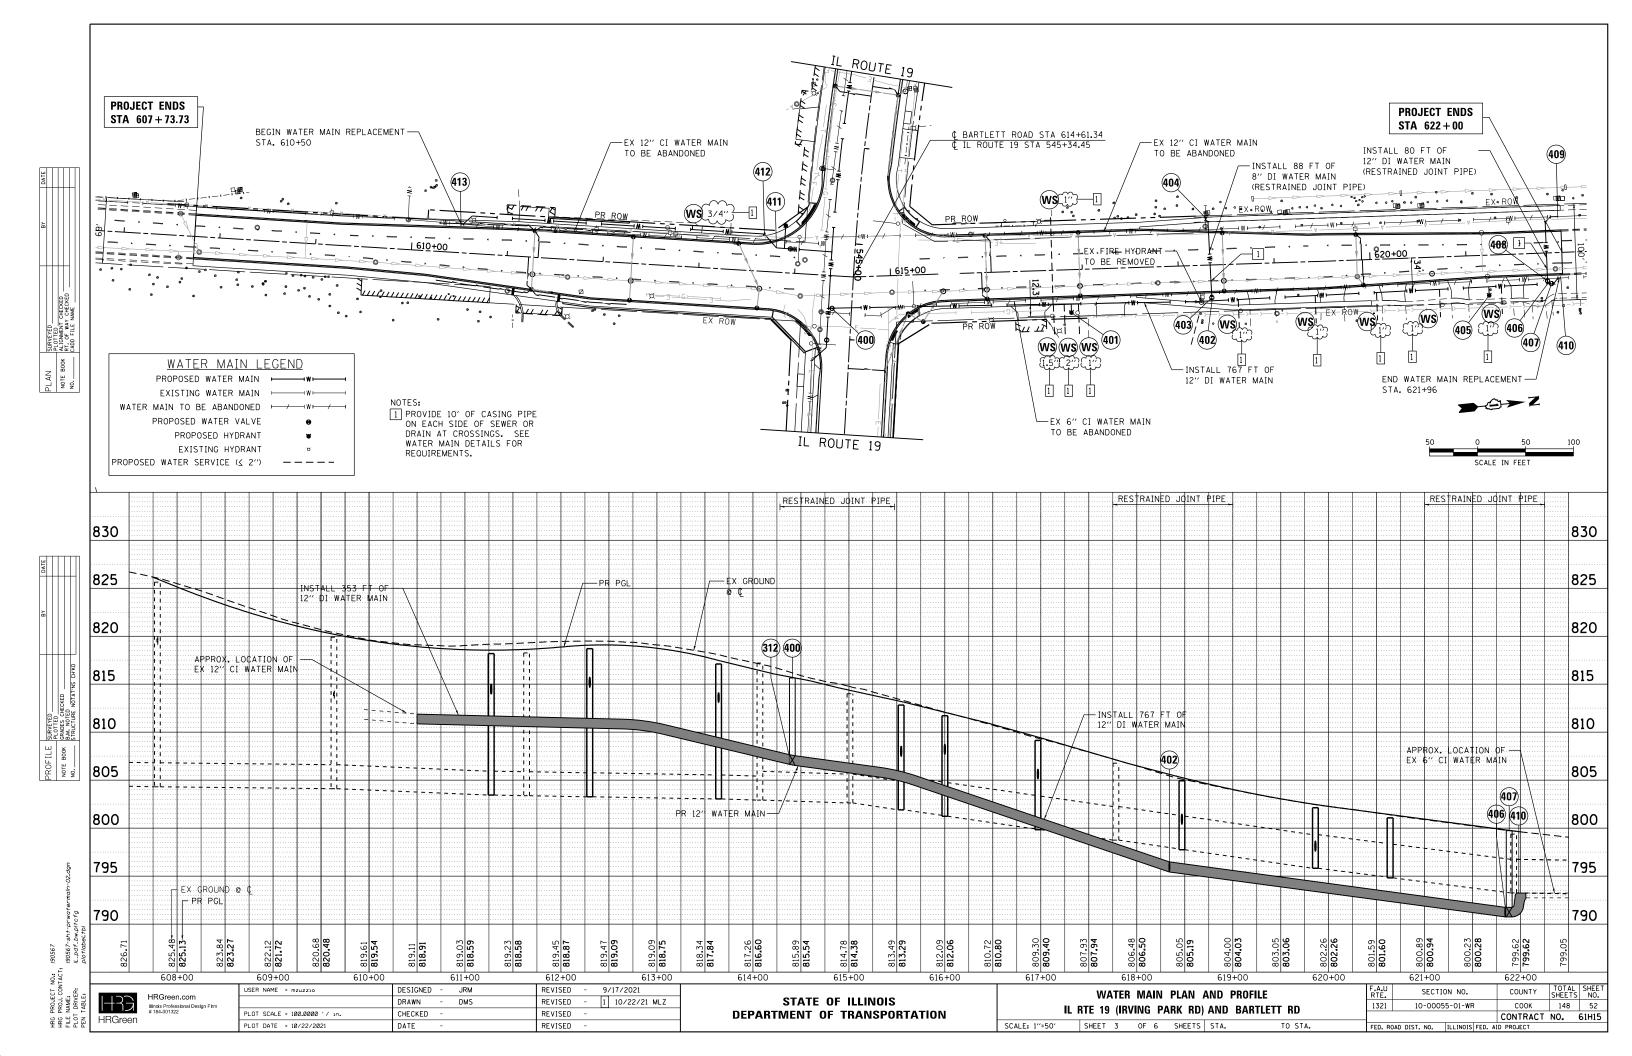

# STORM SEWERS, WATER MAINS, AND UTILITIES

- THE CONTRACTOR SHALL BE RESPONSIBLE FOR CONTACTING THE OWNERS OF ALL UTILITIES PRIOR TO CONSTRUCTION TO DETERMINE THE LOCATION OF ALL UTILITY EQUIPMENT. THE CONTRACTOR SHALL COOPERATE WITH ALL UTILITY OWNERS IN ACCORDANCE WITH THE STANDARD SPECIFICATIONS IF UTILITY RELOCATION, ADJUSTMENT, OR PROTECTION IS NECESSARY.
- THE LOCATION OF EXISTING DRAINAGE STRUCTURES, STORM SEWERS, WATER MAINS, SANITARY SEWERS, AND ANY OTHER PUBLIC OR PRIVATE UTILITIES AS SHOWN ON THE PLANS IS APPROXIMATE AND THEIR EXACT LOCATION IS TO BE DETERMINED IN THE FIELD BY THE CONTRACTOR.
- THE CONTRACTOR SHALL BE RESPONSIBLE FOR THE PROTECTION OF ALL UNDERGROUND AND SURFACE UTILITIES EVEN THOUGH THEY MIGHT NOT BE SHOWN ON THE PLANS. ANY UTILITY PROPERTY DAMAGED DURING CONSTRUCTION SHALL BE REPAIRED OR REPLACED TO THE SATISFACTION OF THE
- ALL UTILITY COMPANIES SHALL BE NOTIFIED AT LEAST 3 DAYS PRIOR TO THE START OF
- THE CONTRACTOR SHALL COORDINATE WITH THE VILLAGE OF STREAMWOOD IF ANY UTILITY IMPROVEMENTS ARE REQUIRED BY THE VILLAGE WITHIN THE DURATION OF THE CONTRACT.
- OFFSET LOCATIONS GIVEN IN THE PLANS FOR STRUCTURES, EDGE OF PAVEMENT, ETC. ARE FROM
- FRAME ELEVATIONS GIVEN ON THE PLANS ARE ONLY TO ASSIST THE CONTRACTOR IN DETERMINING THE APPROXIMATE OVERALL HEIGHT OF THE STRUCTURE. FRAMES ON ALL NEW, ADJUSTED OR RECONSTRUCTED STRUCTURES WILL BE ADJUSTED TO THE FINAL ELEVATION OF THE AREA IN WHICH THEY ARE LOCATED AS PART OF THE STRUCTURE.
- WHERE NEW WORK MEETS EXISTING FEATURES TO REMAIN, FIELD CHECK ALL DIMENSIONS AND ELEVATIONS BEFORE PROCEEDING WITH CONSTRUCTION, NOTIFY ENGINEER IMMEDIATELY OF ANY
- ALL FRAMES, GRATES, LIDS, AND BOXES SCHEDULED TO BE REMOVED FROM EXISTING STRUCTURES SHALL REMAIN THE PROPERTY AND BE DELIVERED TO THE VILLAGE OF STREAMWOOD, AS
  - ANY LOOSE MATERIAL DEPOSITED IN THE FLOW LINE OF DRAINAGE STRUCTURES, WHICH OBSTRUCTS THE NATURAL FLOW OF WATER, SHALL BE REMOVED AT THE CLOSE OF EACH WORKING DAY. PRIOR TO ACCEPTANCE OF THE IMPROVEMENT, ALL DRAINAGE STRUCTURES SHALL BE FREE OF DIRT AND

- ALL TRENCHES WITHIN COOK COUNTY ROW SHALL BE TRENCH BACKFILLED WITH FA-6 SAND IN ACCORDANCE WITH METHOD 1 IN ACCORDANCE WITH ARTICLE 550.07 OF THE (IDOT) STANDARD SPECIFICATIONS FOR ROAD AND BRIDGE CONSTRUCTION.
- STORM SEWER WITHIN IDOT ROW SHALL BE BACKFILLED IN ACCORDANCE WITH ARTICLE 550.07.
- PROVIDE TRENCH BACKFILL FOR ALL UTILITY LINES WITHIN 2' OF PAVED AREAS. ALL TRENCH BACKFILL QUANTITIES FOR STORM SEWER HAVE BEEN COMPUTED AND SHALL BE PAID FOR IN ACCORDANCE WITH THE STATE OF ILLINOIS DEPARTMENT OF TRANSPORTATION DIVISION OF HIGHWAYS BUREAU OF CONSTRUCTION TRENCH BACKFILL TABLE, BASED ON PIPE SIZE AND INVERT DEPTH FROM SUBGRADE. BACK FILLING STORM AND SEWER CONSTRUCTED UNDER THE ROADWAY SPECIFIED UNDER ART.550.07 (b,c) OF THE SSRBC WILL NOT BE ALLOWED.