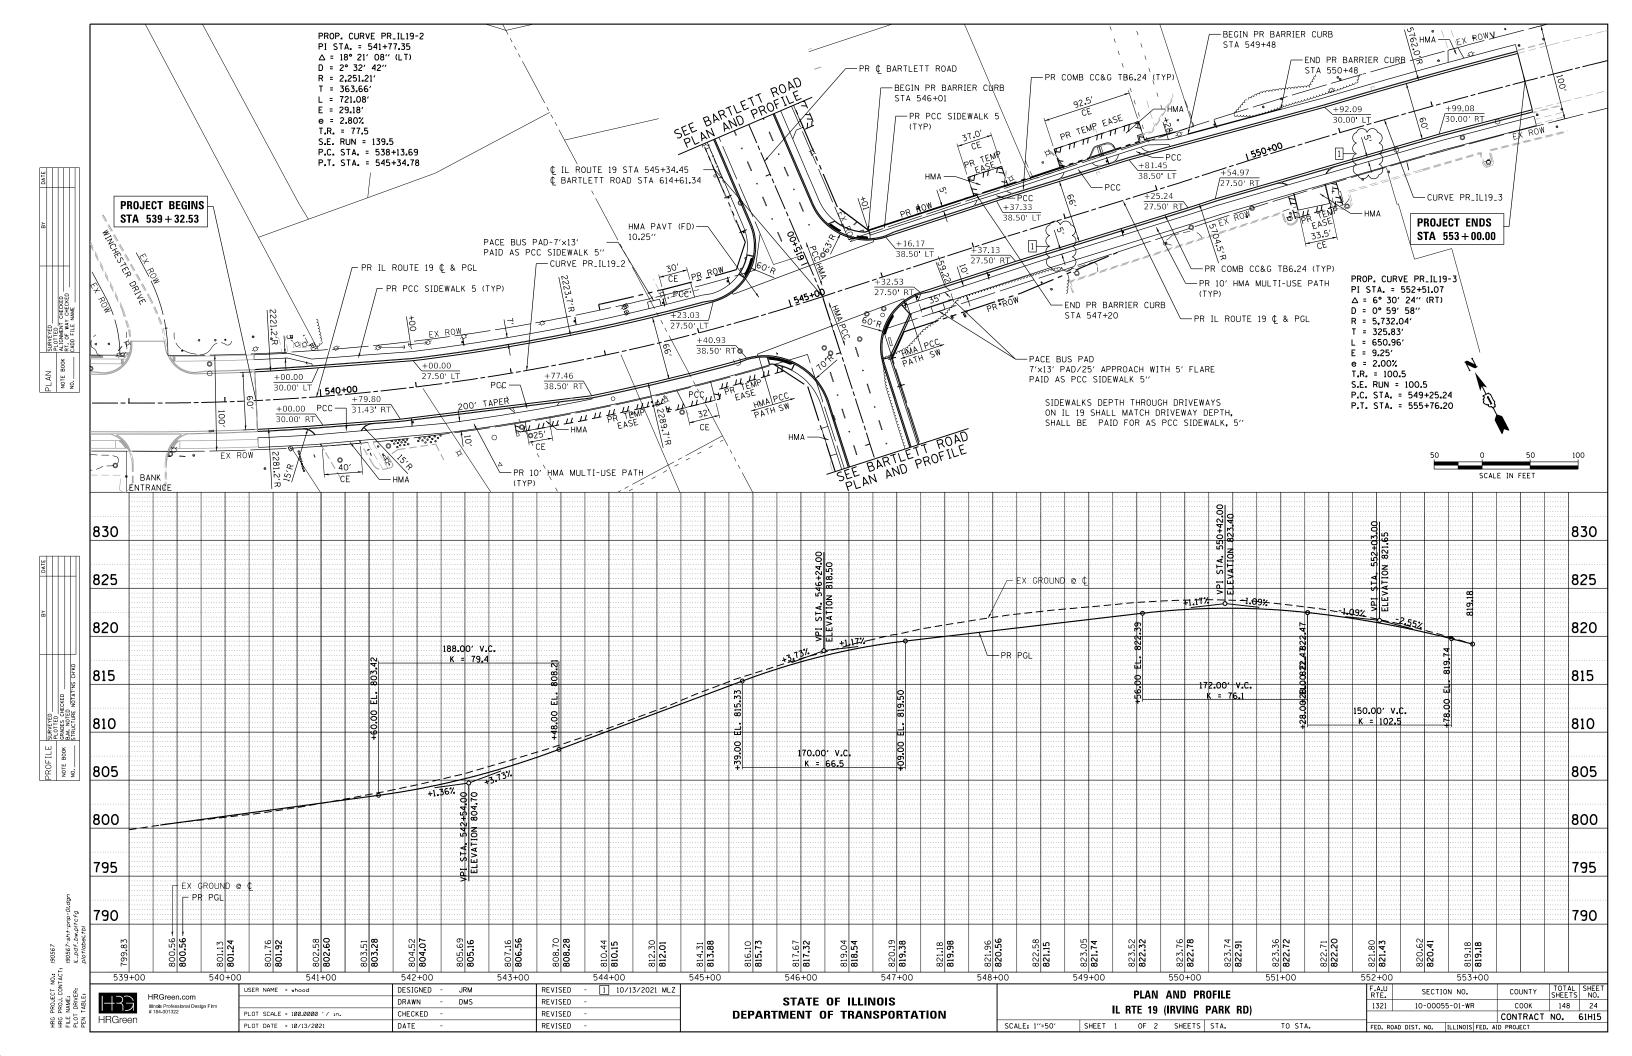

## **GENERAL NOTES**

- ALL REFERENCES TO "STANDARD SPECIFICATIONS" IN THESE GENERAL NOTES SHALL BE INTERPRETED TO MEAN "STANDARD SPECIFICATIONS FOR ROAD AND BRIDGE CONSTRUCTION" ADOPTED BY THE ILLINOIS DEPARTMENT OF TRANSPORTATION, APRIL 1, 2016. THE SUPPLEMENTAL SPECIFICATIONS AND RECURRING SPECIAL PROVISIONS ADOPTED JANUARY 1, 2021. ALL WORK TO BE COMPLETED IN ACCORDANCE WITH THE STANDARD SPECIFICATIONS.
- ALL REFERENCES TO "ENGINEER" SHALL BE INTERPRETED TO MEAN THE RESIDENT ENGINEER.
- IT IS THE CONTRACTOR'S RESPONSIBILITY TO ASCERTAIN EXISTING FIELD CONDITIONS PRIOR TO
- BEFORE STARTING ANY EXCAVATION, THE CONTRACTOR SHALL CALL "JULIE" (JOINT UTILITY LOCATION INFORMATION FOR EXCAVATION) AT 8-1-1 IDOT AT (847) 705-4436 AND THE VILLAGE OF STREAMWOOD AT (630) 736-3850 FOR FIELD LOCATIONS OF BURIED UTILITIES (48 HOURS
- ALL ELEVATIONS SHOWN ON THE PLANS ARE ON THE NAVD88 DATUM.
- THE CONTRACTOR SHALL PROTECT AND CAREFULLY PRESERVE ALL SECTION OR SUBSECTION MONUMENTS, PROPERTY CORNERS, AND REFERENCE MARKERS UNTIL THE OWNER, HIS AGENT, OR AN AUTHORIZED SURVEYOR HAS WITNESSED OR OTHERWISE REFERENCED THEIR LOCATIONS.
- ALL RADII FOR PROPOSED CURB AND GUTTER ARE TO THE EDGE OF PAVEMENT, UNLESS OTHERWISE NOTED. CURB AND GUTTER ELEVATIONS SHOWN ALONG RETURNS AND AT POINTS OF CURVATURE, ETC. ARE TO THE EDGE OF PAVEMENT UNLESS OTHERWISE NOTED.
- SAW CUTTING WILL BE REQUIRED FOR ALL REMOVAL ITEMS LISTED IN SECTION 440 OF THE STANDARD SPECIFICATIONS, SHOWN IN THE PLANS, AND AS DIRECTED BY THE ENGINEER.
- DRIVEWAYS ARE TO BE CONSTRUCTED TO THE R.O.W. UNIESS OTHERWISE NOTED
- ABANDONED UNDERGROUND UTILITIES THAT CONFLICT WITH CONSTRUCTION SHALL BE DISPOSED OF OUTSIDE THE LIMITS OF THE RIGHT OF WAY ACCORDING TO ARTICLE 202.03 OF THE STANDARD SPECIFICATIONS AND AS DIRECTED BY THE ENGINEER.
- THE ELEVATIONS SHOWN ON THE PLANS ARE FINISHED GRADES OF PROPOSED PAVEMENT, UNLESS
- CURB RAMPS SHALL BE INSTALLED AT ALL INTERSECTING STREETS AND DRIVEWAYS PER CURRENT IDOT STANDARDS AT LOCATIONS WHERE SIDEWALK IS SHOWN ON THE PLAN. 12.
- THE CONTRACTOR SHALL NOT BE ALLOWED TO SET UP A YARD OR FIELD OFFICE ON VILLAGE OR IDOT PROPERTY WITHOUT WRITTEN CONSENT FROM THE VILLAGE OF STREAMWOOD OR IDOT. 13.
- THE SUBGRADE STABILITY SHALL BE VERIFIED BY PROOF ROLLING WITH A FULLY LOADED TANDEM-AXEL TRUCK.
- ANY AGGREGATE SUBGRADE IMPROVEMENT CONTAMINATED AND/OR DAMAGED BY THE CONTRACTOR'S VECHICLES AND/OR EQUIPMENTS IS TO REMOVED AND REPLACED AS DIRECTED BY THE ENGINEER.
- AGGREGATE SUBGRADE IMPROVEMENT (CU.YD.) HAS BEEN PROVIDED FOR USE AT THE LOCATION INDICATED FOR SOILS THAT TEND TO BE UNSTABLE AND/OR UNSUITABLE. THE ACTUAL NEED FOR REMOVAL AND REPLACEMENT WITH AGGREGATE SUBGRADE IMPROVEMENT (CU.YD.) WILL BE IN THE REMOVAL AND REPLACEMENT WITH AGGREGATE SUBGRADE IMPROVEMENT (CU.YU.) WILL BE IN THE FIELD AT THE TIME OF CONSTRUCTION BY THE GEOTECHNICAL ENGINEER. ALL POTENTIALLY UNSTABLE SOIL SHOULD BE TESTED WITH A STATIC AND/OR DYNAMIC CONE PENETROMETER AND TREATED IN ACCORDANCE WITH ARTICLE 301.04 OF THE SSRBC STANDARD AND CURRENT IDOT SUBGRADE STABILITY MANUAL. IF UNSTABLE AND/OR UNSUITABLE SOIL ARE NOT ENCOUNTER, THEN THE QUANTITY SHALL BE DEDUCTED AND NO ADDITIONAL COMPENSATION WILL BE DUE TO THE

# STORM SEWERS, WATER MAINS, AND UTILITIES

- THE CONTRACTOR SHALL BE RESPONSIBLE FOR CONTACTING THE OWNERS OF ALL UTILITIES PRIOR TO CONSTRUCTION TO DETERMINE THE LOCATION OF ALL UTILITY EQUIPMENT. THE CONTRACTOR SHALL COOPERATE WITH ALL UTILITY OWNERS IN ACCORDANCE WITH THE STANDARD SPECIFICATIONS IF UTILITY RELOCATION, ADJUSTMENT, OR PROTECTION IS NECESSARY.
- THE LOCATION OF EXISTING DRAINAGE STRUCTURES, STORM SEWERS, WATER MAINS, SANITARY SEWERS, AND ANY OTHER PUBLIC OR PRIVATE UTILITIES AS SHOWN ON THE PLANS IS APPROXIMATE AND THEIR EXACT LOCATION IS TO BE DETERMINED IN THE FIELD BY THE CONTRACTOR.
- THE CONTRACTOR SHALL BE RESPONSIBLE FOR THE PROTECTION OF ALL UNDERGROUND AND SURFACE UTILITIES EVEN THOUGH THEY MIGHT NOT BE SHOWN ON THE PLANS. ANY UTILITY PROPERTY DAMAGED DURING CONSTRUCTION SHALL BE REPAIRED OR REPLACED TO THE SATISFACTION OF THE
- ALL UTILITY COMPANIES SHALL BE NOTIFIED AT LEAST 3 DAYS PRIOR TO THE START OF
- THE CONTRACTOR SHALL COORDINATE WITH THE VILLAGE OF STREAMWOOD IF ANY UTILITY IMPROVEMENTS ARE REQUIRED BY THE VILLAGE WITHIN THE DURATION OF THE CONTRACT.
- OFFSET LOCATIONS GIVEN IN THE PLANS FOR STRUCTURES, EDGE OF PAVEMENT, ETC. ARE FROM
- FRAME ELEVATIONS GIVEN ON THE PLANS ARE ONLY TO ASSIST THE CONTRACTOR IN DETERMINING THE APPROXIMATE OVERALL HEIGHT OF THE STRUCTURE. FRAMES ON ALL NEW, ADJUSTED OR RECONSTRUCTED STRUCTURES WILL BE ADJUSTED TO THE FINAL ELEVATION OF THE AREA IN WHICH THEY ARE LOCATED AS PART OF THE STRUCTURE.
- WHERE NEW WORK MEETS EXISTING FEATURES TO REMAIN, FIELD CHECK ALL DIMENSIONS AND ELEVATIONS BEFORE PROCEEDING WITH CONSTRUCTION, NOTIFY ENGINEER IMMEDIATELY OF ANY
- ALL FRAMES, GRATES, LIDS, AND BOXES SCHEDULED TO BE REMOVED FROM EXISTING STRUCTURES SHALL REMAIN THE PROPERTY AND BE DELIVERED TO THE VILLAGE OF STREAMWOOD, AS
  - ANY LOOSE MATERIAL DEPOSITED IN THE FLOW LINE OF DRAINAGE STRUCTURES, WHICH OBSTRUCTS THE NATURAL FLOW OF WATER, SHALL BE REMOVED AT THE CLOSE OF EACH WORKING DAY. PRIOR TO ACCEPTANCE OF THE IMPROVEMENT, ALL DRAINAGE STRUCTURES SHALL BE FREE OF DIRT AND