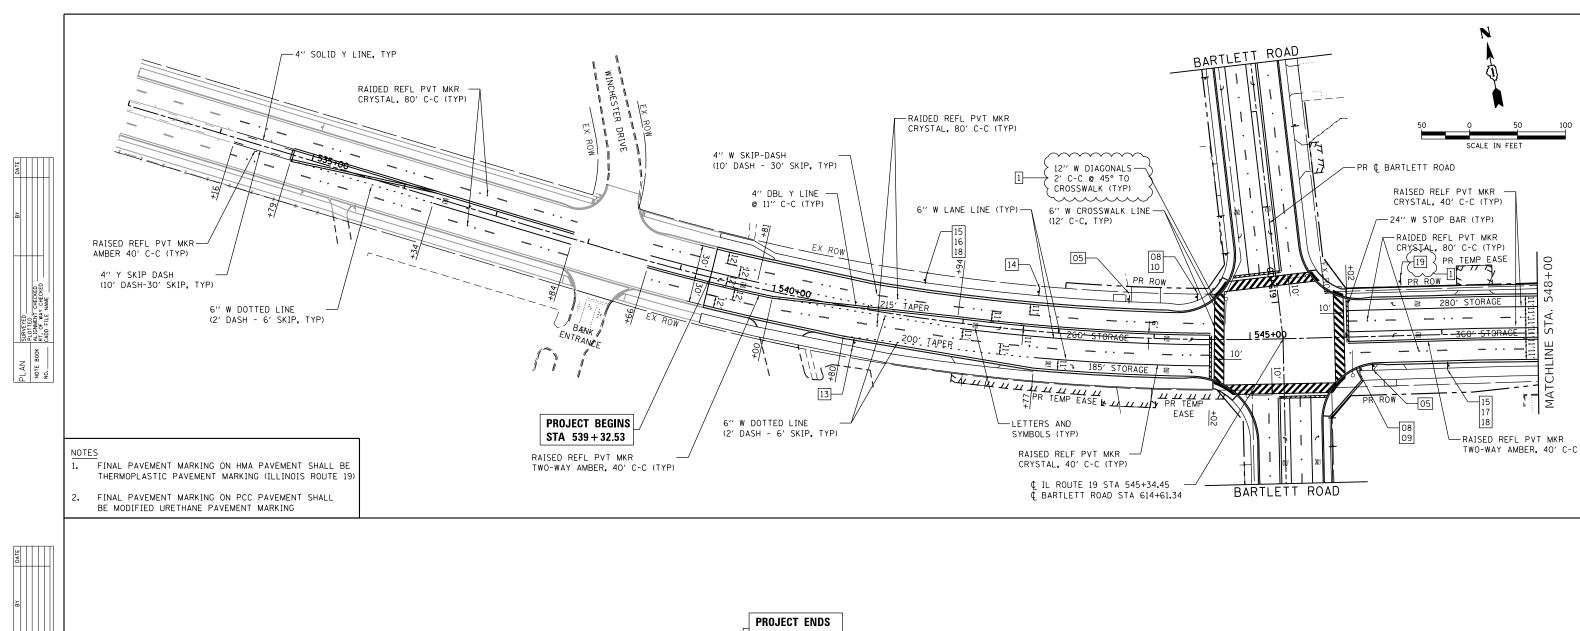

## SIGNING AND STRIPING

- TWO WEEKS PRIOR TO PLACEMENT OF PERMANENT PAVEMENT MARKINGS THE ENGINEER SHALL CONTACT PATRICE HARRIS, AREA TRAFFIC FIELD ENGINEER, PATRICE.HARRIS@ILLINOIS.GOV.
- SEE IDOT STANDARD DETAIL 780001, DISTRICT ONE DETAILS AND PLAN SHEETS FOR PAVEMENT
- SIGNS SHALL NOT BE MOVED OR COVERED UNTIL PROGRESS OF WORK NECESSITATES IT.
- IN ACCORDANCE TO ARTICLE 107.25 OF THE STANDARD SPECIFICATIONS, THE CONTRACTOR WILL BE REQUIRED TO TEMPORARILY RESET ALL SUCH SIGNS THAT INTERFERE WITH HIS CONSTRUCTION OPERATIONS. ALL SUCH SIGNS MUST BE MAINTAINED STRAIGHT AND CLEAN FOR THE DURATION OF THE TEMPORARY SETTING AND MUST BE RE-FRECTED AT A TEMPORARY LOCATION IN A WORKMANLIKE MANNER AND BE VISIBLE TO THE TRAFFIC FOR WHICH IT IS INTENDED.
- LONGER POSTS MAY BE REQUIRED AT SOME TEMPORARY OR PERMANENT SIGN LOCATIONS TO MAINTAIN PROPER SIGN ELEVATIONS. THIS WORK SHALL BE COMPLETED IN ACCORDANCE WITH SECTION 729 OF THE STANDARD SPECIFICATIONS.
- ALL SIGNS SHALL BE INSTALLED IN PERMANENT LOCATIONS AS THE ROADWAY IS COMPLETED. ALL SIGNS TO BE REMOVED ALONG IL ROUTE 19 SHALL REMAIN THE PROPERTY OF IDOT AND SHALL BE RETURNED TO IDOT UPON REMOVAL AT 895 S. STATE STREET, EGIN, IL. THE PHONE NUMBER IS 847-741-5302, SIGNS TEMPORARILY RELOCATED OR COVERED SHALL NOT BECOME THE PROPERTY OF 100T UNTIL PERMANENTLY REMOVED. ALL SIGNS TO BE REMOVED ALONG BATLETT ROAD SHALL REMAIN THE PROPERTY OF THE COOK COUNTY DEPARTMENT OF TRANSPORTATION AND SHALL BE RETURNED TO THE COOK COUNTY HIGHWAY MAINTENANCE FACILITY UPON REMOVAL AT 2325 N MEACHAM ROAD, SCHAUMBURG, IL. SIGNS TEMPORARILY RELOCATED OR COVERED SHALL NOT BECOME THE PROPERTY OF THE COUNTY UNTIL PERMANENTLY REMOVED.
- BEFORE BEGINNING ANY WORK, THE CONTRACTOR SHALL RETAIN AND RECORD FOR FUTURE REFERENCE ALL EXISTING PAVEMENT MARKING LINES (AND RAISED REFLECTIVE PAVEMENT MARKERS) IN ORDER THAT THESE LOCATIONS CAN BE RE-ESTABLISHED FOR STRIPING. EXACT LOCATIONS OF ALL PAVEMENT MARKINGS SHALL BE AS SHOWN ON THE PLANS OR AS DIRECTED BY THE ENGINEER.