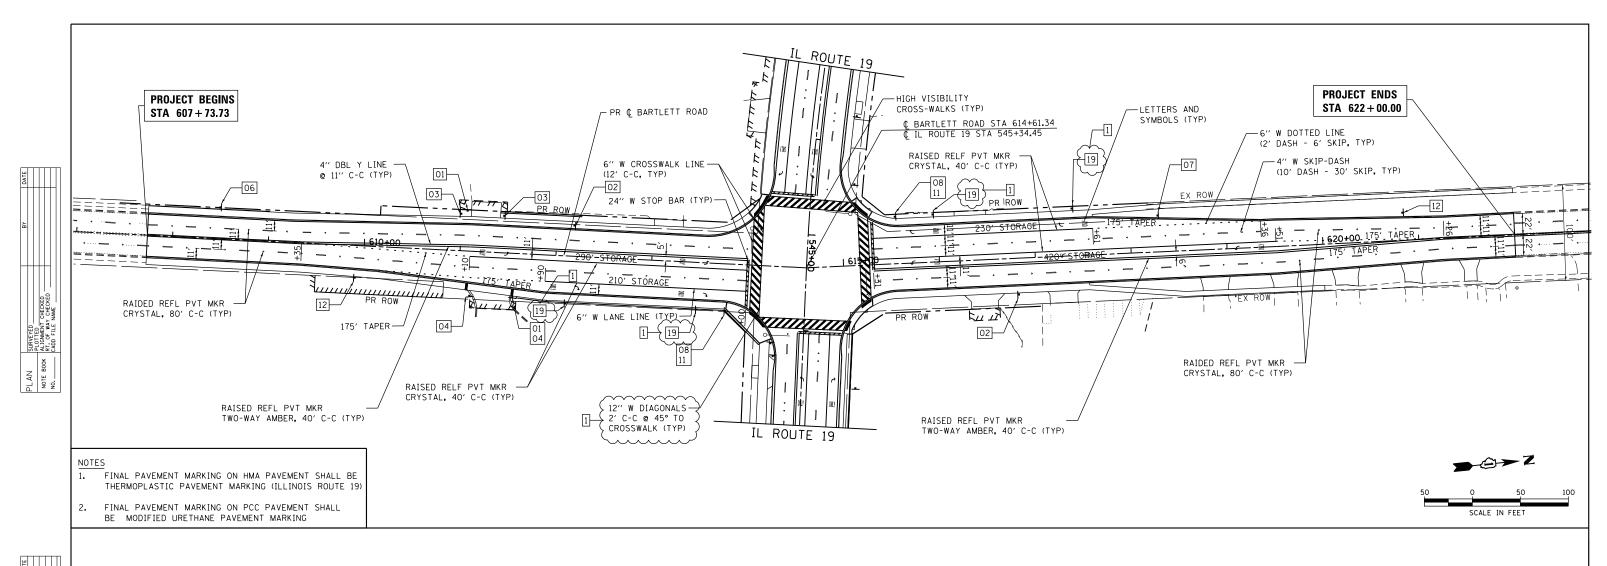

## SIGNING AND STRIPING

- TWO WEEKS PRIOR TO PLACEMENT OF PERMANENT PAVEMENT MARKINGS THE ENGINEER SHALL CONTACT PATRICE HARRIS, AREA TRAFFIC FIELD ENGINEER, PATRICE.HARRIS@ILLINOIS.GOV.
- SEE IDOT STANDARD DETAIL 780001, DISTRICT ONE DETAILS AND PLAN SHEETS FOR PAVEMENT
- SIGNS SHALL NOT BE MOVED OR COVERED UNTIL PROGRESS OF WORK NECESSITATES IT.
- IN ACCORDANCE TO ARTICLE 107.25 OF THE STANDARD SPECIFICATIONS, THE CONTRACTOR WILL BE REQUIRED TO TEMPORARILY RESET ALL SUCH SIGNS THAT INTERFERE WITH HIS CONSTRUCTION OPERATIONS. ALL SUCH SIGNS MUST BE MAINTAINED STRAIGHT AND CLEAN FOR THE DURATION OF THE TEMPORARY SETTING AND MUST BE RE-FRECTED AT A TEMPORARY LOCATION IN A WORKMANLIKE MANNER AND BE VISIBLE TO THE TRAFFIC FOR WHICH IT IS INTENDED.
- LONGER POSTS MAY BE REQUIRED AT SOME TEMPORARY OR PERMANENT SIGN LOCATIONS TO MAINTAIN PROPER SIGN ELEVATIONS. THIS WORK SHALL BE COMPLETED IN ACCORDANCE WITH SECTION 729 OF THE STANDARD SPECIFICATIONS.
- ALL SIGNS SHALL BE INSTALLED IN PERMANENT LOCATIONS AS THE ROADWAY IS COMPLETED. ALL SIGNS TO BE REMOVED ALONG IL ROUTE 19 SHALL REMAIN THE PROPERTY OF IDOT AND SHALL BE RETURNED TO IDOT UPON REMOVAL AT 895 S. STATE STREET, EGIN, IL. THE PHONE NUMBER IS 847-741-5302, SIGNS TEMPORARILY RELOCATED OR COVERED SHALL NOT BECOME THE PROPERTY OF 100T UNTIL PERMANENTLY REMOVED. ALL SIGNS TO BE REMOVED ALONG BATLETT ROAD SHALL REMAIN THE PROPERTY OF THE COOK COUNTY DEPARTMENT OF TRANSPORTATION AND SHALL BE RETURNED TO THE COOK COUNTY HIGHWAY MAINTENANCE FACILITY UPON REMOVAL AT 2325 N MEACHAM ROAD, SCHAUMBURG, IL. SIGNS TEMPORARILY RELOCATED OR COVERED SHALL NOT BECOME THE PROPERTY OF THE COUNTY UNTIL PERMANENTLY REMOVED.
- BEFORE BEGINNING ANY WORK, THE CONTRACTOR SHALL RETAIN AND RECORD FOR FUTURE REFERENCE ALL EXISTING PAVEMENT MARKING LINES (AND RAISED REFLECTIVE PAVEMENT MARKERS) IN ORDER THAT THESE LOCATIONS CAN BE RE-ESTABLISHED FOR STRIPING. EXACT LOCATIONS OF ALL PAVEMENT MARKINGS SHALL BE AS SHOWN ON THE PLANS OR AS DIRECTED BY THE ENGINEER.