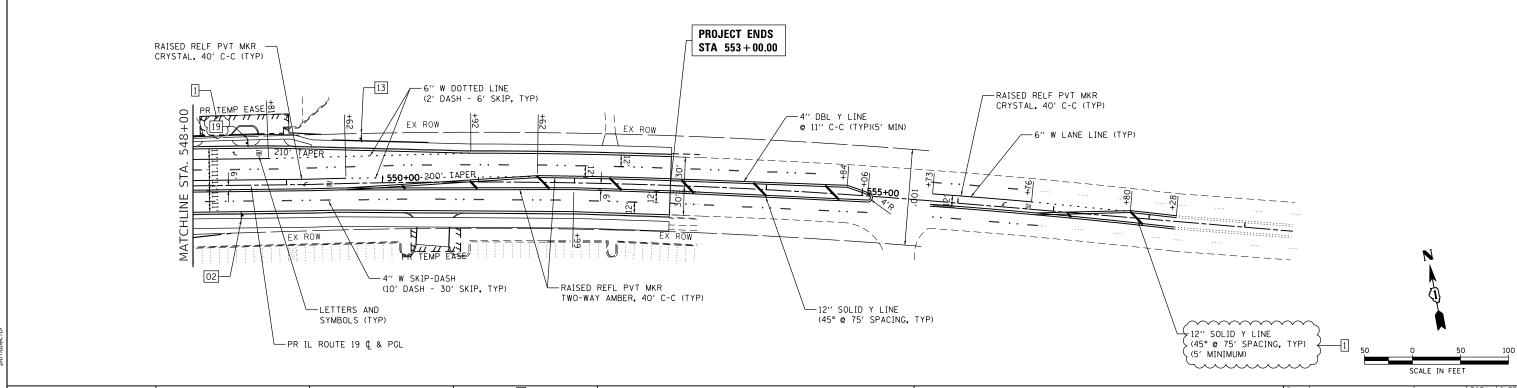

## SIGNING AND STRIPING

- TWO WEEKS PRIOR TO PLACEMENT OF PERMANENT PAVEMENT MARKINGS THE ENGINEER SHALL CONTACT PATRICE HARRIS, AREA TRAFFIC FIELD ENGINEER, PATRICE.HARRIS@ILLINOIS.GOV.
- SEE IDOT STANDARD DETAIL 780001, DISTRICT ONE DETAILS AND PLAN SHEETS FOR PAVEMENT
- SIGNS SHALL NOT BE MOVED OR COVERED UNTIL PROGRESS OF WORK NECESSITATES IT.
- IN ACCORDANCE TO ARTICLE 107.25 OF THE STANDARD SPECIFICATIONS, THE CONTRACTOR WILL BE REQUIRED TO TEMPORARILY RESET ALL SUCH SIGNS THAT INTERFERE WITH HIS CONSTRUCTION OPERATIONS. ALL SUCH SIGNS MUST BE MAINTAINED STRAIGHT AND CLEAN FOR THE DURATION OF THE TEMPORARY SETTING AND MUST BE RE-FRECTED AT A TEMPORARY LOCATION IN A WORKMANLIKE MANNER AND BE VISIBLE TO THE TRAFFIC FOR WHICH IT IS INTENDED.
- LONGER POSTS MAY BE REQUIRED AT SOME TEMPORARY OR PERMANENT SIGN LOCATIONS TO MAINTAIN PROPER SIGN ELEVATIONS. THIS WORK SHALL BE COMPLETED IN ACCORDANCE WITH SECTION 729 OF THE STANDARD SPECIFICATIONS.
- ALL SIGNS SHALL BE INSTALLED IN PERMANENT LOCATIONS AS THE ROADWAY IS COMPLETED. ALL SIGNS TO BE REMOVED ALONG IL ROUTE 19 SHALL REMAIN THE PROPERTY OF IDOT AND SHALL BE RETURNED TO IDOT UPON REMOVAL AT 895 S. STATE STREET, EGIN, IL. THE PHONE NUMBER IS 847-741-5302, SIGNS TEMPORARILY RELOCATED OR COVERED SHALL NOT BECOME THE PROPERTY OF 100T UNTIL PERMANENTLY REMOVED. ALL SIGNS TO BE REMOVED ALONG BATLETT ROAD SHALL REMAIN THE PROPERTY OF THE COOK COUNTY DEPARTMENT OF TRANSPORTATION AND SHALL BE RETURNED TO THE COOK COUNTY HIGHWAY MAINTENANCE FACILITY UPON REMOVAL AT 2325 N MEACHAM ROAD, SCHAUMBURG, IL. SIGNS TEMPORARILY RELOCATED OR COVERED SHALL NOT BECOME THE PROPERTY OF THE COUNTY UNTIL PERMANENTLY REMOVED.
- BEFORE BEGINNING ANY WORK, THE CONTRACTOR SHALL RETAIN AND RECORD FOR FUTURE REFERENCE ALL EXISTING PAVEMENT MARKING LINES (AND RAISED REFLECTIVE PAVEMENT MARKERS) IN ORDER THAT THESE LOCATIONS CAN BE RE-ESTABLISHED FOR STRIPING. EXACT LOCATIONS OF ALL PAVEMENT MARKINGS SHALL BE AS SHOWN ON THE PLANS OR AS DIRECTED BY THE ENGINEER.