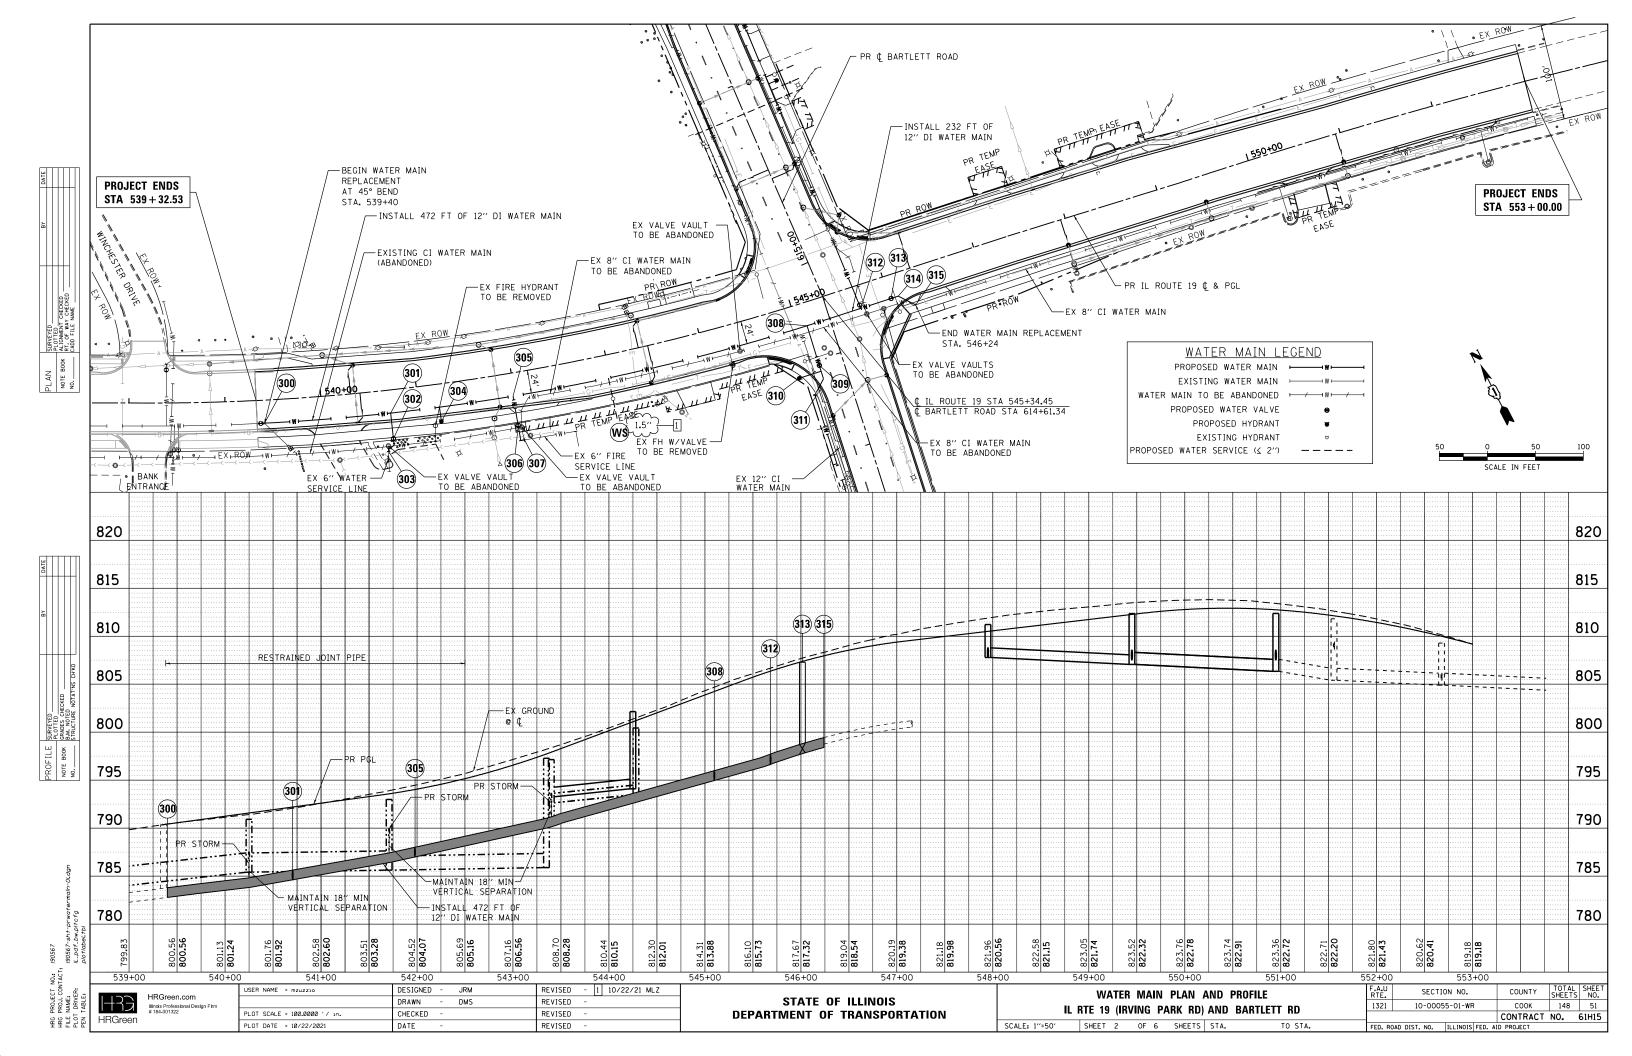

# STORM SEWERS, WATER MAINS, AND UTILITIES

- THE CONTRACTOR SHALL BE RESPONSIBLE FOR CONTACTING THE OWNERS OF ALL UTILITIES PRIOR TO CONSTRUCTION TO DETERMINE THE LOCATION OF ALL UTILITY EQUIPMENT. THE CONTRACTOR SHALL COOPERATE WITH ALL UTILITY OWNERS IN ACCORDANCE WITH THE STANDARD SPECIFICATIONS IF UTILITY RELOCATION, ADJUSTMENT, OR PROTECTION IS NECESSARY.
- THE LOCATION OF EXISTING DRAINAGE STRUCTURES, STORM SEWERS, WATER MAINS, SANITARY SEWERS, AND ANY OTHER PUBLIC OR PRIVATE UTILITIES AS SHOWN ON THE PLANS IS APPROXIMATE AND THEIR EXACT LOCATION IS TO BE DETERMINED IN THE FIELD BY THE CONTRACTOR.
- THE CONTRACTOR SHALL BE RESPONSIBLE FOR THE PROTECTION OF ALL UNDERGROUND AND SURFACE UTILITIES EVEN THOUGH THEY MIGHT NOT BE SHOWN ON THE PLANS. ANY UTILITY PROPERTY DAMAGED DURING CONSTRUCTION SHALL BE REPAIRED OR REPLACED TO THE SATISFACTION OF THE
- ALL UTILITY COMPANIES SHALL BE NOTIFIED AT LEAST 3 DAYS PRIOR TO THE START OF
- THE CONTRACTOR SHALL COORDINATE WITH THE VILLAGE OF STREAMWOOD IF ANY UTILITY IMPROVEMENTS ARE REQUIRED BY THE VILLAGE WITHIN THE DURATION OF THE CONTRACT.
- OFFSET LOCATIONS GIVEN IN THE PLANS FOR STRUCTURES, EDGE OF PAVEMENT, ETC. ARE FROM
- FRAME ELEVATIONS GIVEN ON THE PLANS ARE ONLY TO ASSIST THE CONTRACTOR IN DETERMINING THE APPROXIMATE OVERALL HEIGHT OF THE STRUCTURE. FRAMES ON ALL NEW, ADJUSTED OR RECONSTRUCTED STRUCTURES WILL BE ADJUSTED TO THE FINAL ELEVATION OF THE AREA IN WHICH THEY ARE LOCATED AS PART OF THE STRUCTURE.
- WHERE NEW WORK MEETS EXISTING FEATURES TO REMAIN, FIELD CHECK ALL DIMENSIONS AND ELEVATIONS BEFORE PROCEEDING WITH CONSTRUCTION, NOTIFY ENGINEER IMMEDIATELY OF ANY
- ALL FRAMES, GRATES, LIDS, AND BOXES SCHEDULED TO BE REMOVED FROM EXISTING STRUCTURES SHALL REMAIN THE PROPERTY AND BE DELIVERED TO THE VILLAGE OF STREAMWOOD, AS
  - ANY LOOSE MATERIAL DEPOSITED IN THE FLOW LINE OF DRAINAGE STRUCTURES, WHICH OBSTRUCTS THE NATURAL FLOW OF WATER, SHALL BE REMOVED AT THE CLOSE OF EACH WORKING DAY. PRIOR TO ACCEPTANCE OF THE IMPROVEMENT, ALL DRAINAGE STRUCTURES SHALL BE FREE OF DIRT AND

- ALL TRENCHES WITHIN COOK COUNTY ROW SHALL BE TRENCH BACKFILLED WITH FA-6 SAND IN ACCORDANCE WITH METHOD 1 IN ACCORDANCE WITH ARTICLE 550.07 OF THE (IDOT) STANDARD SPECIFICATIONS FOR ROAD AND BRIDGE CONSTRUCTION.
- STORM SEWER WITHIN IDOT ROW SHALL BE BACKFILLED IN ACCORDANCE WITH ARTICLE 550.07.
- PROVIDE TRENCH BACKFILL FOR ALL UTILITY LINES WITHIN 2' OF PAVED AREAS. ALL TRENCH BACKFILL QUANTITIES FOR STORM SEWER HAVE BEEN COMPUTED AND SHALL BE PAID FOR IN ACCORDANCE WITH THE STATE OF ILLINOIS DEPARTMENT OF TRANSPORTATION DIVISION OF HIGHWAYS BUREAU OF CONSTRUCTION TRENCH BACKFILL TABLE, BASED ON PIPE SIZE AND INVERT DEPTH FROM SUBGRADE. BACK FILLING STORM AND SEWER CONSTRUCTED UNDER THE ROADWAY SPECIFIED UNDER ART.550.07 (b,c) OF THE SSRBC WILL NOT BE ALLOWED.