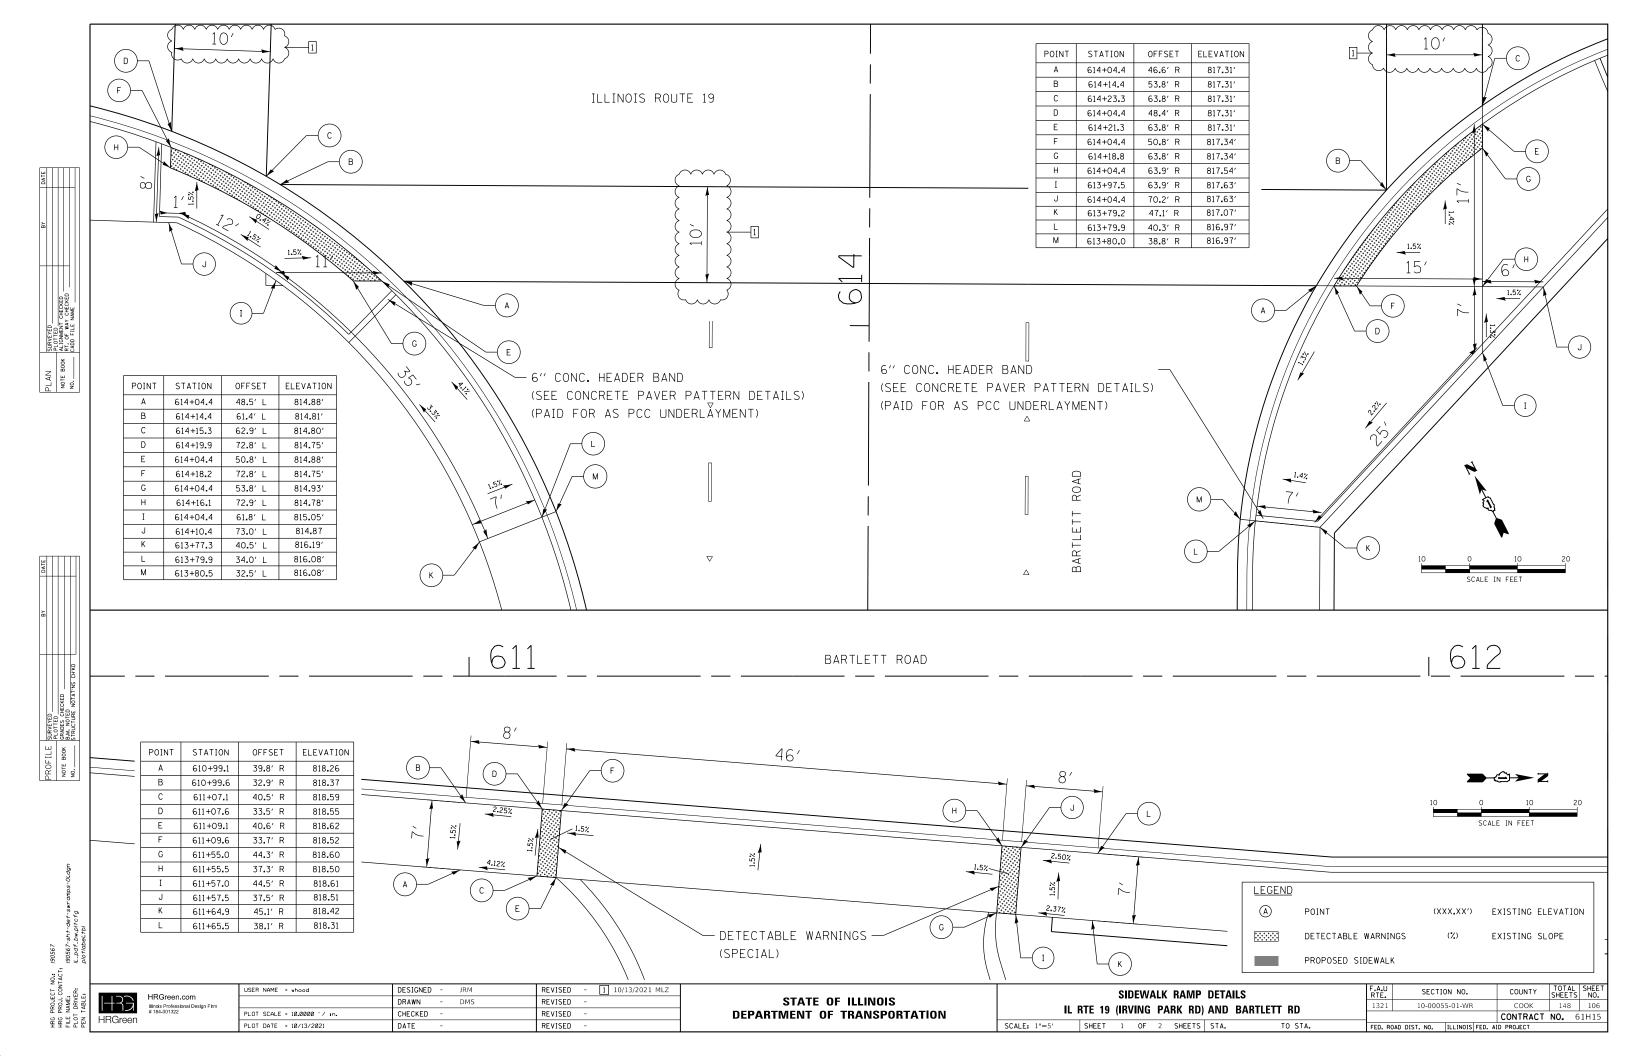

SIGNING PLAN |      |        |      |     |   |          |      | ING PLAN    |
|---------------------------------|------|--------|------|-----|---|----------|------|-------------|
|                                 | IL I | RTE 19 | (IRV | ING | F | PARK RD) | AND  | BARTLETT RD |
| SCALE: 1"=50"                   |      | SHEET  | 2    | OF  | 2 | SHEETS   | STA. | TO STA.     |

| F.A.U<br>RTE. | SECTIO       |          |          | COUNTY     | SHEETS | NO. |
|---------------|--------------|----------|----------|------------|--------|-----|
| 1321          | 10-0005      | 5-01-WH  |          | COOK       | 148    | 60  |
|               |              |          | CONTRACT | NO.        | 61H15  |     |
| FED. RO       | AD DIST. NO. | ILLINOIS | FED. A   | ID PROJECT |        |     |