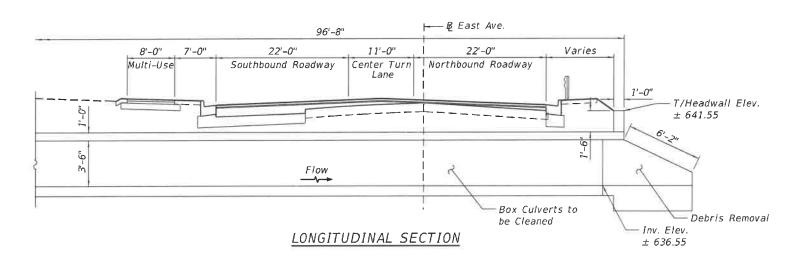

|          |                                                        |       |                     |         |                   |                       |                    |                    |                    | CONSTRUC           | CTION CODE            |                       |                       |                       |                        |                        |                       |
|----------|--------------------------------------------------------|-------|---------------------|---------|-------------------|-----------------------|--------------------|--------------------|--------------------|--------------------|-----------------------|-----------------------|-----------------------|-----------------------|------------------------|------------------------|-----------------------|
|          |                                                        |       |                     |         |                   |                       | 80% FED            |                    |                    |                    | VILLAGE               | OF HODGKINS           |                       | OF MCCOOK             | CITY OF                | COUNTRYSIDE            | VILLAGE OF<br>MCCOOK  |
|          |                                                        |       |                     |         |                   |                       | 20% STATE          |                    |                    |                    | 80% STP-SF<br>20% VIL | 80% STP-SF<br>20% VIL | 80% STP-SF<br>20% VIL | 80% STP-SF<br>20% VIL | 80% STP-SF<br>20% CITY | 80% STP-SF<br>20% CITY | 80% STP-SF<br>20% VIL |
|          |                                                        |       | TOTAL<br>QUANT I TY | ROADWAY | RETAINING<br>WALL | MI NOR<br>STRUCTURES  | TRAFFIC<br>SIGNALS | TRAFFIC<br>SIGNALS | TRAFFIC<br>SIGNALS | TRAFFIC<br>SIGNALS | ROADWAY               | HIGHWAY<br>LIGHTING   | ROADWAY               | HIGHWAY ^<br>LIGHTING | ROADWAY                | HIGHWAY<br>LIGHTING    | TRAFFIC<br>SIGNALS    |
| CODE     |                                                        |       | URBAN               | 0004    | 0044              | 0044                  | 0021               | 0021               | 0021               | 0021               | 0004                  | 0021                  | 0004                  | 0021                  | 0004                   | 0021                   | 0021                  |
| NO.      | ITEM                                                   | UNIT  |                     | URBAN   | 016-Z022          | URBAN                 | URBAN              | URBAN              | URBAN              | URBAN              | NONE                  | NONE                  | NONE                  | NONE                  | NONE                   | NONE                   | NONE                  |
| 50102400 | CONCRETE REMOVAL                                       | CU YD | 1                   |         |                   | 1                     |                    |                    |                    |                    |                       |                       |                       |                       |                        |                        |                       |
| 50200100 | STRUCTURE EXCAVATION                                   | CU YD | 974                 |         | 974               |                       |                    |                    |                    |                    |                       |                       |                       |                       |                        |                        |                       |
| 50300225 | CONCRETE STRUCTURES                                    | CU YD | > <del>191.2</del>  | ·       | 190.6             | <del>0.6</del><br>0.7 |                    |                    |                    |                    |                       |                       |                       |                       |                        |                        |                       |
|          |                                                        |       | 191.3               |         | <del>uuuu</del>   |                       |                    |                    |                    |                    |                       |                       |                       |                       |                        |                        |                       |
| 50500405 | FURNISHING AND ERECTING STRUCTURAL STEEL               | POUND | 780                 |         | 780               |                       |                    |                    |                    |                    |                       |                       |                       |                       |                        |                        |                       |
| 50800205 | REINFORCEMENT BARS, EPOXY COATED                       | POUND | 23020               |         | 23020             |                       |                    |                    |                    |                    |                       |                       |                       |                       |                        |                        |                       |
|          |                                                        |       |                     |         |                   |                       |                    |                    |                    |                    |                       |                       |                       |                       |                        |                        |                       |
| 50901760 | PIPE HANDRAIL                                          | FOOT  | 1604                |         | 1604              |                       |                    |                    |                    |                    |                       |                       |                       |                       |                        |                        |                       |
| 51500100 | NAME PLATES                                            | EACH  | 1                   |         | 1                 |                       |                    |                    |                    |                    |                       |                       |                       |                       |                        |                        |                       |
| 52200105 | FURNISHING SOLDIER PILES (W<br>SECTION)                | FOOT  | 6017                |         | 6017              |                       |                    |                    |                    |                    |                       |                       |                       |                       |                        |                        |                       |
| 52200200 | DRILLING AND SETTING SOLDIER PILES                     | CU FT | 20011               |         | 20011             |                       |                    |                    |                    |                    |                       |                       |                       |                       |                        |                        |                       |
|          |                                                        |       |                     |         |                   |                       |                    |                    |                    |                    |                       |                       |                       |                       |                        |                        |                       |
| 52200205 | DRILLING AND SETTING SOLDIER PILES (IN ROCK)           | CU FT | 14457               |         | 14457             |                       |                    |                    |                    |                    |                       |                       |                       |                       |                        |                        |                       |
| 52200255 | TREATED TIMBER LAGGING                                 | SQ FT | 9199                |         | 9199              |                       |                    |                    |                    |                    |                       |                       |                       |                       |                        |                        |                       |
| 52200800 | SEGMENTAL CONCRETE BLOCK WALL                          | SQ FT | 937                 |         |                   | 937                   |                    |                    |                    |                    |                       |                       |                       |                       |                        |                        |                       |
|          |                                                        |       |                     |         |                   |                       |                    |                    |                    |                    |                       |                       |                       |                       |                        |                        |                       |
| 54213657 | PRECAST REINFORCED CONCRETE FLARED<br>END SECTIONS 12" | EACH  | 1                   | 1       |                   |                       |                    |                    |                    |                    |                       |                       |                       |                       |                        |                        |                       |
| 54213663 | PRECAST REINFORCED CONCRETE FLARED END SECTIONS 18"    | EACH  | 5                   | 5       |                   |                       |                    |                    |                    |                    |                       |                       |                       |                       |                        |                        |                       |