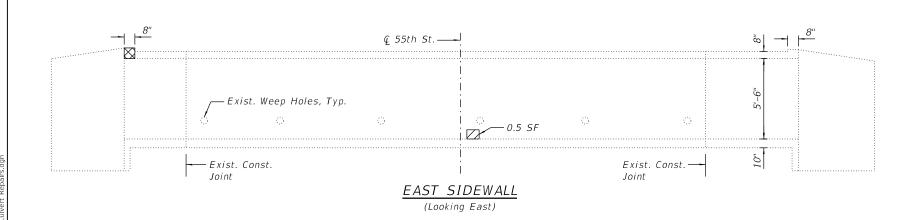

| Foot          | 63.3  |
| Structural Repair of Concrete (Depth<br>Equal to or less than 5") | Sq. Ft.       |       |
| De <u>bris Removal</u>                                            | <u>L. Şum</u> | 0.25  |
| Cleaning and Painting Exposed Rebar                               | Sq. Ft.       | 31    |

Accurate

SF = Square Feet

USER NAME = dwojclk DESIGNED - SAT REVISED - 1 10/19/2021 MAF REVISED -CHECKED - JMT DRAWN - SAT REVISED -PLOT DATE = 10/18/2021 CHECKED - SPS REVISED -

**STATE OF ILLINOIS DEPARTMENT OF TRANSPORTATION**  **CULVERT REPAIR DETAILS** STRUCTURE NO. 016-2154 SHEET S-2 OF S-2 SHEETS

1 REVISED SHEET 10/20/2021 SECTION COUNTY соок 426 330 0102N&T 2719 CONTRACT NO. 62C25

Exist. Const. —

0.5 SF

— 0.5 SF

Joint

Exist. Const. --









## GENERAL NOTES

- 1. Culvert repairs to be performed during low flow.
- 2. Plan dimensions and details relative to existing plans are subject to nominal construction variations. The Contractor shall field verify existing dimensions and details affecting new construction and make necessary approved adjustments prior to construction or ordering of materials. Such variations shall not be cause for additional compensation for a change in scope of the work, however, the Contractor will be paid for the quantity actually furnished at the unit price bid for the work.
- 3. Existing reinforcement bars extending into the removal area shall be cleaned, straightened and incorporated into the new construction. Any reinforcement bars that are damaged during concrete removal shall be replaced with a