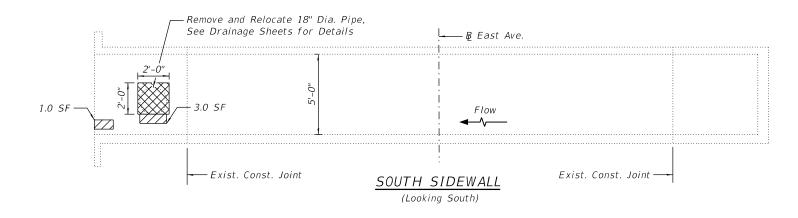

|          |                                                        |       |                     |         |                   |                       |                    |                    |                    | CONSTRUC           | CTION CODE            |                       |                       |                       |                        |                        |                       |
|----------|--------------------------------------------------------|-------|---------------------|---------|-------------------|-----------------------|--------------------|--------------------|--------------------|--------------------|-----------------------|-----------------------|-----------------------|-----------------------|------------------------|------------------------|-----------------------|
|          |                                                        |       |                     |         |                   |                       | 80% FED            |                    |                    |                    | VILLAGE               | OF HODGKINS           |                       | OF MCCOOK             | CITY OF                | COUNTRYSIDE            | VILLAGE OF<br>MCCOOK  |
|          |                                                        |       |                     |         |                   |                       | 20% STATE          |                    |                    |                    | 80% STP-SF<br>20% VIL | 80% STP-SF<br>20% VIL | 80% STP-SF<br>20% VIL | 80% STP-SF<br>20% VIL | 80% STP-SF<br>20% CITY | 80% STP-SF<br>20% CITY | 80% STP-SF<br>20% VIL |
|          |                                                        |       | TOTAL<br>QUANT I TY | ROADWAY | RETAINING<br>WALL | MI NOR<br>STRUCTURES  | TRAFFIC<br>SIGNALS | TRAFFIC<br>SIGNALS | TRAFFIC<br>SIGNALS | TRAFFIC<br>SIGNALS | ROADWAY               | HIGHWAY<br>LIGHTING   | ROADWAY               | HIGHWAY ^<br>LIGHTING | ROADWAY                | HIGHWAY<br>LIGHTING    | TRAFFIC<br>SIGNALS    |
| CODE     |                                                        |       | URBAN               | 0004    | 0044              | 0044                  | 0021               | 0021               | 0021               | 0021               | 0004                  | 0021                  | 0004                  | 0021                  | 0004                   | 0021                   | 0021                  |
| NO.      | ITEM                                                   | UNIT  |                     | URBAN   | 016-Z022          | URBAN                 | URBAN              | URBAN              | URBAN              | URBAN              | NONE                  | NONE                  | NONE                  | NONE                  | NONE                   | NONE                   | NONE                  |
| 50102400 | CONCRETE REMOVAL                                       | CU YD | 1                   |         |                   | 1                     |                    |                    |                    |                    |                       |                       |                       |                       |                        |                        |                       |
| 50200100 | STRUCTURE EXCAVATION                                   | CU YD | 974                 |         | 974               |                       |                    |                    |                    |                    |                       |                       |                       |                       |                        |                        |                       |
| 50300225 | CONCRETE STRUCTURES                                    | CU YD | > <del>191.2</del>  | ·       | 190.6             | <del>0.6</del><br>0.7 |                    |                    |                    |                    |                       |                       |                       |                       |                        |                        |                       |
|          |                                                        |       | 191.3               |         | <del>uuuu</del>   |                       |                    |                    |                    |                    |                       |                       |                       |                       |                        |                        |                       |
| 50500405 | FURNISHING AND ERECTING STRUCTURAL STEEL               | POUND | 780                 |         | 780               |                       |                    |                    |                    |                    |                       |                       |                       |                       |                        |                        |                       |
| 50800205 | REINFORCEMENT BARS, EPOXY COATED                       | POUND | 23020               |         | 23020             |                       |                    |                    |                    |                    |                       |                       |                       |                       |                        |                        |                       |
|          |                                                        |       |                     |         |                   |                       |                    |                    |                    |                    |                       |                       |                       |                       |                        |                        |                       |
| 50901760 | PIPE HANDRAIL                                          | FOOT  | 1604                |         | 1604              |                       |                    |                    |                    |                    |                       |                       |                       |                       |                        |                        |                       |
| 51500100 | NAME PLATES                                            | EACH  | 1                   |         | 1                 |                       |                    |                    |                    |                    |                       |                       |                       |                       |                        |                        |                       |
| 52200105 | FURNISHING SOLDIER PILES (W<br>SECTION)                | FOOT  | 6017                |         | 6017              |                       |                    |                    |                    |                    |                       |                       |                       |                       |                        |                        |                       |
| 52200200 | DRILLING AND SETTING SOLDIER PILES                     | CU FT | 20011               |         | 20011             |                       |                    |                    |                    |                    |                       |                       |                       |                       |                        |                        |                       |
|          |                                                        |       |                     |         |                   |                       |                    |                    |                    |                    |                       |                       |                       |                       |                        |                        |                       |
| 52200205 | DRILLING AND SETTING SOLDIER PILES (IN ROCK)           | CU FT | 14457               |         | 14457             |                       |                    |                    |                    |                    |                       |                       |                       |                       |                        |                        |                       |
| 52200255 | TREATED TIMBER LAGGING                                 | SQ FT | 9199                |         | 9199              |                       |                    |                    |                    |                    |                       |                       |                       |                       |                        |                        |                       |
| 52200800 | SEGMENTAL CONCRETE BLOCK WALL                          | SQ FT | 937                 |         |                   | 937                   |                    |                    |                    |                    |                       |                       |                       |                       |                        |                        |                       |
|          |                                                        |       |                     |         |                   |                       |                    |                    |                    |                    |                       |                       |                       |                       |                        |                        |                       |
| 54213657 | PRECAST REINFORCED CONCRETE FLARED<br>END SECTIONS 12" | EACH  | 1                   | 1       |                   |                       |                    |                    |                    |                    |                       |                       |                       |                       |                        |                        |                       |
| 54213663 | PRECAST REINFORCED CONCRETE FLARED END SECTIONS 18"    | EACH  | 5                   | 5       |                   |                       |                    |                    |                    |                    |                       |                       |                       |                       |                        |                        |                       |