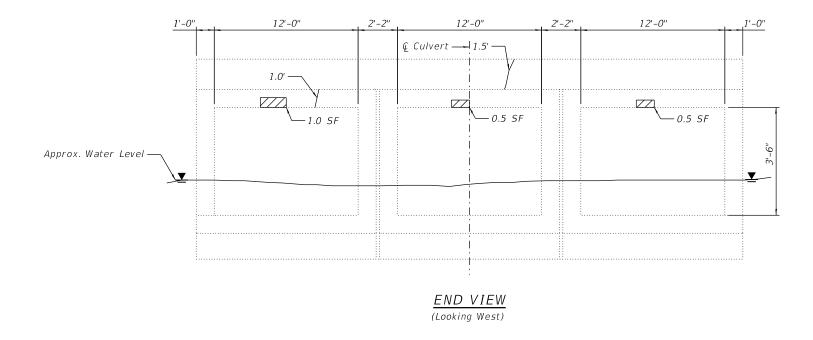

SECTION A-A





GENERAL PLAN AND ELEVATION

EAST AVE. (F.A.U. 2719)

OVER NORTH CULVERT OUTLET TO

EAST AVE. DRAINAGE DITCH

SECTION NO. 0102N&T

COOK COUNTY

STATION 217+45.46

STRUCTURE NO. 016-2217

1 REVISED SHEET 10/20/2021

SHEET \$-1 OF S-2 SHEETS

| A A | Ç | ¢  | u   | r    | а  | t | е |  |
|-----|---|----|-----|------|----|---|---|--|
|     |   | GF | OUF | , IN | C. |   |   |  |

| USER NAME = dwojdk     | DESIGNED - SAT | REVISED - 10/19/2021 MAF |
|------------------------|----------------|--------------------------|
|                        | CHECKED - JMT  | REVISED -                |
| PLOT SCALE =           | DRAWN - SAT    | REVISED -                |
| PLOT DATE = 10/18/2021 | CHECKED - SPS  | REVISED -                |

STATE OF ILLINOIS
DEPARTMENT OF TRANSPORTATION



#### GENERAL NOTES

- 1. Culvert repairs to be performed during low flow.
- 2. Plan dimensions and details relative to existing plans are subject to nominal construction variations. The Contractor shall field verify existing dimensions and details affecting new construction and make necessary approved adjustments prior to construction or ordering of materials. Such variations shall not be cause for additional compensation for a change in scope of the work, however, the Contractor will be paid for the quantity actually furnished at the unit price bid for the work.
- 3. Areas shown for Concrete Repairs are estimated. The Engineer shall mark the areas in the field and show the actual areas on As-built plans.
- 4. The 2 year peak flow rate is 57.9 cfs.



# <u>LEGEND</u>

Structural Repair o