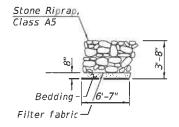

. East Ave. approximately 100' north of W. 58th Street. Elev. 646.59

Existing Structure: Existing Structure 016-2217 is a cast-in place concrete triple cell Box Culvert 12'x3'-6" carrying East Ave. over north culvert outlet to East Ave. drainage ditch. The structure is located north of W. 58th St. The length of the culvert is approximately 96'-8". The upstream end of the box culvert is closed with a junction structure.

Traffic will be maintained utilizing staged construction during repairs.





## INDEX OF SHEETS

- 5-1. General Plan and Elevation
- S-2. Culvert Repair Details

## SCOPE OF WORK

- 1. Perform Structural Repair of Concrete and Epoxy Crack Injection.
- 2. Remove Debris at downstream end of the Culvert.
- 3. Clean Existing Box Culvert.
- 4. Place Riprap at downstream end.



#### SECTION A-A





GENERAL PLAN AND ELEVATION

EAST AVE. (F.A.U. 2719)

OVER NORTH CULVERT OUTLET TO

EAST AVE. DRAINAGE DITCH

SECTION NO. 0102N&T

COOK COUNTY

STATION 217+45.46

STRUCTURE NO. 016-2217

1 REVISED SHEET 10/20/2021

SHEET \$-1 OF S-2 SHEETS

| A A | Ç | ¢  | u   | r    | а  | t | е |  |
|-----|---|----|-----|------|----|---|---|--|
|     |   | GF | OUF | , IN | C. |   |   |  |

| USER NAME = dwojdk     | DESIGNED - SAT | REVISED - 10/19/2021 MAF |
|------------------------|----------------|--------------------------|
|                        | CHECKED - JMT  | REVISED -                |
| PLOT SCALE =           | DRAWN - SAT    | REVISED -                |
| PLOT DATE = 10/18/2021 | CHECKED - SPS  | REVISED -                |

STATE OF ILLINOIS
DEPARTMENT OF TRANSPORT