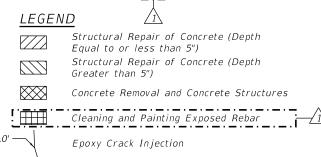

REVISED SHEET 10/20/2021 SECTION 0102N&T

|            |                                                                                                                        |       |                   |                 |                                         |                      |                    |                    |                    | CONSTRUC           | ONSTRUCTION CODE      |                     |         |                       |                        |                        |                       |
|------------|------------------------------------------------------------------------------------------------------------------------|-------|-------------------|-----------------|-----------------------------------------|----------------------|--------------------|--------------------|--------------------|--------------------|-----------------------|---------------------|---------|-----------------------|------------------------|------------------------|-----------------------|
|            |                                                                                                                        |       |                   |                 |                                         |                      | 80% FED            |                    |                    |                    | VILLAGE               | OF HODGKINS         | VILLAGE | OF MCCOOK             | CITY OF (              | COUNTRYSIDE            | VILLAGE OF<br>MCCOOK  |
|            |                                                                                                                        |       |                   |                 |                                         |                      | 20% STATE          |                    |                    |                    | 80% STP-SF<br>20% VIL | 80% STP-SF          |         | 80% STP-SF<br>20% VIL | 80% STP-SF<br>20% CITY | 80% STP-SF<br>20% CITY | 80% STP-SF<br>20% VIL |
|            |                                                                                                                        |       | TOTAL<br>QUANTITY | ROADWAY         | RETAINING<br>WALL                       | MI NOR<br>STRUCTURES | TRAFFIC<br>SIGNALS | TRAFFIC<br>SIGNALS | TRAFFIC<br>SIGNALS | TRAFFIC<br>SIGNALS | ROADWAY               | HIGHWAY<br>LIGHTING | ROADWAY | HIGHWAY ^<br>LIGHTING | ROADWAY                | HIGHWAY<br>LIGHTING    | TRAFFIC<br>SIGNALS    |
| CODE       |                                                                                                                        |       |                   | 0004            | 0044                                    | 0044                 | 0021               | 0021               | 0021               | 0021               | 0004                  | 0021                | 0004    | 0021                  | 0004                   | 0021                   | 0021                  |
| NO.        | ITEM                                                                                                                   | UNIT  |                   | URBAN           | 016-Z022                                | URBAN                | URBAN              | URBAN              | URBAN              | URBAN              | NONE                  | NONE                | NONE    | NONE                  | NONE                   | NONE                   | NONE                  |
| * B2000666 | TREE, AMELANCHIER X GRANDIFLORA<br>(APPLE SERVICEBERRY), 6' HEIGHT,<br>SHRUB FORM, BALLED AND BURLAPPED                | EACH  | 12                | 12              |                                         |                      |                    |                    |                    |                    |                       |                     |         |                       |                        |                        |                       |
| * B2001668 | TREE, CRATAEGUS CRUSGALLI INERMIS<br>(THORN LESS COCKSPUR HAWTHORN), 7'<br>HEIGHT, SHRUB FORM, BALLED AND<br>BURLAPPED | EACH  | 9                 | 9               |                                         |                      |                    |                    |                    |                    |                       |                     |         |                       |                        |                        |                       |
| * C2003260 | SHRUB, HAMAMELIS VERNALIS (VERNAL<br>WITCH HAZEL), 5' HEIGHT, BALLED<br>AND BURLAPPED                                  | EACH  | 4                 | 4               |                                         |                      |                    |                    |                    |                    |                       |                     |         |                       |                        |                        |                       |
| * C2C05724 | SHRUB, RHUS AROMATICA (FRAGRANT<br>SUMAC), 2' WIDTH, CONTAINER                                                         | EACH  | 75                | 75              |                                         |                      |                    |                    |                    |                    |                       |                     |         |                       |                        |                        |                       |
| * K0012970 | PERENNIAL PLANTS, BULB TYPE                                                                                            | UNIT  | 14                | 14              |                                         |                      |                    |                    |                    |                    |                       |                     |         |                       |                        |                        |                       |
| * K0013000 | PERENNIAL PLANTS, PRAIRIE TYPE, 2"<br>DIAMETER BY 4" DEEP PLUG                                                         | UNIT  | 30                | 30              |                                         |                      |                    |                    |                    |                    |                       |                     |         |                       |                        |                        |                       |
| * K0013030 | PERENNIAL PLANTS, WETLAND TYPE, 2"<br>DIAMETER BY 4" DEEP PLUG                                                         | UNIT  | 2                 | 2               |                                         |                      |                    |                    |                    |                    |                       |                     |         |                       |                        |                        |                       |
| * K0026700 | TREE CARE                                                                                                              | EACH  | 26                | 26              |                                         |                      |                    |                    |                    |                    |                       |                     |         |                       |                        |                        |                       |
| * K0026810 | SHRUB CARE                                                                                                             | EACH  | 6                 | 6               |                                         |                      |                    |                    |                    |                    |                       |                     |         |                       |                        |                        |                       |
| I          | PERENNIAL PLANT CARE                                                                                                   | SQ YD | 1033              | 1033            |                                         |                      |                    |                    |                    |                    |                       |                     |         |                       |                        |                        |                       |
| * коо29634 | WEED CONTROL, PRE-EMERGENT<br>GRANULAR HERBICIDE                                                                       | POUND | 20                | 20              |                                         |                      |                    |                    |                    |                    |                       |                     |         |                       |                        |                        |                       |
| ate .      | MULCH PLACEMENT 2"                                                                                                     | SQ YD | 196               | 196             |                                         |                      |                    |                    |                    |                    |                       |                     |         |                       |                        |                        |                       |
| 112000 100 | SELECTIVE MOWING STAKES                                                                                                | EACH  | 9                 | 9               |                                         |                      |                    |                    |                    |                    |                       |                     |         |                       |                        |                        |                       |
| X0323818   | CLEANING AND PAINTING EXPOSED REBAR                                                                                    | SQ FT | 37.5              | <del>~~~~</del> | * * * * * * * * * * * * *               | 37.5                 |                    |                    |                    |                    |                       |                     |         |                       |                        |                        |                       |
| www.       | COARSE SAND PLACEMENT, 4"                                                                                              | SQ YD | 381               | 381             | *************************************** |                      |                    |                    |                    |                    |                       |                     |         |                       |                        |                        | †                     |
|            |                                                                                                                        |       |                   |                 |                                         |                      |                    |                    |                    |                    |                       |                     |         |                       |                        |                        | +                     |