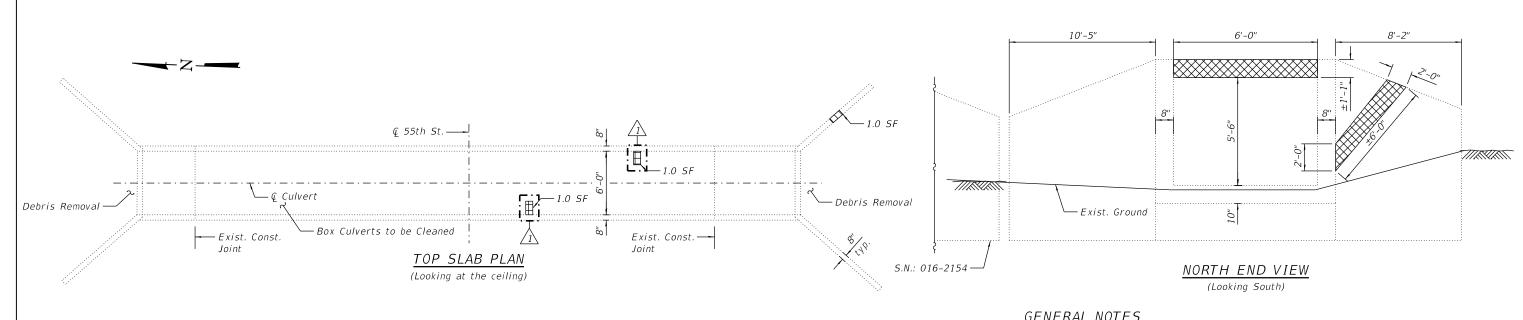

| Foot          | 63.3  |
| Structural Repair of Concrete (Depth<br>Equal to or less than 5") | Sq. Ft.       |       |
| De <u>bris Removal</u>                                            | <u>L. Şum</u> | 0.25  |
| Cleaning and Painting Exposed Rebar                               | Sq. Ft.       | 31    |

Accurate

SF = Square Feet

USER NAME = dwojclk DESIGNED - SAT REVISED - 1 10/19/2021 MAF REVISED -CHECKED - JMT DRAWN - SAT REVISED -PLOT DATE = 10/18/2021 CHECKED - SPS REVISED -

**STATE OF ILLINOIS DEPARTMENT OF TRANSPORTATION**  **CULVERT REPAIR DETAILS** STRUCTURE NO. 016-2154 SHEET S-2 OF S-2 SHEETS

1 REVISED SHEET 10/20/2021 SECTION COUNTY соок 426 330 0102N&T 2719 CONTRACT NO. 62C25

Exist. Const. —

0.5 SF

— 0.5 SF

Joint

Exist. Const. --









## GENERAL NOTES

- 1. Culvert repairs to be performed during low flow.
- 2. Plan dimensions and details relative to existing plans are subject to nominal construction variations. The Contractor shall field verify existing dimensions and details affecting new construction and make necessary approved adjustments prior to construction or ordering of materials. Such variations shall not be cause for additional compensation for a change in scope of the work, however, the Contractor will be paid for the quantity actually furnished at the unit price bid for the work.
- 3. Existing reinforcement bars extending into the removal area shall be cleaned, straightened and incorporated into the new construction. Any reinforcement bars that are damaged during concrete removal shall be replaced with