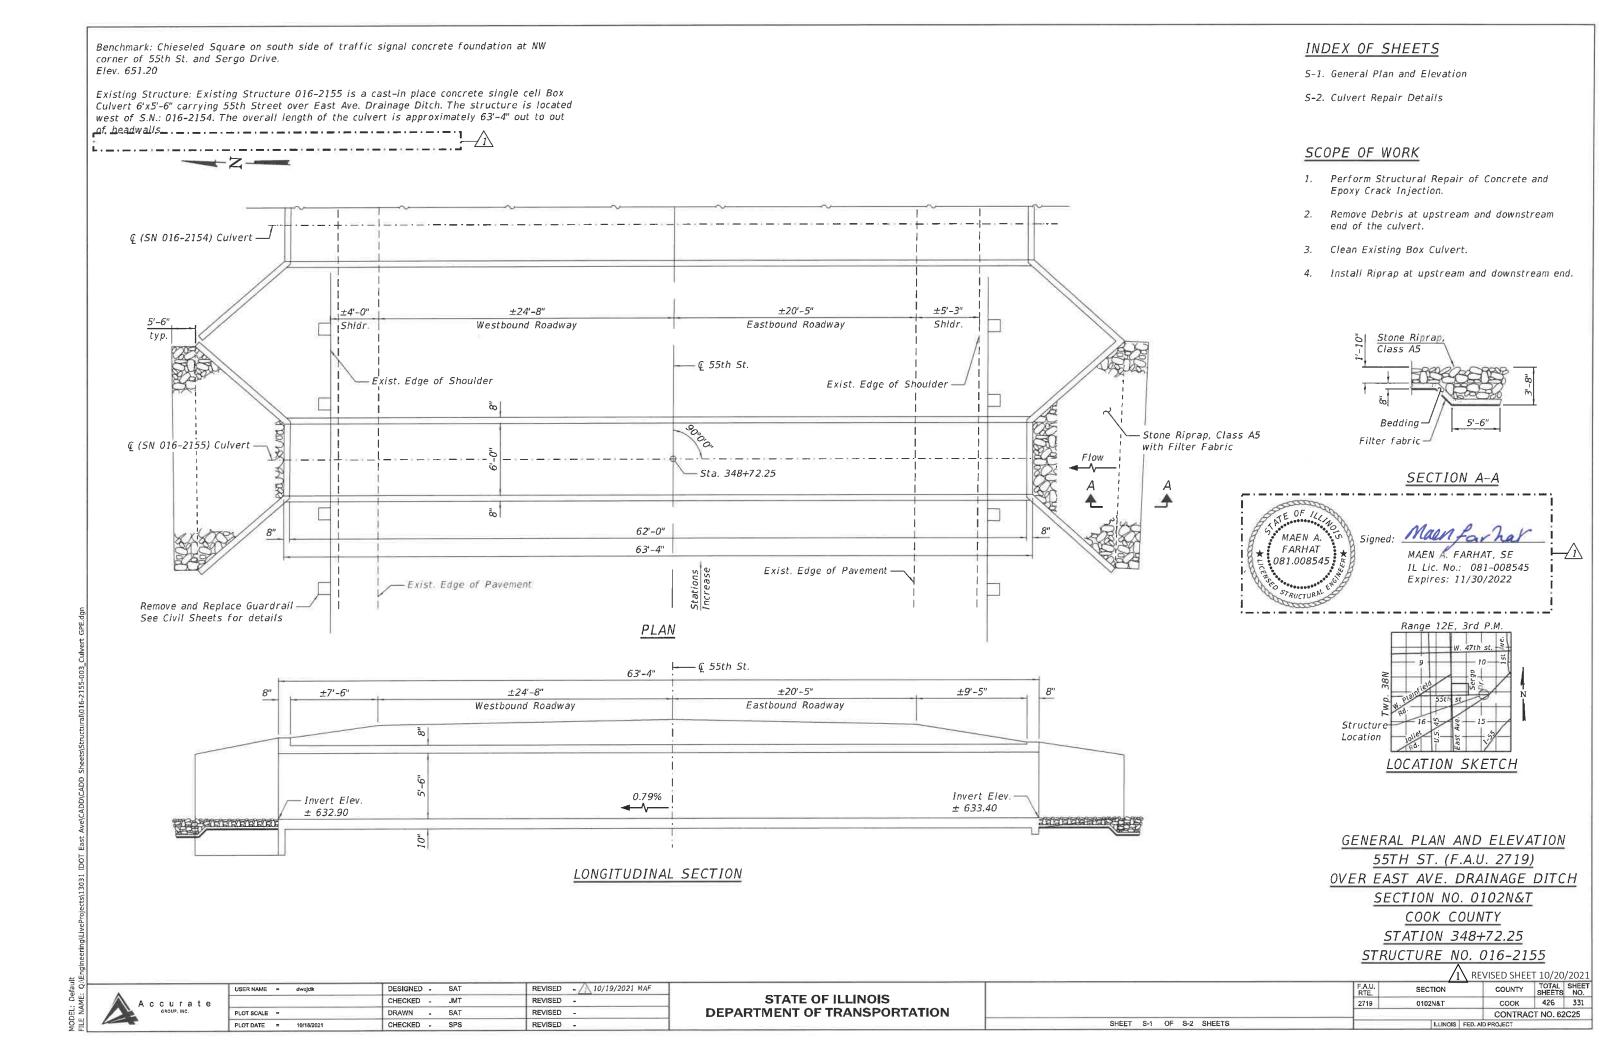

| Foot          | 63.3  |
| Structural Repair of Concrete (Depth<br>Equal to or less than 5") | Sq. Ft.       |       |
| De <u>bris Removal</u>                                            | <u>L. Şum</u> | 0.25  |
| Cleaning and Painting Exposed Rebar                               | Sq. Ft.       | 31    |

Accurate

SF = Square Feet

USER NAME = dwojclk DESIGNED - SAT REVISED - 1 10/19/2021 MAF REVISED -CHECKED - JMT DRAWN - SAT REVISED -PLOT DATE = 10/18/2021 CHECKED - SPS REVISED -

**STATE OF ILLINOIS DEPARTMENT OF TRANSPORTATION**  **CULVERT REPAIR DETAILS** STRUCTURE NO. 016-2154 SHEET S-2 OF S-2 SHEETS

1 REVISED SHEET 10/20/2021 SECTION COUNTY соок 426 330 0102N&T 2719 CONTRACT NO. 62C25

Exist. Const. —

0.5 SF

— 0.5 SF

Joint

Exist. Const. --









## GENERAL NOTES

- 1. Culvert repairs to be performed during low flow.
- 2. Plan dimensions and details relative to existing plans are subject to nominal construction variations. The Contractor shall field verify existing dimensions and details affecting new construction and make necessary approved adjustments prior to construction or ordering of materials. Such variations shall not be cause for additional compensation for a change in scope of the work, however, the Contractor will be paid for the quantity actually furnished at the unit price bid for the work.
- 3. Existing reinforcement bars extending into the removal area shall be cleaned, straightened and incorporated into the new construction. Any reinforcement bars that are damaged during concrete removal shall be replaced wi