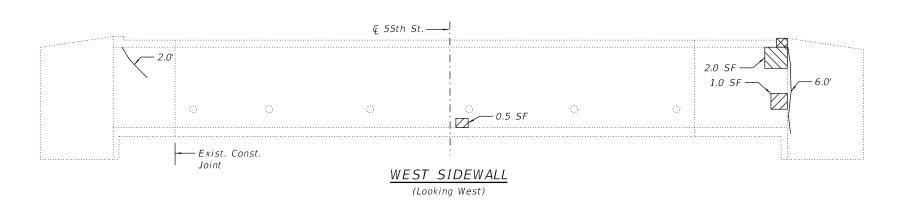

| Foot          | 63.3  |
| Structural Repair of Concrete (Depth<br>Equal to or less than 5") | Sq. Ft.       |       |
| De <u>bris Removal</u>                                            | <u>L. Şum</u> | 0.25  |
| Cleaning and Painting Exposed Rebar                               | Sq. Ft.       | 31    |

Accurate

SF = Square Feet

USER NAME = dwojclk DESIGNED - SAT REVISED - 1 10/19/2021 MAF REVISED -CHECKED - JMT DRAWN - SAT REVISED -PLOT DATE = 10/18/2021 CHECKED - SPS REVISED -

**STATE OF ILLINOIS DEPARTMENT OF TRANSPORTATION**  **CULVERT REPAIR DETAILS** STRUCTURE NO. 016-2154 SHEET S-2 OF S-2 SHEETS

1 REVISED SHEET 10/20/2021 SECTION COUNTY соок 426 330 0102N&T 2719 CONTRACT NO. 62C25

Exist. Const. —

0.5 SF

— 0.5 SF

Joint

Exist. Const. --









## GENERAL NOTES

- 1. Culvert repairs to be performed during low flow.
- 2. Plan dimensions and details relative to existing plans are subject to nominal construction variations. The Contractor shall field verify existing dimensions and details affecting new construction and make necessary approved adjustments prior to construction or ordering of materials. Such variations shall not be cause for additional compensation for a change in scope of the work, however, the Contractor will be paid for the quantity actually furnished at the unit price bid for the work.
- 3. Existing reinforcement bars extending into the removal area shall be cleaned, straightened and incorporated into the new construction. Any reinforcement bars that are damaged during concrete removal shall be replaced with an