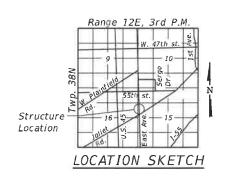

ely 100' north of W. 58th Street. Elev. 646.59

Existing Structure: Existing Structure 016-2217 is a cast-in place concrete triple cell Box Culvert 12'x3'-6" carrying East Ave. over north culvert outlet to East Ave. drainage ditch. The structure is located north of W. 58th St. The length of the culvert is approximately 96'-8". The upstream end of the box culvert is closed with a junction structure.

Traffic will be maintained utilizing staged construction during repairs.





## INDEX OF SHEETS

- 5-1. General Plan and Elevation
- S-2. Culvert Repair Details

## SCOPE OF WORK

- 1. Perform Structural Repair of Concrete and Epoxy Crack Injection.
- 2. Remove Debris at downstream end of the Culvert.
- 3. Clean Existing Box Culvert.
- 4. Place Riprap at downstream end.



#### SECTION A-A





GENERAL PLAN AND ELEVATION

EAST AVE. (F.A.U. 2719)

OVER NORTH CULVERT OUTLET TO

EAST AVE. DRAINAGE DITCH

SECTION NO. 0102N&T

COOK COUNTY

STATION 217+45.46

STRUCTURE NO. 016-2217

1 REVISED SHEET 10/20/2021

SHEET \$-1 OF S-2 SHEETS

| A A | Ç | ¢  | u   | r    | а  | t | е |  |
|-----|---|----|-----|------|----|---|---|--|
|     |   | GF | OUF | , IN | C. |   |   |  |

| USER NAME = dwojdk     | DESIGNED - SAT | REVISED - 10/19/2021 MAF |
|------------------------|----------------|--------------------------|
|                        | CHECKED - JMT  | REVISED -                |
| PLOT SCALE =           | DRAWN - SAT    | REVISED -                |
| PLOT DATE = 10/18/2021 | CHECKED - SPS  | REVISED -                |

STATE OF ILLINOIS
DEPARTMENT OF TRANSPORTATION



#### GENERAL