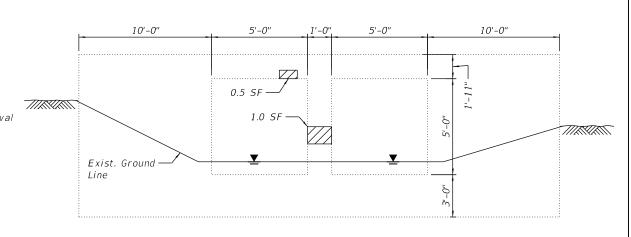

|          |                                                        |       |                     |         |                   |                       |                    |                    |                    | CONSTRUC           | CTION CODE            |                       |                       |                       |                        |                        |                       |
|----------|--------------------------------------------------------|-------|---------------------|---------|-------------------|-----------------------|--------------------|--------------------|--------------------|--------------------|-----------------------|-----------------------|-----------------------|-----------------------|------------------------|------------------------|-----------------------|
|          |                                                        |       |                     |         |                   |                       | 80% FED            |                    |                    |                    | VILLAGE               | OF HODGKINS           |                       | OF MCCOOK             | CITY OF                | COUNTRYSIDE            | VILLAGE OF<br>MCCOOK  |
|          |                                                        |       |                     |         |                   |                       | 20% STATE          |                    |                    |                    | 80% STP-SF<br>20% VIL | 80% STP-SF<br>20% VIL | 80% STP-SF<br>20% VIL | 80% STP-SF<br>20% VIL | 80% STP-SF<br>20% CITY | 80% STP-SF<br>20% CITY | 80% STP-SF<br>20% VIL |
|          |                                                        |       | TOTAL<br>QUANT I TY | ROADWAY | RETAINING<br>WALL | MI NOR<br>STRUCTURES  | TRAFFIC<br>SIGNALS | TRAFFIC<br>SIGNALS | TRAFFIC<br>SIGNALS | TRAFFIC<br>SIGNALS | ROADWAY               | HIGHWAY<br>LIGHTING   | ROADWAY               | HIGHWAY ^<br>LIGHTING | ROADWAY                | HIGHWAY<br>LIGHTING    | TRAFFIC<br>SIGNALS    |
| CODE     |                                                        |       | URBAN               | 0004    | 0044              | 0044                  | 0021               | 0021               | 0021               | 0021               | 0004                  | 0021                  | 0004                  | 0021                  | 0004                   | 0021                   | 0021                  |
| NO.      | ITEM                                                   | UNIT  |                     | URBAN   | 016-Z022          | URBAN                 | URBAN              | URBAN              | URBAN              | URBAN              | NONE                  | NONE                  | NONE                  | NONE                  | NONE                   | NONE                   | NONE                  |
| 50102400 | CONCRETE REMOVAL                                       | CU YD | 1                   |         |                   | 1                     |                    |                    |                    |                    |                       |                       |                       |                       |                        |                        |                       |
| 50200100 | STRUCTURE EXCAVATION                                   | CU YD | 974                 |         | 974               |                       |                    |                    |                    |                    |                       |                       |                       |                       |                        |                        |                       |
| 50300225 | CONCRETE STRUCTURES                                    | CU YD | > <del>191.2</del>  | ·       | 190.6             | <del>0.6</del><br>0.7 |                    |                    |                    |                    |                       |                       |                       |                       |                        |                        |                       |
|          |                                                        |       | 191.3               |         | <del>uuuu</del>   |                       |                    |                    |                    |                    |                       |                       |                       |                       |                        |                        |                       |
| 50500405 | FURNISHING AND ERECTING STRUCTURAL STEEL               | POUND | 780                 |         | 780               |                       |                    |                    |                    |                    |                       |                       |                       |                       |                        |                        |                       |
| 50800205 | REINFORCEMENT BARS, EPOXY COATED                       | POUND | 23020               |         | 23020             |                       |                    |                    |                    |                    |                       |                       |                       |                       |                        |                        |                       |
|          |                                                        |       |                     |         |                   |                       |                    |                    |                    |                    |                       |                       |                       |                       |                        |                        |                       |
| 50901760 | PIPE HANDRAIL                                          | FOOT  | 1604                |         | 1604              |                       |                    |                    |                    |                    |                       |                       |                       |                       |                        |                        |                       |
| 51500100 | NAME PLATES                                            | EACH  | 1                   |         | 1                 |                       |                    |                    |                    |                    |                       |                       |                       |                       |                        |                        |                       |
| 52200105 | FURNISHING SOLDIER PILES (W<br>SECTION)                | FOOT  | 6017                |         | 6017              |                       |                    |                    |                    |                    |                       |                       |                       |                       |                        |                        |                       |
| 52200200 | DRILLING AND SETTING SOLDIER PILES                     | CU FT | 20011               |         | 20011             |                       |                    |                    |                    |                    |                       |                       |                       |                       |                        |                        |                       |
|          |                                                        |       |                     |         |                   |                       |                    |                    |                    |                    |                       |                       |                       |                       |                        |                        |                       |
| 52200205 | DRILLING AND SETTING SOLDIER PILES (IN ROCK)           | CU FT | 14457               |         | 14457             |                       |                    |                    |                    |                    |                       |                       |                       |                       |                        |                        |                       |
| 52200255 | TREATED TIMBER LAGGING                                 | SQ FT | 9199                |         | 9199              |                       |                    |                    |                    |                    |                       |                       |                       |                       |                        |                        |                       |
| 52200800 | SEGMENTAL CONCRETE BLOCK WALL                          | SQ FT | 937                 |         |                   | 937                   |                    |                    |                    |                    |                       |                       |                       |                       |                        |                        |                       |
|          |                                                        |       |                     |         |                   |                       |                    |                    |                    |                    |                       |                       |                       |                       |                        |                        |                       |
| 54213657 | PRECAST REINFORCED CONCRETE FLARED<br>END SECTIONS 12" | EACH  | 1                   | 1       |                   |                       |                    |                    |                    |                    |                       |                       |                       |                       |                        |                        |                       |
| 54213663 | PRECAST REINFORCED CONCRETE FLARED END SECTIONS 18"    | EACH  | 5                   | 5       |                   |                       |                    |                    |                    |                    |                       |                       |                       |                       |                        |                        |                       |