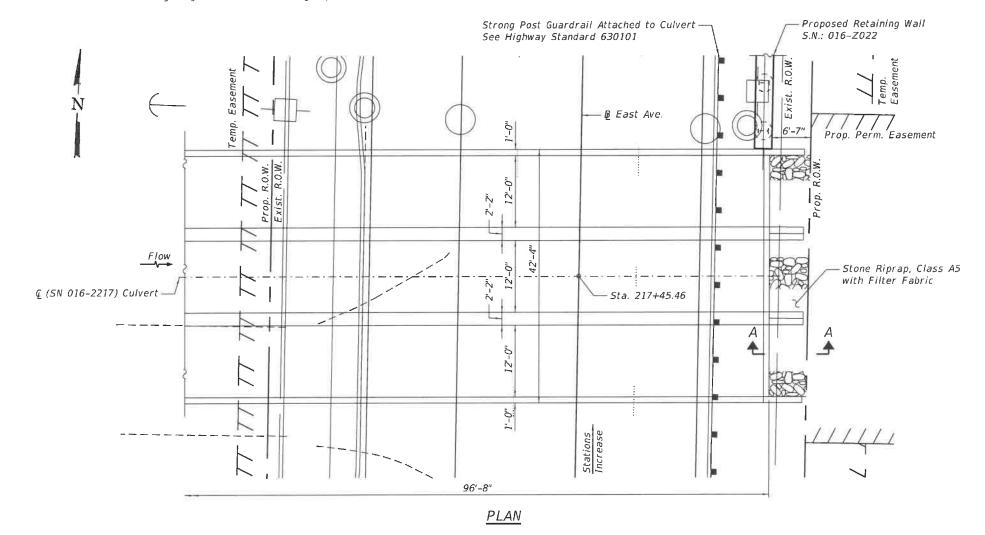

|          |                                                        |       |                     |         |                   |                       |                    |                    |                    | CONSTRUC           | CTION CODE            |                       |                       |                       |                        |                        |                       |
|----------|--------------------------------------------------------|-------|---------------------|---------|-------------------|-----------------------|--------------------|--------------------|--------------------|--------------------|-----------------------|-----------------------|-----------------------|-----------------------|------------------------|------------------------|-----------------------|
|          |                                                        |       |                     |         |                   |                       | 80% FED            |                    |                    |                    | VILLAGE               | OF HODGKINS           |                       | OF MCCOOK             | CITY OF                | COUNTRYSIDE            | VILLAGE OF<br>MCCOOK  |
|          |                                                        |       |                     |         |                   |                       | 20% STATE          |                    |                    |                    | 80% STP-SF<br>20% VIL | 80% STP-SF<br>20% VIL | 80% STP-SF<br>20% VIL | 80% STP-SF<br>20% VIL | 80% STP-SF<br>20% CITY | 80% STP-SF<br>20% CITY | 80% STP-SF<br>20% VIL |
|          |                                                        |       | TOTAL<br>QUANT I TY | ROADWAY | RETAINING<br>WALL | MI NOR<br>STRUCTURES  | TRAFFIC<br>SIGNALS | TRAFFIC<br>SIGNALS | TRAFFIC<br>SIGNALS | TRAFFIC<br>SIGNALS | ROADWAY               | HIGHWAY<br>LIGHTING   | ROADWAY               | HIGHWAY ^<br>LIGHTING | ROADWAY                | HIGHWAY<br>LIGHTING    | TRAFFIC<br>SIGNALS    |
| CODE     |                                                        |       | URBAN               | 0004    | 0044              | 0044                  | 0021               | 0021               | 0021               | 0021               | 0004                  | 0021                  | 0004                  | 0021                  | 0004                   | 0021                   | 0021                  |
| NO.      | ITEM                                                   | UNIT  |                     | URBAN   | 016-Z022          | URBAN                 | URBAN              | URBAN              | URBAN              | URBAN              | NONE                  | NONE                  | NONE                  | NONE                  | NONE                   | NONE                   | NONE                  |
| 50102400 | CONCRETE REMOVAL                                       | CU YD | 1                   |         |                   | 1                     |                    |                    |                    |                    |                       |                       |                       |                       |                        |                        |                       |
| 50200100 | STRUCTURE EXCAVATION                                   | CU YD | 974                 |         | 974               |                       |                    |                    |                    |                    |                       |                       |                       |                       |                        |                        |                       |
| 50300225 | CONCRETE STRUCTURES                                    | CU YD | > <del>191.2</del>  | ·       | 190.6             | <del>0.6</del><br>0.7 |                    |                    |                    |                    |                       |                       |                       |                       |                        |                        |                       |
|          |                                                        |       | 191.3               |         | <del>uuuu</del>   |                       |                    |                    |                    |                    |                       |                       |                       |                       |                        |                        |                       |
| 50500405 | FURNISHING AND ERECTING STRUCTURAL STEEL               | POUND | 780                 |         | 780               |                       |                    |                    |                    |                    |                       |                       |                       |                       |                        |                        |                       |
| 50800205 | REINFORCEMENT BARS, EPOXY COATED                       | POUND | 23020               |         | 23020             |                       |                    |                    |                    |                    |                       |                       |                       |                       |                        |                        |                       |
|          |                                                        |       |                     |         |                   |                       |                    |                    |                    |                    |                       |                       |                       |                       |                        |                        |                       |
| 50901760 | PIPE HANDRAIL                                          | FOOT  | 1604                |         | 1604              |                       |                    |                    |                    |                    |                       |                       |                       |                       |                        |                        |                       |
| 51500100 | NAME PLATES                                            | EACH  | 1                   |         | 1                 |                       |                    |                    |                    |                    |                       |                       |                       |                       |                        |                        |                       |
| 52200105 | FURNISHING SOLDIER PILES (W<br>SECTION)                | FOOT  | 6017                |         | 6017              |                       |                    |                    |                    |                    |                       |                       |                       |                       |                        |                        |                       |
| 52200200 | DRILLING AND SETTING SOLDIER PILES                     | CU FT | 20011               |         | 20011             |                       |                    |                    |                    |                    |                       |                       |                       |                       |                        |                        |                       |
|          |                                                        |       |                     |         |                   |                       |                    |                    |                    |                    |                       |                       |                       |                       |                        |                        |                       |
| 52200205 | DRILLING AND SETTING SOLDIER PILES (IN ROCK)           | CU FT | 14457               |         | 14457             |                       |                    |                    |                    |                    |                       |                       |                       |                       |                        |                        |                       |
| 52200255 | TREATED TIMBER LAGGING                                 | SQ FT | 9199                |         | 9199              |                       |                    |                    |                    |                    |                       |                       |                       |                       |                        |                        |                       |
| 52200800 | SEGMENTAL CONCRETE BLOCK WALL                          | SQ FT | 937                 |         |                   | 937                   |                    |                    |                    |                    |                       |                       |                       |                       |                        |                        |                       |
|          |                                                        |       |                     |         |                   |                       |                    |                    |                    |                    |                       |                       |                       |                       |                        |                        |                       |
| 54213657 | PRECAST REINFORCED CONCRETE FLARED<br>END SECTIONS 12" | EACH  | 1                   | 1       |                   |                       |                    |                    |                    |                    |                       |                       |                       |                       |                        |                        |                       |
| 54213663 | PRECAST REINFORCED CONCRETE FLARED END SECTIONS 18"    | EACH  | 5                   | 5       |                   |                       |                    |                    |                    |                    |                       |                       |                       |                       |                        |                        |                       |