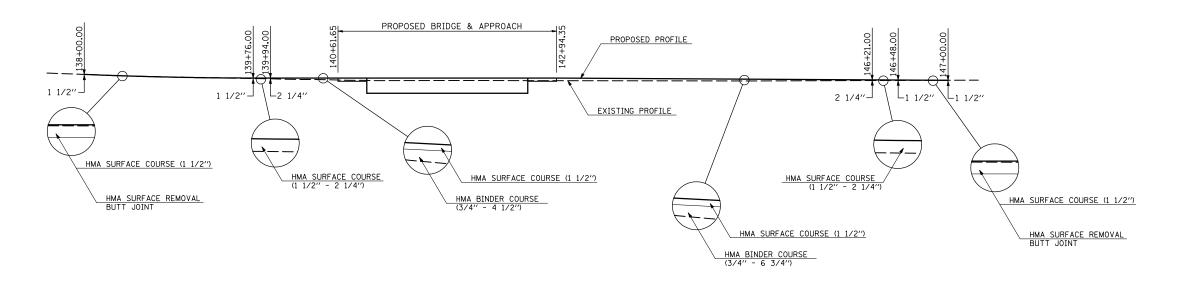

## **DETAIL OF PROFILE CHANGE, IL 54**

| FILE NAME =                            | USER NAME = stultsjw          | DESIGNED - | REVISED - |                              |                 |                         |      |                    | F.A.P.            | SECTION          | COUNTY      | TOTAL SHEET |
|----------------------------------------|-------------------------------|------------|-----------|------------------------------|-----------------|-------------------------|------|--------------------|-------------------|------------------|-------------|-------------|
| c:\pw_work\PWIDOT\STULTSJW\dØ158664\D5 | 0429-sht-details.dgn          | DRAWN -    | REVISED - | STATE OF ILLINOIS            | ROADWAY DETAILS |                         |      | 71                 | (121BR)BR         | DEWITT           | 75 18       |             |
|                                        | PLOT SCALE = 100.00000 '/ IN. | CHECKED -  | REVISED - | DEPARTMENT OF TRANSPORTATION |                 |                         |      | CONTRACT NO. 70429 |                   |                  |             |             |
|                                        | PLOT DATE = 8/17/2009         | DATE -     | REVISED - |                              | SCALE:          | SHEET NO. 1 OF 1 SHEETS | STA. | TO STA.            | FED. ROAD DIST. I | IO. ILLINOIS FED | AID PROJECT |             |