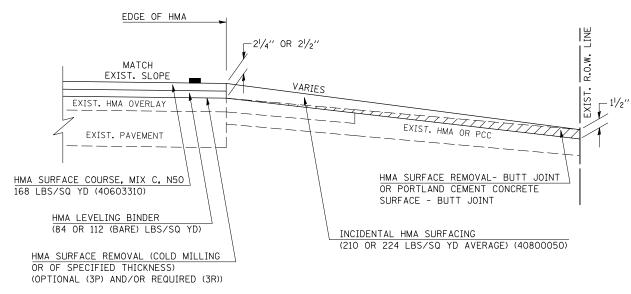

# "3P" OR "3R" IMPROVEMENTS (POLICY RESURFACING; BDE 53-4.02; $2^{1}/_{4}$ " OR $2^{1}/_{2}$ " ON BARE CONCRETE)

#### EXISTING AGGREGATE ENTRANCE

EXISTING HMA OR PCC ENTRANCE

Note: All dimensions are in INCHES (millimeters) unless otherwise shown.

| DISTRIC | T 5 | DETAIL | NO. | 408000 | )500 |
|---------|-----|--------|-----|--------|------|
|---------|-----|--------|-----|--------|------|