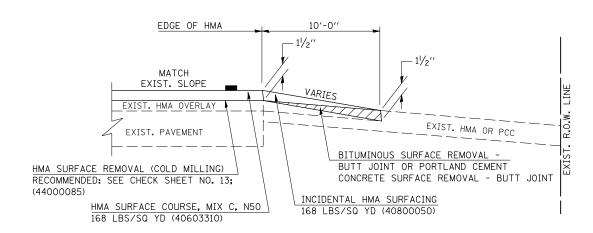

## S.M.A.R.T. IMPROVEMENTS (POLICY RESURFACING; BDE 53-4.03; $1\frac{1}{2}$ ")

#### EXISTING HMA OR PCC ENTRANCE