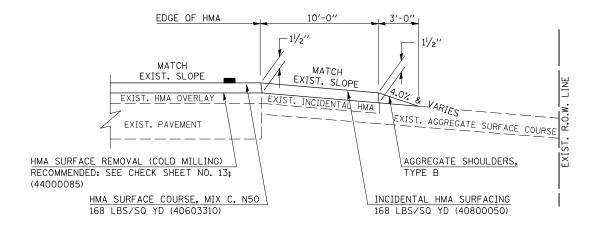

## S.M.A.R.T. IMPROVEMENTS (POLICY RESURFACING; BDE 53-4.03; $1\frac{1}{2}$ ")

#### EXISTING AGGREGATE ENTRANCE