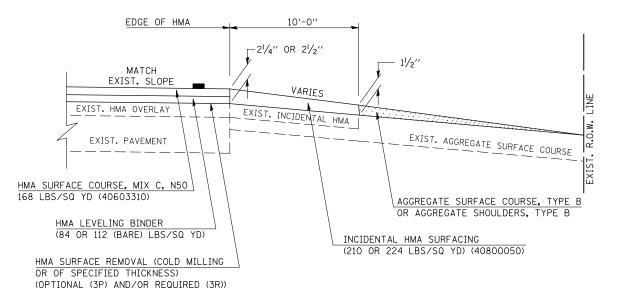

# "3P" OR "3R" IMPROVEMENTS (POLICY RESURFACING; BDE 53-4.02; $2^{1}/_{4}$ " OR $2^{1}/_{2}$ " ON BARE CONCRETE)

#### EXISTING AGGREGATE ENTRANCE

EXISTING HMA OR PCC ENTRANCE

Note: All dimensions are in INCHES (millimeters) unless otherwise shown.

| DISTRIC | T 5 | DETAIL | NO. | 408000 | )500 |
|---------|-----|--------|-----|--------|------|
|---------|-----|--------|-----|--------|------|