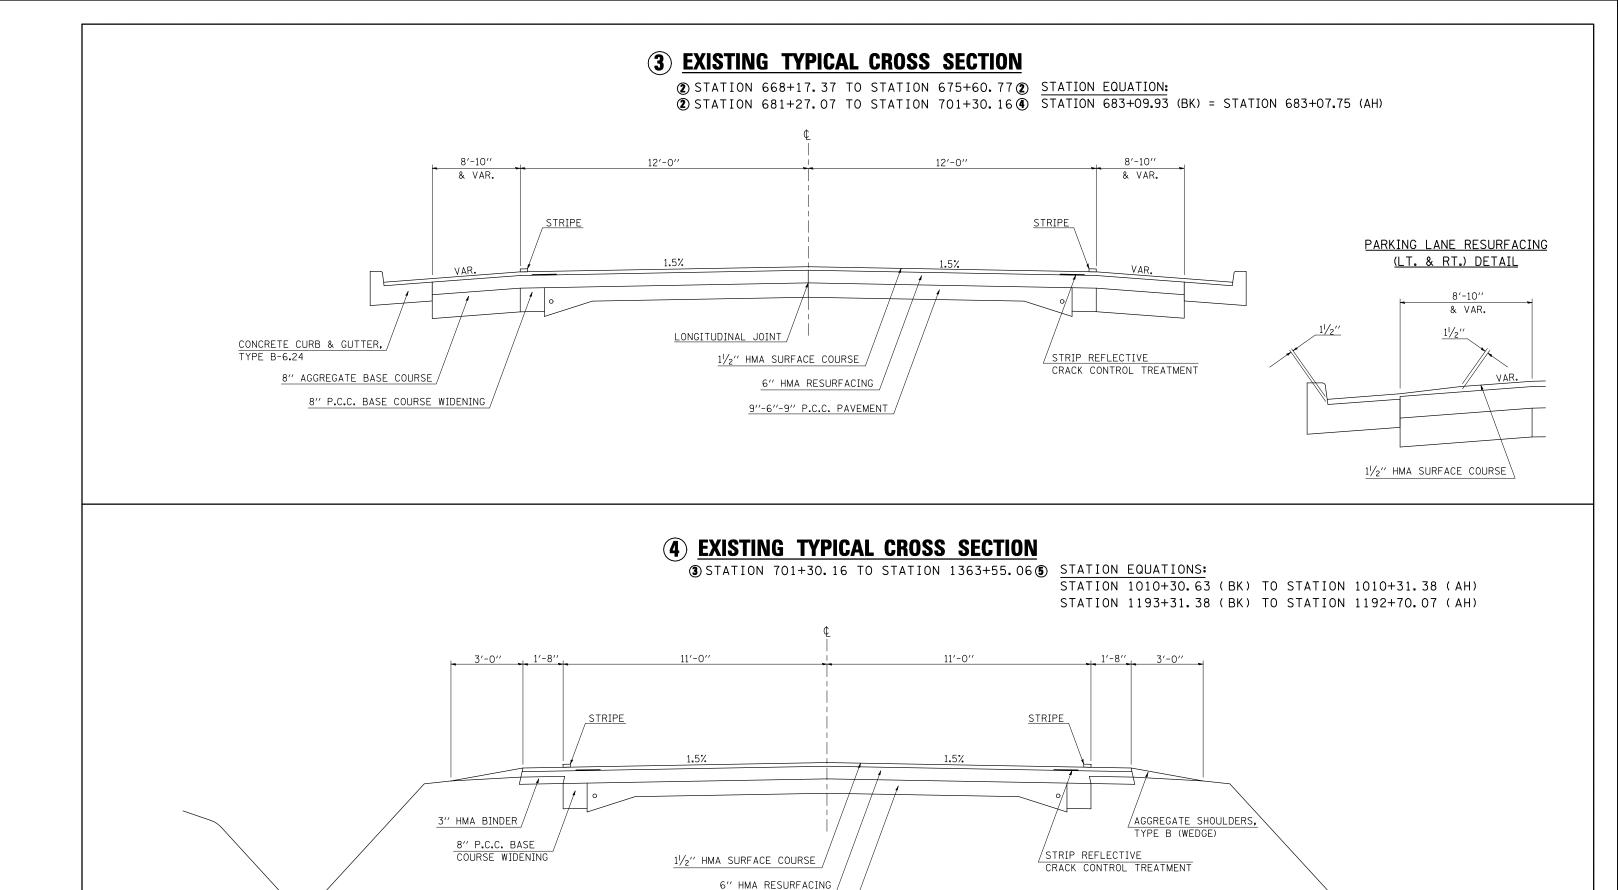

| FILE NAME =                             | USER NAME = bowerml          | DESIGNED - | GTR      | REVISED - |                              |                                 |                                  | F.A.P. | SECTION           | COUNTY     | TOTAL SHEET |
|-----------------------------------------|------------------------------|------------|----------|-----------|------------------------------|---------------------------------|----------------------------------|--------|-------------------|------------|-------------|
| c:\pw_work\PWIDOT\BOWERML\dØ112471\7076 | 3-sht-typical.dgn            | DRAWN -    | BBP      | REVISED - | STATE OF ILLINOIS            | EXISTING TYPICAL CROSS SECTIONS |                                  |        | (1,2)RS-4 & 3RS-3 | EDGAR      | 23 7