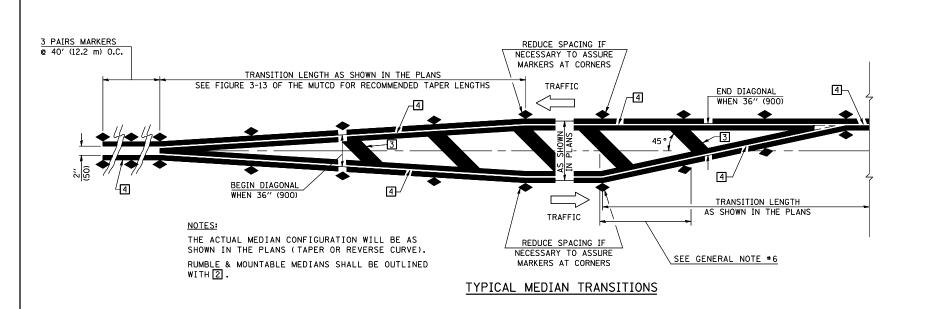

## GENERAL NOTES

- 1. WHEN MEDIANS ARE PRESENT, PAVEMENT MARKINGS ARE TO BE PLACED ADJACENT TO MEDIANS.
- SOME OF THE INFORMATION INCLUDED WITH THIS DETAIL MAY NOT BE APPLICABLE TO THIS IMPROVEMENT.
- PAVEMENT MARKINGS ARE TO BE EXTENDED THROUGH OMISSIONS WHEN APPLICABLE.
- 4. A STRIPING KEY IS AVAILABLE ELSEWHERE AND SHALL BE SHOWN WHERE THE QUANTITIES ARE LISTED.
- FINAL PAVEMENT MARKINGS SHALL BE IN PLACE PRIOR TO PLACING ANY RAISED REFLECTIVE PAVEMENT MARKERS.
- 6. THE FOLLOWING CRITERIA SHALL BE USED FOR SELECTING THE DIAGONAL PAVEMENT MARKING SPACING, <30 MPH USE 15' (<50 km/h USE 4.5 m) 30-45 MPH USE 20' (50-75 km/h USE 6.0 m) >45 MPH USE 30' (>75 km/h USE 9.0 m)