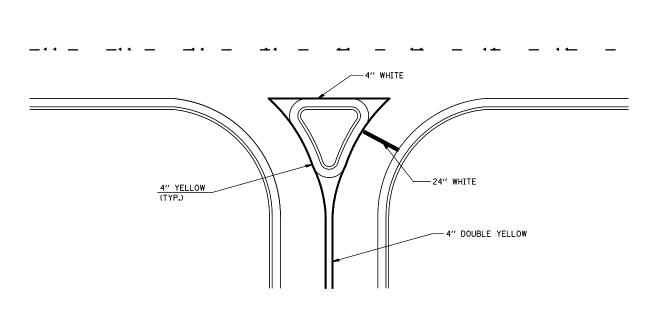

## GENERAL NOTES

- 1. WHEN MEDIANS ARE PRESENT, PAVEMENT MARKINGS ARE TO BE PLACED ADJACENT TO MEDIANS.
- SOME OF THE INFORMATION INCLUDED WITH THIS DETAIL MAY NOT BE APPLICABLE TO THIS IMPROVEMENT.
- PAVEMENT MARKINGS ARE TO BE EXTENDED THROUGH OMISSIONS WHEN APPLICABLE.
- 4. A STRIPING KEY IS AVAILABLE ELSEWHERE AND SHALL BE SHOWN WHERE THE QUANTITIES ARE LISTED.
- FINAL PAVEMENT MARKINGS SHALL BE IN PLACE PRIOR TO PLACING ANY RAISED REFLECTIVE PAVEMENT MARKERS.
- 6. THE FOLLOWING CRITERIA SHALL BE USED FOR SELECTING THE DIAGONAL PAVEMENT MARKING SPACING, <30 MPH USE 15' (<50 km/h USE 4.5 m) 30-45 MPH USE 20' (50-75 km/h USE 6.0 m) >45 MPH USE 30' (>75 km/h USE 9.0 m)