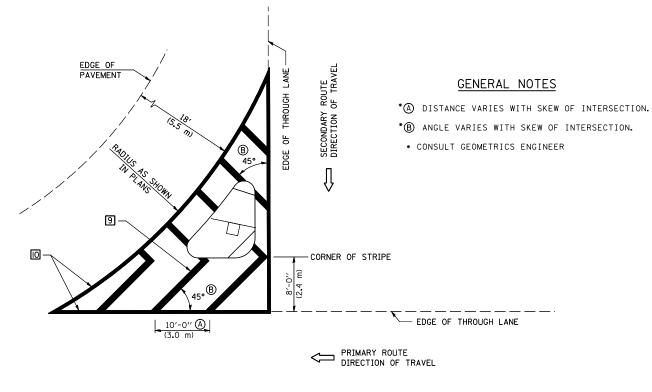

## GENERAL NOTES

- 1. WHEN MEDIANS ARE PRESENT, PAVEMENT MARKINGS ARE TO BE PLACED ADJACENT TO MEDIANS.
- SOME OF THE INFORMATION INCLUDED WITH THIS DETAIL MAY NOT BE APPLICABLE TO THIS IMPROVEMENT.
- PAVEMENT MARKINGS ARE TO BE EXTENDED THROUGH OMISSIONS WHEN APPLICABLE.
- 4. A STRIPING KEY IS AVAILABLE ELSEWHERE AND SHALL BE SHOWN WHERE THE QUANTITIES ARE LISTED.
- FINAL PAVEMENT MARKINGS SHALL BE IN PLACE PRIOR TO PLACING ANY RAISED REFLECTIVE PAVEMENT MARKERS.
- 6. THE FOLLOWING CRITERIA SHALL BE USED FOR SELECTING THE DIAGONAL PAVEMENT MARKING SPACING, <30 MPH USE 15' (<50 km/h USE 4.5 m) 30-45 MPH USE 20' (50-75 km/h USE 6.0 m) >45 MPH USE 30' (>75 km/h USE 9.0 m)