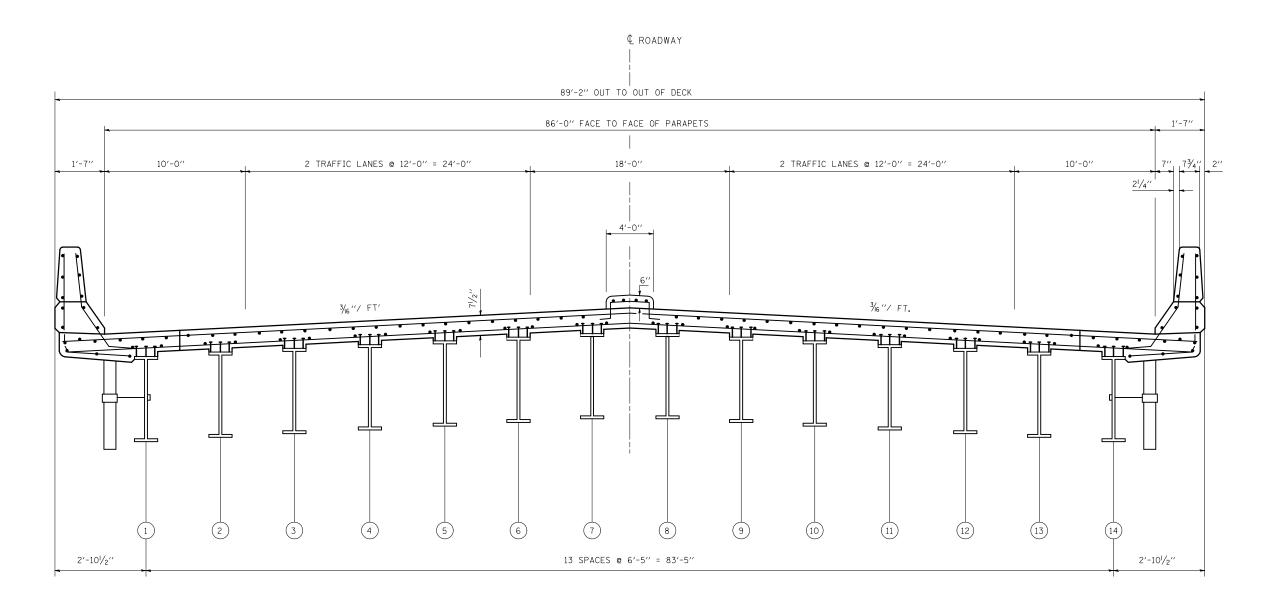

## **EXISTING TYPICAL SECTION**

## **LOOKING NORTH**

NOT TO SCALE

| FILE NAME =                             | USER NAME = shererjm         | DESIGNED - JMS | REVISED |                              |                                                    | F.A.S.             | SECTION            | COUNTY    | TOTAL    | HEE. |
|-----------------------------------------|------------------------------|----------------|---------|------------------------------|----------------------------------------------------|--------------------|--------------------|-----------|----------|------|
| c:\pw_work\pwidot\shererjm\d0143296\D57 | 0807-sht-typical.dgn         | DRAWN - JMS    | REVISED | STATE OF ILLINOIS            | EXISTING & PROPOSED TYPICAL SECTIONS               |                    | 57-18)BJR          | MCLEAN    | 17       | 6    |
|                                         | PLOT SCALE = 100.0000 '/ IN. | CHECKED        | REVISED | DEPARTMENT OF TRANSPORTATION |                                                    |                    |                    | CONTRACT  | T NO. 70 | 307  |
|                                         | PLOT DATE = 8/14/2009        | DATE - 063009  | REVISED |                              | SCALE: NO SCALE   SHEET NO. OF SHEETS   STA TO STA | FED. ROAD DIST. NO | D ILLINOIS FED. AI | D PROJECT |          | _    |