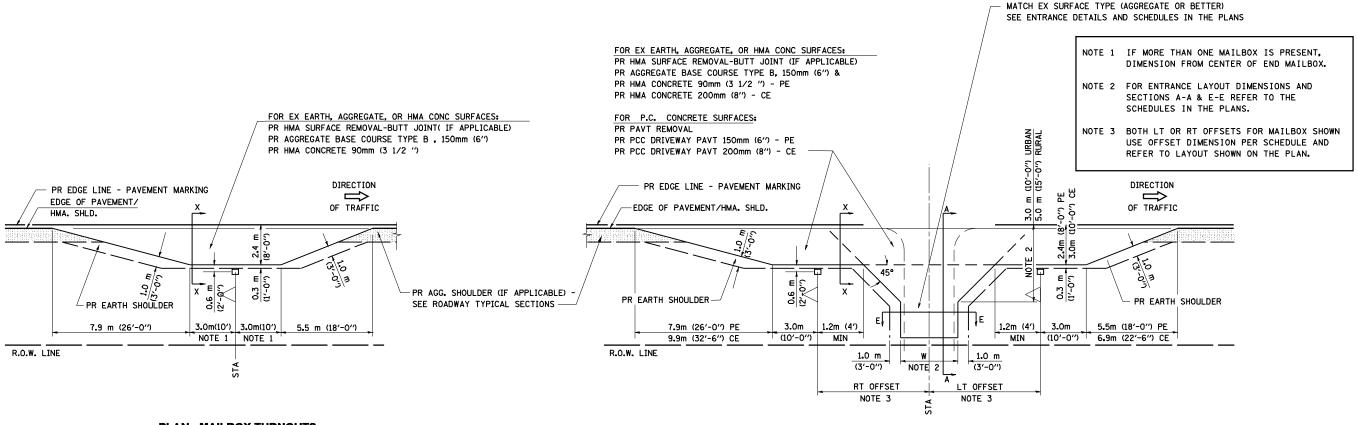

## **DETAILS OF MAILBOX TURNOUTS**

## **PLAN - MAILBOX TURNOUTS**

## PLAN - COMBINED MAILBOX TURNOUT WITH TRAILING OR LEADING ENTRANCE

SECTION X-X THRU MAILBOX TURNOUT

ALSO APPLIES TO MAILBOX TURNOUTS COMBINED WITH
EX EARTH, AGGREGATE, OR HMA PE & FE

SECTION X-X THRU MAILBOX TURNOUT
COMBINED WITH EX CONC PE OR CE

SECTION X-X THRU MAILBOX TURNOUT
COMBINED WITH EX EARTH, AGGREGATE, OR HMA CE

| FILE NAME =                              | USER NAME = madoniavj                      | DESIGNED -             | REVISED | - | 2/19/03 |
|------------------------------------------|--------------------------------------------|------------------------|---------|---|---------|
| S:\PROJ ENGR 1 (Negangard)\Dust Squad\FA | 662 (IL 4) Henderson pdfs\CADD Sheets\D672 | 7 <b>BRAWN</b> ENT.dgn | REVISED | - | 4/01/04 |
|                                          | PLOT SCALE = 40.0002 '/ IN.                | CHECKED -              | REVISED | - | 8/01/07 |
|                                          | PLOT DATE = Aug-17-2009 04:06:59PM         | DATE -                 | REVISED | - |         |