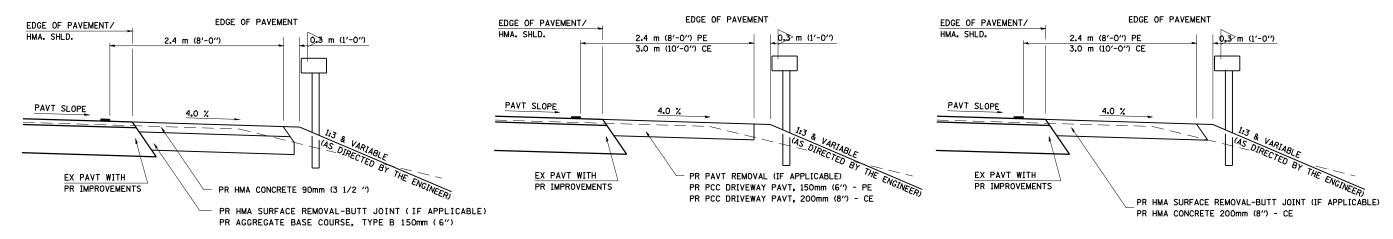

## PLAN - COMBINED MAILBOX TURNOUT WITH TRAILING OR LEADING ENTRANCE

SECTION X-X THRU MAILBOX TURNOUT

ALSO APPLIES TO MAILBOX TURNOUTS COMBINED WITH
EX EARTH, AGGREGATE, OR HMA PE & FE

SECTION X-X THRU MAILBOX TURNOUT
COMBINED WITH EX CONC PE OR CE

SECTION X-X THRU MAILBOX TURNOUT
COMBINED WITH EX EARTH, AGGREGATE, OR HMA CE

| FILE NAME =                              | USER NAME = madoniavj                      | DESIGNED -             | REVISED | - | 2/19/03 |
|------------------------------------------|--------------------------------------------|------------------------|---------|---|---------|
| S:\PROJ ENGR 1 (Negangard)\Dust Squad\FA | 662 (IL 4) Henderson pdfs\CADD Sheets\D672 | 7 <b>BRAWN</b> ENT.dgn | REVISED | - | 4/01/04 |
|                                          | PLOT SCALE = 40.0002 '/ IN.                | CHECKED -              | REVISED | - | 8/01/07 |
|                                          | PLOT DATE = Aug-17-2009 04:06:59PM         | DATE -                 | REVISED | - |         |