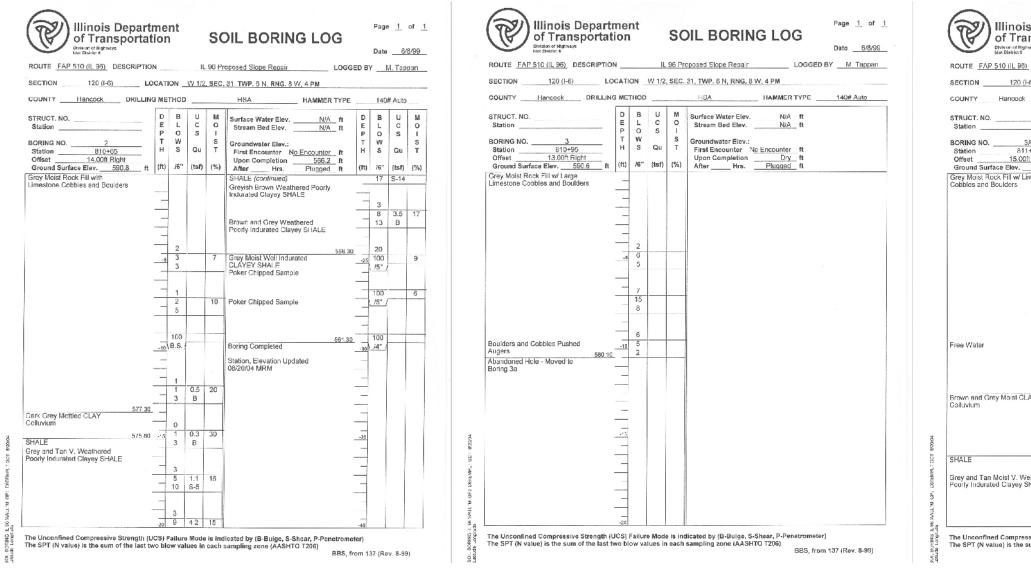

|                                         |          |        |              |                                                   |                                                                                                                                  | F.A.P.                                                                                      | SECT                                       | TON                                    | CÓI                                                                                                     | JNTY                                                                                                          | TOTAL<br>SHEETS | SHEET        |           |
|-----------------------------------------|----------|--------|--------------|---------------------------------------------------|----------------------------------------------------------------------------------------------------------------------------------|---------------------------------------------------------------------------------------------|--------------------------------------------|----------------------------------------|---------------------------------------------------------------------------------------------------------|---------------------------------------------------------------------------------------------------------------|-----------------|--------------|-----------|
|                                         |          |        |              |                                                   |                                                                                                                                  |                                                                                             | RTE.<br>510                                | 120                                    |                                                                                                         |                                                                                                               | ICOCK           | SHEETS<br>13 | NO.<br>12 |
|                                         |          |        |              |                                                   |                                                                                                                                  |                                                                                             | STA.                                       |                                        |                                                                                                         | TO ST                                                                                                         |                 |              |           |
|                                         |          |        |              |                                                   |                                                                                                                                  |                                                                                             |                                            | AD DIST. N                             | 0. ILLI                                                                                                 | NOIS FI                                                                                                       | ED. AID         | PROJECT      |           |
|                                         |          |        |              |                                                   |                                                                                                                                  |                                                                                             |                                            |                                        |                                                                                                         | ST                                                                                                            | ATE CONT        | RACT NO.     | 72852     |
|                                         | ion<br>N | ON     | IL<br>W 1/2, | 96 Proj<br>SEC. 3<br>M<br>O<br>I<br>S<br>T<br>(%) | 1, TWP, 6 N.<br>HSA<br>Surface Wat<br>Stream Bec<br>Groundwate<br>First Encot<br>Upon Comp<br>After<br>SHALE (con<br>Brown and G | er Elev.<br>Ir Elev.:<br>Inter 58<br>pletion 56<br>_ Hrs. Plug<br>tinued)<br>Srey Weathered | OG<br>IER TYP<br>MA ft<br>4.4 ft<br>and ft | SGED BY<br>PE<br>D<br>E<br>P<br>T<br>H | Page 1<br>Date<br>M.T<br>B I I<br>L C (0<br>V S<br>C (0<br>K)<br>W S<br>C (13)<br>S-<br>3<br>3<br>10) 5 | ST.<br>ST.<br>ST.<br>ST.<br>ST.<br>S.<br>S.<br>S.<br>S.<br>S.<br>S.<br>S.<br>S.<br>S.<br>S.<br>S.<br>S.<br>S. |                 |              |           |
|                                         | _        |        |              |                                                   | Brown and G<br>Poorly Indura                                                                                                     | Brey Weathered<br>ated Clayey SHAI                                                          | E                                          | _                                      | 10 5<br>14 F                                                                                            |                                                                                                               |                 |              |           |
|                                         |          | 1      |              |                                                   |                                                                                                                                  |                                                                                             |                                            | _                                      | 20                                                                                                      |                                                                                                               |                 |              |           |
|                                         | -5       | 2<br>3 |              |                                                   | Grey Dry Mo<br>Clayey SHAI                                                                                                       | derately Indurate                                                                           | 1                                          |                                        | 100<br>/3" /                                                                                            | 7                                                                                                             |                 |              |           |
|                                         | -        | 2      |              |                                                   |                                                                                                                                  |                                                                                             |                                            | _                                      |                                                                                                         |                                                                                                               |                 |              |           |
|                                         | _        | 2      |              |                                                   |                                                                                                                                  |                                                                                             |                                            |                                        |                                                                                                         |                                                                                                               |                 |              |           |
|                                         | 1        |        |              |                                                   | Grey Modera                                                                                                                      | ately Indurated                                                                             |                                            | 0.90                                   | 100                                                                                                     |                                                                                                               |                 |              |           |
| <u>-10</u> 2<br>2                       |          |        |              |                                                   | LIMESTONE                                                                                                                        |                                                                                             | -30                                        | /3"_/                                  |                                                                                                         |                                                                                                               |                 |              |           |
|                                         | _        | -      |              |                                                   | Station, Elev                                                                                                                    | ation updated                                                                               |                                            | _                                      |                                                                                                         |                                                                                                               |                 |              |           |
|                                         |          | 1      |              |                                                   | 08/20/04 MR                                                                                                                      | IM                                                                                          |                                            |                                        |                                                                                                         |                                                                                                               |                 |              |           |
| 577.90<br>CLAY                          |          | 2<br>3 |              |                                                   |                                                                                                                                  |                                                                                             |                                            | _                                      |                                                                                                         |                                                                                                               |                 |              |           |
|                                         | -        |        |              |                                                   |                                                                                                                                  |                                                                                             |                                            | _                                      |                                                                                                         |                                                                                                               |                 |              |           |
|                                         | -15      | 0      | <b>C</b> .4  | 22                                                |                                                                                                                                  |                                                                                             |                                            | -35                                    |                                                                                                         |                                                                                                               |                 |              |           |
|                                         | _        | 2      | 8            |                                                   |                                                                                                                                  |                                                                                             |                                            | -35                                    |                                                                                                         |                                                                                                               |                 |              |           |
| 574.40                                  |          |        |              |                                                   |                                                                                                                                  |                                                                                             |                                            |                                        |                                                                                                         |                                                                                                               |                 |              |           |
| Neathered                               |          | 1      | 1.5          | 16                                                |                                                                                                                                  |                                                                                             |                                            |                                        |                                                                                                         |                                                                                                               |                 |              |           |
| Veathered<br>SHALE                      |          | 5      | 1.5<br>S-12  | 10                                                |                                                                                                                                  |                                                                                             |                                            |                                        |                                                                                                         |                                                                                                               |                 |              |           |
|                                         | _        | 3      |              |                                                   |                                                                                                                                  |                                                                                             |                                            |                                        |                                                                                                         |                                                                                                               |                 |              |           |
|                                         | -20      | 9      | 3.3          | 14                                                |                                                                                                                                  |                                                                                             |                                            | 40                                     |                                                                                                         |                                                                                                               |                 |              |           |
| essive Strength (i<br>sum of the last t |          |        |              |                                                   |                                                                                                                                  |                                                                                             |                                            | ometer)<br>S, from 1                   | 37 (Rev.                                                                                                | 8-99)                                                                                                         |                 |              |           |
|                                         |          |        |              |                                                   |                                                                                                                                  |                                                                                             |                                            |                                        |                                                                                                         |                                                                                                               |                 |              |           |
|                                         |          |        |              |                                                   |                                                                                                                                  |                                                                                             |                                            |                                        |                                                                                                         |                                                                                                               |                 |              |           |
|                                         |          |        |              |                                                   |                                                                                                                                  |                                                                                             |                                            |                                        |                                                                                                         |                                                                                                               |                 |              |           |
|                                         |          |        |              |                                                   |                                                                                                                                  |                                                                                             |                                            |                                        |                                                                                                         |                                                                                                               |                 |              |           |
| ĺ                                       |          |        | REVIS        | IONS                                              | DATE                                                                                                                             | ILLINOI                                                                                     | s dep                                      | PARTME                                 | NT OF                                                                                                   | TRA                                                                                                           | NSPORT          | ATION        |           |
|                                         |          |        |              |                                                   |                                                                                                                                  |                                                                                             |                                            | 2011                                   |                                                                                                         |                                                                                                               | .c              |              |           |
|                                         |          |        |              |                                                   |                                                                                                                                  |                                                                                             |                                            | SOIL                                   | BUH<br>(T 2 )                                                                                           |                                                                                                               |                 |              |           |
|                                         |          |        |              |                                                   |                                                                                                                                  |                                                                                             |                                            | SHEE                                   | .1 2 1                                                                                                  | ur J                                                                                                          | ,               |              |           |
|                                         |          |        |              |                                                   |                                                                                                                                  | COM F. VERT.                                                                                |                                            |                                        |                                                                                                         |                                                                                                               |                 |              |           |
|                                         |          |        |              |                                                   |                                                                                                                                  | SCALE: HORIZ                                                                                |                                            |                                        |                                                                                                         |                                                                                                               | DRAWN B         |              |           |
|                                         |          |        |              |                                                   |                                                                                                                                  | DATE                                                                                        |                                            |                                        |                                                                                                         |                                                                                                               | CHECKED         | BY           |           |