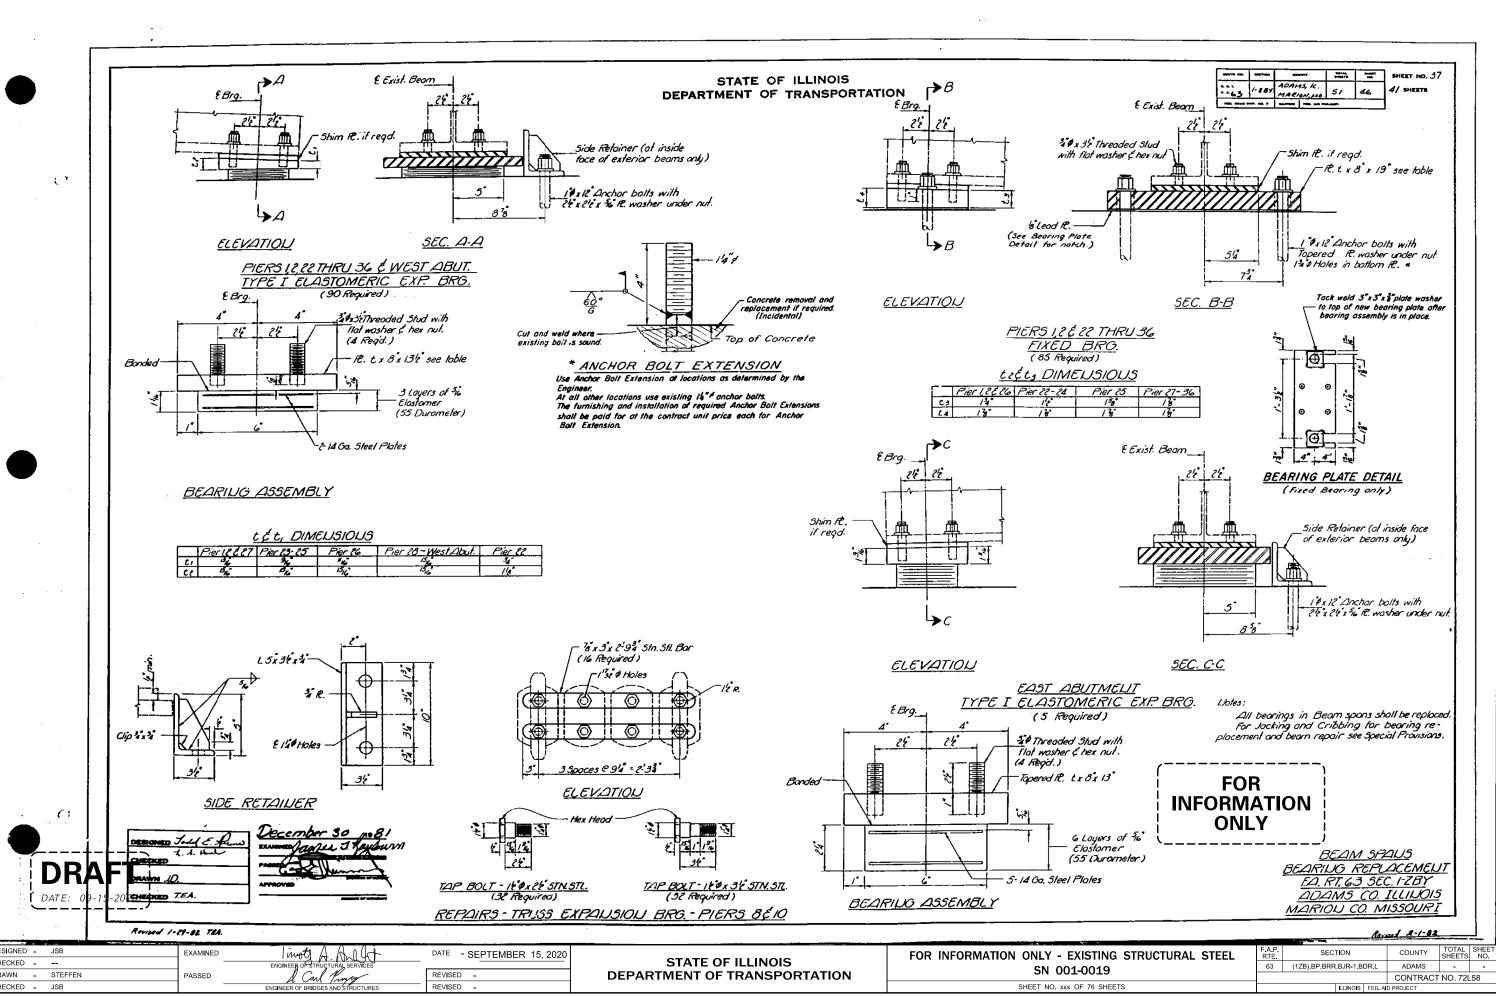

| DESIGNED JSB    | EXAMINED | inot A A I at                      | DATE - SEPTEMBER 15, 2020 |                              | FOR INFORMATION ONLY - EXISTING |
|-----------------|----------|------------------------------------|---------------------------|------------------------------|---------------------------------|
| CHECKED         |          |                                    |                           | STATE OF ILLINOIS            |                                 |
| DRAWN - STEFFEN | PASSED   | J. Carl Prover                     | REVISED -                 | DEPARTMENT OF TRANSPORTATION | SN 001-0019                     |
| CHECKED - JSB   |          | ENGINEER OF BRIDGES AND STRUCTURES | REVISED -                 |                              | SHEET NO. XXX OF 76 SHEET       |
|                 |          |                                    |                           |                              |                                 |