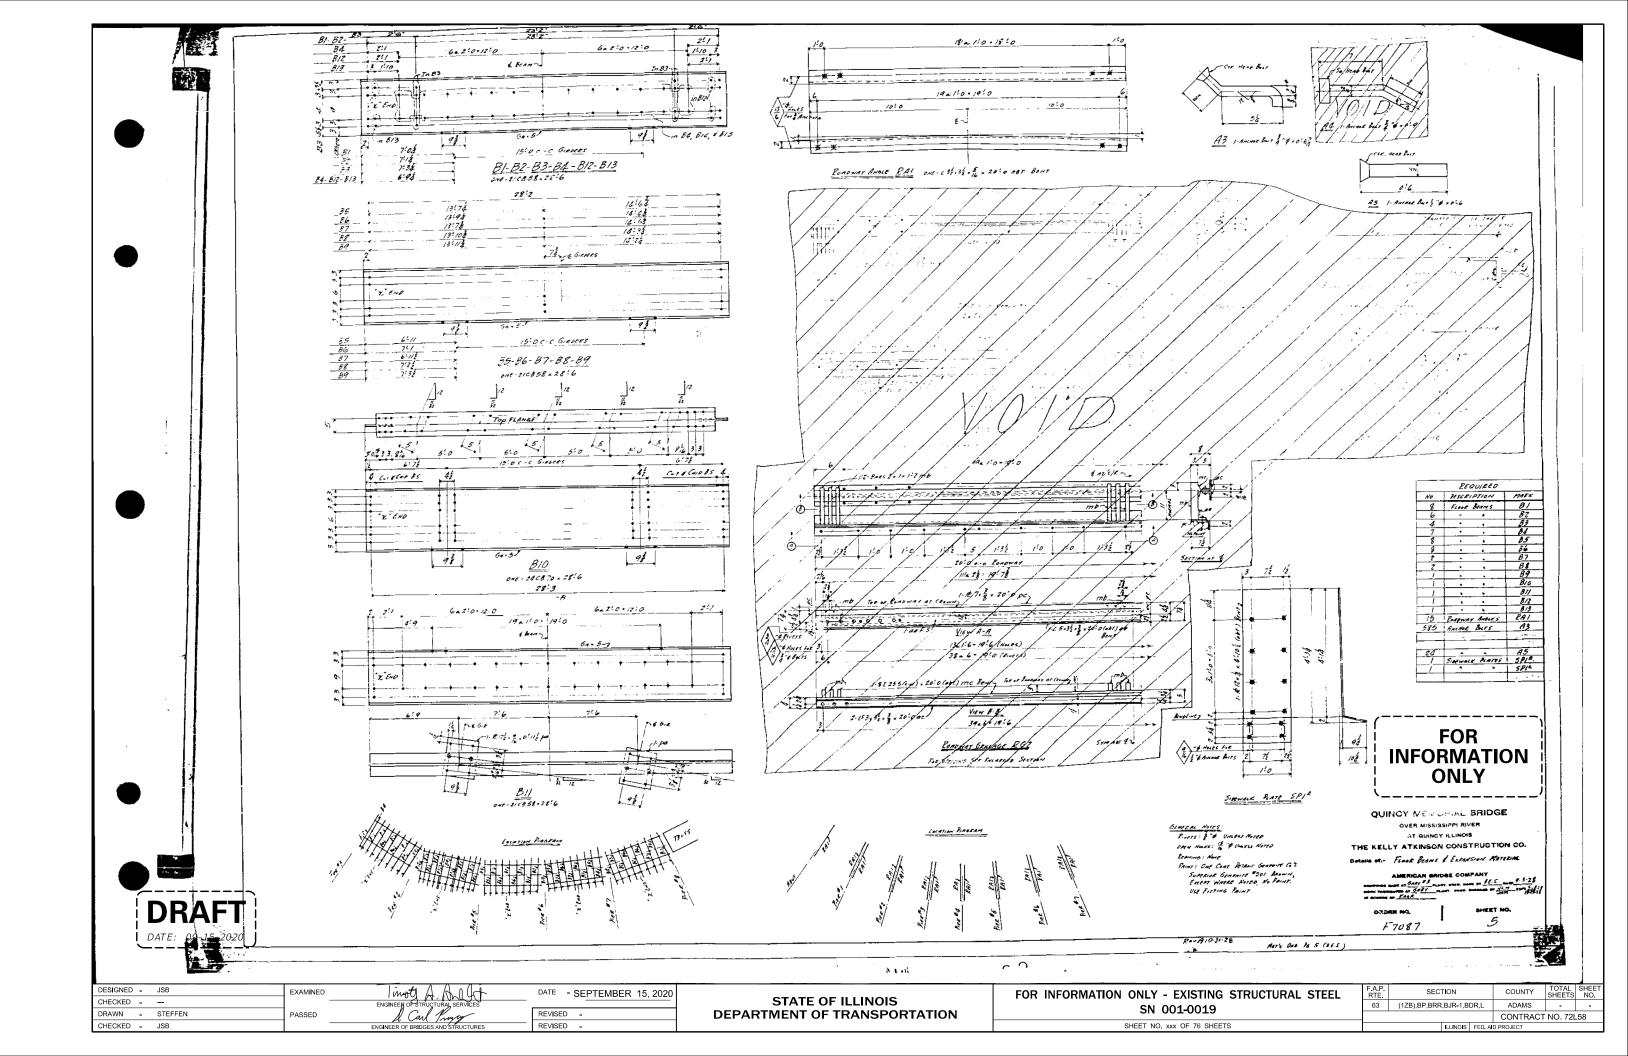

| DESIGNED JSB    | EXAMINED | inot A A I at                      | DATE - SEPTEMBER 15, 2020 |                              | FOR INFORMATION ONLY - EXISTING |
|-----------------|----------|------------------------------------|---------------------------|------------------------------|---------------------------------|
| CHECKED         |          |                                    |                           | STATE OF ILLINOIS            |                                 |
| DRAWN - STEFFEN | PASSED   | J. Carl Prover                     | REVISED -                 | DEPARTMENT OF TRANSPORTATION | SN 001-0019                     |
| CHECKED - JSB   |          | ENGINEER OF BRIDGES AND STRUCTURES | REVISED -                 |                              | SHEET NO. XXX OF 76 SHEET       |
|                 |          |                                    |                           |                              |                                 |