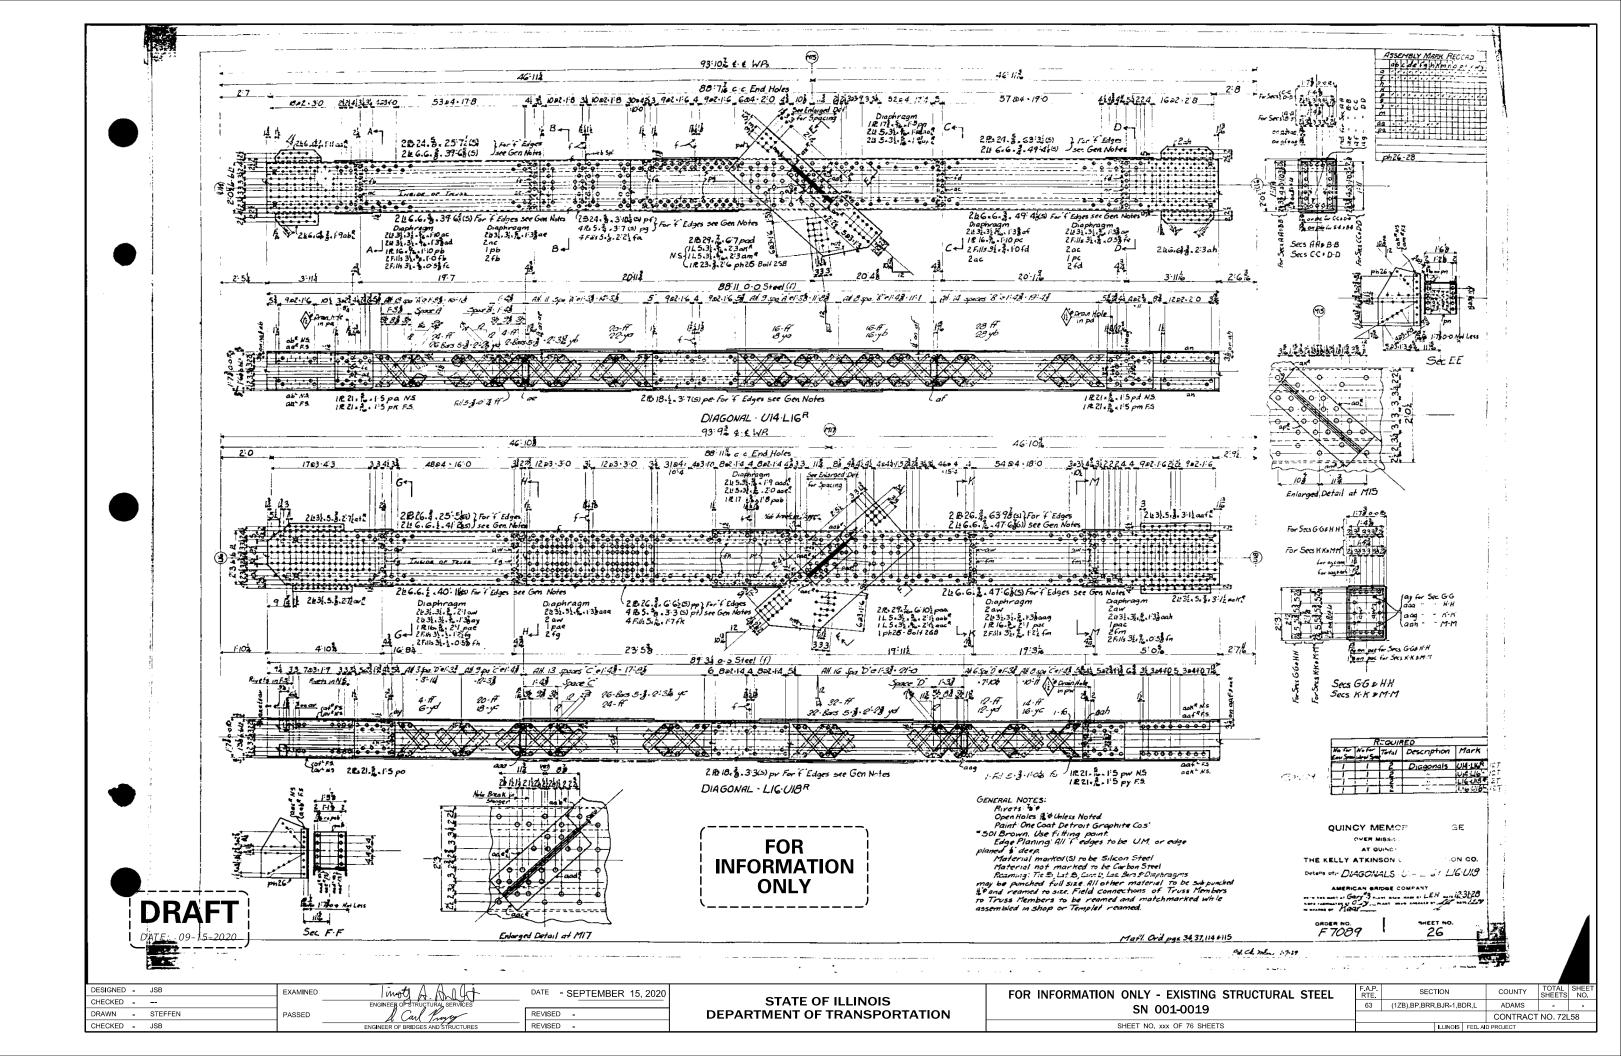

| DESIGNED JSB    | EXAMINED | inot A A I at                      | DATE - SEPTEMBER 15, 2020 |                              | FOR INFORMATION ONLY - EXISTING |
|-----------------|----------|------------------------------------|---------------------------|------------------------------|---------------------------------|
| CHECKED         |          |                                    |                           | STATE OF ILLINOIS            |                                 |
| DRAWN - STEFFEN | PASSED   | J. Carl Prover                     | REVISED -                 | DEPARTMENT OF TRANSPORTATION | SN 001-0019                     |
| CHECKED - JSB   |          | ENGINEER OF BRIDGES AND STRUCTURES | REVISED -                 |                              | SHEET NO. XXX OF 76 SHEET       |
|                 |          |                                    |                           |                              |                                 |