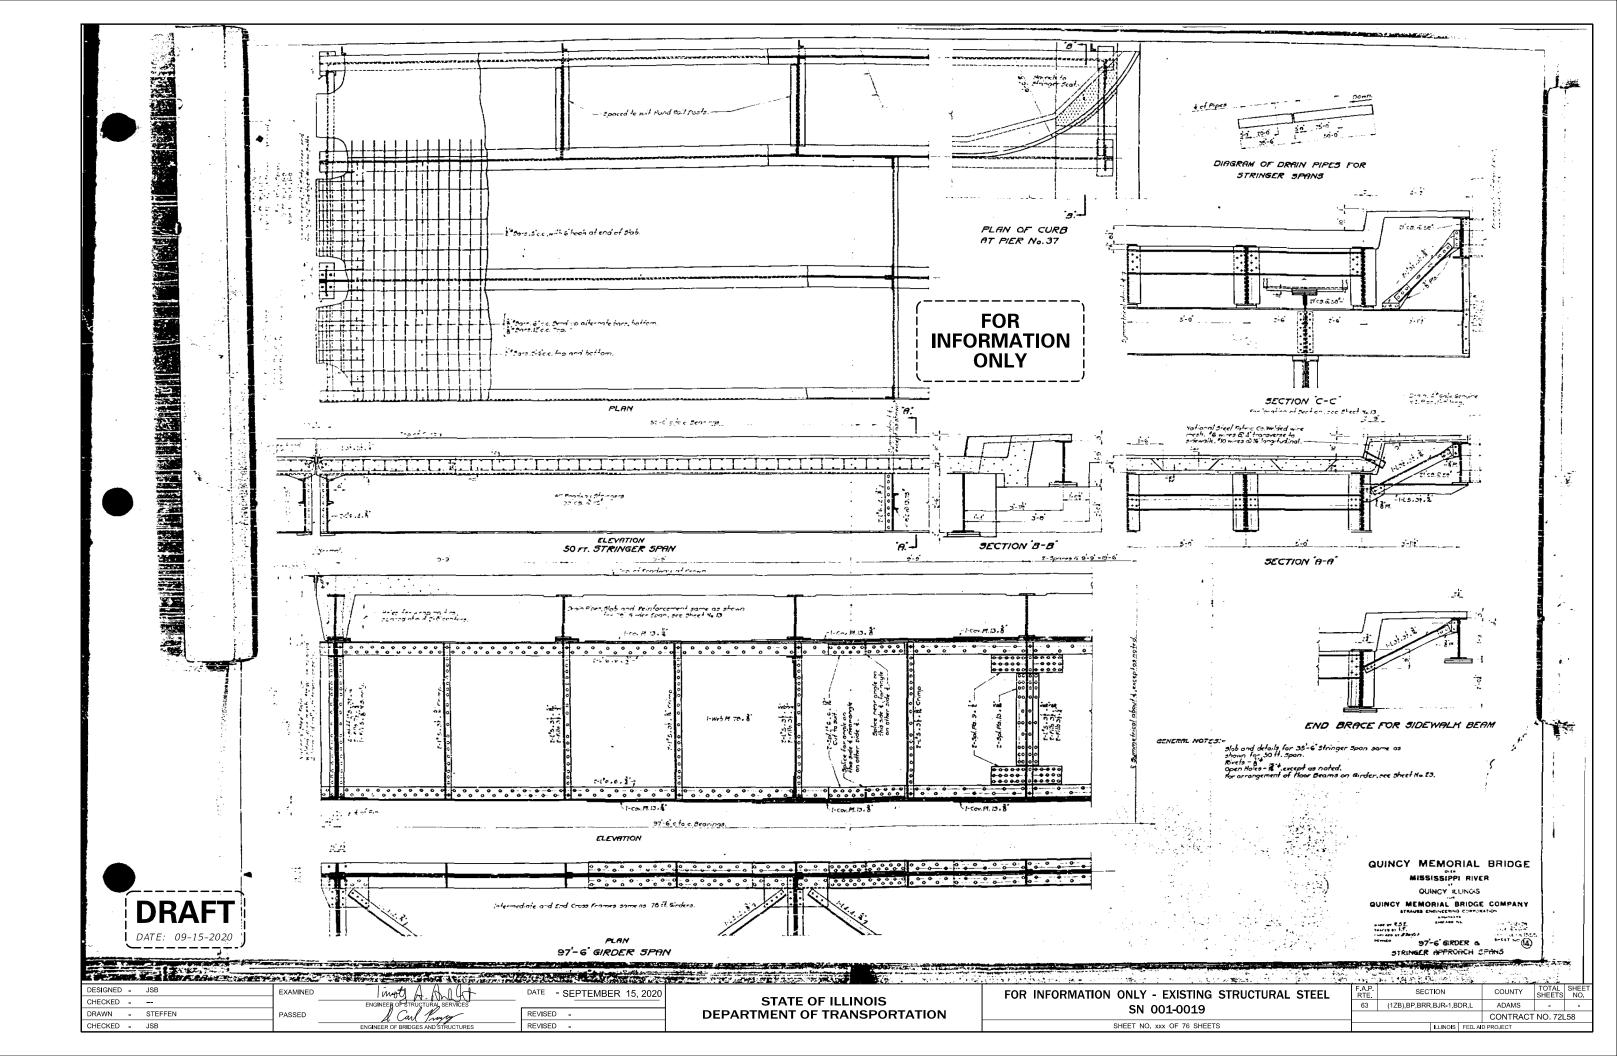

| DESIGNED JSB    | EXAMINED | inot A A I at                      | DATE - SEPTEMBER 15, 2020 |                              | FOR INFORMATION ONLY - EXISTING |
|-----------------|----------|------------------------------------|---------------------------|------------------------------|---------------------------------|
| CHECKED         |          |                                    |                           | STATE OF ILLINOIS            |                                 |
| DRAWN - STEFFEN | PASSED   | J. Carl Prover                     | REVISED -                 | DEPARTMENT OF TRANSPORTATION | SN 001-0019                     |
| CHECKED - JSB   |          | ENGINEER OF BRIDGES AND STRUCTURES | REVISED -                 |                              | SHEET NO. XXX OF 76 SHEET       |
|                 |          |                                    |                           |                              |                                 |