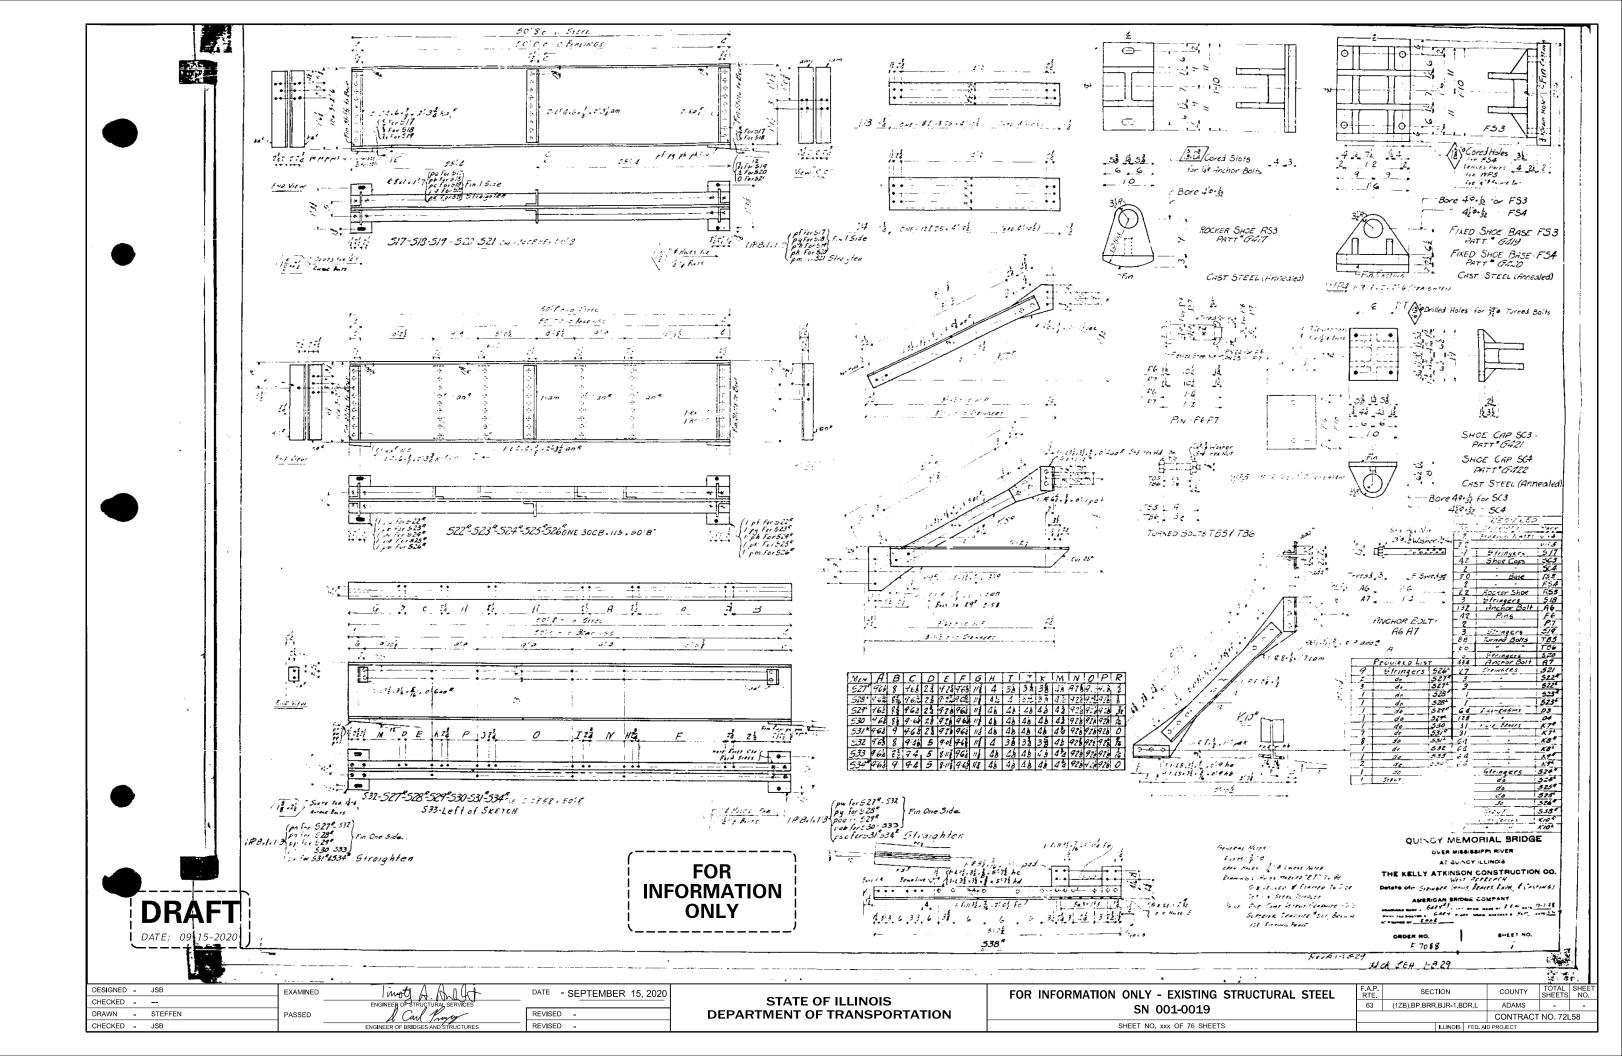

| DESIGNED JSB    | EXAMINED | inot A A I at                      | DATE - SEPTEMBER 15, 2020 |                              | FOR INFORMATION ONLY - EXISTING |
|-----------------|----------|------------------------------------|---------------------------|------------------------------|---------------------------------|
| CHECKED         |          |                                    |                           | STATE OF ILLINOIS            |                                 |
| DRAWN - STEFFEN | PASSED   | J. Carl Prover                     | REVISED -                 | DEPARTMENT OF TRANSPORTATION | SN 001-0019                     |
| CHECKED - JSB   |          | ENGINEER OF BRIDGES AND STRUCTURES | REVISED -                 |                              | SHEET NO. XXX OF 76 SHEET       |
|                 |          |                                    |                           |                              |                                 |