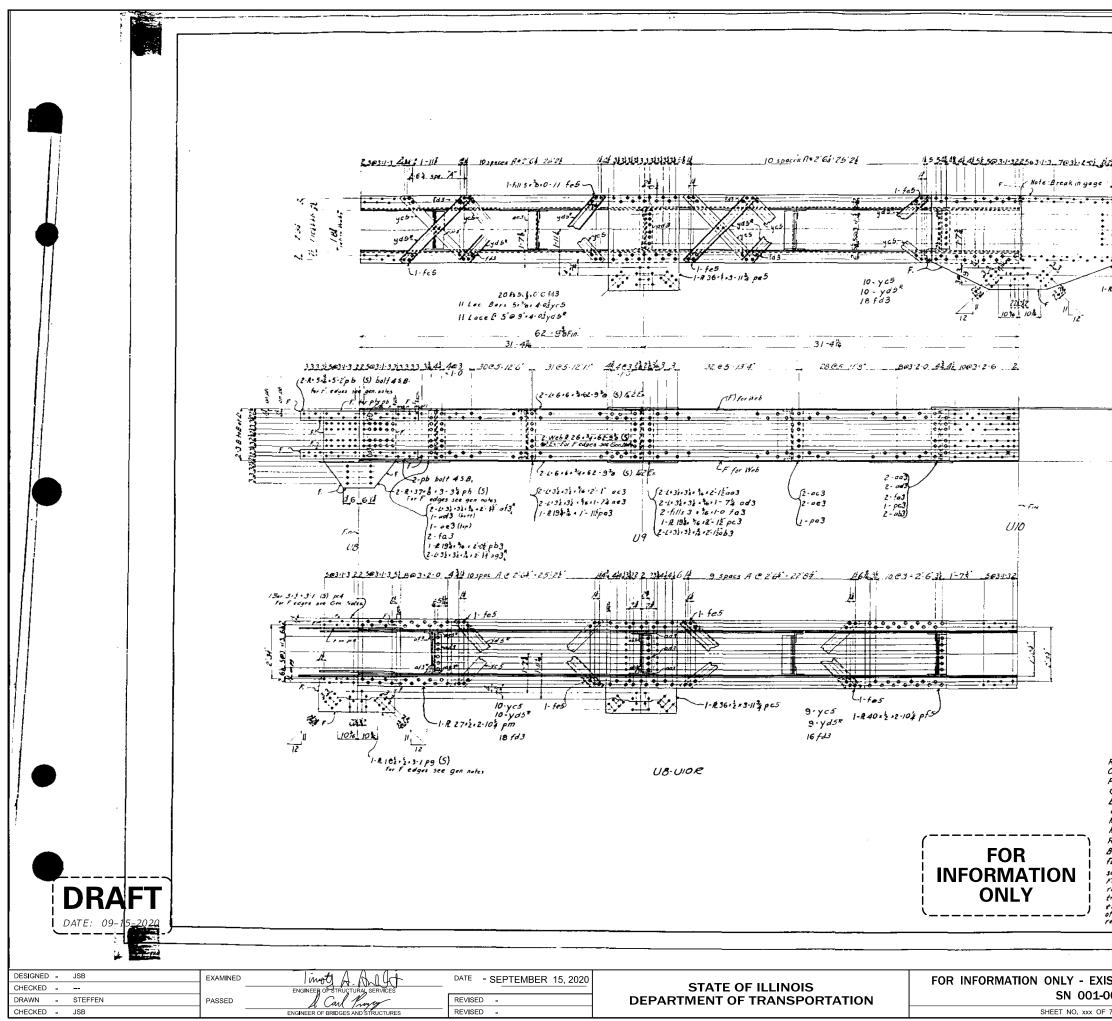

| DESIGNED JSB    | EXAMINED | inot A A I at                      | DATE - SEPTEMBER 15, 2020 |                              | FOR INFORMATION ONLY - EXISTING |
|-----------------|----------|------------------------------------|---------------------------|------------------------------|---------------------------------|
| CHECKED         |          |                                    |                           | STATE OF ILLINOIS            |                                 |
| DRAWN - STEFFEN | PASSED   | J. Carl Prover                     | REVISED -                 | DEPARTMENT OF TRANSPORTATION | SN 001-0019                     |
| CHECKED - JSB   |          | ENGINEER OF BRIDGES AND STRUCTURES | REVISED -                 |                              | SHEET NO. XXX OF 76 SHEET       |
|                 |          |                                    |                           |                              |                                 |