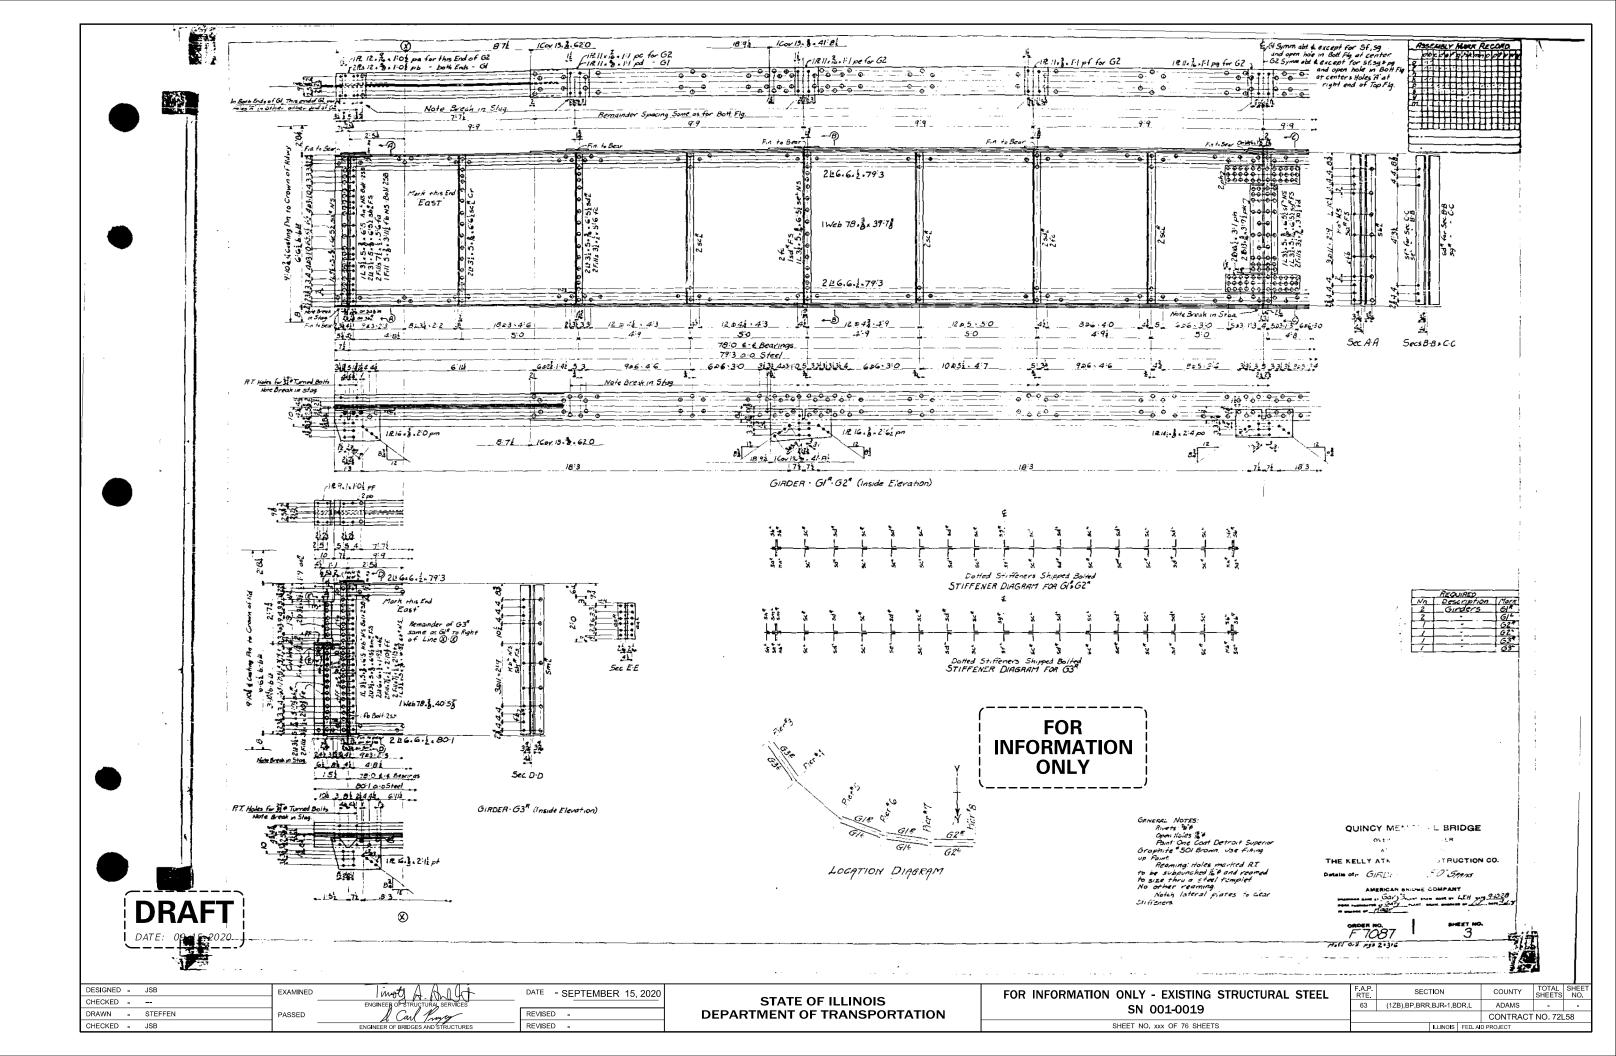

| DESIGNED JSB    | EXAMINED | inot A A I at                      | DATE - SEPTEMBER 15, 2020 |                              | FOR INFORMATION ONLY - EXISTING |
|-----------------|----------|------------------------------------|---------------------------|------------------------------|---------------------------------|
| CHECKED         |          |                                    |                           | STATE OF ILLINOIS            |                                 |
| DRAWN - STEFFEN | PASSED   | J. Carl Prover                     | REVISED -                 | DEPARTMENT OF TRANSPORTATION | SN 001-0019                     |
| CHECKED - JSB   |          | ENGINEER OF BRIDGES AND STRUCTURES | REVISED -                 |                              | SHEET NO. XXX OF 76 SHEET       |
|                 |          |                                    |                           |                              |                                 |