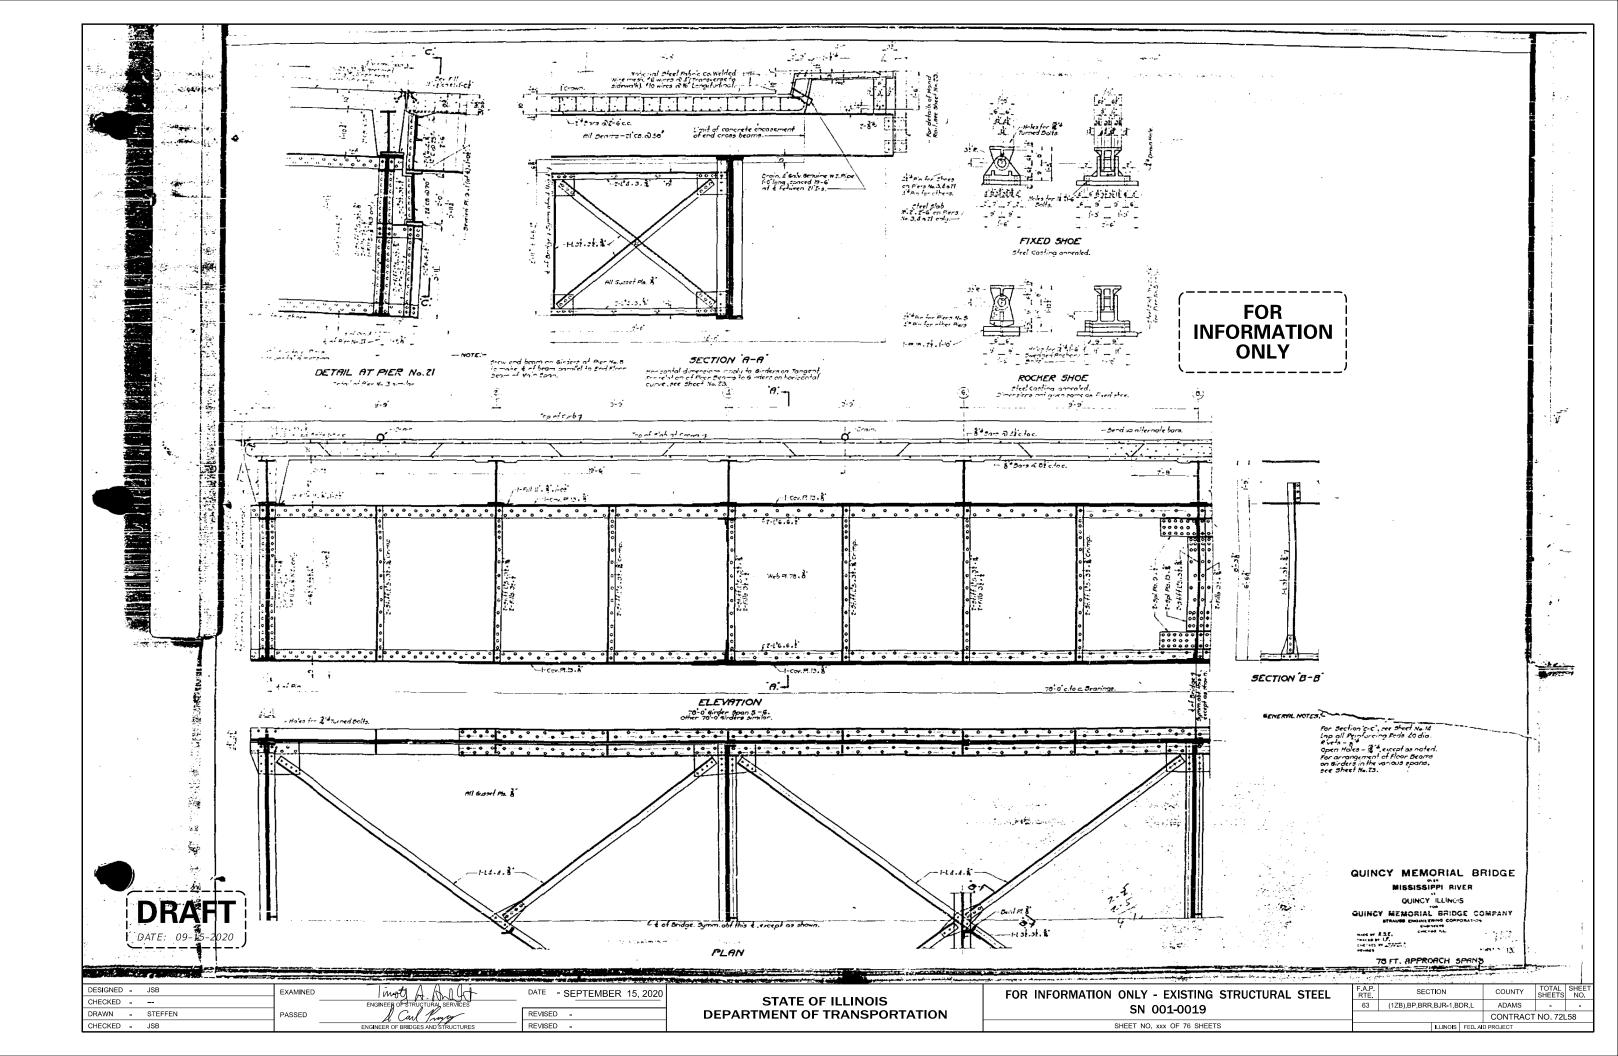

| DESIGNED JSB    | EXAMINED | inot A A I at                      | DATE - SEPTEMBER 15, 2020 |                              | FOR INFORMATION ONLY - EXISTING |
|-----------------|----------|------------------------------------|---------------------------|------------------------------|---------------------------------|
| CHECKED         |          |                                    |                           | STATE OF ILLINOIS            |                                 |
| DRAWN - STEFFEN | PASSED   | J. Carl Prover                     | REVISED -                 | DEPARTMENT OF TRANSPORTATION | SN 001-0019                     |
| CHECKED - JSB   |          | ENGINEER OF BRIDGES AND STRUCTURES | REVISED -                 |                              | SHEET NO. XXX OF 76 SHEET       |
|                 |          |                                    |                           |                              |                                 |