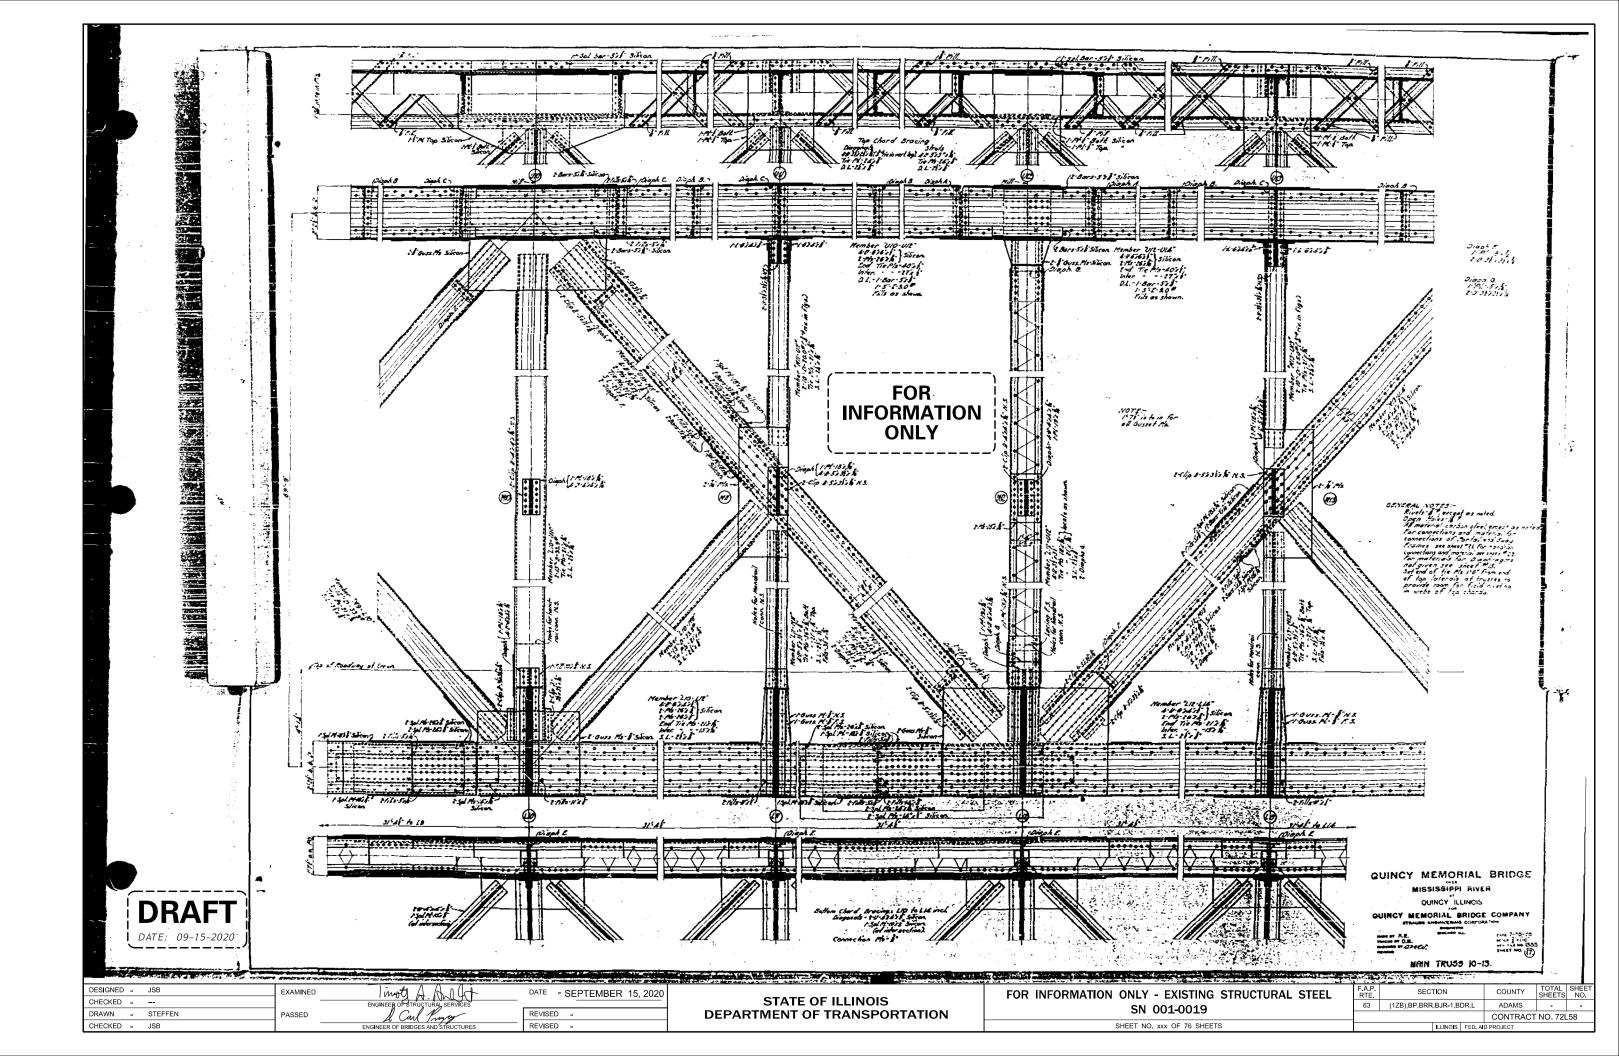

| DESIGNED JSB    | EXAMINED | inot A A I at                      | DATE - SEPTEMBER 15, 2020 |                              | FOR INFORMATION ONLY - EXISTING |
|-----------------|----------|------------------------------------|---------------------------|------------------------------|---------------------------------|
| CHECKED         |          |                                    |                           | STATE OF ILLINOIS            |                                 |
| DRAWN - STEFFEN | PASSED   | J. Carl Prover                     | REVISED -                 | DEPARTMENT OF TRANSPORTATION | SN 001-0019                     |
| CHECKED - JSB   |          | ENGINEER OF BRIDGES AND STRUCTURES | REVISED -                 |                              | SHEET NO. XXX OF 76 SHEET       |
|                 |          |                                    |                           |                              |                                 |