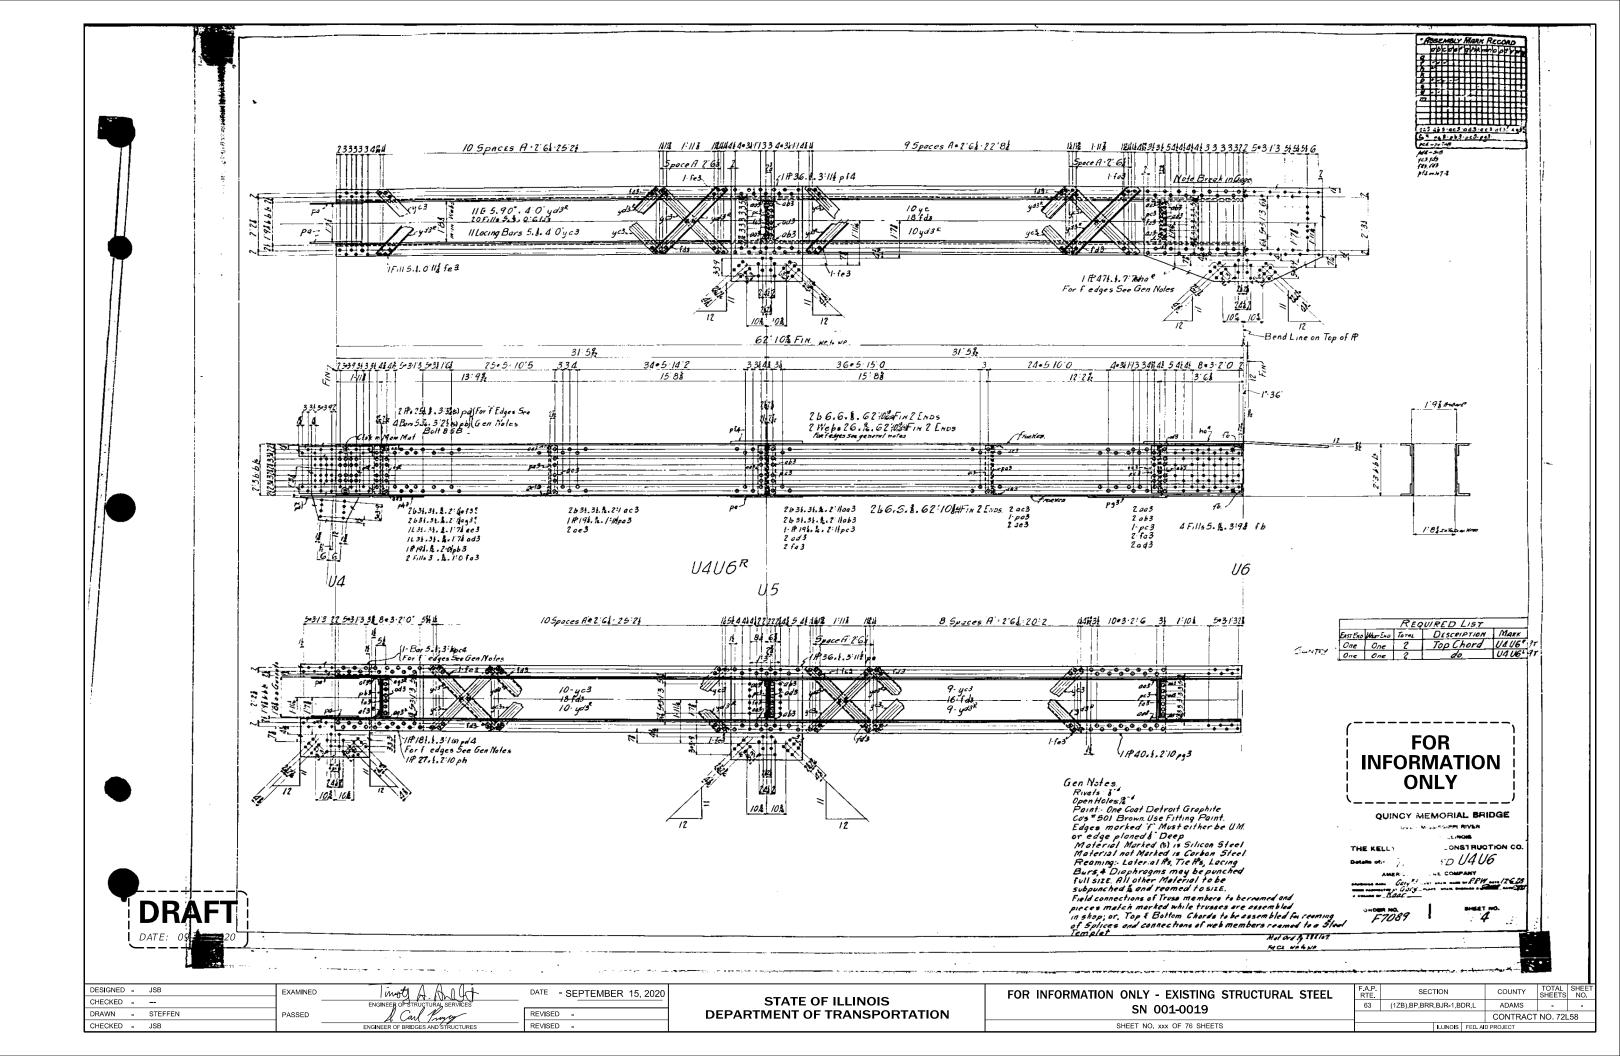

| DESIGNED JSB    | EXAMINED | inot A A I at                      | DATE - SEPTEMBER 15, 2020 |                              | FOR INFORMATION ONLY - EXISTING |
|-----------------|----------|------------------------------------|---------------------------|------------------------------|---------------------------------|
| CHECKED         |          |                                    |                           | STATE OF ILLINOIS            |                                 |
| DRAWN - STEFFEN | PASSED   | J. Carl Prover                     | REVISED -                 | DEPARTMENT OF TRANSPORTATION | SN 001-0019                     |
| CHECKED - JSB   |          | ENGINEER OF BRIDGES AND STRUCTURES | REVISED -                 |                              | SHEET NO. XXX OF 76 SHEET       |
|                 |          |                                    |                           |                              |                                 |