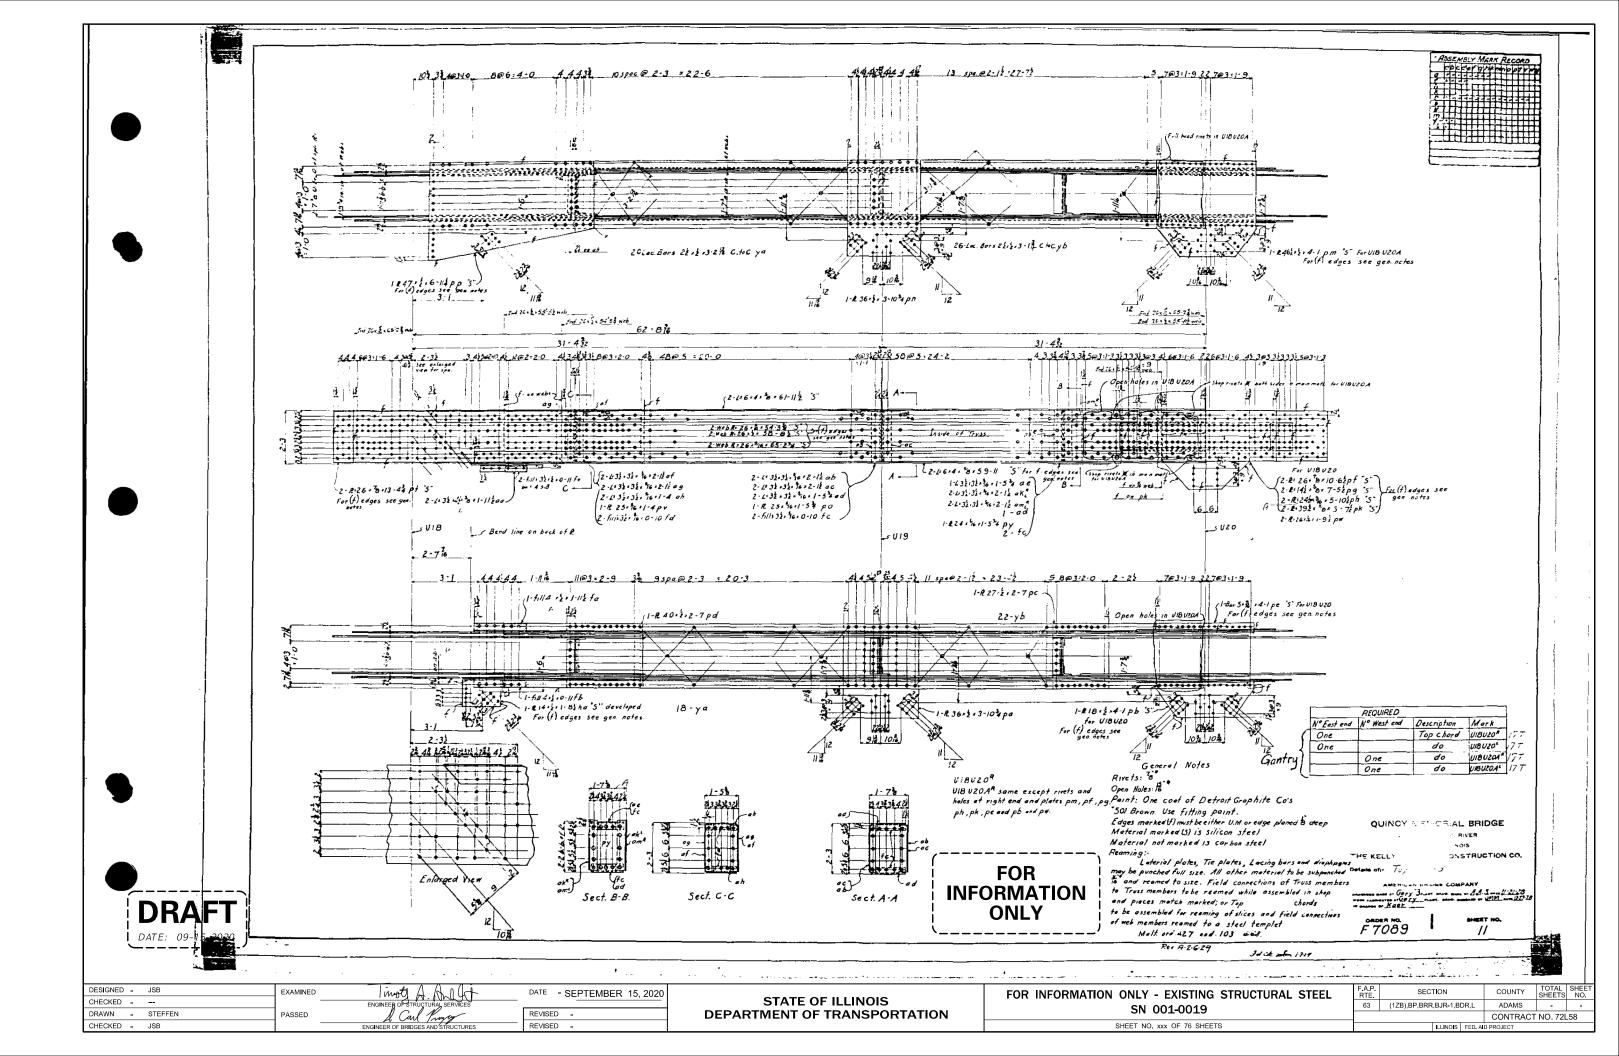

| DESIGNED JSB    | EXAMINED | inot A A I at                      | DATE - SEPTEMBER 15, 2020 |                              | FOR INFORMATION ONLY - EXISTING |
|-----------------|----------|------------------------------------|---------------------------|------------------------------|---------------------------------|
| CHECKED         |          |                                    |                           | STATE OF ILLINOIS            |                                 |
| DRAWN - STEFFEN | PASSED   | J. Carl Prover                     | REVISED -                 | DEPARTMENT OF TRANSPORTATION | SN 001-0019                     |
| CHECKED - JSB   |          | ENGINEER OF BRIDGES AND STRUCTURES | REVISED -                 |                              | SHEET NO. XXX OF 76 SHEET       |
|                 |          |                                    |                           |                              |                                 |