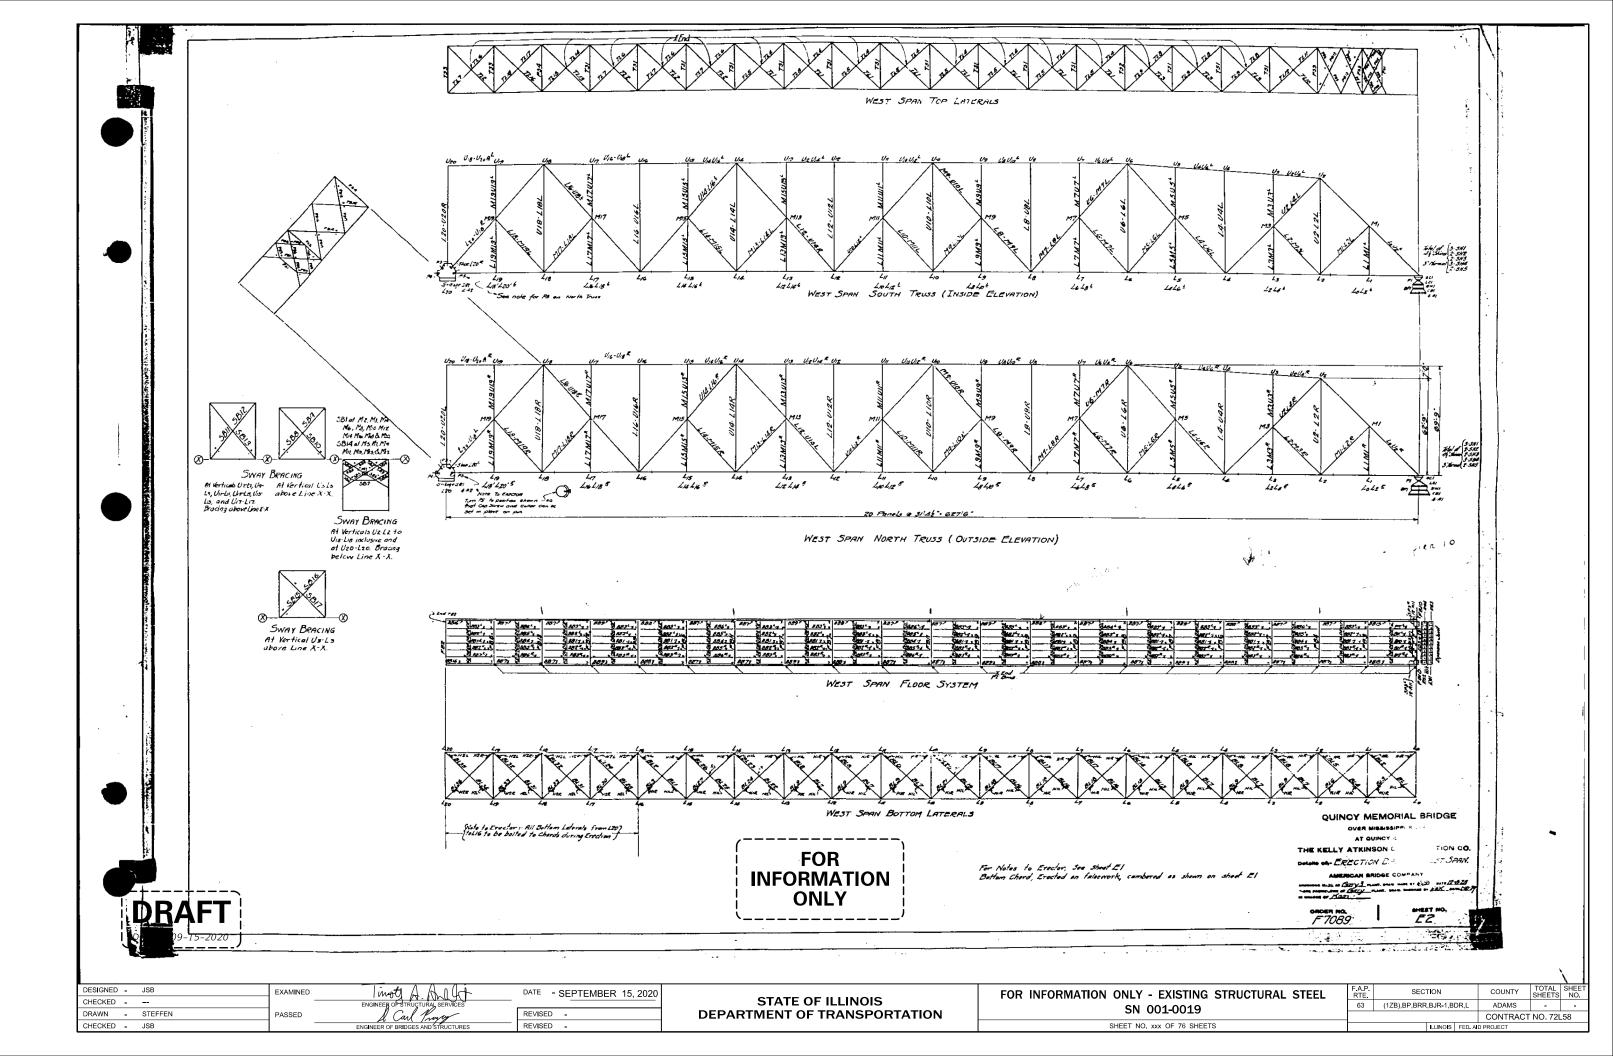

| DESIGNED JSB    | EXAMINED | inot A A I at                      | DATE - SEPTEMBER 15, 2020 |                              | FOR INFORMATION ONLY - EXISTING |
|-----------------|----------|------------------------------------|---------------------------|------------------------------|---------------------------------|
| CHECKED         |          |                                    |                           | STATE OF ILLINOIS            |                                 |
| DRAWN - STEFFEN | PASSED   | J. Carl Prover                     | REVISED -                 | DEPARTMENT OF TRANSPORTATION | SN 001-0019                     |
| CHECKED - JSB   |          | ENGINEER OF BRIDGES AND STRUCTURES | REVISED -                 |                              | SHEET NO. XXX OF 76 SHEET       |
|                 |          |                                    |                           |                              |                                 |