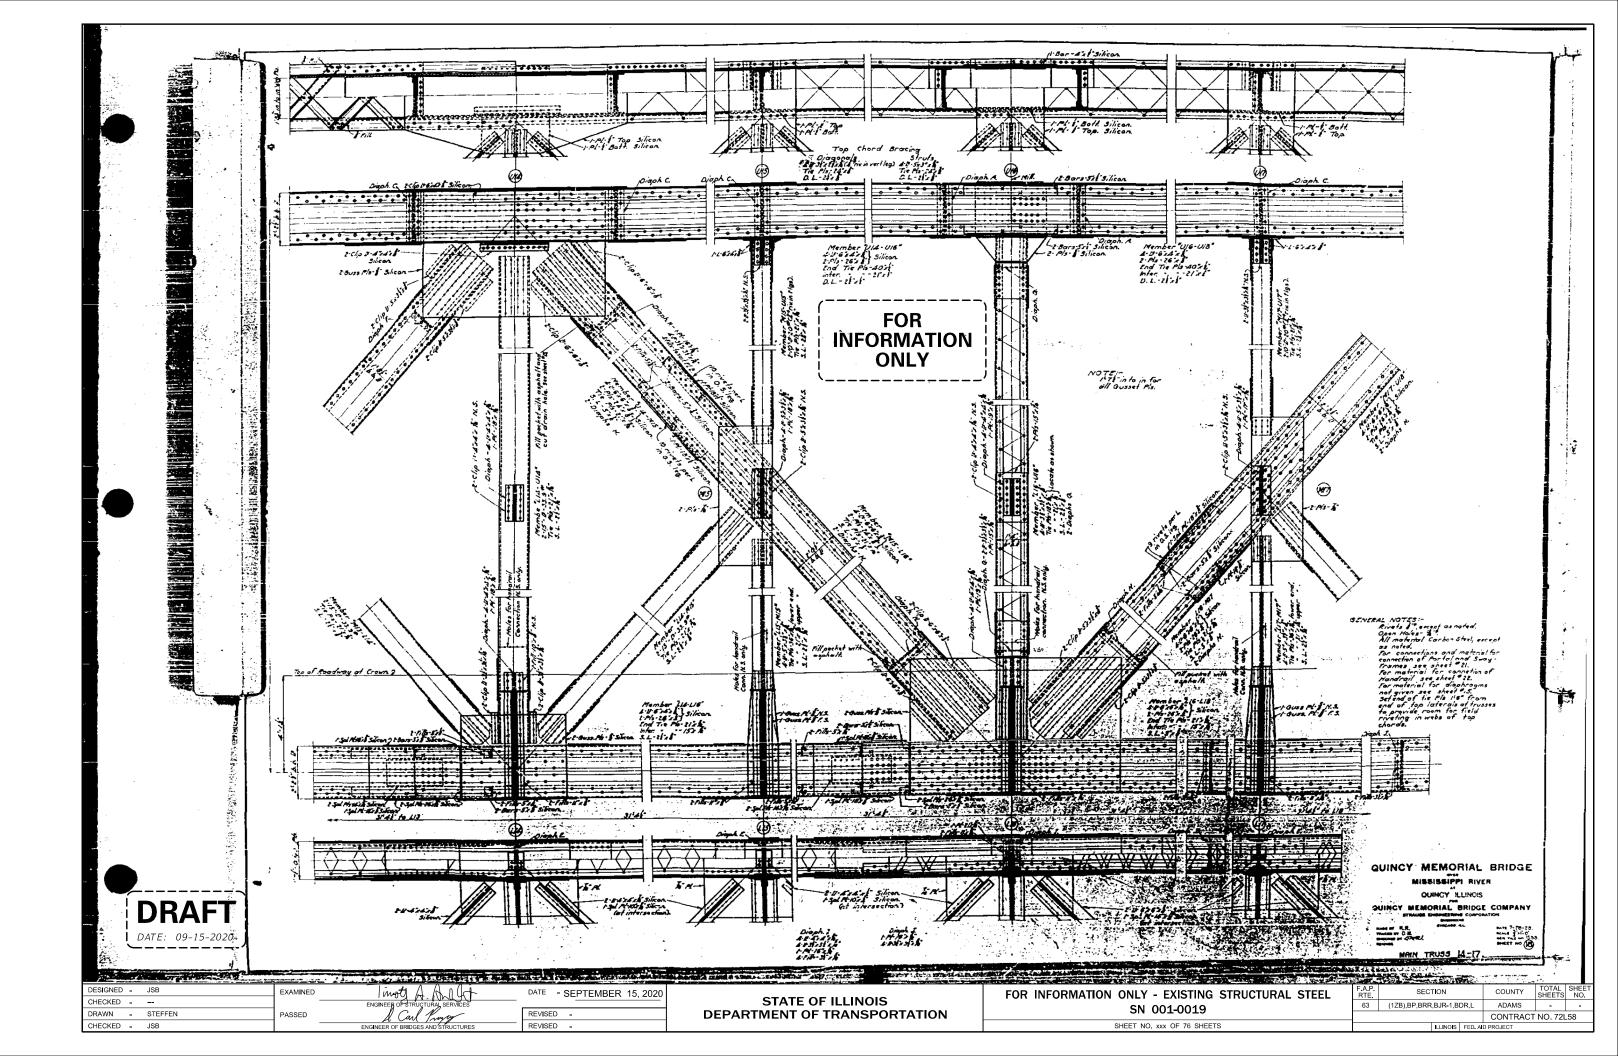

| DESIGNED JSB    | EXAMINED | inot A A I at                      | DATE - SEPTEMBER 15, 2020 |                              | FOR INFORMATION ONLY - EXISTING |
|-----------------|----------|------------------------------------|---------------------------|------------------------------|---------------------------------|
| CHECKED         |          |                                    |                           | STATE OF ILLINOIS            |                                 |
| DRAWN - STEFFEN | PASSED   | J. Carl Prover                     | REVISED -                 | DEPARTMENT OF TRANSPORTATION | SN 001-0019                     |
| CHECKED - JSB   |          | ENGINEER OF BRIDGES AND STRUCTURES | REVISED -                 |                              | SHEET NO. XXX OF 76 SHEET       |
|                 |          |                                    |                           |                              |                                 |