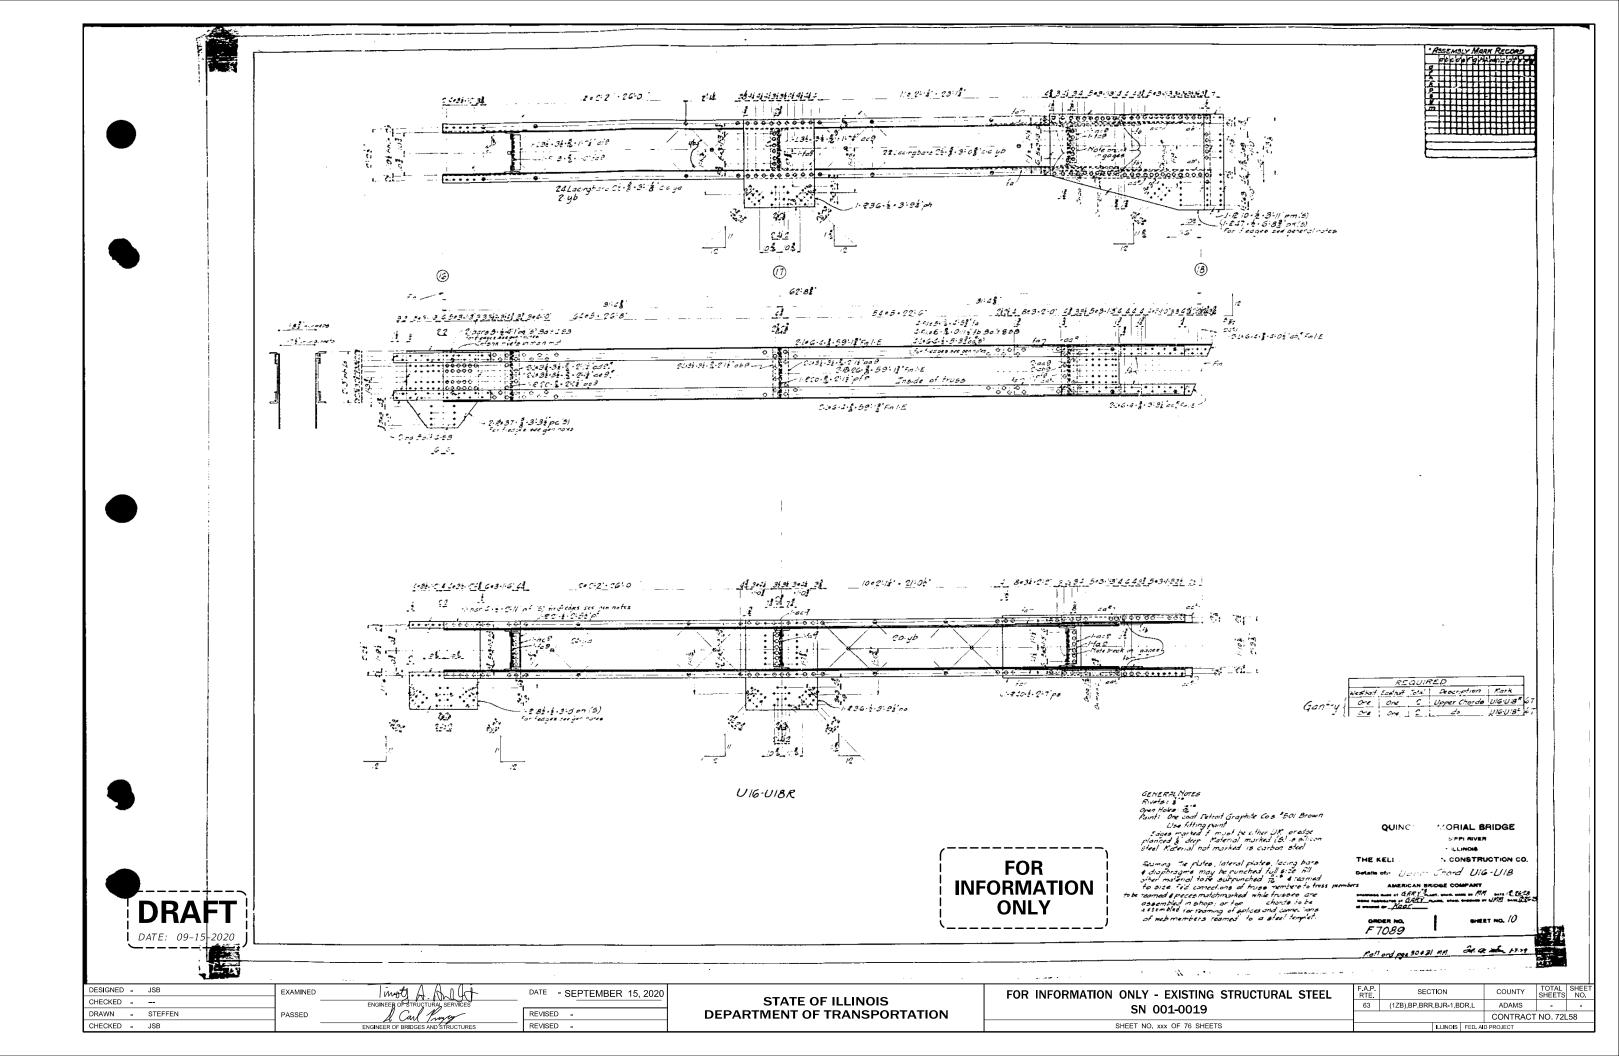

| DESIGNED JSB    | EXAMINED | inot A A I at                      | DATE - SEPTEMBER 15, 2020 |                              | FOR INFORMATION ONLY - EXISTING |
|-----------------|----------|------------------------------------|---------------------------|------------------------------|---------------------------------|
| CHECKED         |          |                                    |                           | STATE OF ILLINOIS            |                                 |
| DRAWN - STEFFEN | PASSED   | J. Carl Prover                     | REVISED -                 | DEPARTMENT OF TRANSPORTATION | SN 001-0019                     |
| CHECKED - JSB   |          | ENGINEER OF BRIDGES AND STRUCTURES | REVISED -                 |                              | SHEET NO. XXX OF 76 SHEET       |
|                 |          |                                    |                           |                              |                                 |