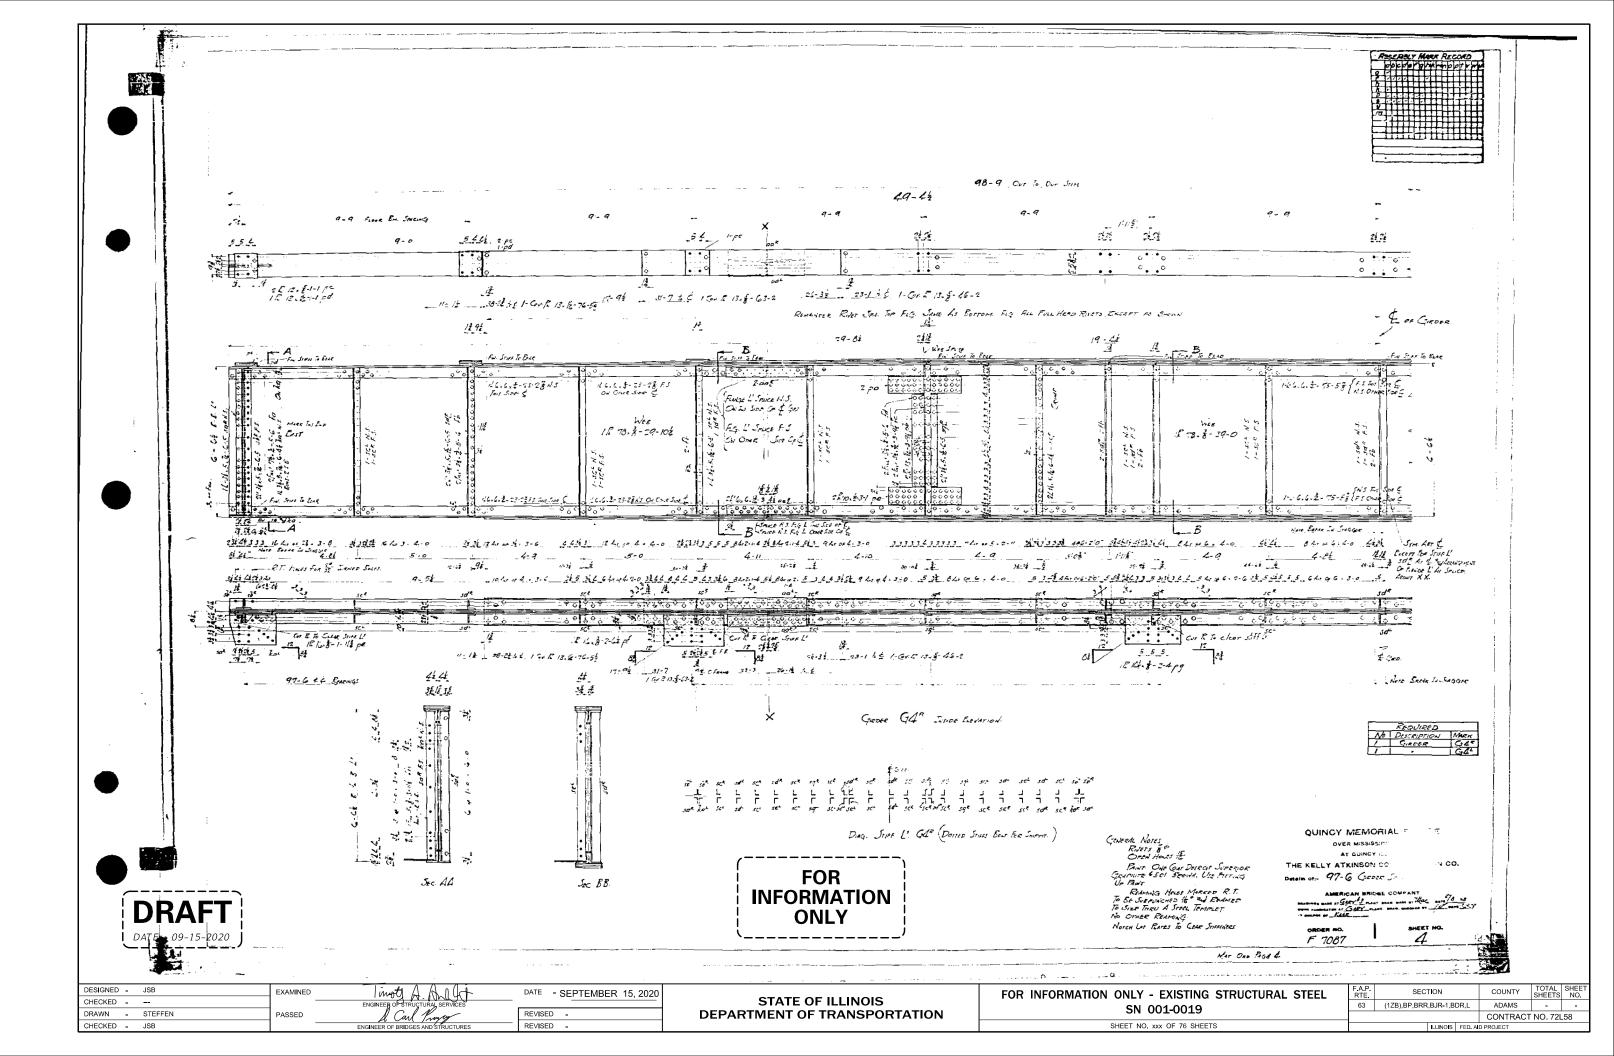

| DESIGNED JSB    | EXAMINED | inot A A I at                      | DATE - SEPTEMBER 15, 2020 |                              | FOR INFORMATION ONLY - EXISTING |
|-----------------|----------|------------------------------------|---------------------------|------------------------------|---------------------------------|
| CHECKED         |          |                                    |                           | STATE OF ILLINOIS            |                                 |
| DRAWN - STEFFEN | PASSED   | J. Carl Prover                     | REVISED -                 | DEPARTMENT OF TRANSPORTATION | SN 001-0019                     |
| CHECKED - JSB   |          | ENGINEER OF BRIDGES AND STRUCTURES | REVISED -                 |                              | SHEET NO. XXX OF 76 SHEET       |
|                 |          |                                    |                           |                              |                                 |