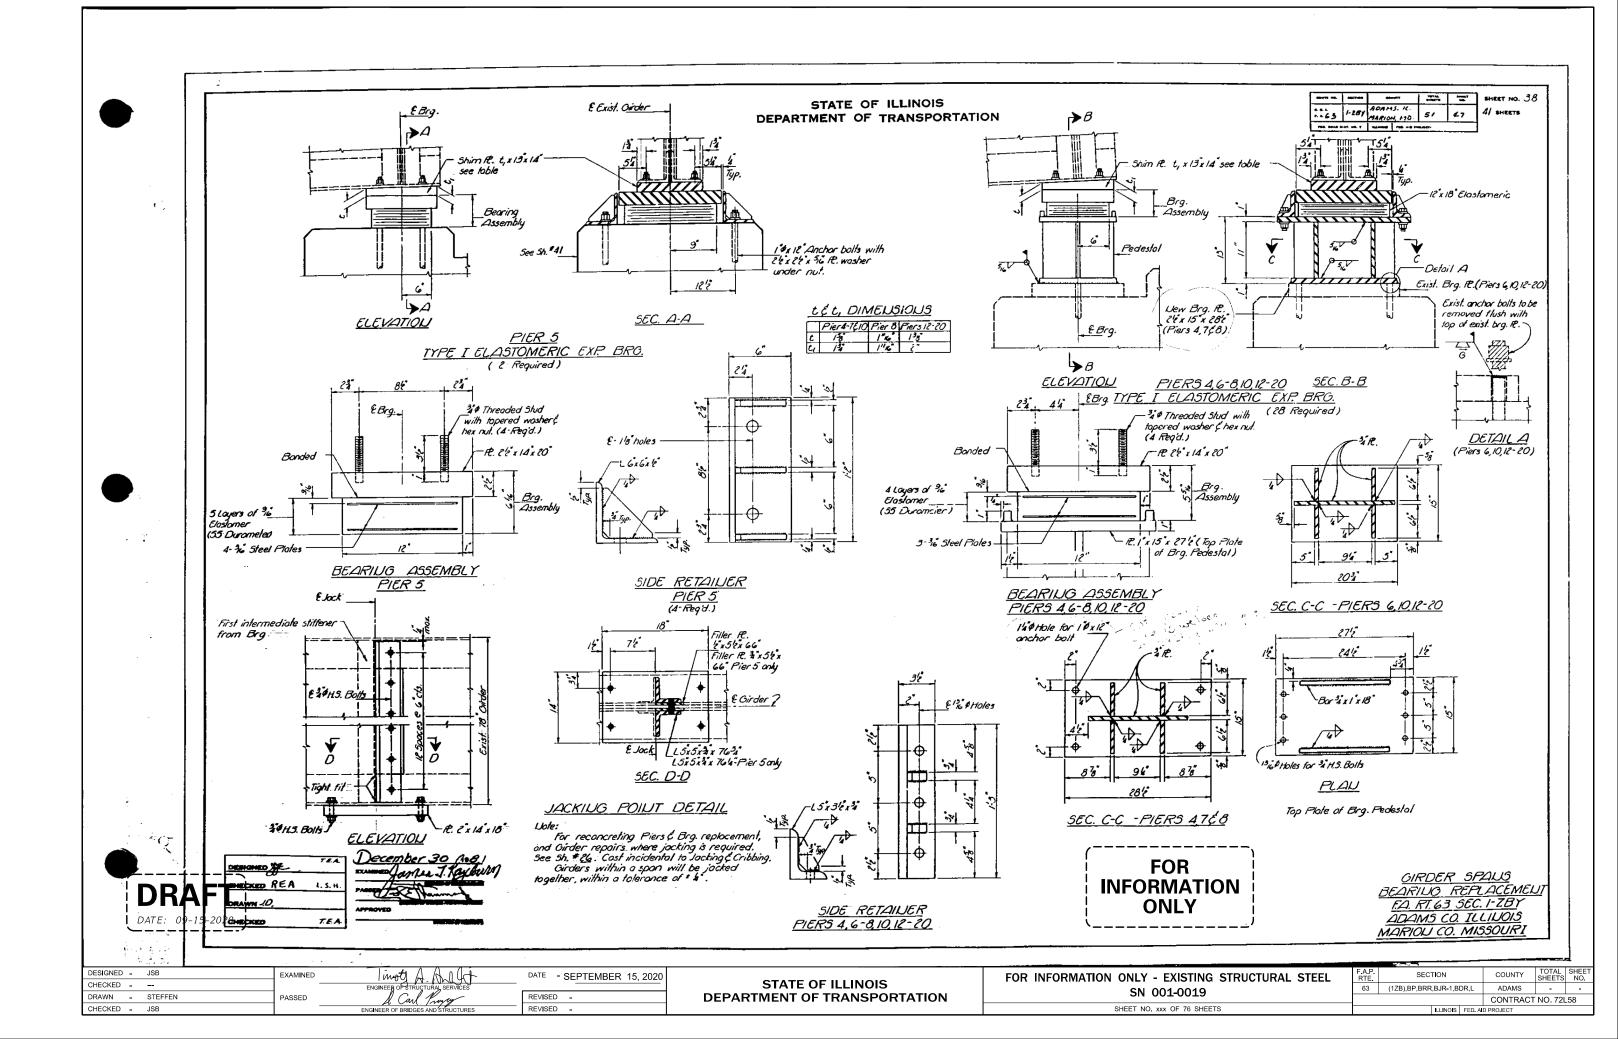

| DESIGNED JSB    | EXAMINED | inot A A I at                      | DATE - SEPTEMBER 15, 2020 |                              | FOR INFORMATION ONLY - EXISTING |
|-----------------|----------|------------------------------------|---------------------------|------------------------------|---------------------------------|
| CHECKED         |          |                                    |                           | STATE OF ILLINOIS            |                                 |
| DRAWN - STEFFEN | PASSED   | J. Carl Prover                     | REVISED -                 | DEPARTMENT OF TRANSPORTATION | SN 001-0019                     |
| CHECKED - JSB   |          | ENGINEER OF BRIDGES AND STRUCTURES | REVISED -                 |                              | SHEET NO. XXX OF 76 SHEET       |
|                 |          |                                    |                           |                              |                                 |