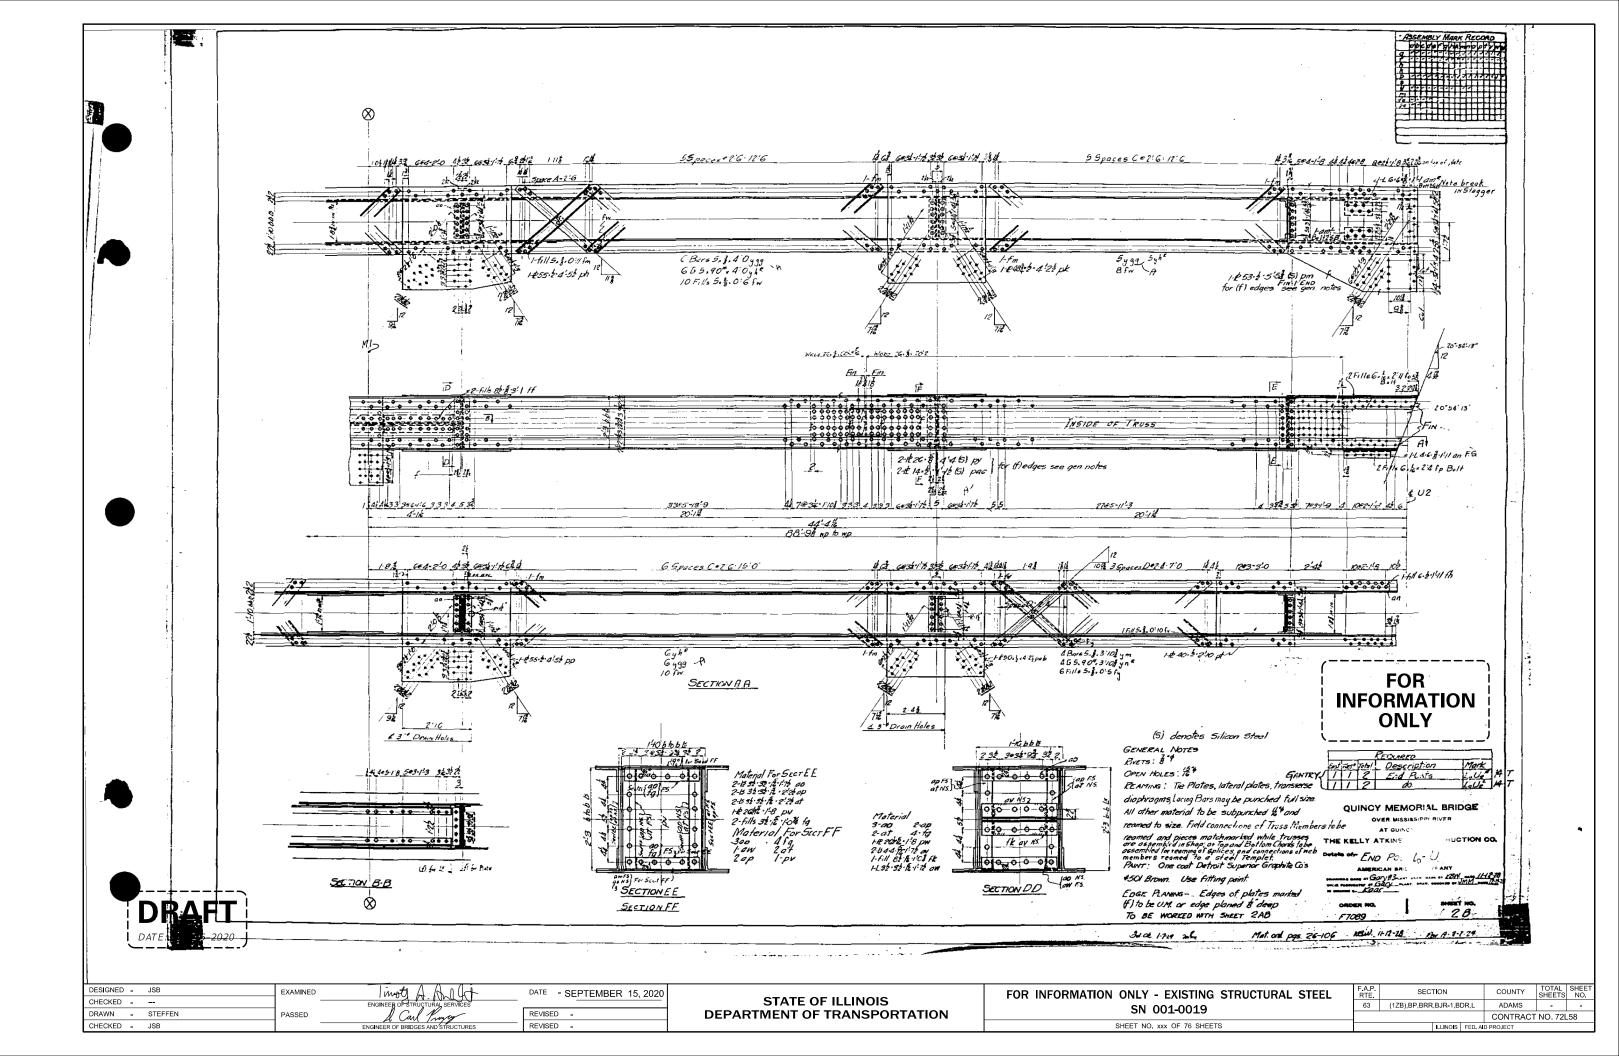

| DESIGNED JSB    | EXAMINED | inot A A I at                      | DATE - SEPTEMBER 15, 2020 |                              | FOR INFORMATION ONLY - EXISTING |
|-----------------|----------|------------------------------------|---------------------------|------------------------------|---------------------------------|
| CHECKED         |          |                                    |                           | STATE OF ILLINOIS            |                                 |
| DRAWN - STEFFEN | PASSED   | J. Carl Prover                     | REVISED -                 | DEPARTMENT OF TRANSPORTATION | SN 001-0019                     |
| CHECKED - JSB   |          | ENGINEER OF BRIDGES AND STRUCTURES | REVISED -                 |                              | SHEET NO. XXX OF 76 SHEET       |
|                 |          |                                    |                           |                              |                                 |