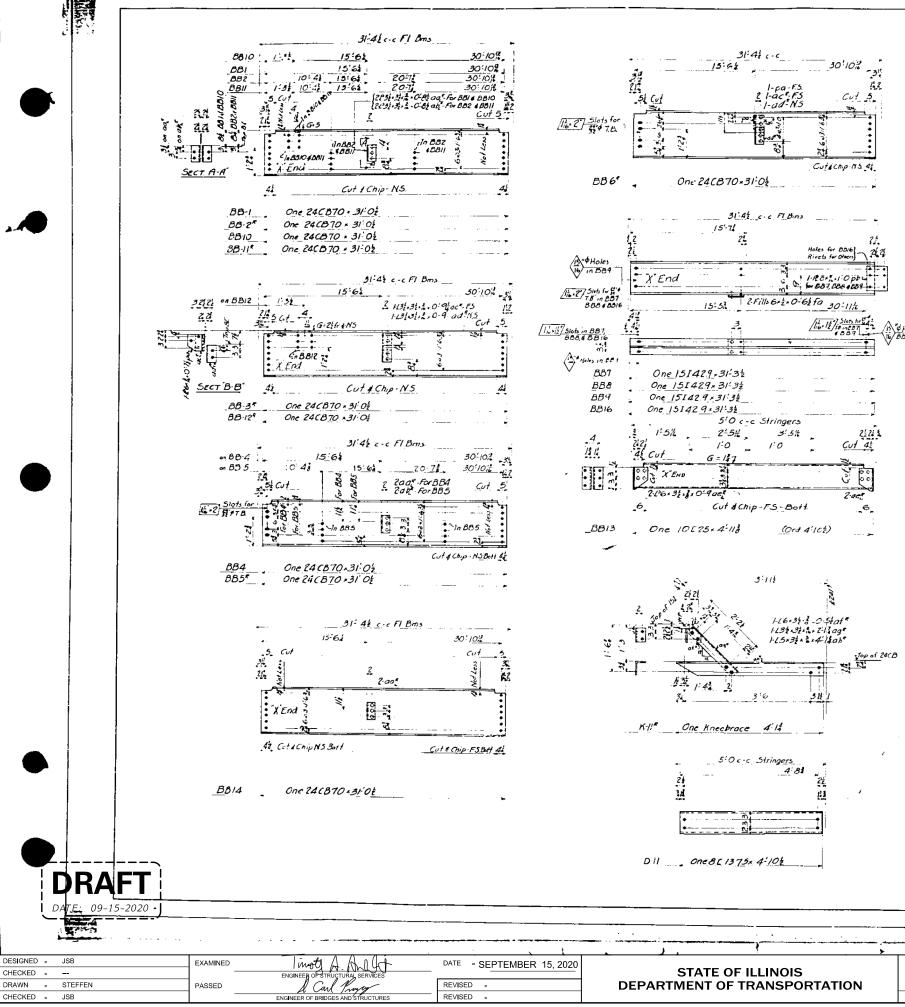

| DESIGNED JSB    | EXAMINED | inot A A I at                      | DATE - SEPTEMBER 15, 2020 |                              | FOR INFORMATION ONLY - EXISTING |
|-----------------|----------|------------------------------------|---------------------------|------------------------------|---------------------------------|
| CHECKED         |          |                                    |                           | STATE OF ILLINOIS            |                                 |
| DRAWN - STEFFEN | PASSED   | J. Carl Prover                     | REVISED -                 | DEPARTMENT OF TRANSPORTATION | SN 001-0019                     |
| CHECKED - JSB   |          | ENGINEER OF BRIDGES AND STRUCTURES | REVISED -                 |                              | SHEET NO. XXX OF 76 SHEET       |
|                 |          |                                    |                           |                              |                                 |