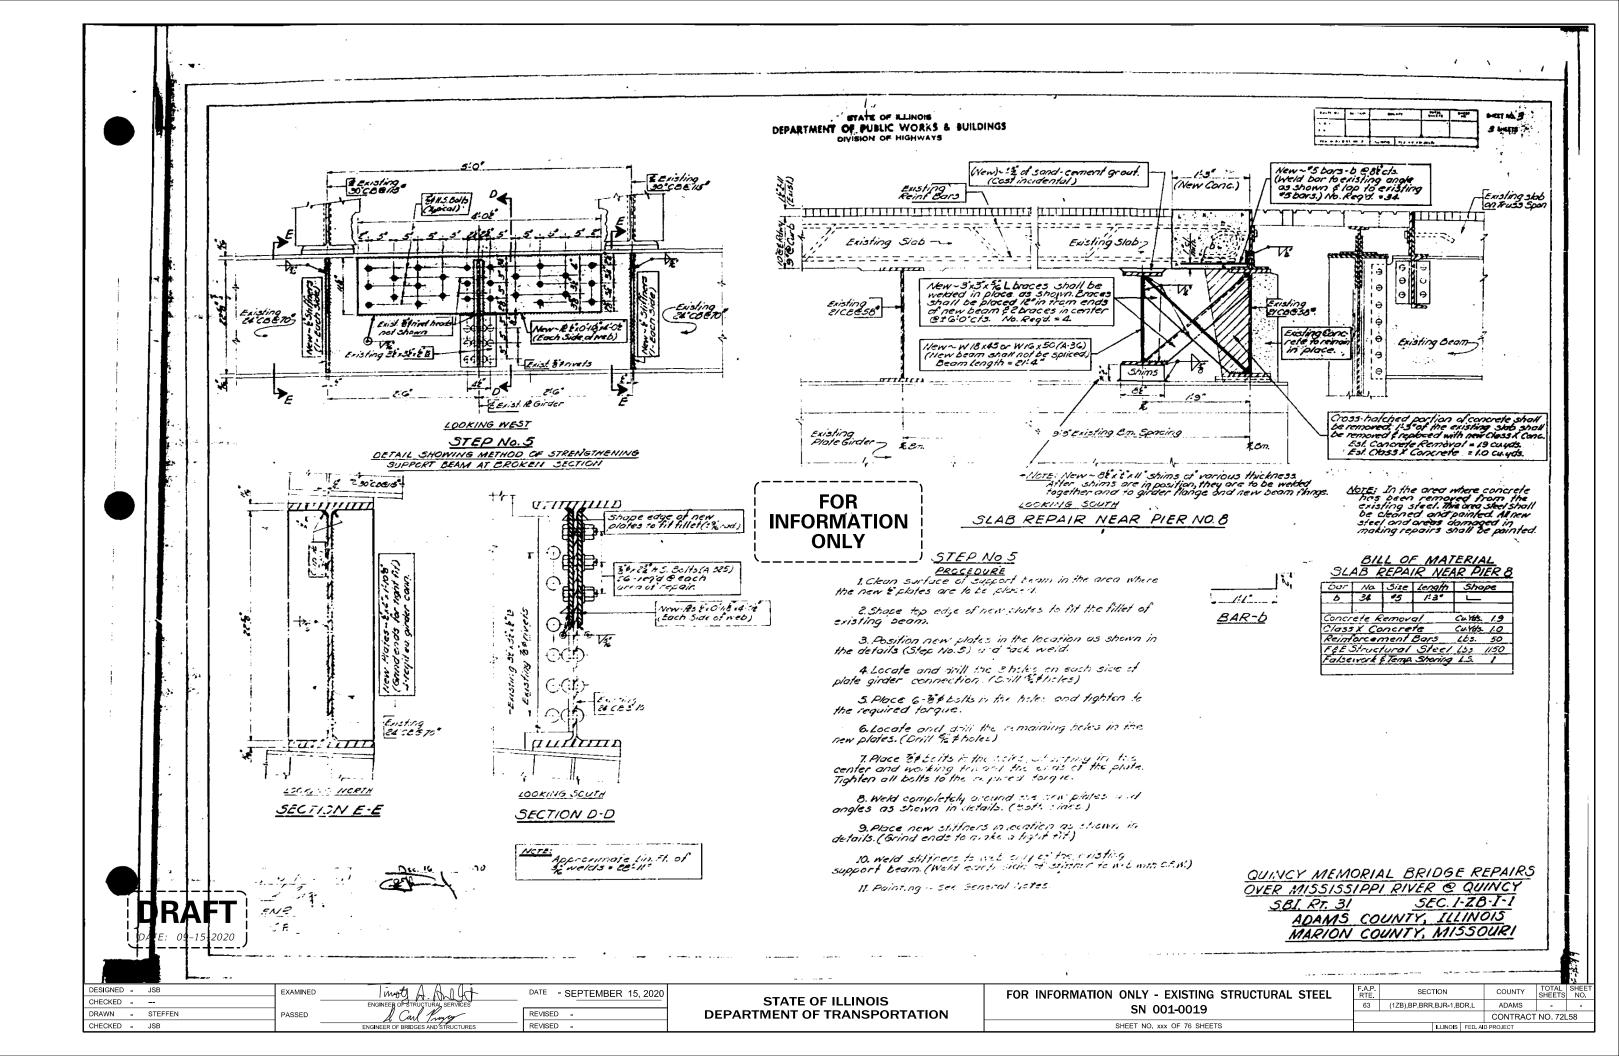

| DESIGNED JSB    | EXAMINED | inot A A I at                      | DATE - SEPTEMBER 15, 2020 |                              | FOR INFORMATION ONLY - EXISTING |
|-----------------|----------|------------------------------------|---------------------------|------------------------------|---------------------------------|
| CHECKED         |          |                                    |                           | STATE OF ILLINOIS            |                                 |
| DRAWN - STEFFEN | PASSED   | J. Carl Prover                     | REVISED -                 | DEPARTMENT OF TRANSPORTATION | SN 001-0019                     |
| CHECKED - JSB   |          | ENGINEER OF BRIDGES AND STRUCTURES | REVISED -                 |                              | SHEET NO. XXX OF 76 SHEET       |
|                 |          |                                    |                           |                              |                                 |

|                                                                                                                                                                                                    | N.                                                                                                                                                                                                                                                                                            |                               |
|----------------------------------------------------------------------------------------------------------------------------------------------------------------------------------------------------|-----------------------------------------------------------------------------------------------------------------------------------------------------------------------------------------------------------------------------------------------------------------------------------------------|-------------------------------|
|                                                                                                                                                                                                    | 1                                                                                                                                                                                                                                                                                             |                               |
|                                                                                                                                                                                                    |                                                                                                                                                                                                                                                                                               |                               |
|                                                                                                                                                                                                    | Bar Na Size Length Shape                                                                                                                                                                                                                                                                      | 5 ::.                         |
| "5 bars-6 88% ers.<br>19 existing angle<br>avn £ 100 to existing<br>rs. No. Regd. = 34                                                                                                             | 0 34 <u>*5</u> <u>/-3*</u> <u>L</u>                                                                                                                                                                                                                                                           |                               |
|                                                                                                                                                                                                    | EILL MATERIAL - SLABE PIER IC       Item     Unit     Totol       Concrete Removal     Curits 1.9       Class X Concrete     Curits 1.9       Class X Concrete     Curits 1.0       Revision forcement Bars     163       Fét Structural Steel     150       Fabewart & Temp. Storing     1.5 |                               |
| sting Canc. Existing                                                                                                                                                                               |                                                                                                                                                                                                                                                                                               |                               |
| Cross. Indicised portion sho<br>removed # As at existing<br>sholl be removed and mod<br>with Class & Concrete;<br>Est. Conc. Removat = 19.51<br>Est. Class & Conc. = 10 D                          | ADDITIONS TO CONTRAC                                                                                                                                                                                                                                                                          |                               |
| Nore: In the oreg were co<br>been removed from the<br>This area shall be clean<br>All new steel and great a<br>ing repairs shall be pain<br>Shall be done in pecardar<br>Stanlard Specifications ( | e existing steel. OVER MISSISSIPPI RIVER @ QUINC                                                                                                                                                                                                                                              |                               |
|                                                                                                                                                                                                    |                                                                                                                                                                                                                                                                                               |                               |
| · · · · · · · · · · · · · · · · · · ·                                                                                                                                                              |                                                                                                                                                                                                                                                                                               | :                             |
| 13 14 15 16                                                                                                                                                                                        | 17 18 13 23 21 Z2 23 24                                                                                                                                                                                                                                                                       | :                             |
| FOR<br>RMATION                                                                                                                                                                                     |                                                                                                                                                                                                                                                                                               |                               |
| FOR<br>RMATION<br>NLY                                                                                                                                                                              |                                                                                                                                                                                                                                                                                               |                               |
| FOR<br>RMATION                                                                                                                                                                                     |                                                                                                                                                                                                                                                                                               | TE. SECTION COUNTY SHEETS NO. |