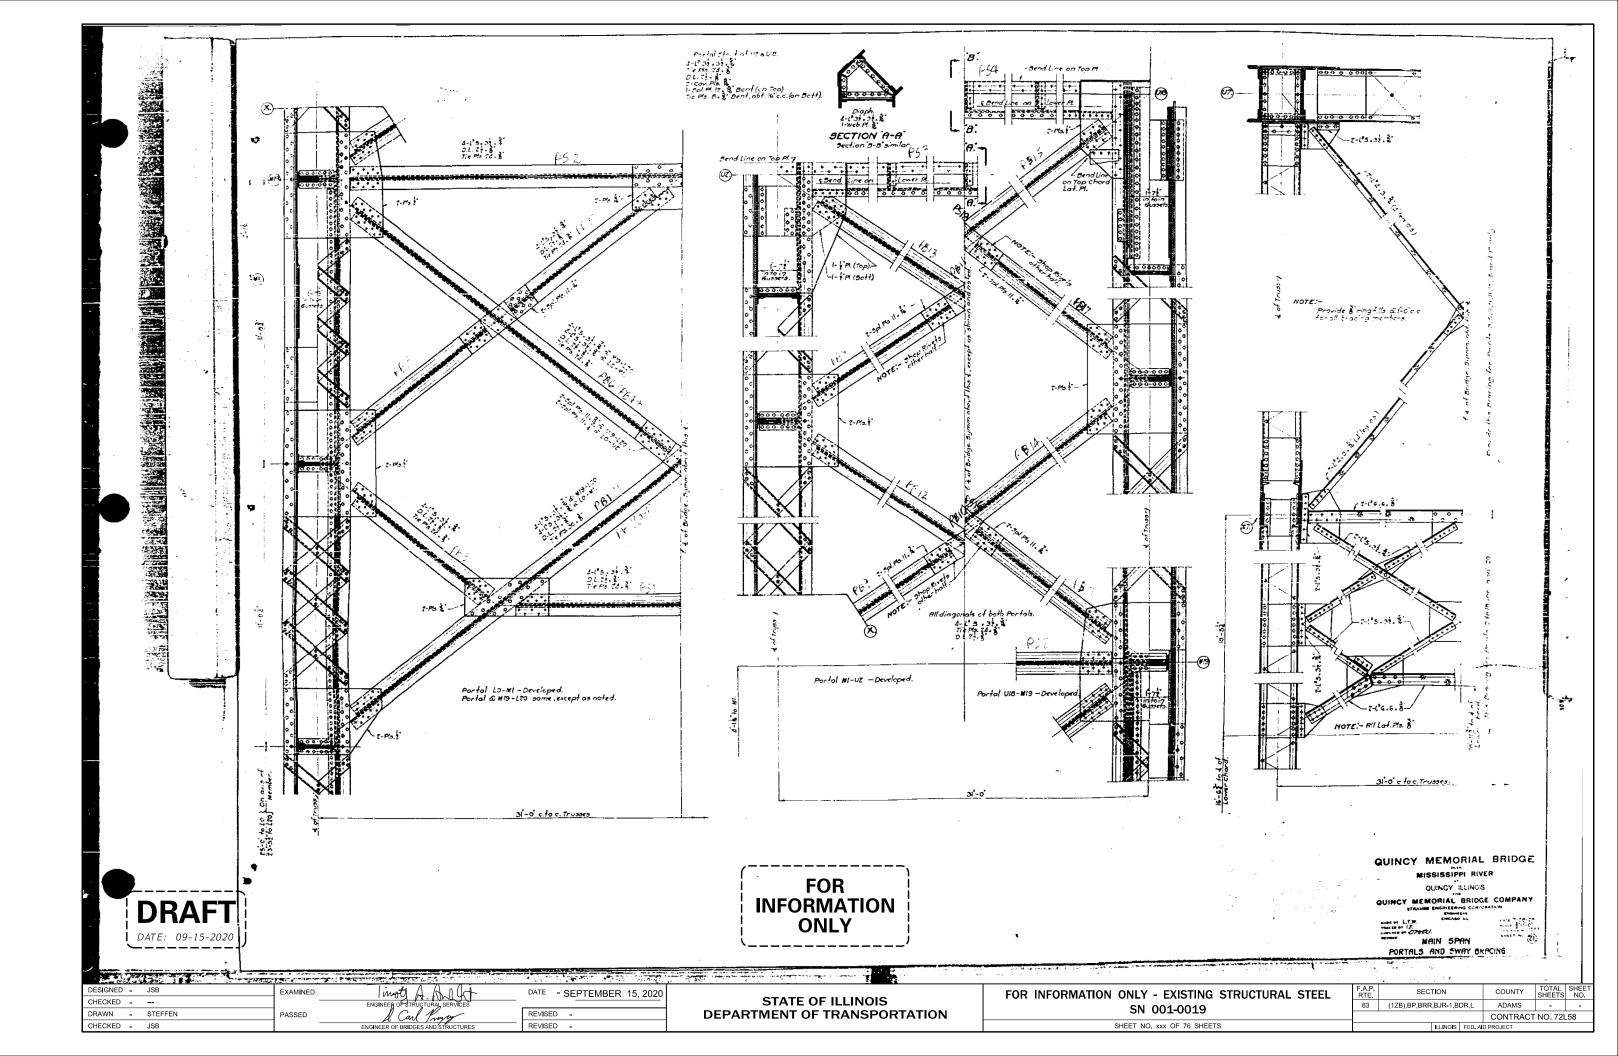

| DESIGNED JSB    | EXAMINED | inot A A I at                      | DATE - SEPTEMBER 15, 2020 |                              | FOR INFORMATION ONLY - EXISTING |
|-----------------|----------|------------------------------------|---------------------------|------------------------------|---------------------------------|
| CHECKED         |          |                                    |                           | STATE OF ILLINOIS            |                                 |
| DRAWN - STEFFEN | PASSED   | J. Carl Prover                     | REVISED -                 | DEPARTMENT OF TRANSPORTATION | SN 001-0019                     |
| CHECKED - JSB   |          | ENGINEER OF BRIDGES AND STRUCTURES | REVISED -                 |                              | SHEET NO. XXX OF 76 SHEET       |
|                 |          |                                    |                           |                              |                                 |