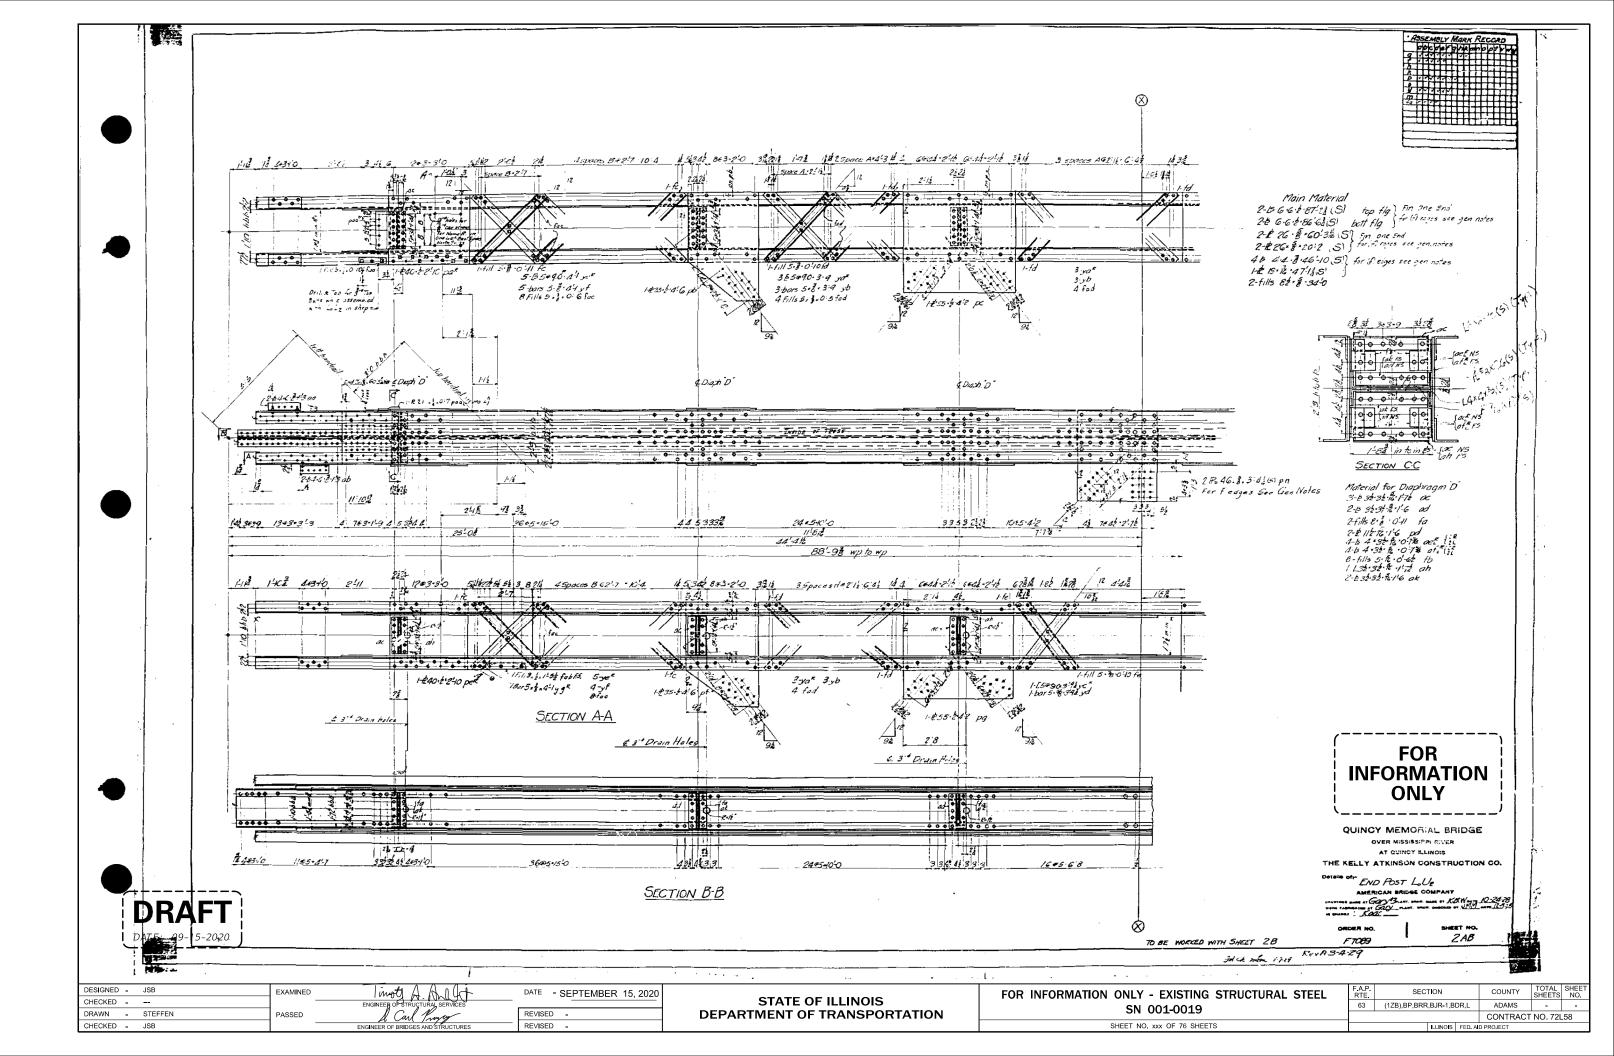

| DESIGNED JSB    | EXAMINED | inot A A I at                      | DATE - SEPTEMBER 15, 2020 |                              | FOR INFORMATION ONLY - EXISTING |
|-----------------|----------|------------------------------------|---------------------------|------------------------------|---------------------------------|
| CHECKED         |          |                                    |                           | STATE OF ILLINOIS            |                                 |
| DRAWN - STEFFEN | PASSED   | J. Carl Prover                     | REVISED -                 | DEPARTMENT OF TRANSPORTATION | SN 001-0019                     |
| CHECKED - JSB   |          | ENGINEER OF BRIDGES AND STRUCTURES | REVISED -                 |                              | SHEET NO. XXX OF 76 SHEET       |
|                 |          |                                    |                           |                              |                                 |