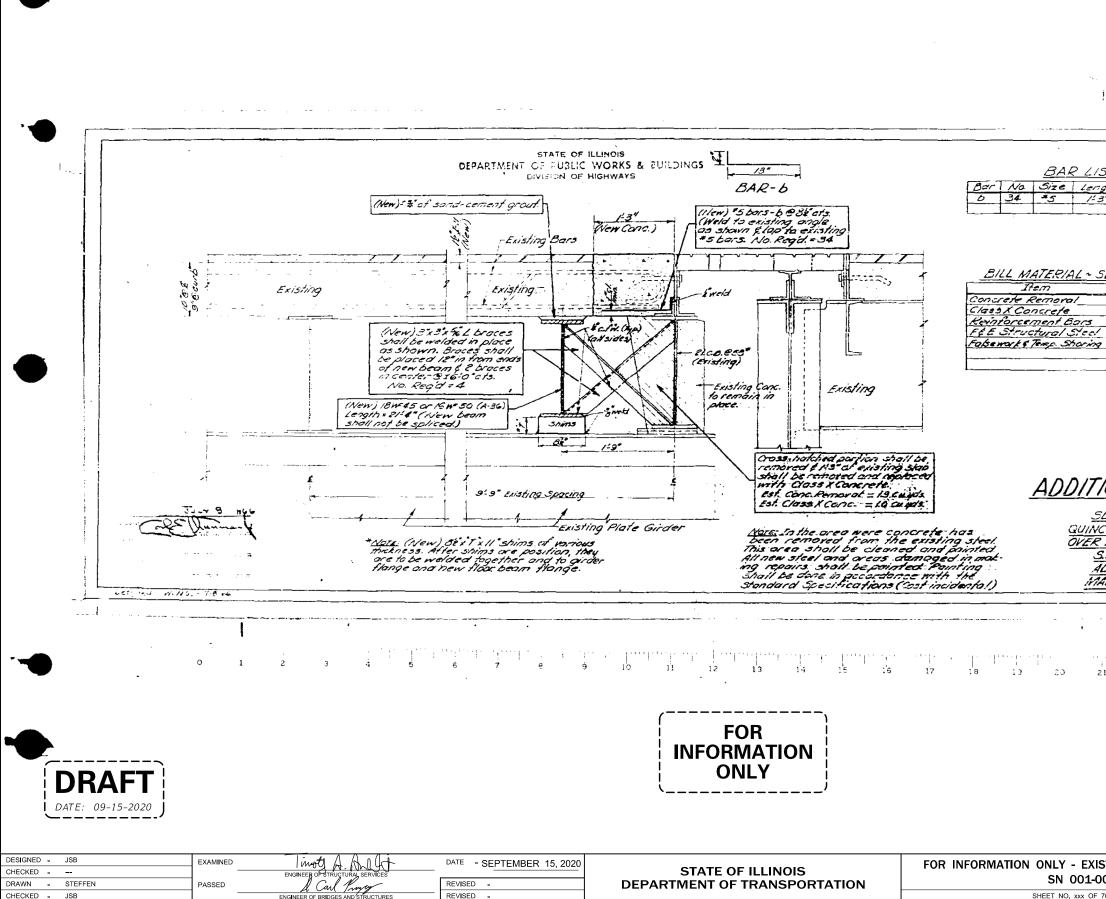

|                                                                                                                                                                                                    | N.                                                                                                                                                                                                                                                                                            |                               |
|----------------------------------------------------------------------------------------------------------------------------------------------------------------------------------------------------|-----------------------------------------------------------------------------------------------------------------------------------------------------------------------------------------------------------------------------------------------------------------------------------------------|-------------------------------|
|                                                                                                                                                                                                    | 1                                                                                                                                                                                                                                                                                             |                               |
|                                                                                                                                                                                                    |                                                                                                                                                                                                                                                                                               |                               |
|                                                                                                                                                                                                    | Bar Na Size Length Shape                                                                                                                                                                                                                                                                      | 5 ::.                         |
| "5 bars-6 88% ers.<br>19 existing angle<br>avn £ 100 to existing<br>rs. No. Regd. = 34                                                                                                             | 0 34 <u>*5</u> <u>/-3*</u> <u>L</u>                                                                                                                                                                                                                                                           |                               |
|                                                                                                                                                                                                    | EILL MATERIAL - SLABE PIER IC       Item     Unit     Totol       Concrete Removal     Curits 1.9       Class X Concrete     Curits 1.9       Class X Concrete     Curits 1.0       Revision forcement Bars     163       Fét Structural Steel     150       Fabewart & Temp. Storing     1.5 |                               |
| sting Canc. Existing                                                                                                                                                                               |                                                                                                                                                                                                                                                                                               |                               |
| Cross. Indicised portion sho<br>removed # As at existing<br>sholl be removed and mod<br>with Class & Concrete;<br>Est. Conc. Removat = 19.51<br>Est. Class & Conc. = 10 D                          | ADDITIONS TO CONTRAC                                                                                                                                                                                                                                                                          |                               |
| Nore: In the oreg were co<br>been removed from the<br>This area shall be clean<br>All new steel and great a<br>ing repairs shall be pain<br>Shall be done in pecardar<br>Stanlard Specifications ( | e existing steel. OVER MISSISSIPPI RIVER @ QUINC                                                                                                                                                                                                                                              |                               |
|                                                                                                                                                                                                    |                                                                                                                                                                                                                                                                                               |                               |
| · · · · · · · · · · · · · · · · · · ·                                                                                                                                                              |                                                                                                                                                                                                                                                                                               | :                             |
| 13 14 15 16                                                                                                                                                                                        | 17 18 13 23 21 Z2 23 24                                                                                                                                                                                                                                                                       | :                             |
| FOR<br>RMATION                                                                                                                                                                                     |                                                                                                                                                                                                                                                                                               |                               |
| FOR<br>RMATION<br>NLY                                                                                                                                                                              |                                                                                                                                                                                                                                                                                               |                               |
| FOR<br>RMATION                                                                                                                                                                                     |                                                                                                                                                                                                                                                                                               | TE. SECTION COUNTY SHEETS NO. |