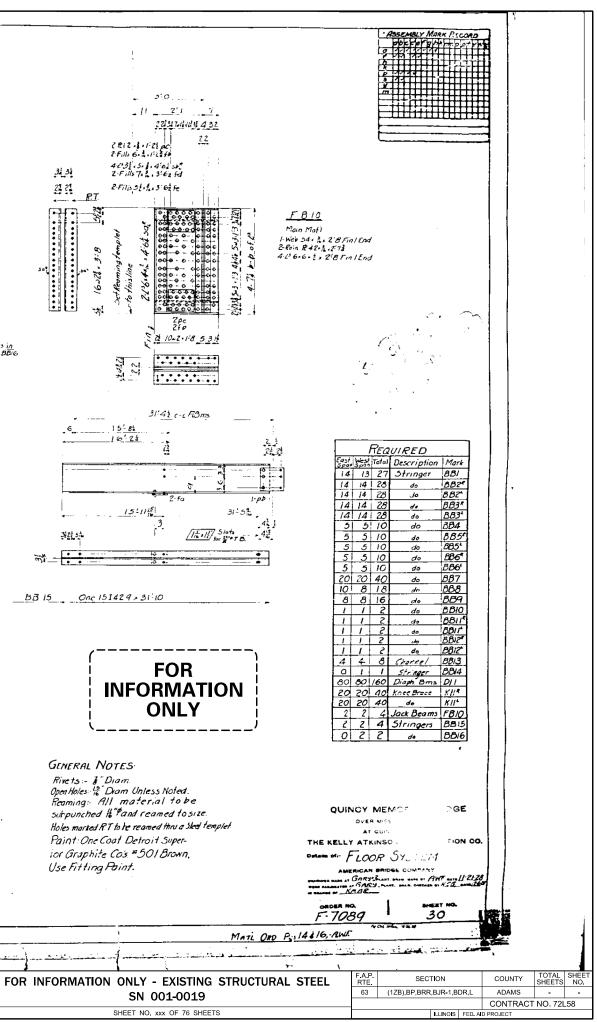

| DESIGNED JSB    | EXAMINED | inot A A I at                      | DATE - SEPTEMBER 15, 2020 |                              | FOR INFORMATION ONLY - EXISTING |
|-----------------|----------|------------------------------------|---------------------------|------------------------------|---------------------------------|
| CHECKED         |          |                                    |                           | STATE OF ILLINOIS            |                                 |
| DRAWN - STEFFEN | PASSED   | J. Carl Prover                     | REVISED -                 | DEPARTMENT OF TRANSPORTATION | SN 001-0019                     |
| CHECKED - JSB   |          | ENGINEER OF BRIDGES AND STRUCTURES | REVISED -                 |                              | SHEET NO. XXX OF 76 SHEET       |
|                 |          |                                    |                           |                              |                                 |