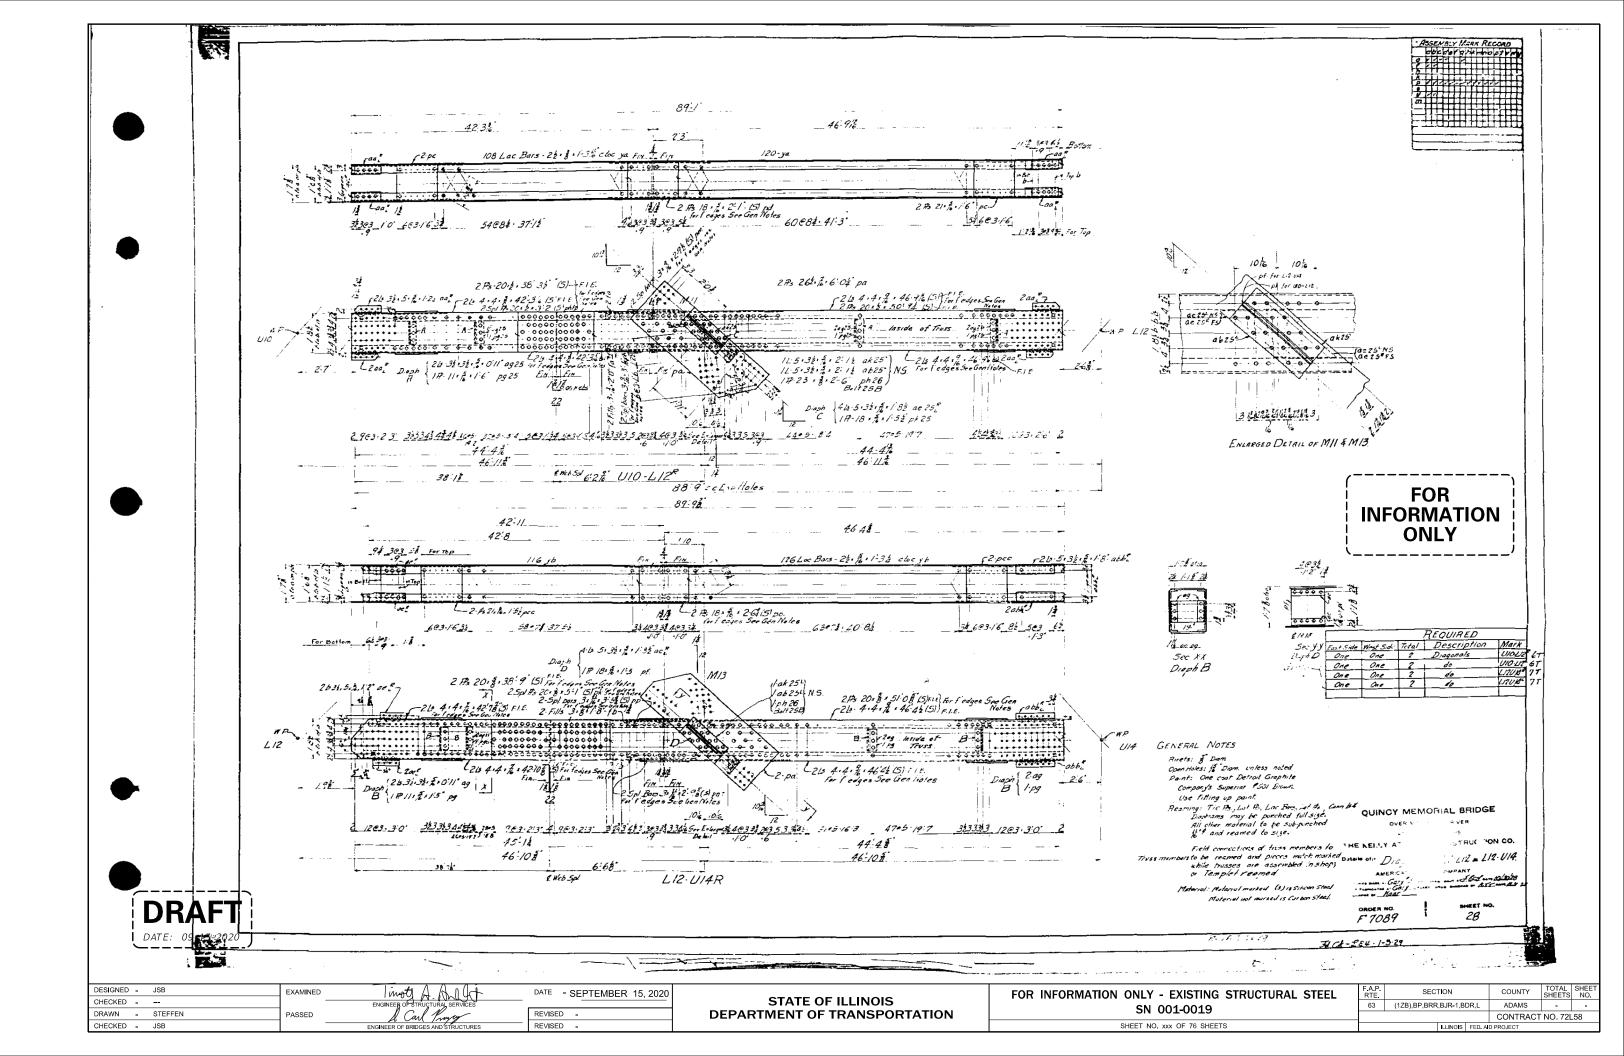

| DESIGNED JSB    | EXAMINED | inot A A I at                      | DATE - SEPTEMBER 15, 2020 |                              | FOR INFORMATION ONLY - EXISTING |
|-----------------|----------|------------------------------------|---------------------------|------------------------------|---------------------------------|
| CHECKED         |          |                                    |                           | STATE OF ILLINOIS            |                                 |
| DRAWN - STEFFEN | PASSED   | J. Carl Prover                     | REVISED -                 | DEPARTMENT OF TRANSPORTATION | SN 001-0019                     |
| CHECKED - JSB   |          | ENGINEER OF BRIDGES AND STRUCTURES | REVISED -                 |                              | SHEET NO. XXX OF 76 SHEET       |
|                 |          |                                    |                           |                              |                                 |