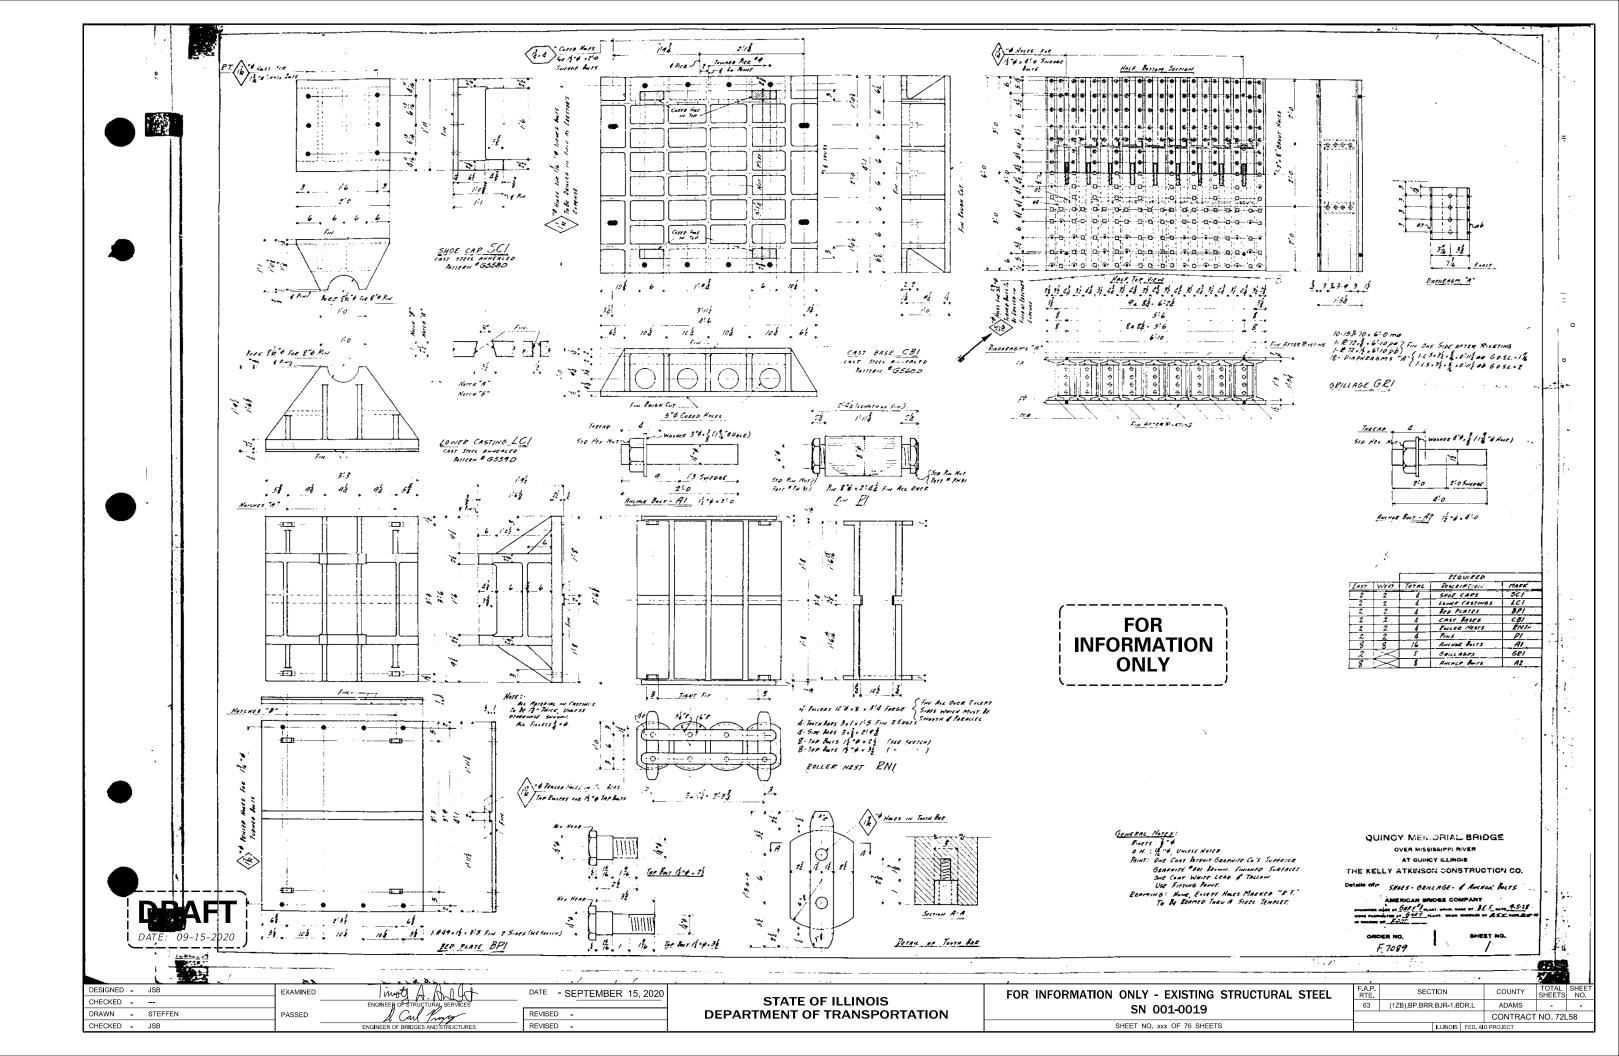

| DESIGNED JSB    | EXAMINED | inot A A I at                      | DATE - SEPTEMBER 15, 2020 |                              | FOR INFORMATION ONLY - EXISTING |
|-----------------|----------|------------------------------------|---------------------------|------------------------------|---------------------------------|
| CHECKED         |          |                                    |                           | STATE OF ILLINOIS            |                                 |
| DRAWN - STEFFEN | PASSED   | J. Carl Prover                     | REVISED -                 | DEPARTMENT OF TRANSPORTATION | SN 001-0019                     |
| CHECKED - JSB   |          | ENGINEER OF BRIDGES AND STRUCTURES | REVISED -                 |                              | SHEET NO. XXX OF 76 SHEET       |
|                 |          |                                    |                           |                              |                                 |