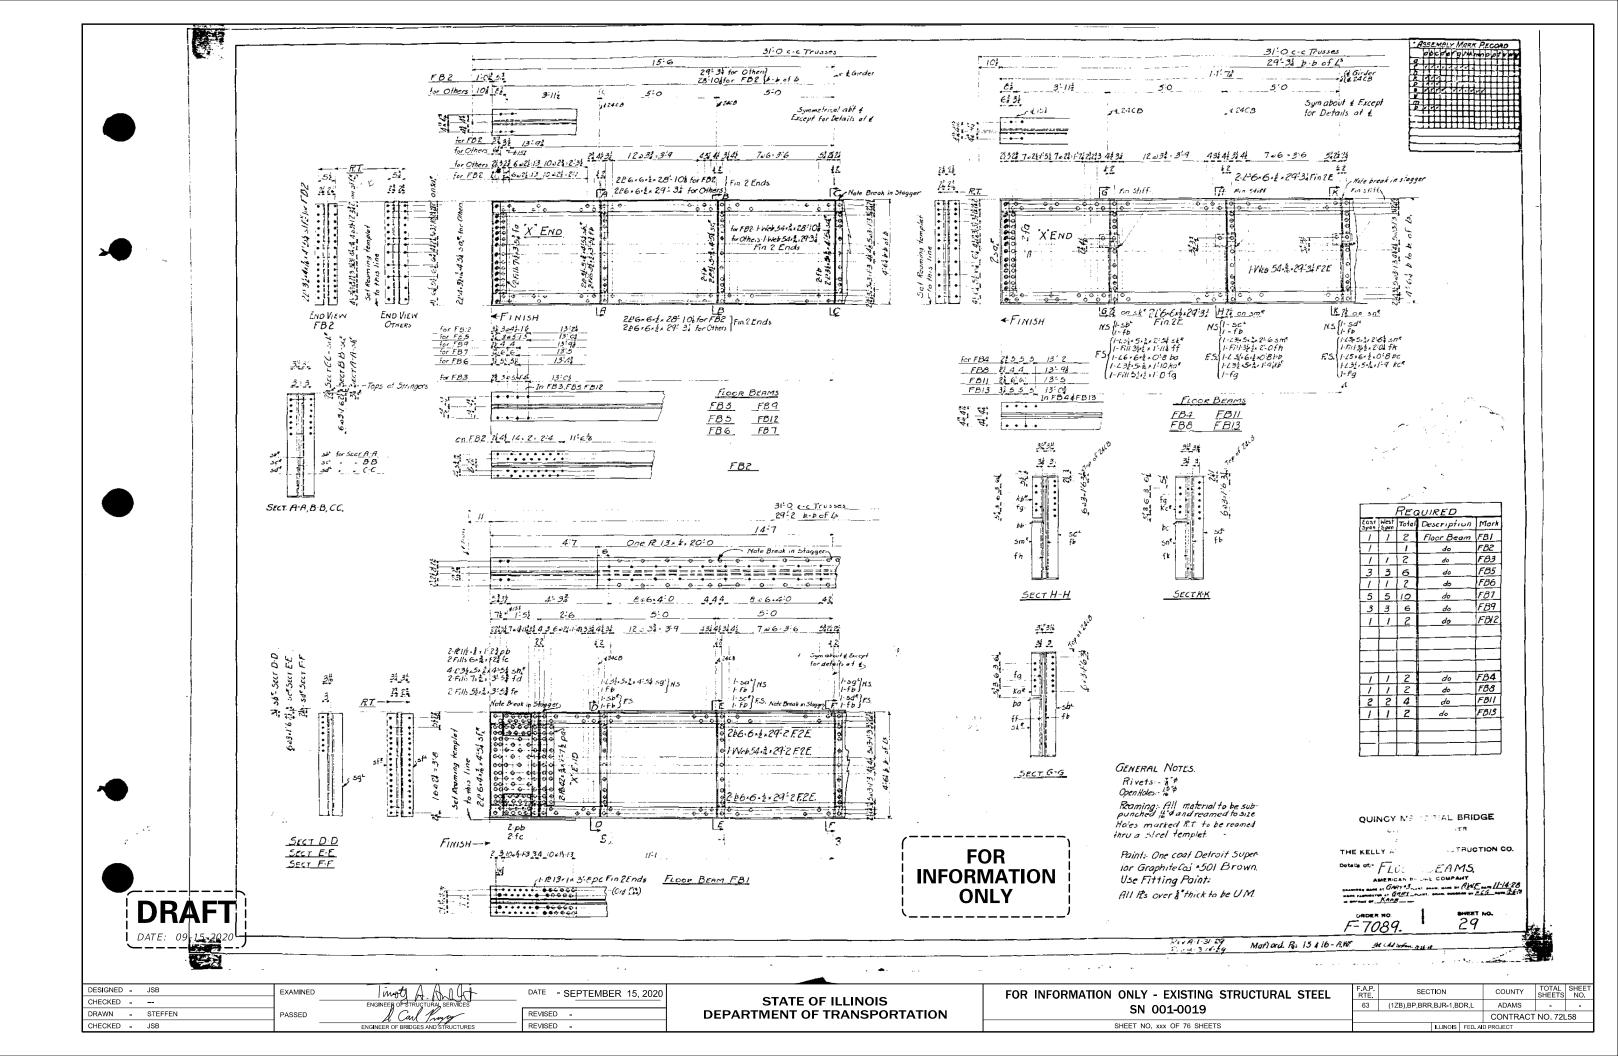

| DESIGNED JSB    | EXAMINED | inot A A I at                      | DATE - SEPTEMBER 15, 2020 |                              | FOR INFORMATION ONLY - EXISTING |
|-----------------|----------|------------------------------------|---------------------------|------------------------------|---------------------------------|
| CHECKED         |          |                                    |                           | STATE OF ILLINOIS            |                                 |
| DRAWN - STEFFEN | PASSED   | J. Carl Prover                     | REVISED -                 | DEPARTMENT OF TRANSPORTATION | SN 001-0019                     |
| CHECKED - JSB   |          | ENGINEER OF BRIDGES AND STRUCTURES | REVISED -                 |                              | SHEET NO. XXX OF 76 SHEET       |
|                 |          |                                    |                           |                              |                                 |