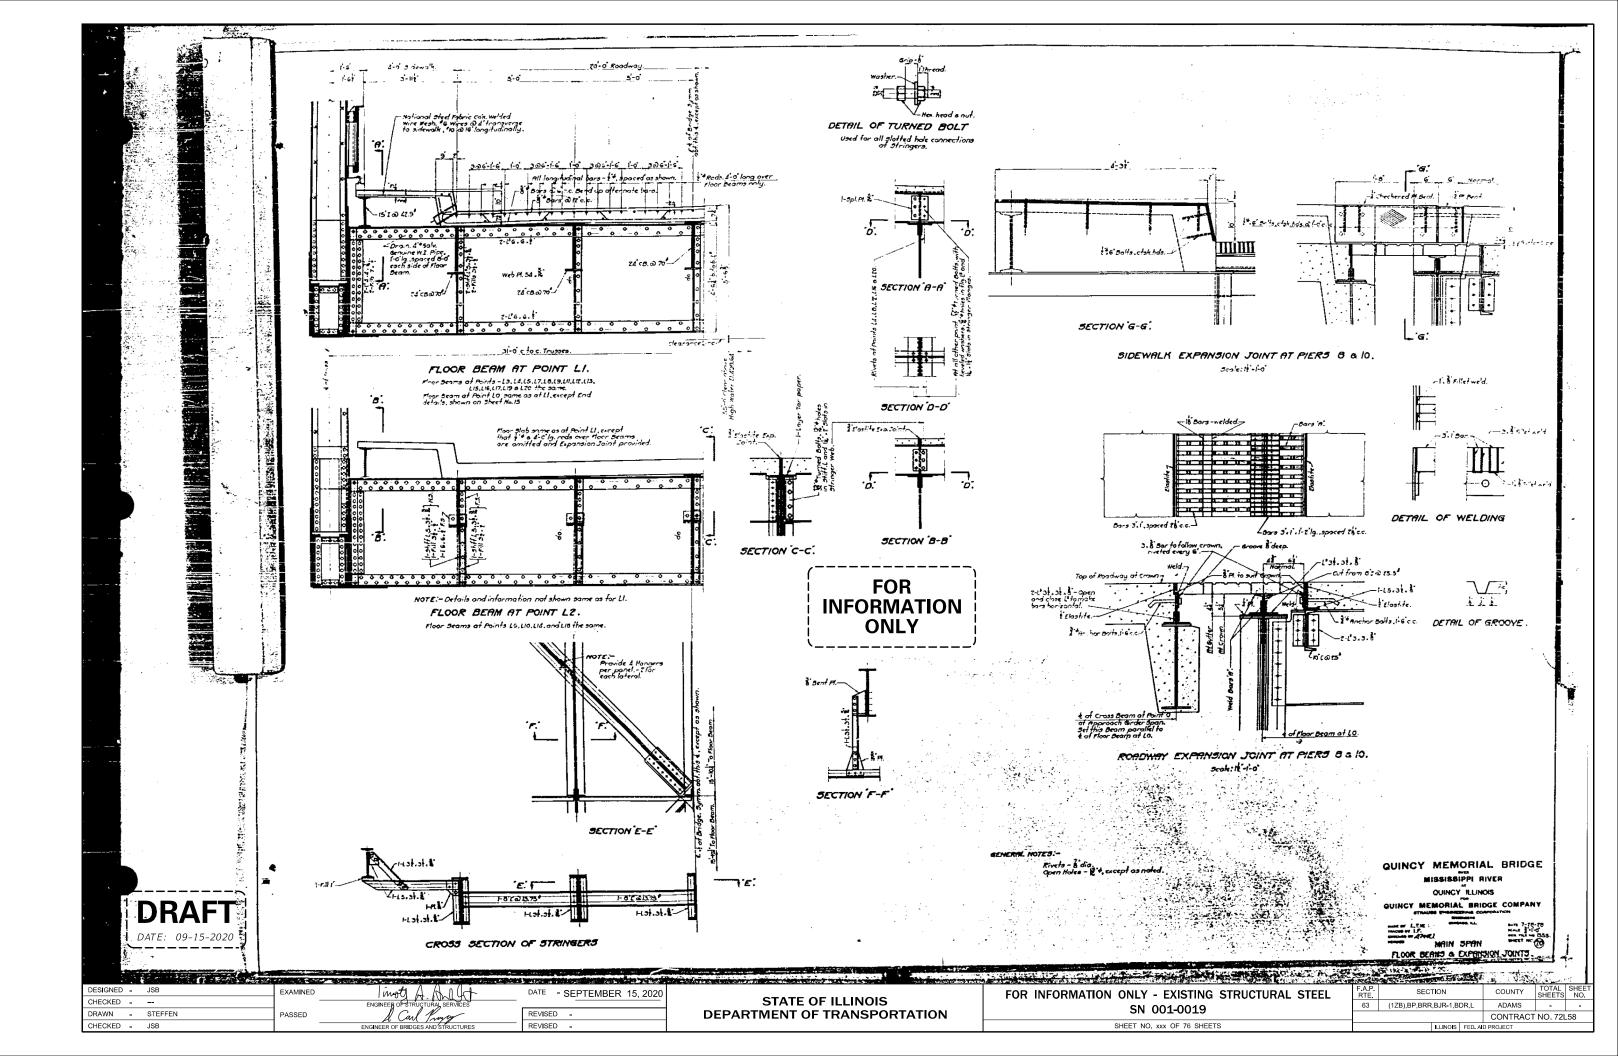

| DESIGNED JSB    | EXAMINED | inot A A I at                      | DATE - SEPTEMBER 15, 2020 |                              | FOR INFORMATION ONLY - EXISTING |
|-----------------|----------|------------------------------------|---------------------------|------------------------------|---------------------------------|
| CHECKED         |          |                                    |                           | STATE OF ILLINOIS            |                                 |
| DRAWN - STEFFEN | PASSED   | J. Carl Prover                     | REVISED -                 | DEPARTMENT OF TRANSPORTATION | SN 001-0019                     |
| CHECKED - JSB   |          | ENGINEER OF BRIDGES AND STRUCTURES | REVISED -                 |                              | SHEET NO. XXX OF 76 SHEET       |
|                 |          |                                    |                           |                              |                                 |