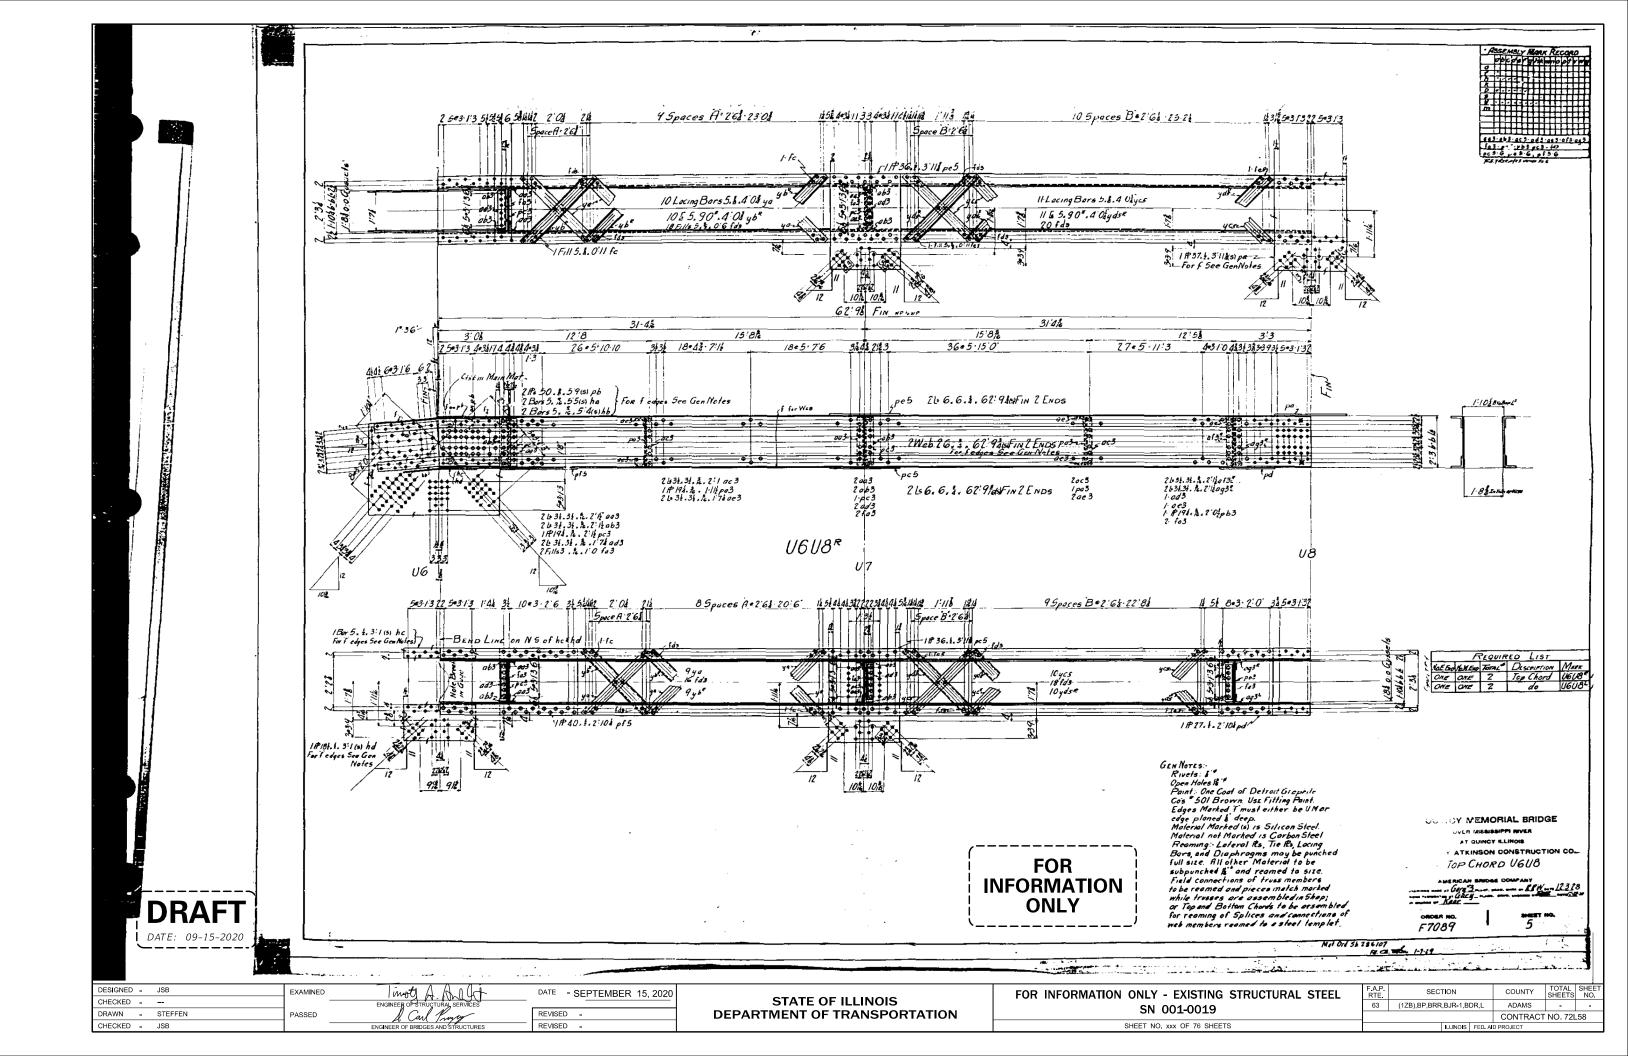

| DESIGNED JSB    | EXAMINED | inot A A I at                      | DATE - SEPTEMBER 15, 2020 |                              | FOR INFORMATION ONLY - EXISTING |
|-----------------|----------|------------------------------------|---------------------------|------------------------------|---------------------------------|
| CHECKED         |          |                                    |                           | STATE OF ILLINOIS            |                                 |
| DRAWN - STEFFEN | PASSED   | J. Carl Prover                     | REVISED -                 | DEPARTMENT OF TRANSPORTATION | SN 001-0019                     |
| CHECKED - JSB   |          | ENGINEER OF BRIDGES AND STRUCTURES | REVISED -                 |                              | SHEET NO. XXX OF 76 SHEET       |
|                 |          |                                    |                           |                              |                                 |