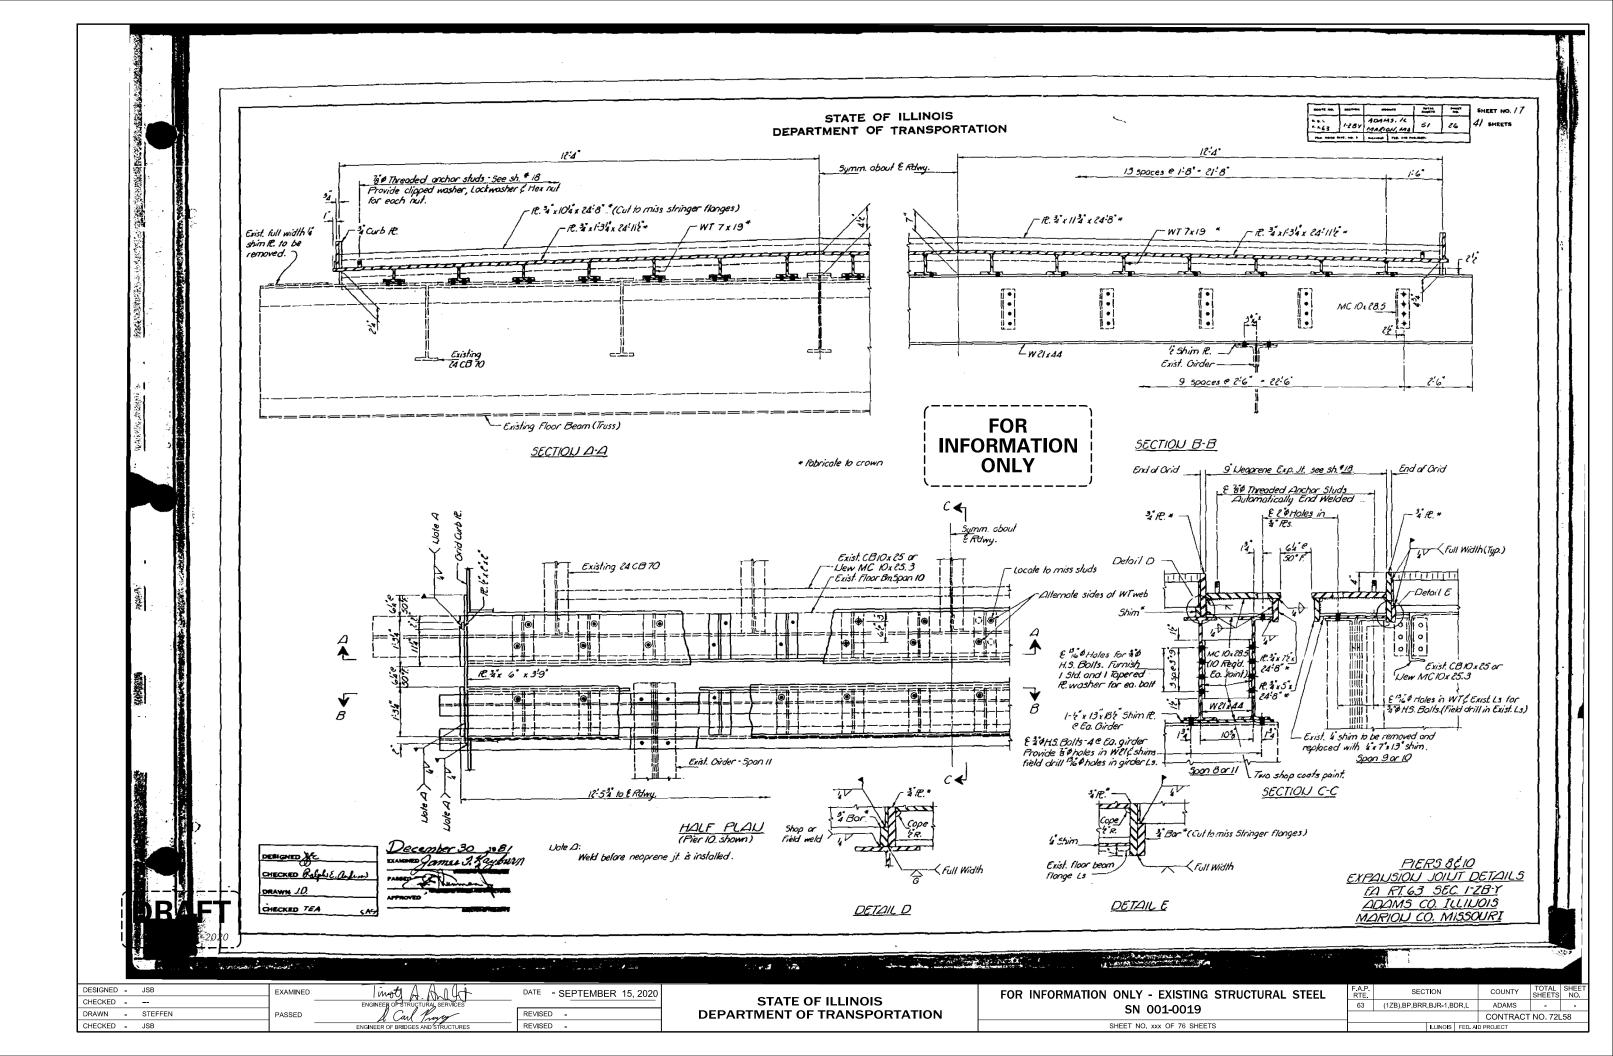

| DESIGNED JSB    | EXAMINED | inot A A I at                      | DATE - SEPTEMBER 15, 2020 |                              | FOR INFORMATION ONLY - EXISTING |
|-----------------|----------|------------------------------------|---------------------------|------------------------------|---------------------------------|
| CHECKED         |          |                                    |                           | STATE OF ILLINOIS            |                                 |
| DRAWN - STEFFEN | PASSED   | J. Carl Prover                     | REVISED -                 | DEPARTMENT OF TRANSPORTATION | SN 001-0019                     |
| CHECKED - JSB   |          | ENGINEER OF BRIDGES AND STRUCTURES | REVISED -                 |                              | SHEET NO. XXX OF 76 SHEET       |
|                 |          |                                    |                           |                              |                                 |