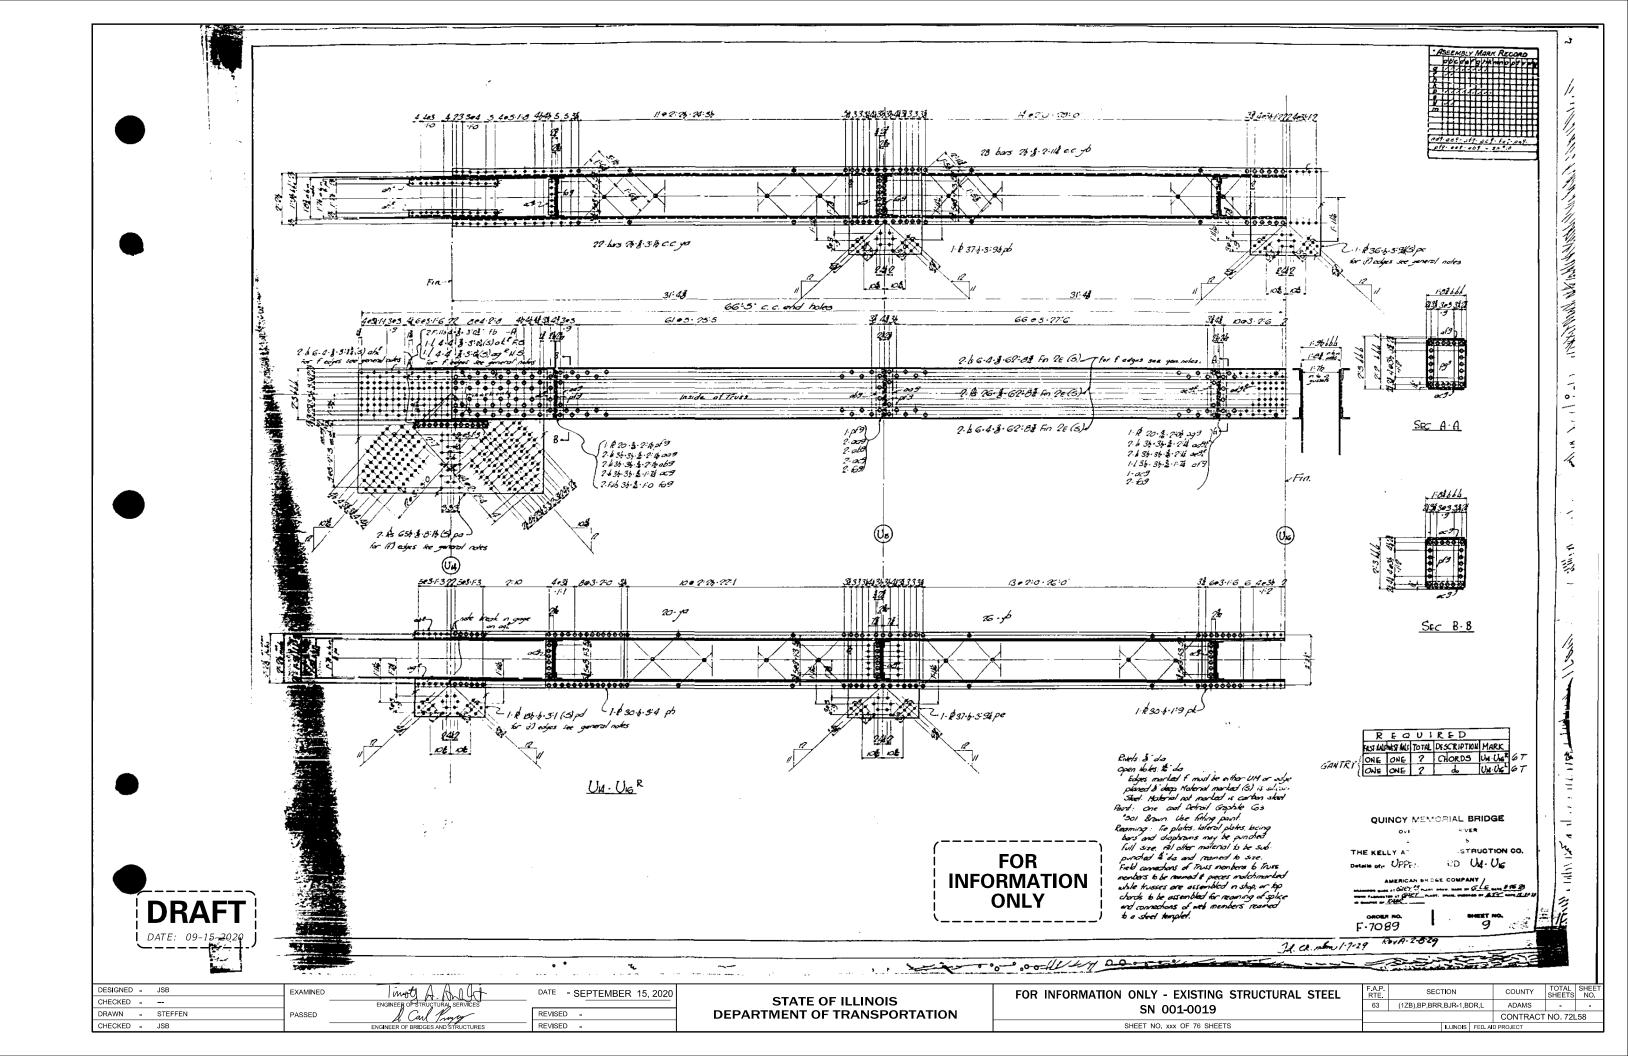

| DESIGNED JSB    | EXAMINED | inot A A I at                      | DATE - SEPTEMBER 15, 2020 |                              | FOR INFORMATION ONLY - EXISTING |
|-----------------|----------|------------------------------------|---------------------------|------------------------------|---------------------------------|
| CHECKED         |          |                                    |                           | STATE OF ILLINOIS            |                                 |
| DRAWN - STEFFEN | PASSED   | J. Carl Prover                     | REVISED -                 | DEPARTMENT OF TRANSPORTATION | SN 001-0019                     |
| CHECKED - JSB   |          | ENGINEER OF BRIDGES AND STRUCTURES | REVISED -                 |                              | SHEET NO. XXX OF 76 SHEET       |
|                 |          |                                    |                           |                              |                                 |