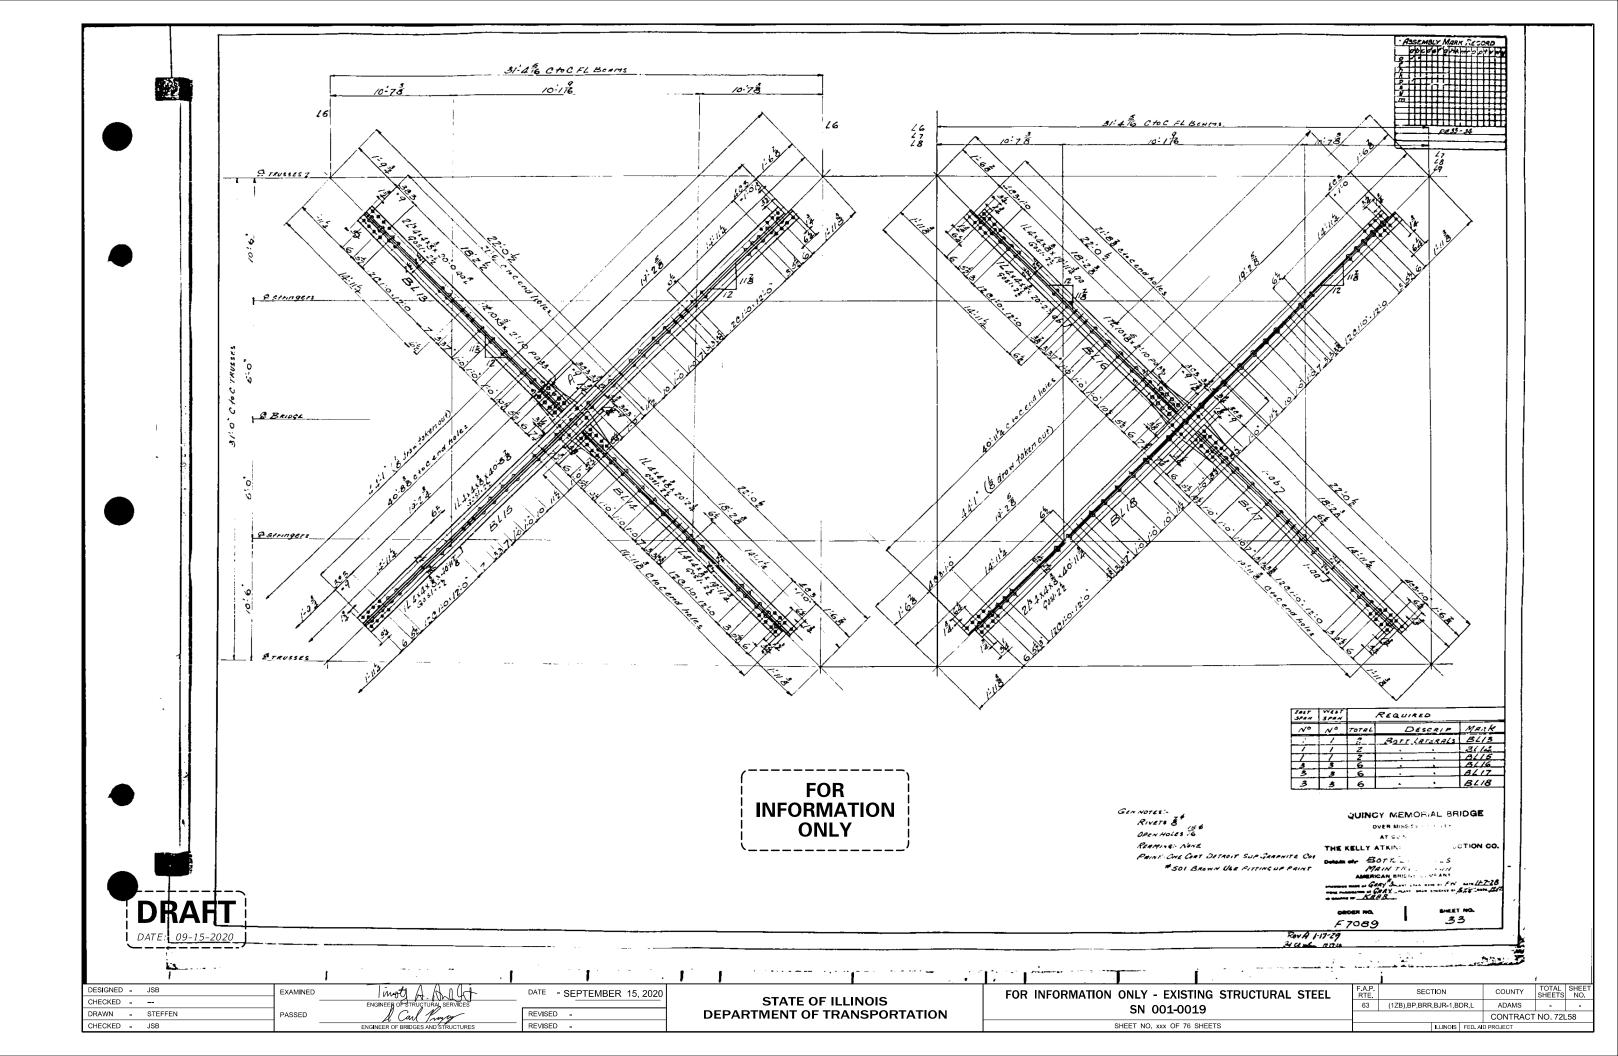

| DESIGNED JSB    | EXAMINED | inot A A I at                      | DATE - SEPTEMBER 15, 2020 |                              | FOR INFORMATION ONLY - EXISTING |
|-----------------|----------|------------------------------------|---------------------------|------------------------------|---------------------------------|
| CHECKED         |          |                                    |                           | STATE OF ILLINOIS            |                                 |
| DRAWN - STEFFEN | PASSED   | J. Carl Prover                     | REVISED -                 | DEPARTMENT OF TRANSPORTATION | SN 001-0019                     |
| CHECKED - JSB   |          | ENGINEER OF BRIDGES AND STRUCTURES | REVISED -                 |                              | SHEET NO. XXX OF 76 SHEET       |
|                 |          |                                    |                           |                              |                                 |