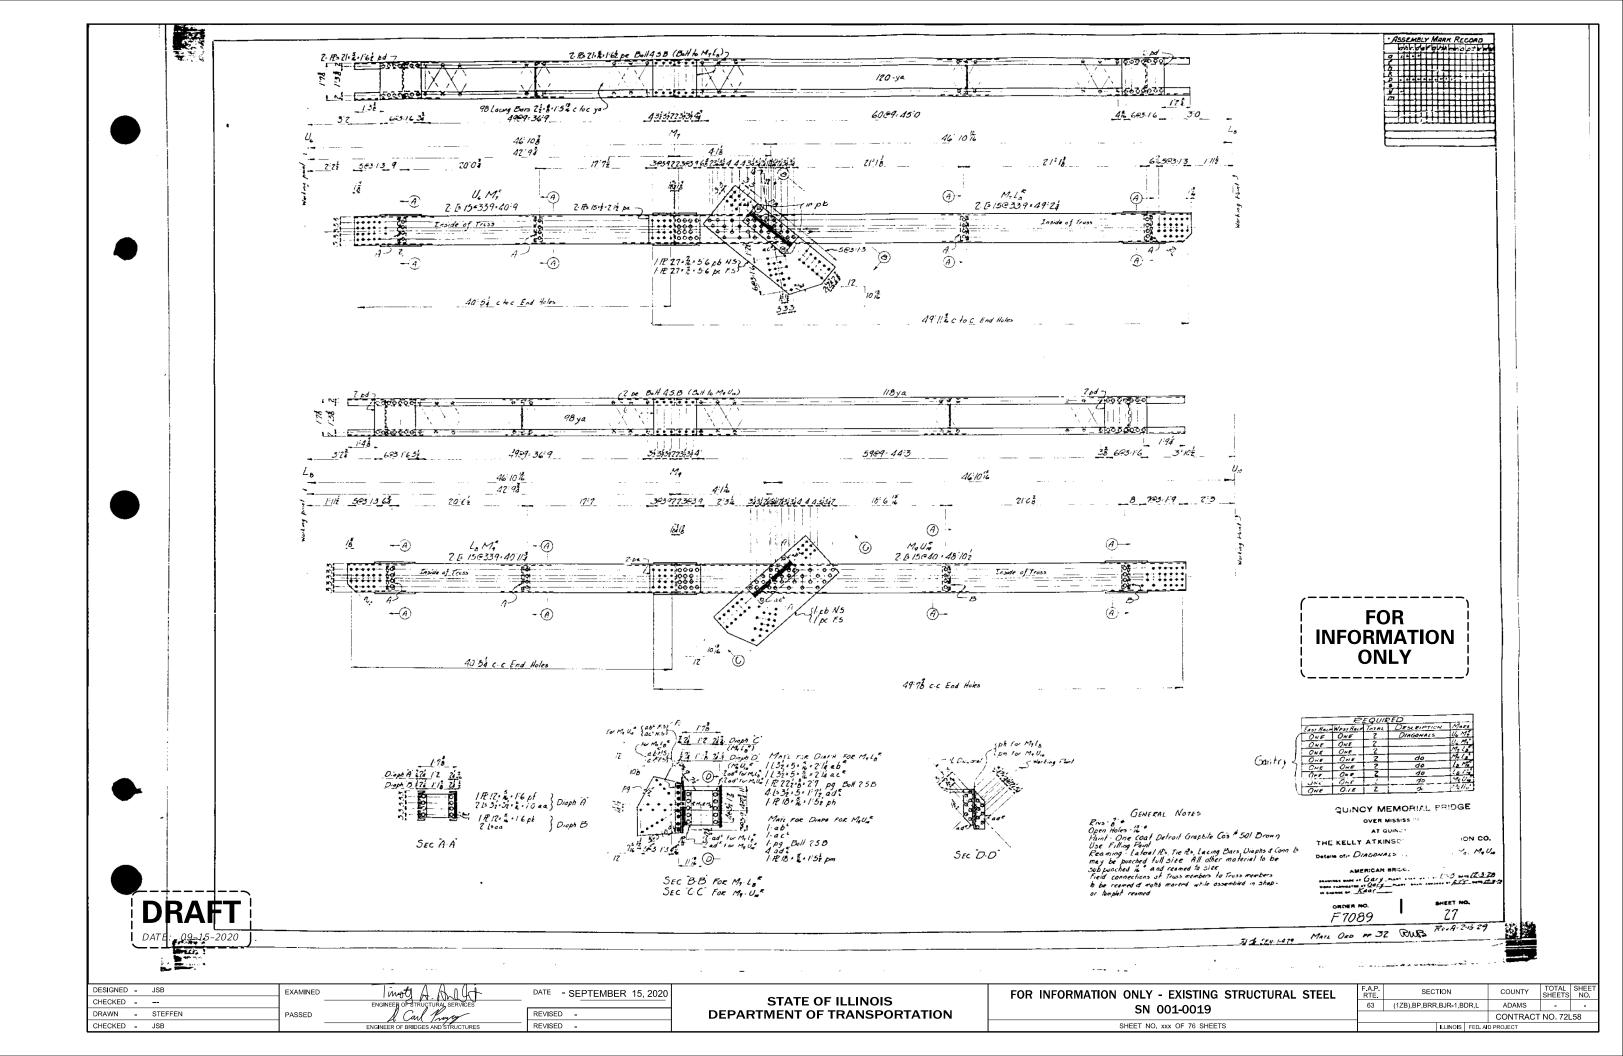

| DESIGNED JSB    | EXAMINED | inot A A I at                      | DATE - SEPTEMBER 15, 2020 |                              | FOR INFORMATION ONLY - EXISTING |
|-----------------|----------|------------------------------------|---------------------------|------------------------------|---------------------------------|
| CHECKED         |          |                                    |                           | STATE OF ILLINOIS            |                                 |
| DRAWN - STEFFEN | PASSED   | J. Carl Prover                     | REVISED -                 | DEPARTMENT OF TRANSPORTATION | SN 001-0019                     |
| CHECKED - JSB   |          | ENGINEER OF BRIDGES AND STRUCTURES | REVISED -                 |                              | SHEET NO. XXX OF 76 SHEET       |
|                 |          |                                    |                           |                              |                                 |