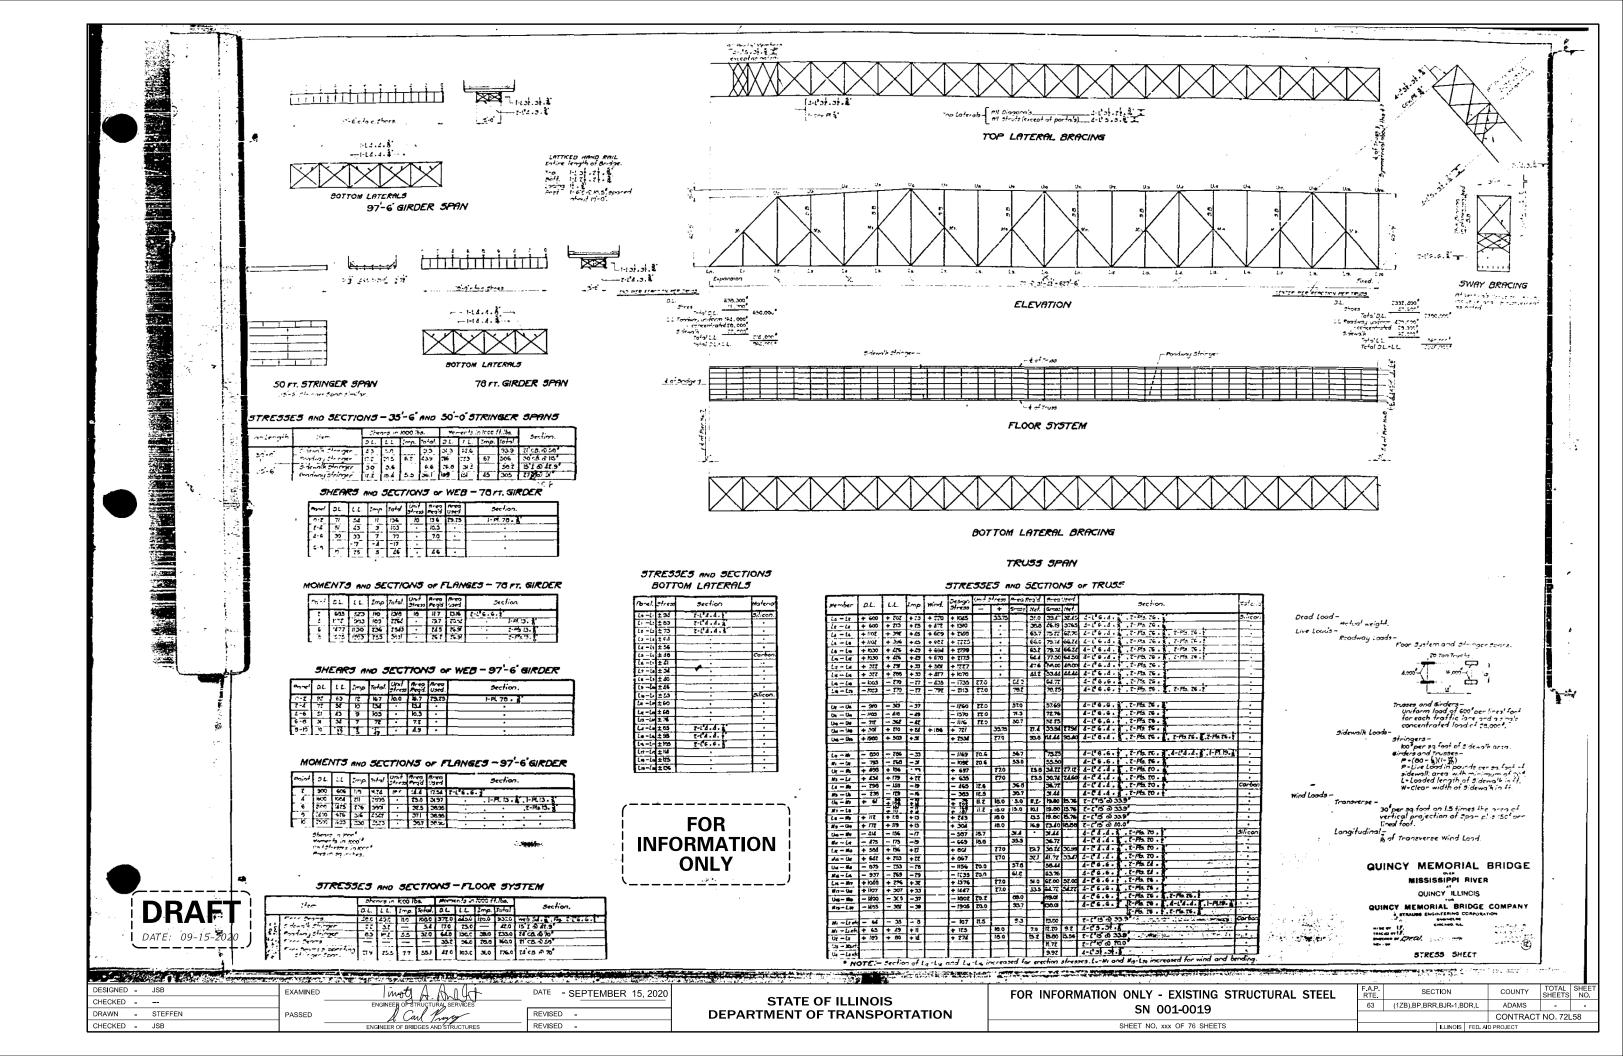

| DESIGNED JSB    | EXAMINED | inot A A I at                      | DATE - SEPTEMBER 15, 2020 |                              | FOR INFORMATION ONLY - EXISTING |
|-----------------|----------|------------------------------------|---------------------------|------------------------------|---------------------------------|
| CHECKED         |          |                                    |                           | STATE OF ILLINOIS            |                                 |
| DRAWN - STEFFEN | PASSED   | J. Carl Prover                     | REVISED -                 | DEPARTMENT OF TRANSPORTATION | SN 001-0019                     |
| CHECKED - JSB   |          | ENGINEER OF BRIDGES AND STRUCTURES | REVISED -                 |                              | SHEET NO. XXX OF 76 SHEET       |
|                 |          |                                    |                           |                              |                                 |