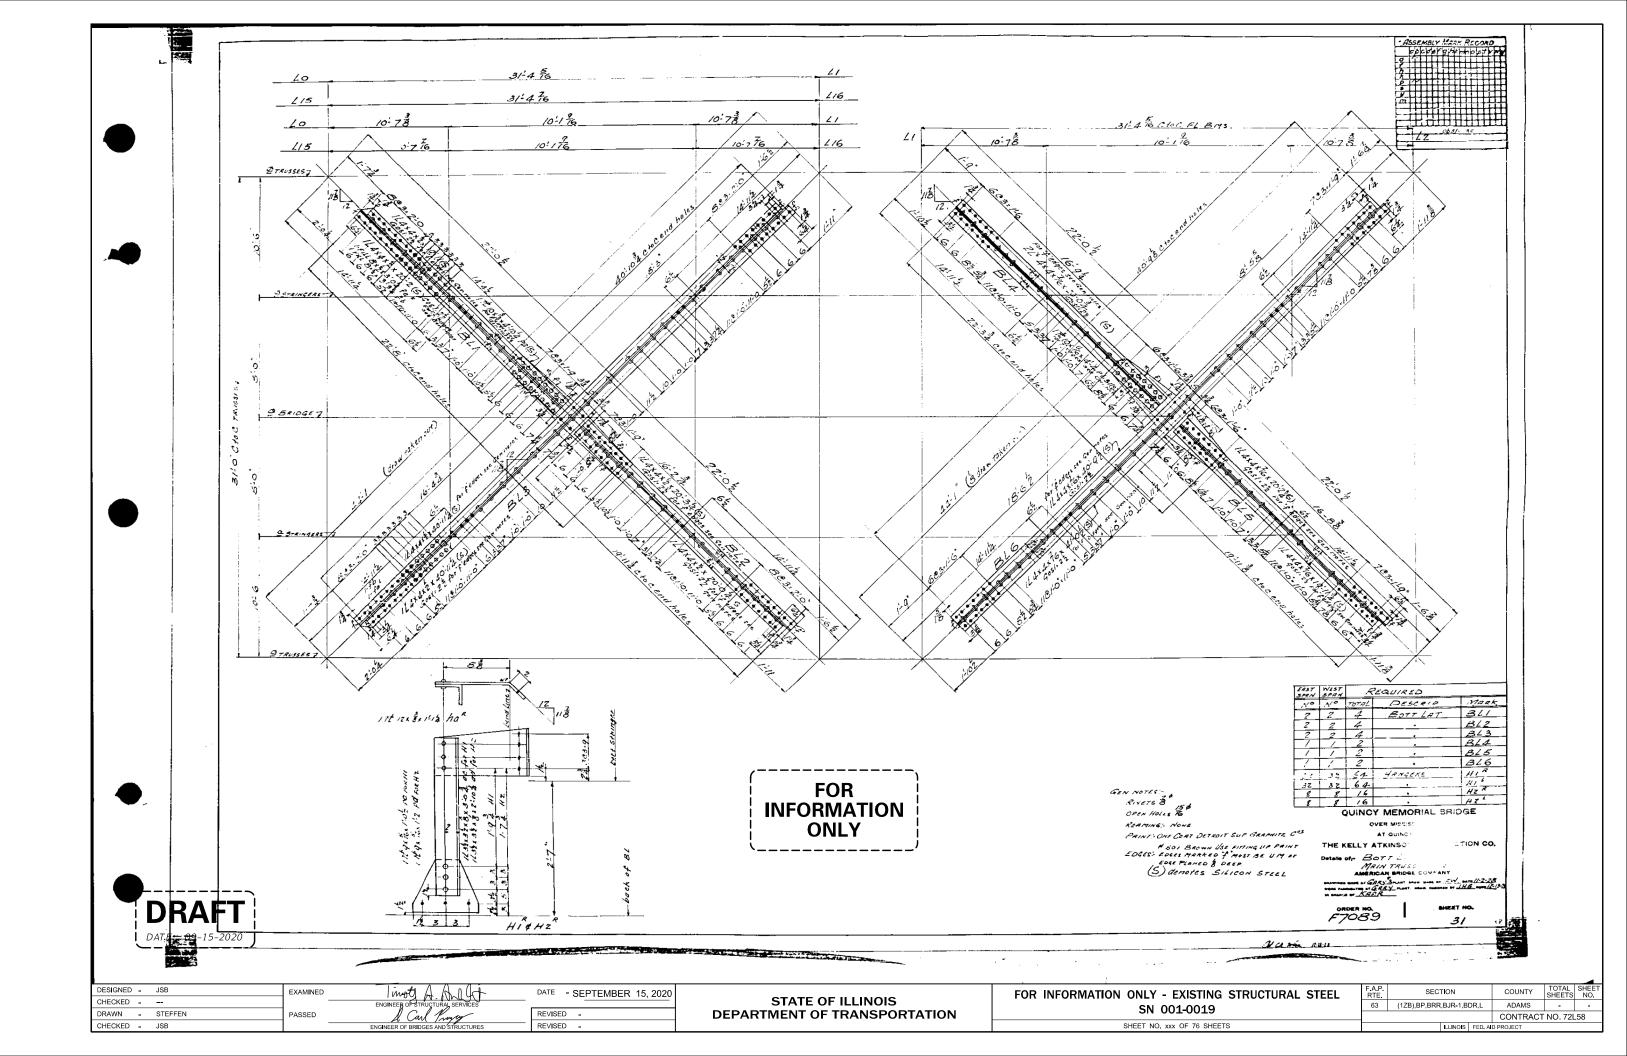

| DESIGNED JSB    | EXAMINED | inot A A I at                      | DATE - SEPTEMBER 15, 2020 |                              | FOR INFORMATION ONLY - EXISTING |
|-----------------|----------|------------------------------------|---------------------------|------------------------------|---------------------------------|
| CHECKED         |          |                                    |                           | STATE OF ILLINOIS            |                                 |
| DRAWN - STEFFEN | PASSED   | J. Carl Prover                     | REVISED -                 | DEPARTMENT OF TRANSPORTATION | SN 001-0019                     |
| CHECKED - JSB   |          | ENGINEER OF BRIDGES AND STRUCTURES | REVISED -                 |                              | SHEET NO. XXX OF 76 SHEET       |
|                 |          |                                    |                           |                              |                                 |