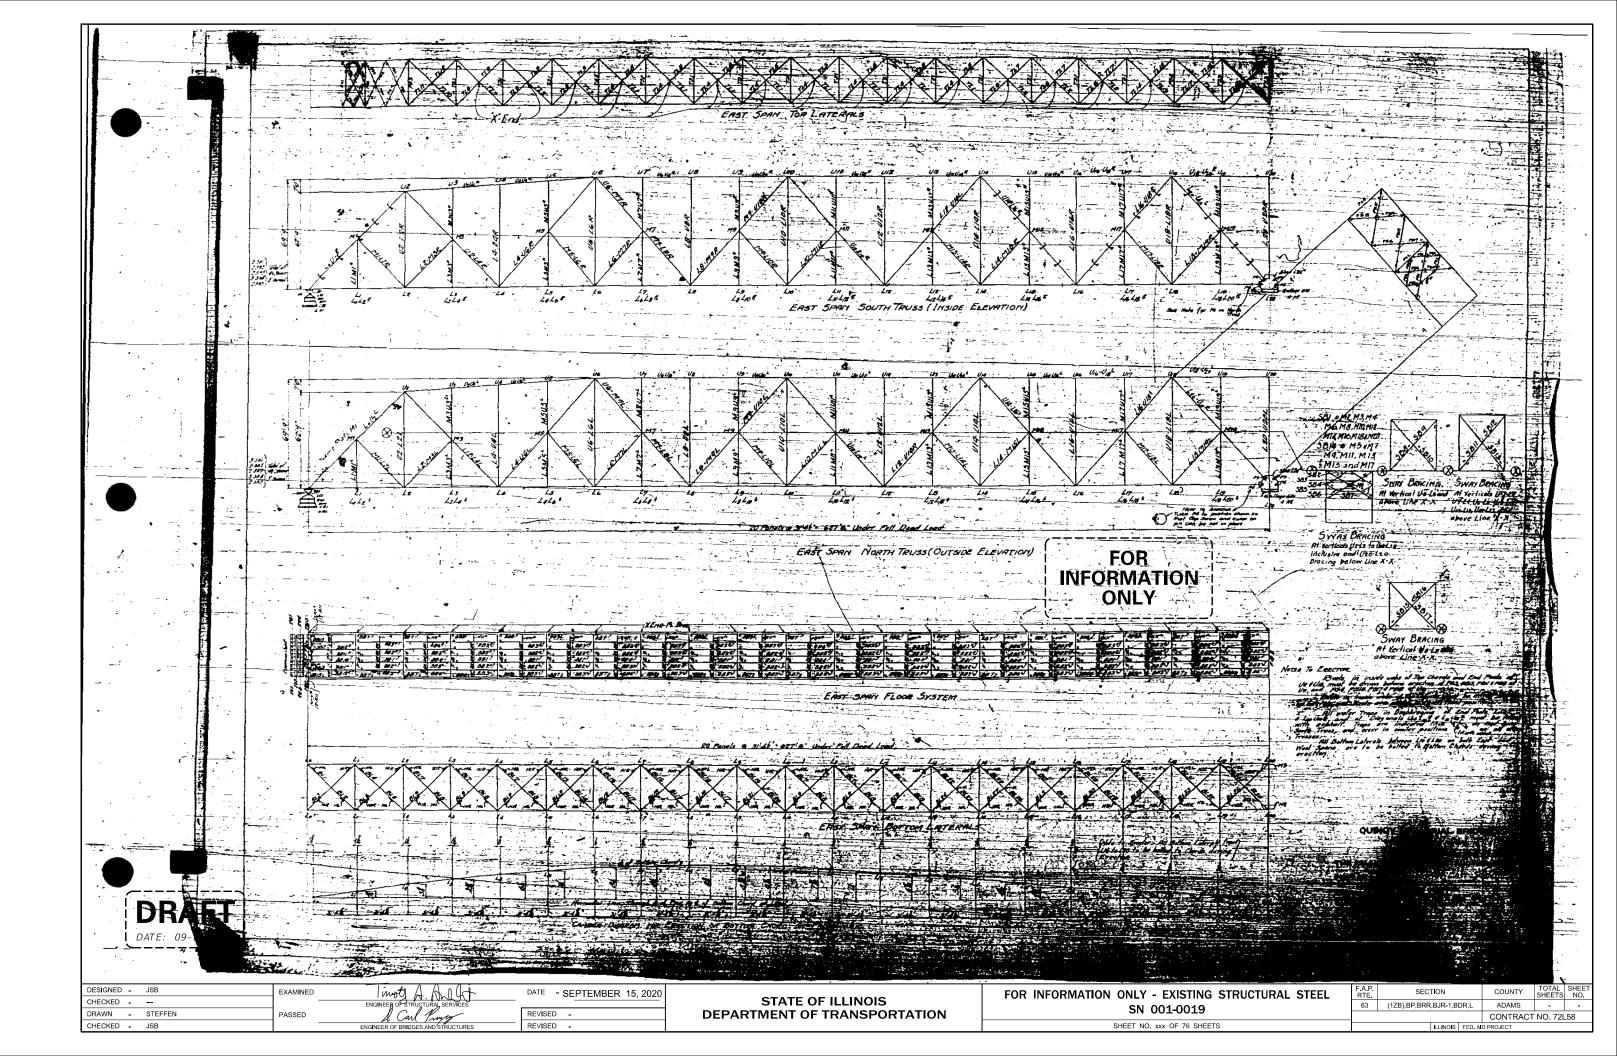

| DESIGNED JSB    | EXAMINED | inot A A I at                      | DATE - SEPTEMBER 15, 2020 |                              | FOR INFORMATION ONLY - EXISTING |
|-----------------|----------|------------------------------------|---------------------------|------------------------------|---------------------------------|
| CHECKED         |          |                                    |                           | STATE OF ILLINOIS            |                                 |
| DRAWN - STEFFEN | PASSED   | J. Carl Prover                     | REVISED -                 | DEPARTMENT OF TRANSPORTATION | SN 001-0019                     |
| CHECKED - JSB   |          | ENGINEER OF BRIDGES AND STRUCTURES | REVISED -                 |                              | SHEET NO. XXX OF 76 SHEET       |
|                 |          |                                    |                           |                              |                                 |