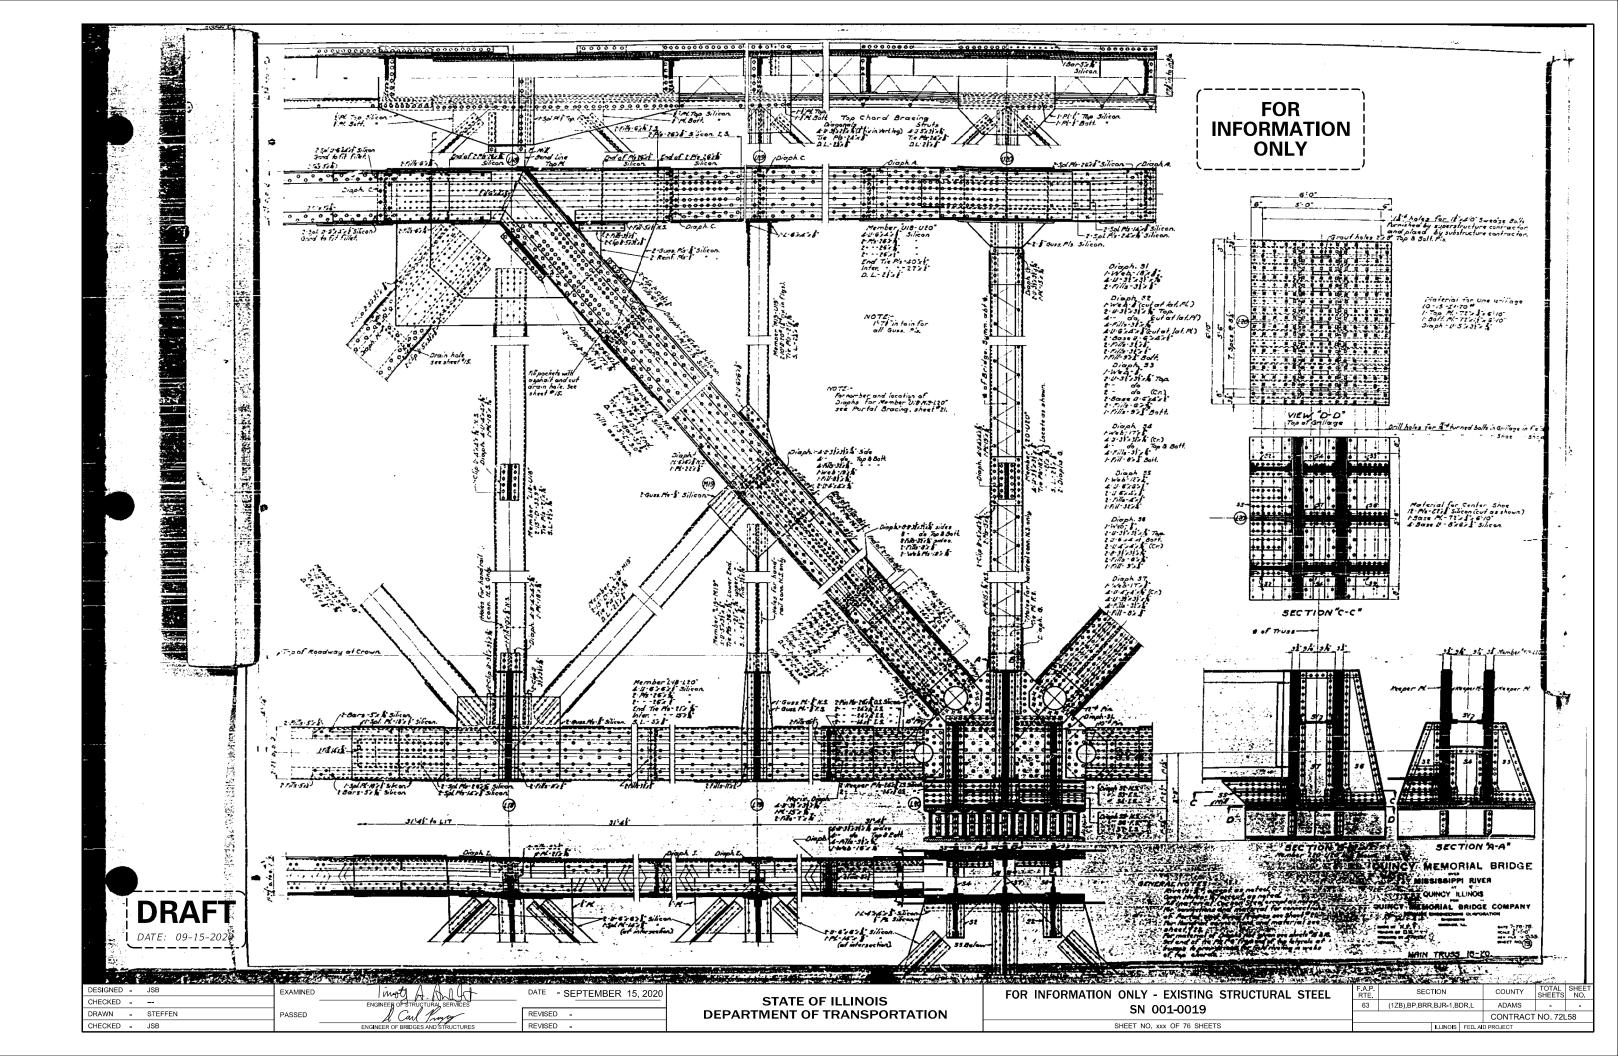

| DESIGNED JSB    | EXAMINED | inot A A I at                      | DATE - SEPTEMBER 15, 2020 |                              | FOR INFORMATION ONLY - EXISTING |
|-----------------|----------|------------------------------------|---------------------------|------------------------------|---------------------------------|
| CHECKED         |          |                                    |                           | STATE OF ILLINOIS            |                                 |
| DRAWN - STEFFEN | PASSED   | J. Carl Prover                     | REVISED -                 | DEPARTMENT OF TRANSPORTATION | SN 001-0019                     |
| CHECKED - JSB   |          | ENGINEER OF BRIDGES AND STRUCTURES | REVISED -                 |                              | SHEET NO. XXX OF 76 SHEET       |
|                 |          |                                    |                           |                              |                                 |