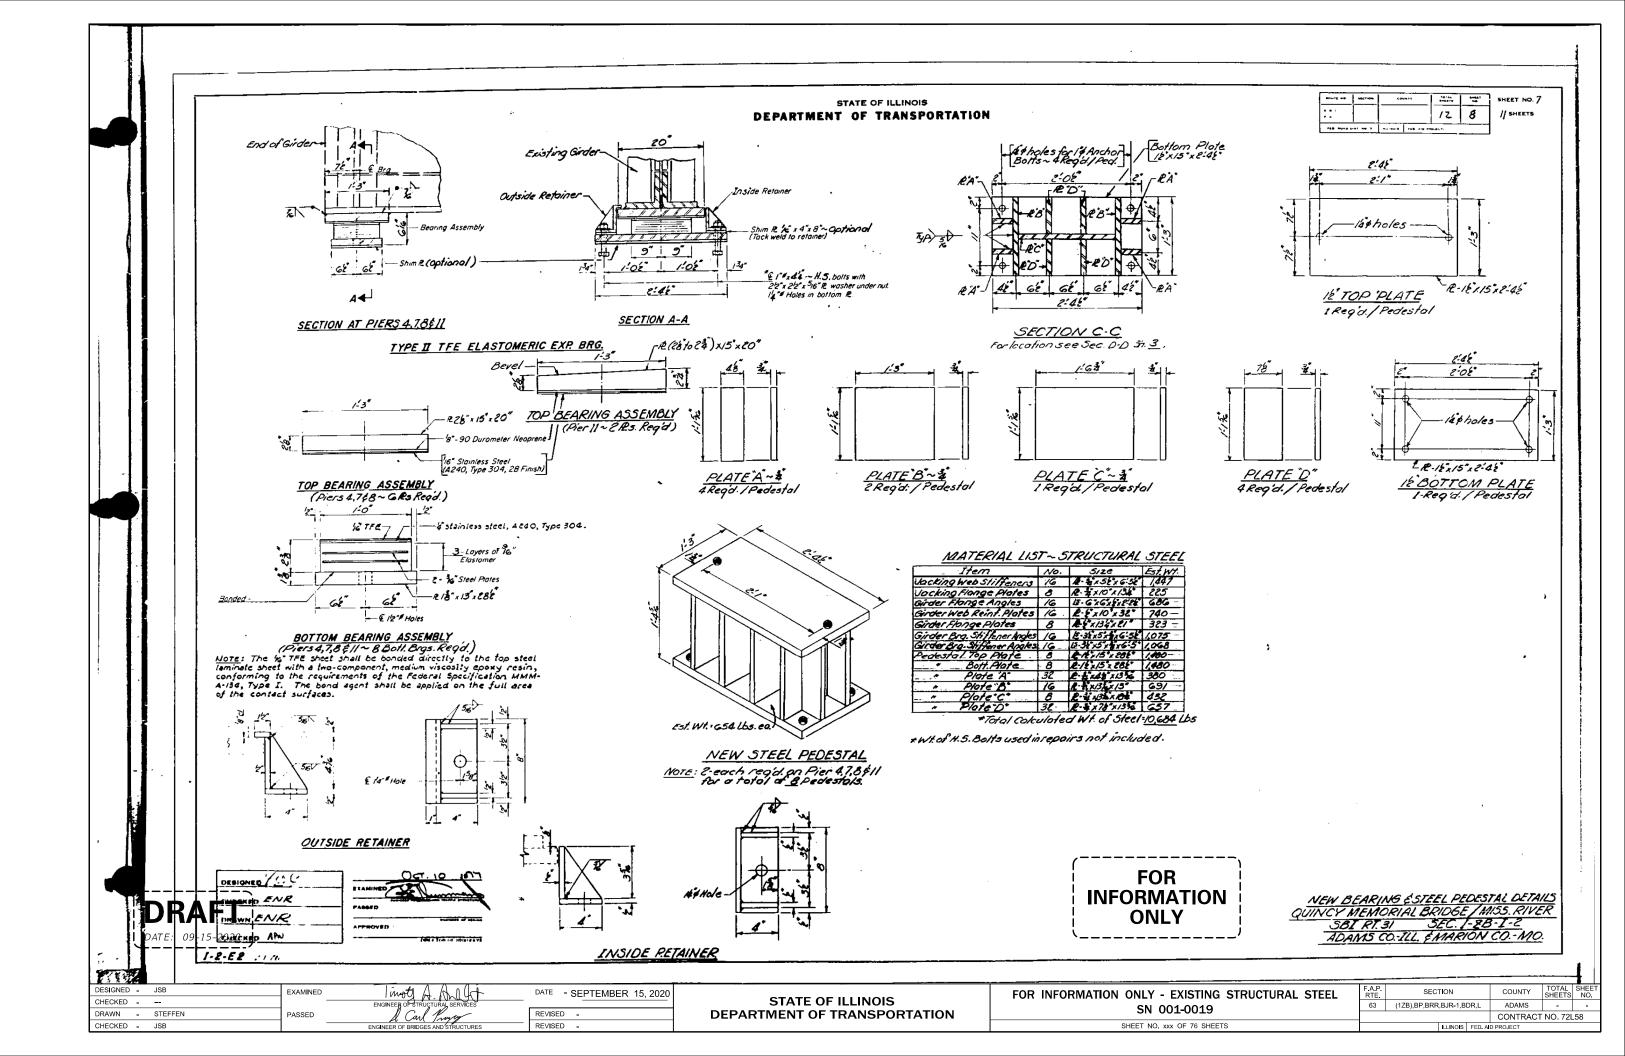

| DESIGNED JSB    | EXAMINED | inot A A I at                      | DATE - SEPTEMBER 15, 2020 |                              | FOR INFORMATION ONLY - EXISTING |
|-----------------|----------|------------------------------------|---------------------------|------------------------------|---------------------------------|
| CHECKED         |          |                                    |                           | STATE OF ILLINOIS            |                                 |
| DRAWN - STEFFEN | PASSED   | J. Carl Prover                     | REVISED -                 | DEPARTMENT OF TRANSPORTATION | SN 001-0019                     |
| CHECKED - JSB   |          | ENGINEER OF BRIDGES AND STRUCTURES | REVISED -                 |                              | SHEET NO. XXX OF 76 SHEET       |
|                 |          |                                    |                           |                              |                                 |