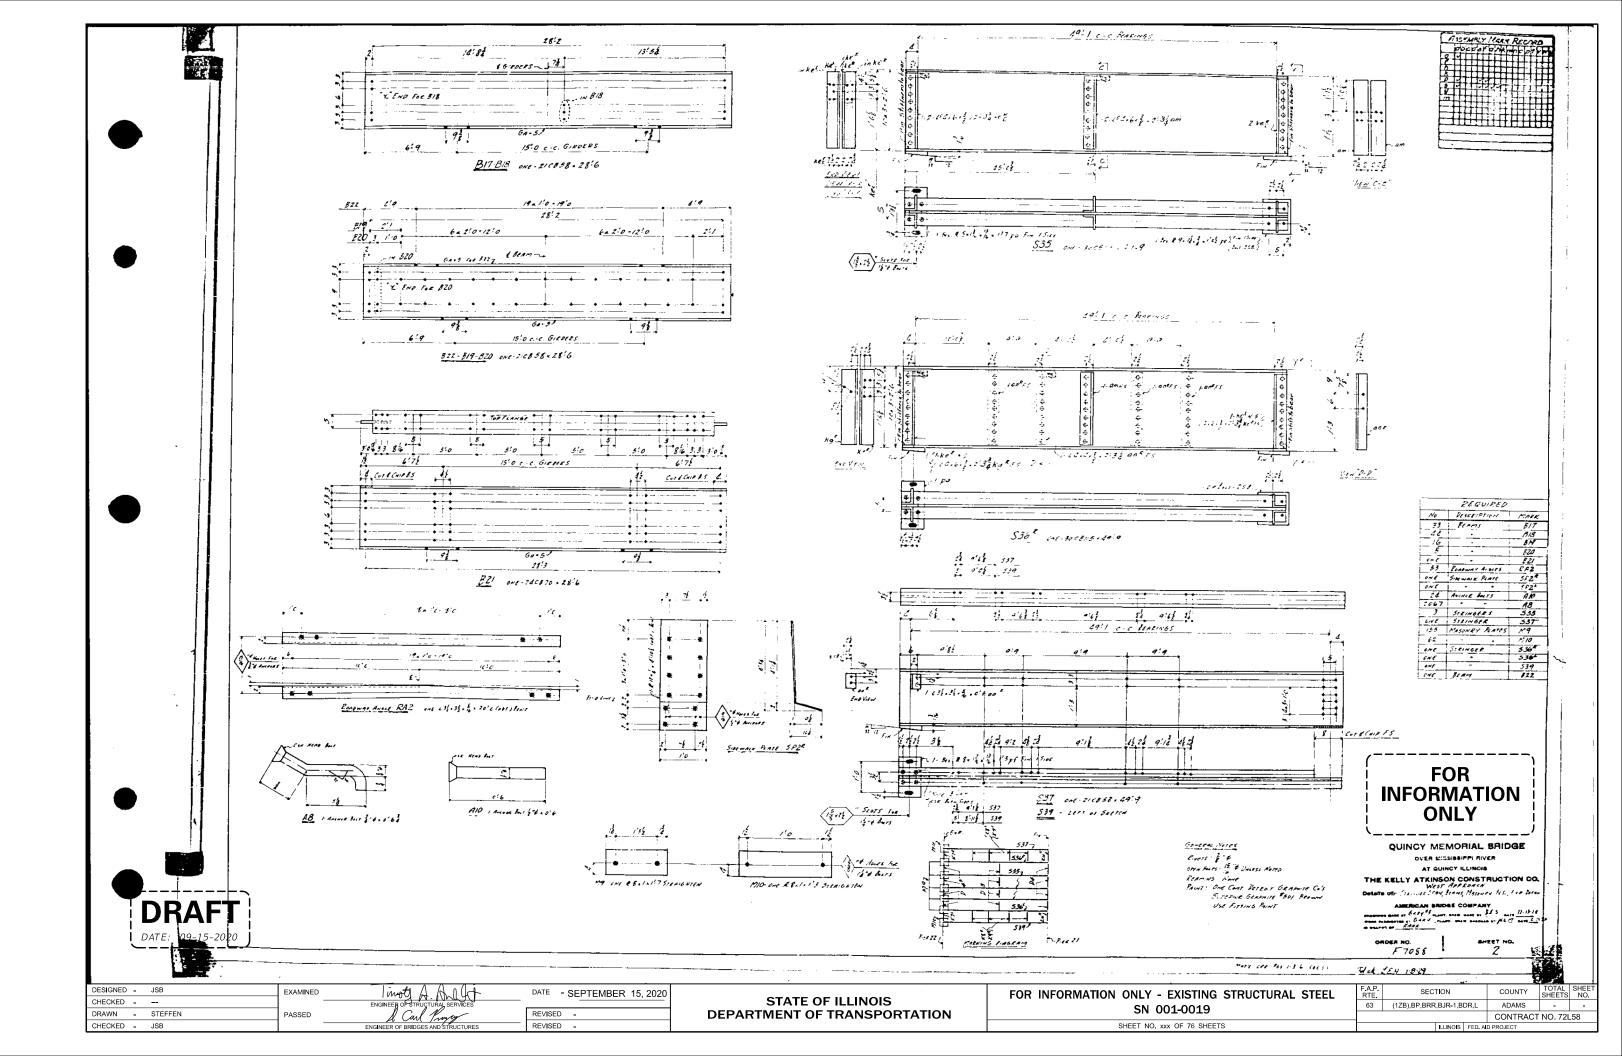

| DESIGNED JSB    | EXAMINED | inot A A I at                      | DATE - SEPTEMBER 15, 2020 |                              | FOR INFORMATION ONLY - EXISTING |
|-----------------|----------|------------------------------------|---------------------------|------------------------------|---------------------------------|
| CHECKED         |          |                                    |                           | STATE OF ILLINOIS            |                                 |
| DRAWN - STEFFEN | PASSED   | J. Carl Prover                     | REVISED -                 | DEPARTMENT OF TRANSPORTATION | SN 001-0019                     |
| CHECKED - JSB   |          | ENGINEER OF BRIDGES AND STRUCTURES | REVISED -                 |                              | SHEET NO. XXX OF 76 SHEET       |
|                 |          |                                    |                           |                              |                                 |