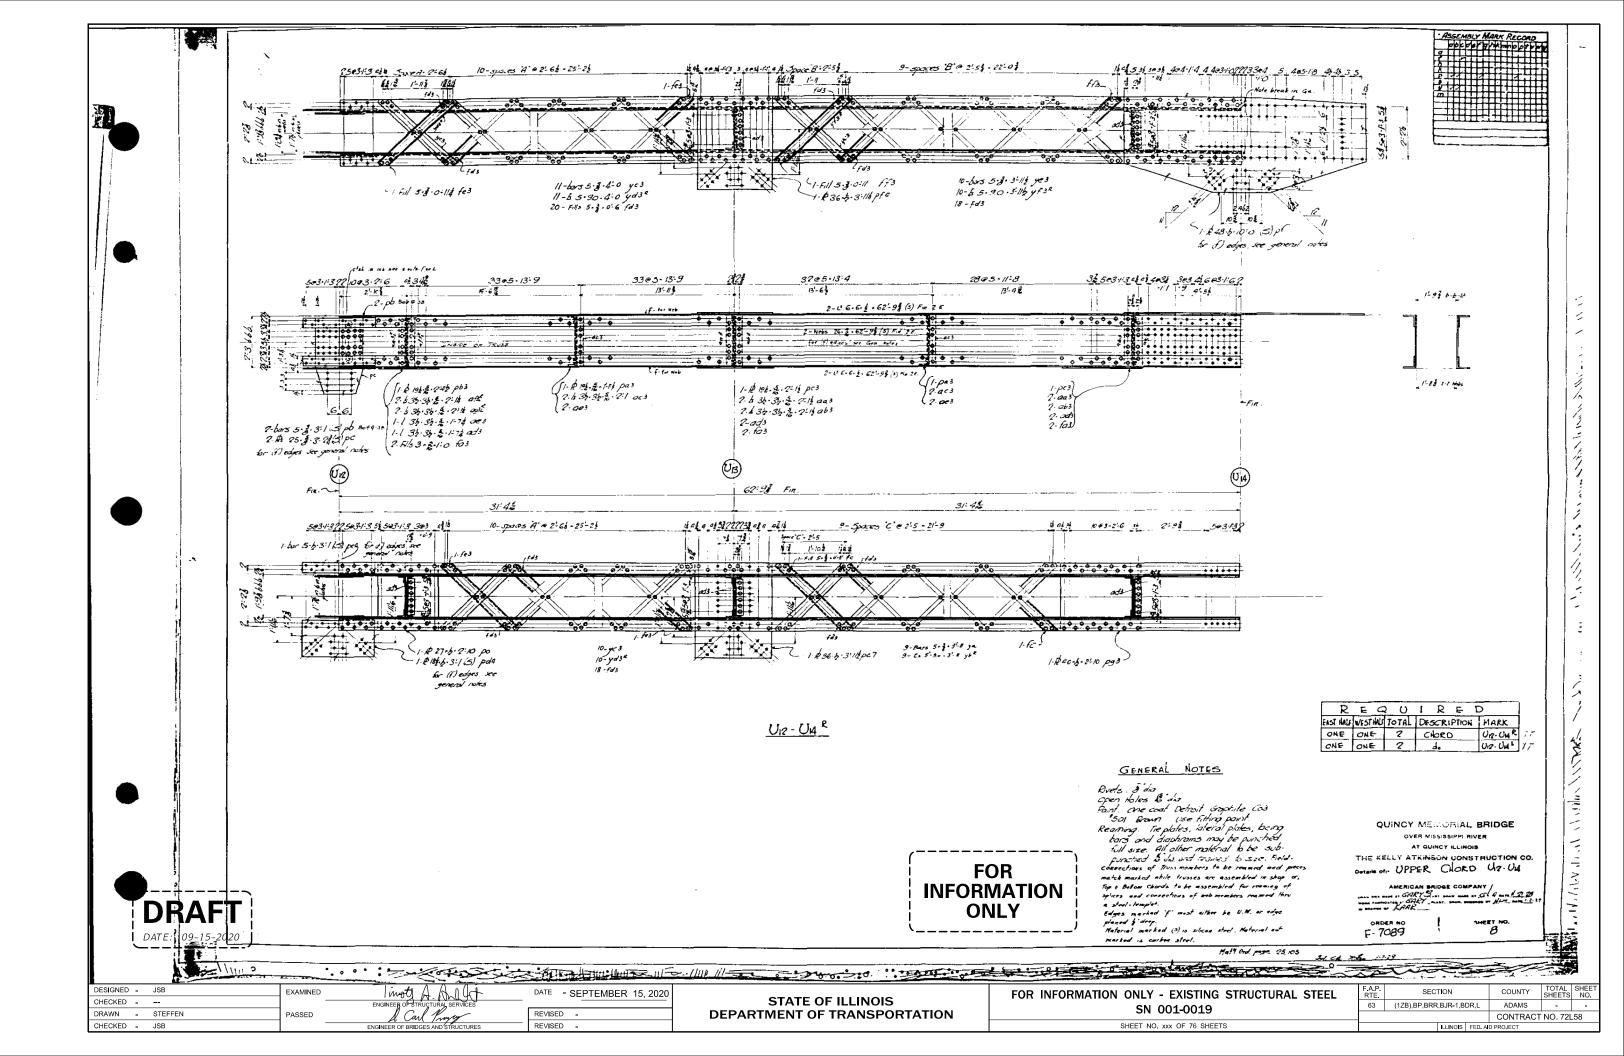

| DESIGNED JSB    | EXAMINED | inot A A I at                      | DATE - SEPTEMBER 15, 2020 |                              | FOR INFORMATION ONLY - EXISTING |
|-----------------|----------|------------------------------------|---------------------------|------------------------------|---------------------------------|
| CHECKED         |          |                                    |                           | STATE OF ILLINOIS            |                                 |
| DRAWN - STEFFEN | PASSED   | J. Carl Prover                     | REVISED -                 | DEPARTMENT OF TRANSPORTATION | SN 001-0019                     |
| CHECKED - JSB   |          | ENGINEER OF BRIDGES AND STRUCTURES | REVISED -                 |                              | SHEET NO. XXX OF 76 SHEET       |
|                 |          |                                    |                           |                              |                                 |