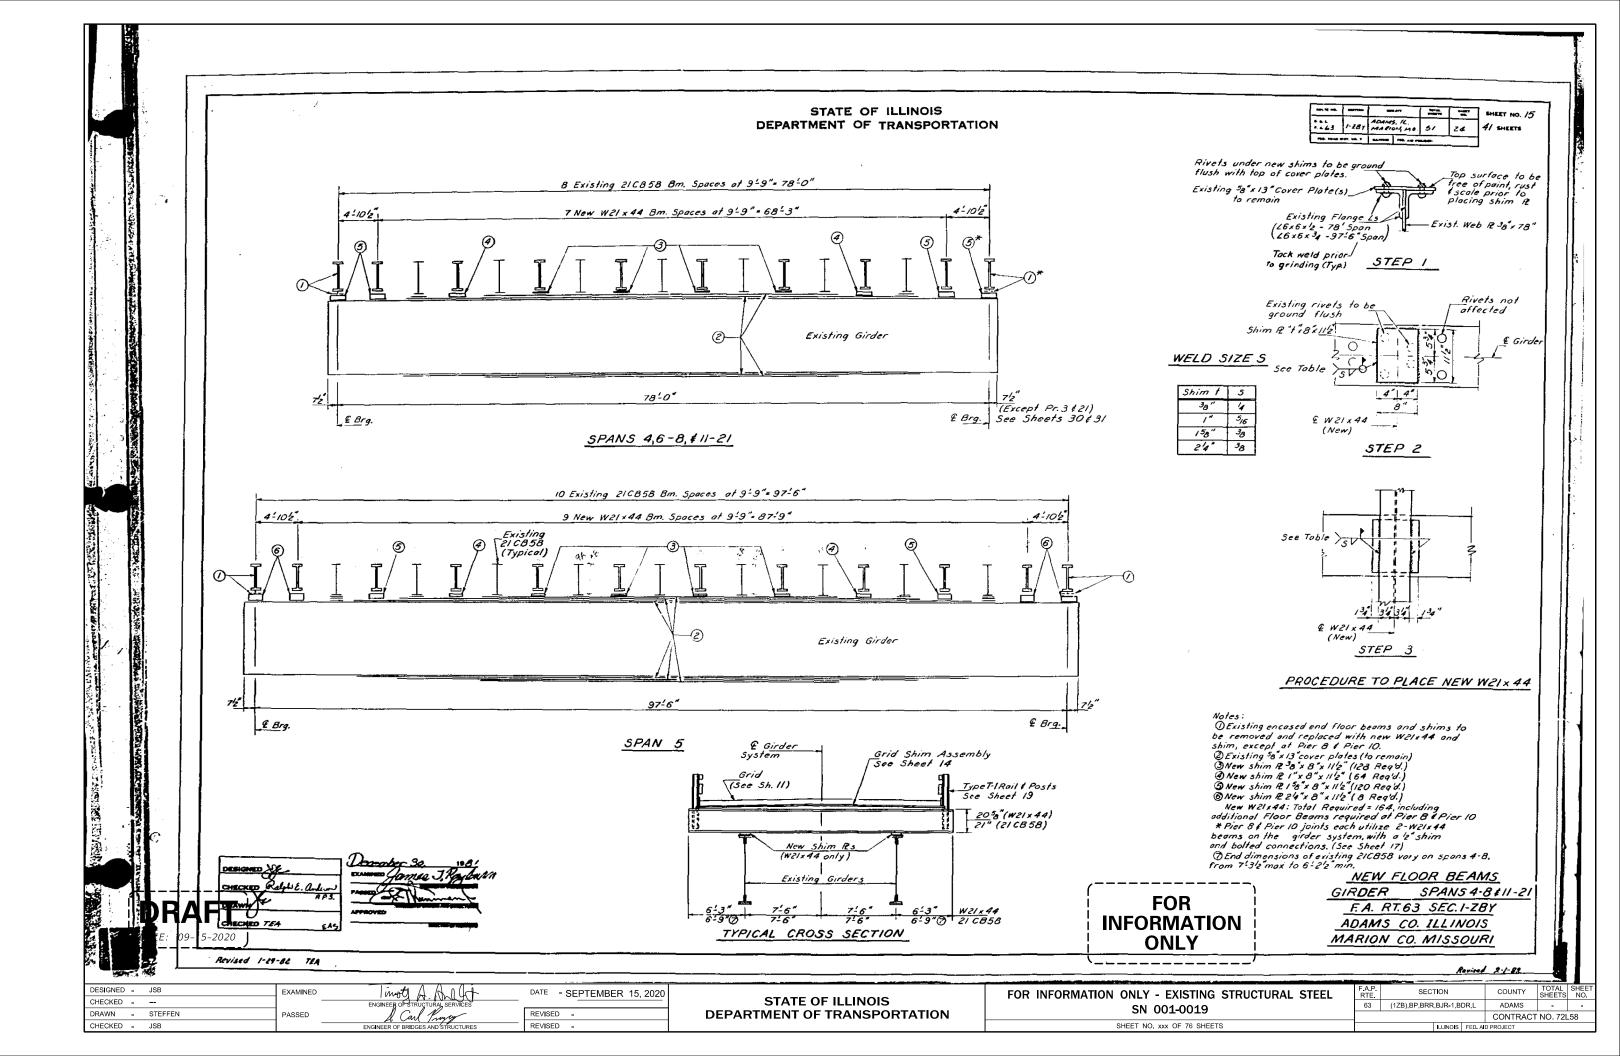

| DESIGNED JSB    | EXAMINED | inot A A I at                      | DATE - SEPTEMBER 15, 2020 |                              | FOR INFORMATION ONLY - EXISTING |
|-----------------|----------|------------------------------------|---------------------------|------------------------------|---------------------------------|
| CHECKED         |          |                                    |                           | STATE OF ILLINOIS            |                                 |
| DRAWN - STEFFEN | PASSED   | J. Carl Prover                     | REVISED -                 | DEPARTMENT OF TRANSPORTATION | SN 001-0019                     |
| CHECKED - JSB   |          | ENGINEER OF BRIDGES AND STRUCTURES | REVISED -                 |                              | SHEET NO. XXX OF 76 SHEET       |
|                 |          |                                    |                           |                              |                                 |