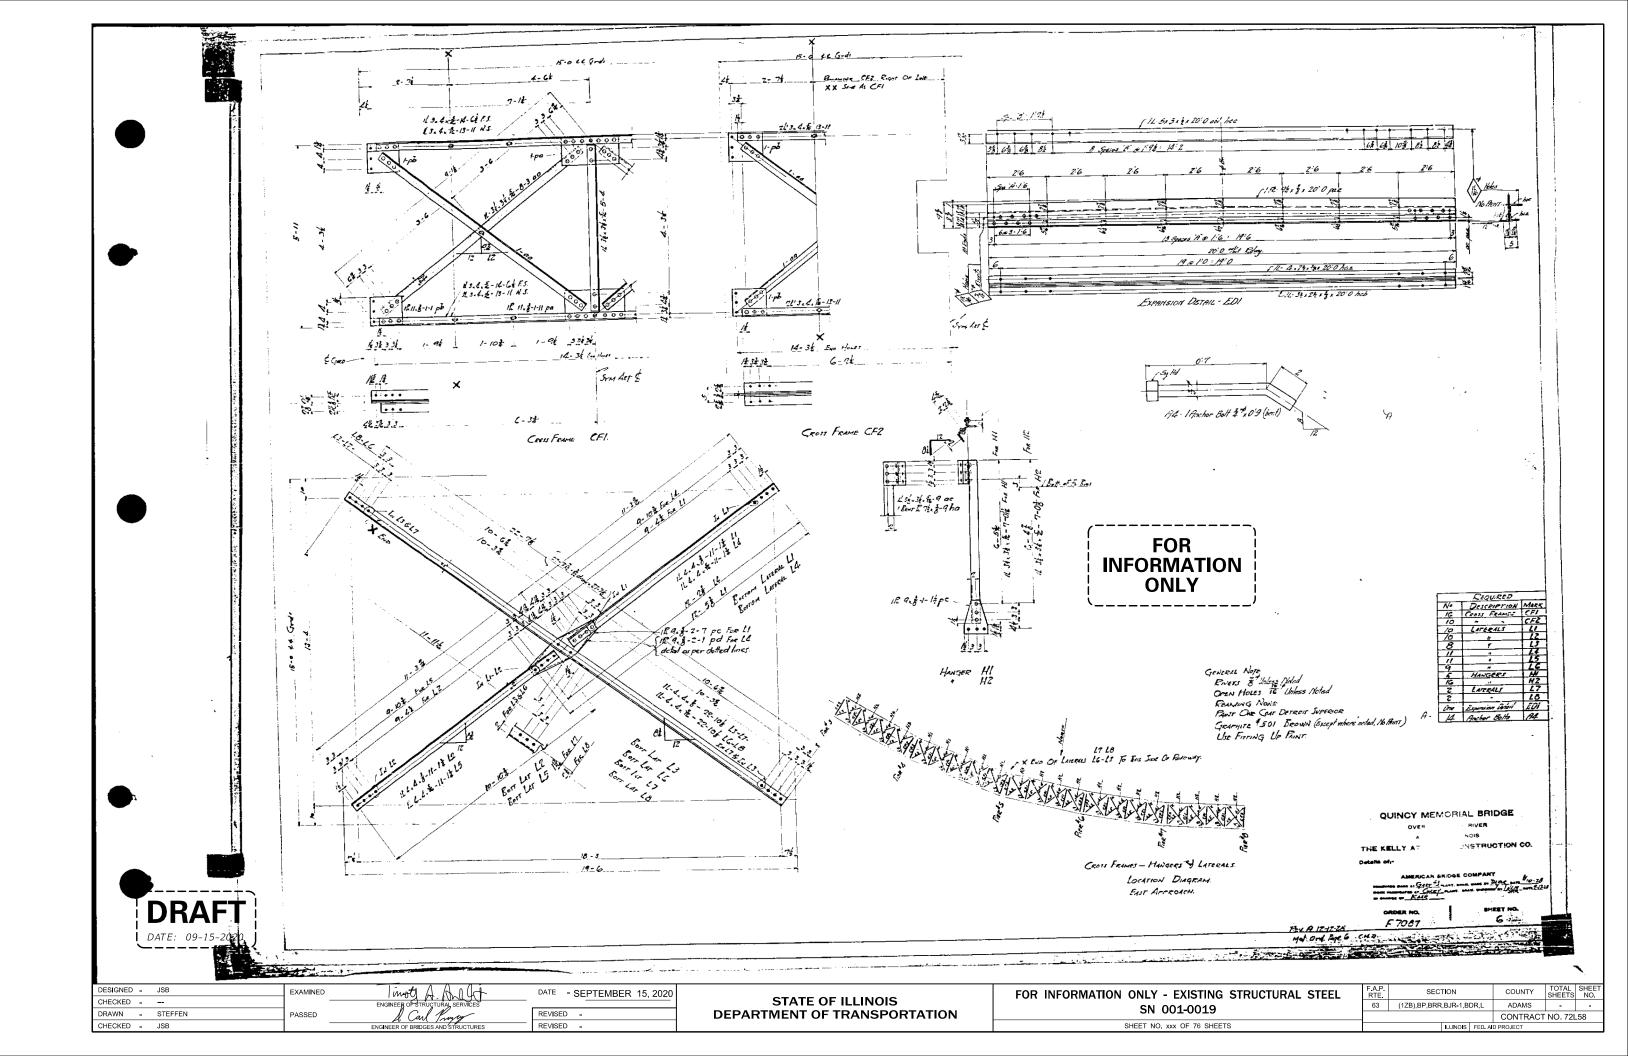

| DESIGNED JSB    | EXAMINED | inot A A I at                      | DATE - SEPTEMBER 15, 2020 |                              | FOR INFORMATION ONLY - EXISTING |
|-----------------|----------|------------------------------------|---------------------------|------------------------------|---------------------------------|
| CHECKED         |          |                                    |                           | STATE OF ILLINOIS            |                                 |
| DRAWN - STEFFEN | PASSED   | J. Carl Prover                     | REVISED -                 | DEPARTMENT OF TRANSPORTATION | SN 001-0019                     |
| CHECKED - JSB   |          | ENGINEER OF BRIDGES AND STRUCTURES | REVISED -                 |                              | SHEET NO. XXX OF 76 SHEET       |
|                 |          |                                    |                           |                              |                                 |