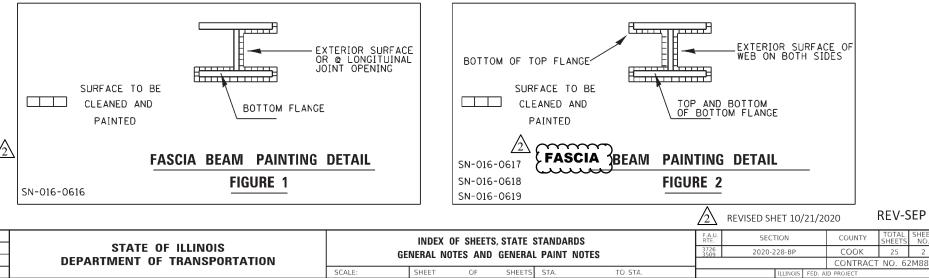

#### SN-016-0616

ALL BEAMS, BEARINGS AND OTHER STRUCTURAL STEEL WITHIN FIVE (5) FT, (MEASURED ALONG THE BEAM) OF EITHER SIDE OF ALL DECK JOINTS, SHALL BE CLEANED PER NEAR WHITE BLAST CLEANING SSPC-SP10. THE EXTERIOR SURFACES AND TOP AND BOTTOM OF THE BOTTOM FLANGE OF THE FASCIA BEAMS (SEE FIGURE 1). SHALL BE CLEANED PER NEAR WHITE BLAST CLEANING SSPC-SP10.

#### SN-016-0617, SN-016-0618 AND SN-016-0619

ALL BEAMS, BEARINGS AND OTHER STRUCTURAL STEEL WITHIN FIVE (5) FT, (MEASURED ALONG THE BEAM) OF EITHER SIDE OF ALL DECK JOINTS, SHALL BE CLEANED PER NEAR WHITE BLAST CLEANING SSPC-SP10, THE EXTERIOR AND INTERIOR FACE OF THE WEB, TOP AND BOTTOM OF THE BOTTOM FLANGE, AS WELL AS BOTTOM OF THE TOP FLANGE SHALL BE CLEANED PER WHITE BLAST CLEANING SSPC-SP10 (SEE FIGURE 2) OF THE FASCIA BEAMS

THESE AREAS SHALL BE PAINTED ACCORDING TO THE REGUIREMENTS OF PAINT SYSTEM 1 -0Z/E/U. THE COLOR OF THE FINAL FINISH COAT FOR ALL INTERIOR STEEL SURFACES SHALL BE GRAY, MUNSELL NO 5B 7/1. THE COLOR OF THE FINAL FINISH COAT FOR THE EXTERIOR AND BOTTOM FLANGE OF THE FASCIA BEAMS SHALL BE REDDISH BROWN, MUNSELL NO 2. 5YR 3/4.