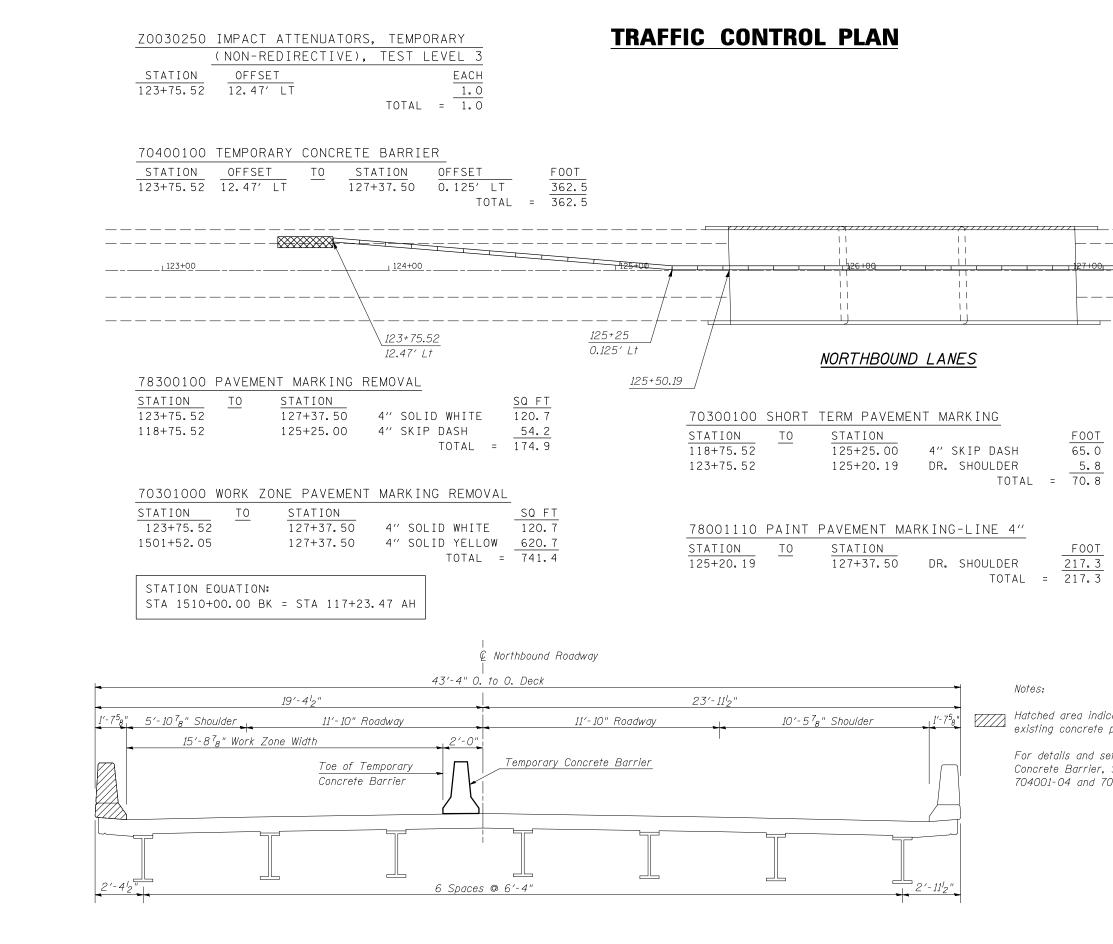

Ś.

PLOT DATE FILE NAME PLOT SCALE USER NAME

|                                    |                                                                                                              |                                                                 |                                                                 |                                                                     | CONTRACT                                | NO. 70          | 465 |
|------------------------------------|--------------------------------------------------------------------------------------------------------------|-----------------------------------------------------------------|-----------------------------------------------------------------|---------------------------------------------------------------------|-----------------------------------------|-----------------|-----|
|                                    |                                                                                                              |                                                                 | F.A.I.<br>RTE.                                                  |                                                                     | COUNTY                                  | TOTAL<br>SHEETS |     |
|                                    |                                                                                                              |                                                                 | 57                                                              | *                                                                   | DOUGLAS                                 | 76              | 49  |
|                                    |                                                                                                              |                                                                 | → Z<br>                                                         |                                                                     | -<br>-<br>-                             |                 |     |
|                                    | <u>127+37.5</u><br>0.125′ Lt                                                                                 |                                                                 |                                                                 |                                                                     | -                                       |                 |     |
|                                    | Notes:<br>Traffic detain<br>Standard 701<br>Raised Reflec<br>by the proposi<br>covered in a<br>by the Reside | 400 and<br>ptive Pave<br>sed traffi<br>suitable n<br>ent Engine | 701402.<br>ment Marke<br>c control p<br>manner ana<br>æer. This | ers affec<br>lan will b<br>approvec<br>cost will                    | ted<br>be<br>d<br>be                    |                 |     |
|                                    | included in th<br>pay item for<br>Type C Monoc<br>added to the<br>see Standard<br>placement.                 | Standard<br>directional<br>existing p                           | 704102.<br>Reflectors<br>parapet_and                            | s will be<br>d guardra                                              | ıil <b>,</b>                            |                 |     |
| ates remov<br>arapet.<br>up of Ten | porary                                                                                                       |                                                                 | ABAN<br>SEC                                                     | DONED<br>CTION                                                      | 57 OVER<br>RAILROA<br>21-26VB<br>COUNTY | ٩D              |     |
| 6ee Highwa<br>1402-06.             | ny Standards                                                                                                 |                                                                 | S.N.                                                            | 021-0<br><u>SHEET 3</u><br>PARTMENT<br><u>FIC CO/</u><br>F.A.I. ROI | 0001 N.E                                | TATION          |     |
|                                    |                                                                                                              |                                                                 |                                                                 | DOUGLAS                                                             |                                         | 3Y: J.P.        |     |