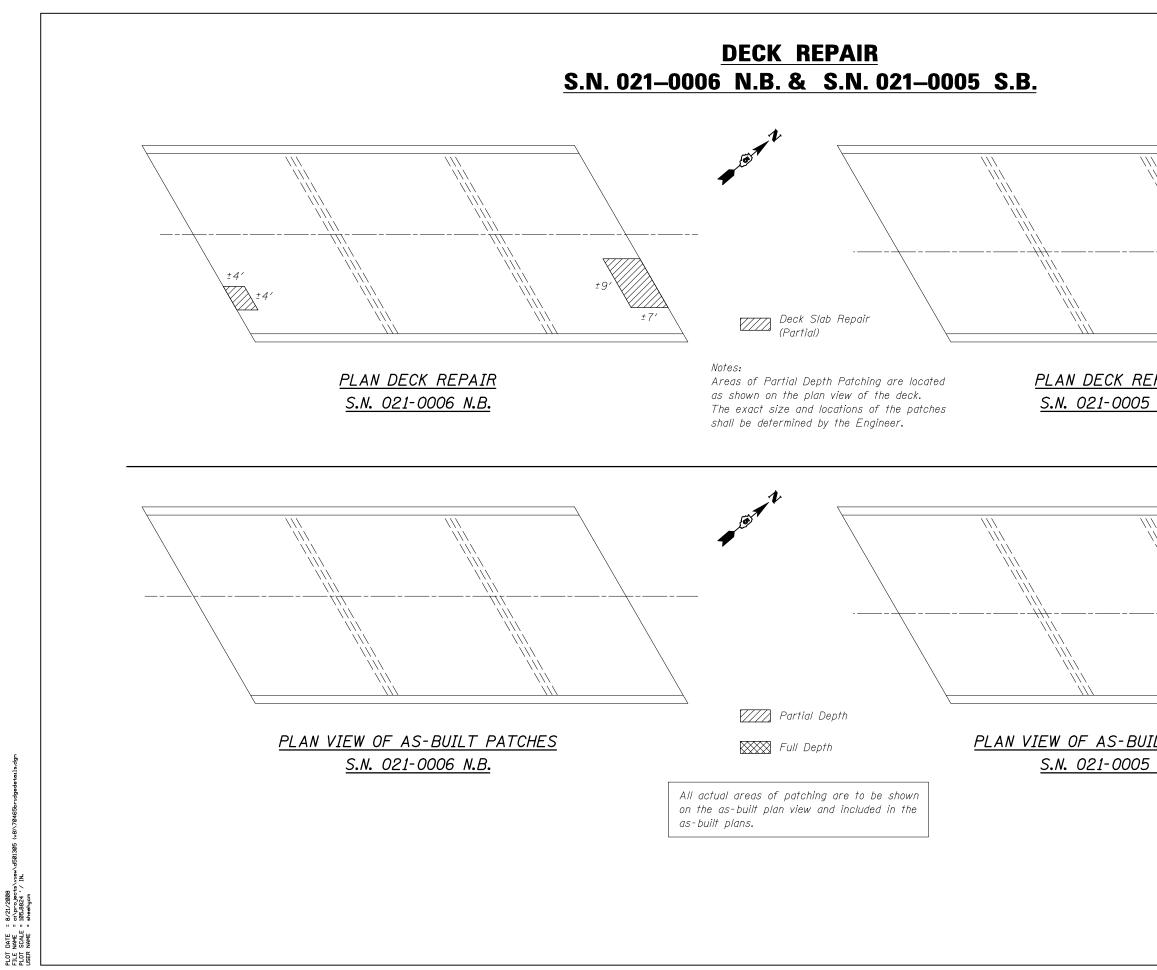

|                            |                    |                         | CONTRACT           | NO 70405         |
|----------------------------|--------------------|-------------------------|--------------------|------------------|
|                            | F.A.I.<br>RTE.     | SECTION                 | CONTRACT<br>COUNTY | TOTAL SHEETS NO. |
|                            | 57                 | *                       | DOUGLAS            | 76 54            |
|                            | ·                  | * (15,21-2              | 25,21-26,27)RS     | -1               |
|                            |                    |                         |                    |                  |
|                            |                    |                         |                    |                  |
|                            |                    |                         |                    |                  |
|                            |                    |                         |                    |                  |
|                            |                    |                         |                    |                  |
|                            |                    |                         |                    |                  |
| \\                         |                    |                         |                    |                  |
|                            |                    |                         |                    |                  |
| ·\\\ ±8′                   |                    |                         |                    |                  |
| ±5′                        |                    |                         |                    |                  |
|                            |                    |                         |                    |                  |
|                            |                    |                         |                    |                  |
|                            |                    |                         |                    |                  |
|                            |                    |                         |                    |                  |
|                            | $\backslash$       |                         |                    |                  |
|                            | $\backslash$       |                         |                    |                  |
|                            |                    |                         |                    |                  |
|                            |                    |                         |                    |                  |
| PAIR                       |                    |                         |                    |                  |
| <u>PAIR</u><br><u>S.B.</u> |                    |                         |                    |                  |
| <u>S.B.</u>                |                    |                         |                    |                  |
|                            |                    |                         |                    |                  |
|                            |                    |                         |                    |                  |
|                            |                    |                         |                    |                  |
|                            |                    |                         |                    |                  |
|                            |                    |                         |                    |                  |
|                            |                    |                         |                    |                  |
|                            |                    |                         |                    |                  |
|                            |                    |                         |                    |                  |
|                            |                    |                         |                    |                  |
|                            |                    |                         |                    |                  |
|                            |                    |                         |                    |                  |
|                            |                    |                         |                    |                  |
|                            |                    |                         |                    |                  |
|                            |                    |                         |                    |                  |
|                            | $\backslash$       |                         |                    |                  |
|                            | $\backslash$       |                         |                    |                  |
|                            | $ \rightarrow $    |                         |                    |                  |
|                            |                    |                         |                    |                  |
| T PATCHES F.A.I.           | 57 OV              | ER DRA                  | INAGE              | DITCH            |
| <u>s</u> s                 | SECTI              | ON 21-2                 | 27 <i>B-1</i>      |                  |
| <u>S.B.</u>                |                    | AS COU                  |                    |                  |
| S.                         |                    | 21-0006                 |                    | &                |
| 5.                         | .w. Už             | 21-000                  | J J.B.             |                  |
|                            | SHE                | ET 3 OF                 | 3                  |                  |
|                            |                    | _, 5 01                 |                    |                  |
|                            |                    |                         |                    |                  |
|                            | NOIS DEPA          | RTMENT OF               | TRANSPORT          | TATION           |
|                            | D                  | ECK RE                  | <u>PAIR</u>        |                  |
|                            |                    | A.I. ROUT               |                    |                  |
|                            | F.                 |                         |                    |                  |
|                            | F.<br>ECTION       | (15,21-25,2             |                    | S-1              |
|                            | F.<br>ECTION       |                         |                    | S-1              |
| SE                         | F.<br>ECTION<br>DC | (15,21-25,2<br>UGLAS CC |                    | IY: J.P.         |