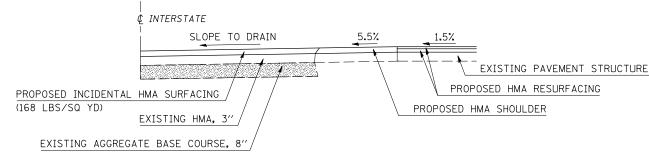

## ELEVATION





# <u>SECTION A-A</u> SYMMETRICAL ABOUT CENTERLINE

#### NOTE

- 1. OMIT RUMBLE STRIPS ON SHOULDERS THROUGHOUT MEDIAN CROSSOVER.
- 2. REMOVAL OF EXISTING AGGREGATE SHOULDERS IS INCIDENTAL TO THE COST OF PROPOSED 6" AGGREGATE BASE COURSE.



# ELEVATION





# <u>SECTION A-A</u> <u>SYMMETRICAL ABOUT CENTERLINE</u>

#### NOTES

- 1. OMIT RUMBLE STRIPS ON SHOULDERS THROUGHOUT MEDIAN CROSSOVER.
- 2. REMOVAL OF EXISTING AGGREGATE SHOULDERS IS INCIDENTAL TO THE COST OF PROPOSED 6" AGGREGATE BASE COURSE.

ILLINOIS DEPARTMENT OF TRANSPORTATION

## MEDIAN CROSSOVERS

F.A.I. ROUTE 57 SECTION (15,21-25,21-26,27)RS-1 DOUGLAS COUNTY

SCALE: N/A DATE: 07-2008 DRAWN BY: CMS CHECKED BY: KBD