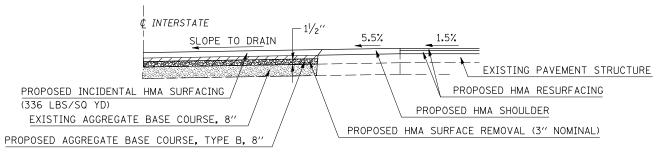

## ELEVATION

# <u>SECTION A-A</u> SYMMETRICAL ABOUT CENTERLINE

#### NOTE

- 1. OMIT RUMBLE STRIPS ON SHOULDERS THROUGHOUT MEDIAN CROSSOVER.
- 2. REMOVAL OF EXISTING AGGREGATE SHOULDERS IS INCIDENTAL TO THE COST OF PROPOSED 6" AGGREGATE BASE COURSE.