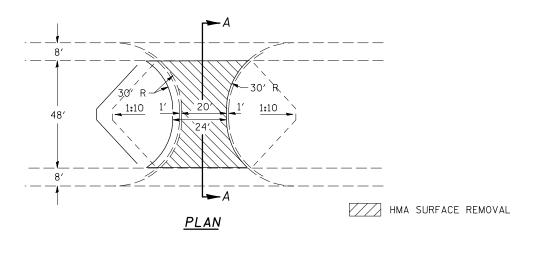

## MEDIAN CROSSOVERS

F.A.I. ROUTE 57 SECTION (15,21-25,21-26,27)RS-1 DOUGLAS COUNTY

SCALE: N/A DATE: 07-2008 DRAWN BY: CMS CHECKED BY: KBD