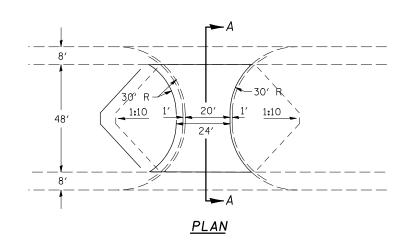

## ELEVATION





# <u>SECTION A-A</u> SYMMETRICAL ABOUT CENTERLINE

#### NOTE

- 1. OMIT RUMBLE STRIPS ON SHOULDERS THROUGHOUT MEDIAN CROSSOVER.
- 2. REMOVAL OF EXISTING AGGREGATE SHOULDERS IS INCIDENTAL TO THE COST OF PROPOSED 6" AGGREGATE BASE COURSE.



# ELEVATION





# <u>SECTION A-A</u> <u>SYMMETRICAL ABOUT CENTERLINE</u>

#### NOTES

- 1. OMIT RUMBLE STRIPS ON SHOULDERS THROUGHOUT MEDIAN CROSSOVER.
- 2. REMOVAL OF EXISTING AGGREGATE SHOULDERS IS INCIDENTAL TO THE COST OF PROPOSED 6" AGGREGATE BASE COURSE.

ILLINOIS DEPARTMENT OF TRANSPORTATION

## MEDIAN CROSSOVERS

F.A.I. ROUTE 57 SECTION (15,21-25,21-26,27)RS-1 DOUGLAS COUNTY

SCALE: N/A DATE: 07-2008 DRAWN BY: CMS CHECKED BY: KBD