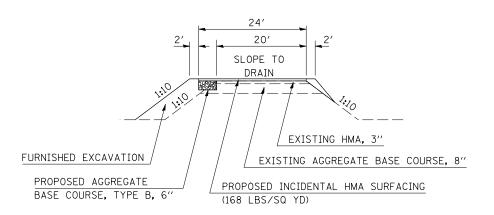

## ELEVATION

#### NOTE

- 1. OMIT RUMBLE STRIPS ON SHOULDERS THROUGHOUT MEDIAN CROSSOVER.
- 2. REMOVAL OF EXISTING AGGREGATE SHOULDERS IS INCIDENTAL TO THE COST OF PROPOSED 6" AGGREGATE BASE COURSE.