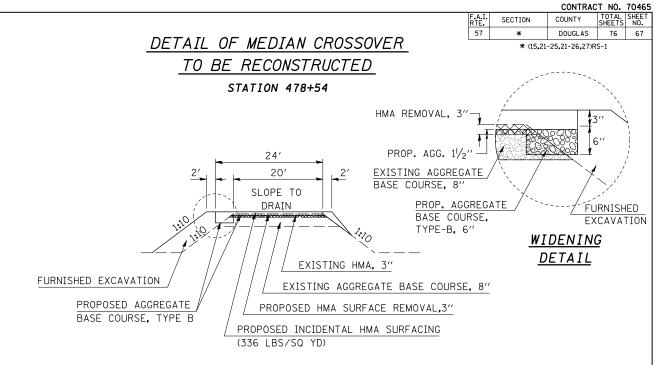

# ELEVATION

#### NOTES

- 1. OMIT RUMBLE STRIPS ON SHOULDERS THROUGHOUT MEDIAN CROSSOVER.
- 2. REMOVAL OF EXISTING AGGREGATE SHOULDERS IS INCIDENTAL TO THE COST OF PROPOSED 6" AGGREGATE BASE COURSE.

ILLINOIS DEPARTMENT OF TRANSPORTATION

## MEDIAN CROSSOVERS

F.A.I. ROUTE 57 SECTION (15,21-25,21-26,27)RS-1 DOUGLAS COUNTY

SCALE: N/A DATE: 07-2008 DRAWN BY: CMS CHECKED BY: KBD