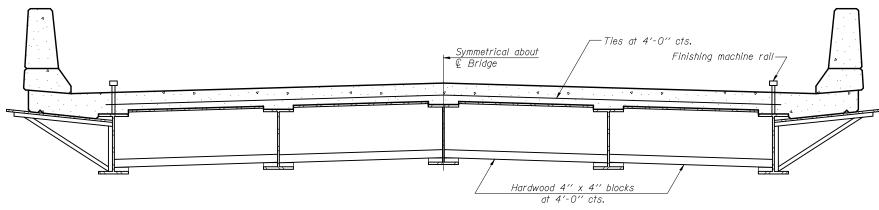

When cantilever forming brackets are used, the work shall be done according to Article 503.06(b) of the Standard Specifications, except as modified below and in the details shown on this sheet.

The finishing machine rails shall be placed on the top flange of the

The beams or girders, supporting cantilever forming brackets, shall be tied together at 4 foot intervals.

For Standard construction, or Stage Construction the Hardwood bracing materials shall be placed as shown between webs of beams in each bay.

exterior beams.

Ties at 4'-0" cts.

Finishing machine rail

Hardwood 4" x 4" blocks
at 4'-0" cts.

FORM BRACES FOR STAGE CONSTRUCTION

FORM BRACES FOR STANDARD CONSTRUCTION

| REVISIONS |      | ILLINOIS DEPARTMENT OF TRANSPORTATION  |  |  |  |  |
|-----------|------|----------------------------------------|--|--|--|--|
| NAME      | DATE |                                        |  |  |  |  |
|           |      | CANTILEVER FORMING BRACKETS            |  |  |  |  |
|           |      | IL RTE. 49 OVER LITTLE VERMILION RIVER |  |  |  |  |
|           |      | FAP 836 SECTION 118BR-2                |  |  |  |  |
|           | -    |                                        |  |  |  |  |
|           | -    | CHAMPAIGN COUNTY                       |  |  |  |  |
|           | 1    | STA. 688+85 STR. NO. 010-0284          |  |  |  |  |
|           | -    |                                        |  |  |  |  |
|           |      | SCALE, VERT. DRAWN BY CEW              |  |  |  |  |