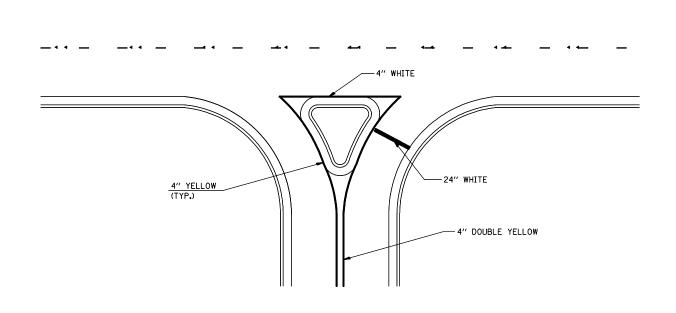

## GENERAL NOTES

- 1. WHEN MEDIANS ARE PRESENT, PAVEMENT MARKINGS ARE TO BE PLACED ADJACENT TO MEDIANS.
- SOME OF THE INFORMATION INCLUDED WITH THIS DETAIL MAY NOT BE APPLICABLE TO THIS IMPROVEMENT.
- PAVEMENT MARKINGS ARE TO BE EXTENDED THROUGH OMISSIONS WHEN APPLICABLE.
- 4. A STRIPING KEY IS AVAILABLE ELSEWHERE AND SHALL BE SHOWN WHERE THE QUANTITIES ARE LISTED.
- 5. FINAL PAVEMENT MARKINGS SHALL BE IN PLACE PRIOR TO PLACING ANY RAISED REFLECTIVE PAVEMENT MARKERS.
- 6. THE FOLLOWING CRITERIA SHALL BE USED FOR SELECTING THE DIAGONAL PAVEMENT MARKING SPACING, <30 MPH USE 15' (<50 km/h USE 4.5 m) 30-45 MPH USE 20' (50-75 km/h USE 6.0 m) >45 MPH USE 30' (>75 km/h USE 9.0 m)