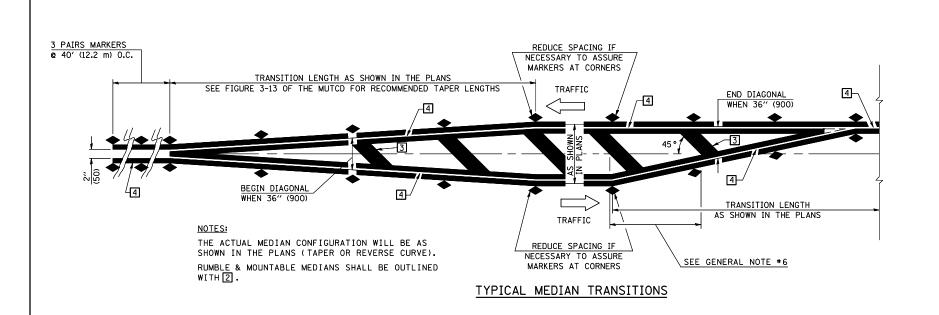

## GENERAL NOTES

- 1. WHEN MEDIANS ARE PRESENT, PAVEMENT MARKINGS ARE TO BE PLACED ADJACENT TO MEDIANS.
- SOME OF THE INFORMATION INCLUDED WITH THIS DETAIL MAY NOT BE APPLICABLE TO THIS IMPROVEMENT.
- PAVEMENT MARKINGS ARE TO BE EXTENDED THROUGH OMISSIONS WHEN APPLICABLE.
- 4. A STRIPING KEY IS AVAILABLE ELSEWHERE AND SHALL BE SHOWN WHERE THE QUANTITIES ARE LISTED.
- 5. FINAL PAVEMENT MARKINGS SHALL BE IN PLACE PRIOR TO PLACING ANY RAISED REFLECTIVE PAVEMENT MARKERS.
- 6. THE FOLLOWING CRITERIA SHALL BE USED FOR SELECTING THE DIAGONAL PAVEMENT MARKING SPACING, <30 MPH USE 15' (<50 km/h USE 4.5 m) 30-45 MPH USE 20' (50-75 km/h USE 6.0 m) >45 MPH USE 30' (>75 km/h USE 9.0 m)