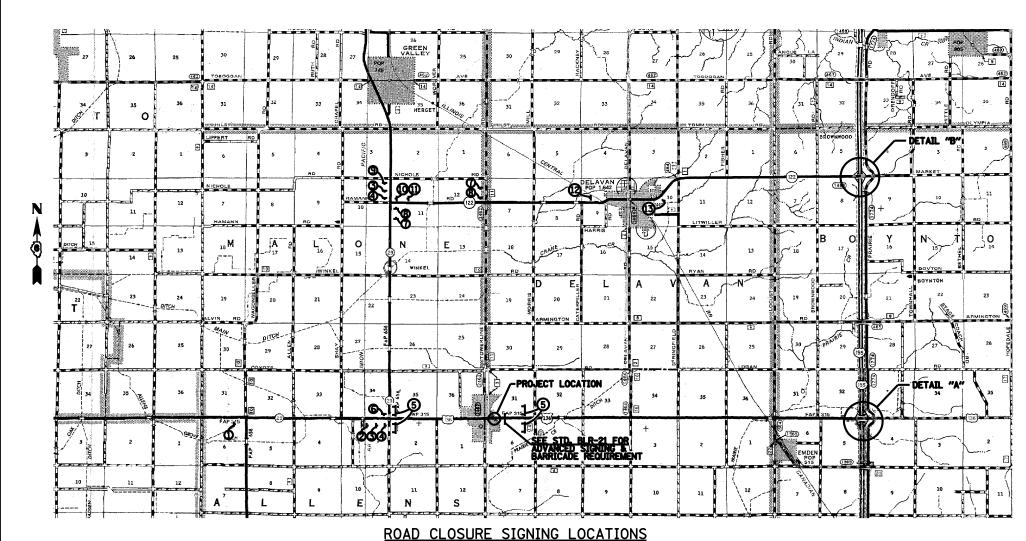

SIGNING LOCATIONS - PAYNE STREET
REFER TO STANDARD BLR-21

FILE NAME = D672A99-SIGN.dgn

Allen Henderson & Associates, Inc. Civil and Structural Engineers Springfield, IL. 62703 Phone: (217)544–8033 IL. Design Firm No. 184–001907

| ROAD CLOSURE SIGN PLACEMENT PLAN |           |    |        |      |         |  | F.A.P.<br>RTE.                      | .A.P. SECTION |  | COUNTY    | TOTAL<br>SHEETS | SHEET<br>NO. |
|----------------------------------|-----------|----|--------|------|---------|--|-------------------------------------|---------------|--|-----------|-----------------|--------------|
|                                  |           |    |        |      |         |  | 315                                 | (116)I-4      |  | LOGAN     | 20              | 15           |
|                                  |           |    |        |      |         |  |                                     |               |  | CONTRACT  | T NO. 7         | 72A99        |
| CALE:                            | SHEET NO. | OF | SHEETS | STA. | TO STA. |  | FED. ROAD DIST. NO. ILLINOIS FED. A |               |  | D PROJECT |                 |              |