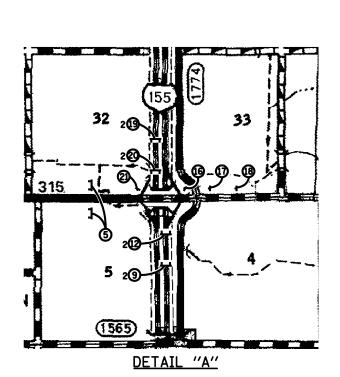

| ROAD CLOSURE SIGN PLACEMENT PLAN |           |    |        |      |         |  | F.A.P.<br>RTE.                      | .A.P. SECTION |  | COUNTY    | TOTAL<br>SHEETS | SHEET<br>NO. |
|----------------------------------|-----------|----|--------|------|---------|--|-------------------------------------|---------------|--|-----------|-----------------|--------------|
|                                  |           |    |        |      |         |  | 315                                 | (116)I-4      |  | LOGAN     | 20              | 15           |
|                                  |           |    |        |      |         |  |                                     |               |  | CONTRACT  | T NO. 7         | 72A99        |
| CALE:                            | SHEET NO. | OF | SHEETS | STA. | TO STA. |  | FED. ROAD DIST. NO. ILLINOIS FED. A |               |  | D PROJECT |                 |              |