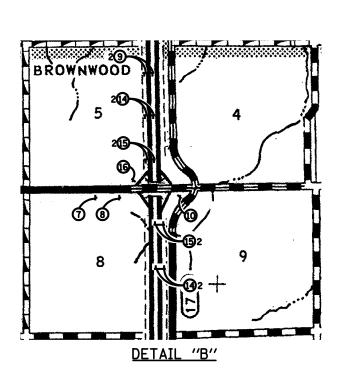

| ROAD CLOSURE SIGN PLACEMENT PLAN |           |    |        |      |         |  | F.A.P.<br>RTE.                      | .A.P. SECTION |  | COUNTY    | TOTAL<br>SHEETS | SHEET<br>NO. |
|----------------------------------|-----------|----|--------|------|---------|--|-------------------------------------|---------------|--|-----------|-----------------|--------------|
|                                  |           |    |        |      |         |  | 315                                 | (116)I-4      |  | LOGAN     | 20              | 15           |
|                                  |           |    |        |      |         |  |                                     |               |  | CONTRACT  | T NO. 7         | 72A99        |
| CALE:                            | SHEET NO. | OF | SHEETS | STA. | TO STA. |  | FED. ROAD DIST. NO. ILLINOIS FED. A |               |  | D PROJECT |                 |              |