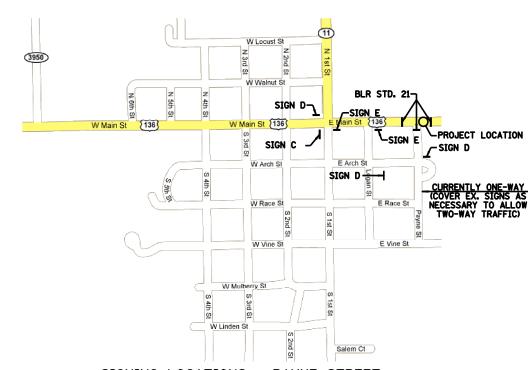

SIGNING LOCATIONS - PAYNE STREET
REFER TO STANDARD BLR-21

FILE NAME = D672A99-SIGN.dgn

Allen Henderson & Associates, Inc. Civil and Structural Engineers Springfield, IL. 62703 Phone: (217)544–8033 IL. Design Firm No. 184–001907