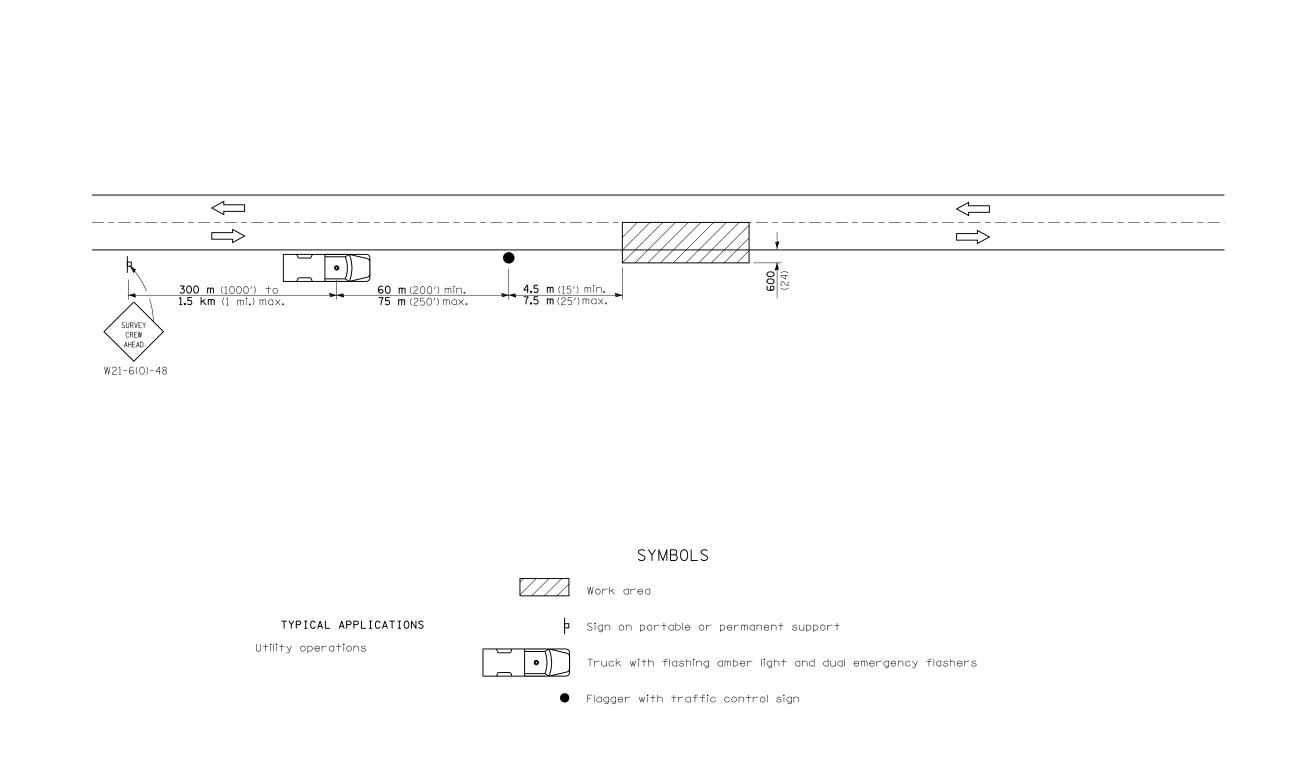

All dimensions are in millimeters (inches) unless otherwise shown. LGT017.M32

|   | FILE NAME =                             | USER NAME = laughlinrl             | DESIGNED - | REVISED - |                              | DETAIL FOR NIGHTTIME |           |    |        |        |     | F.A.P   | SECT         | ION      | COUNTY           | TOTAL    | SHE | ĔΤ  |          |
|---|-----------------------------------------|------------------------------------|------------|-----------|------------------------------|----------------------|-----------|----|--------|--------|-----|---------|--------------|----------|------------------|----------|-----|-----|----------|
|   | c:\pw_work\PWIDOT\LAUGHLINRL\dms20847\[ | 672C17-sht-lgt017.dgn              | DRAWN -    | REVISED - | STATE OF ILLINOIS