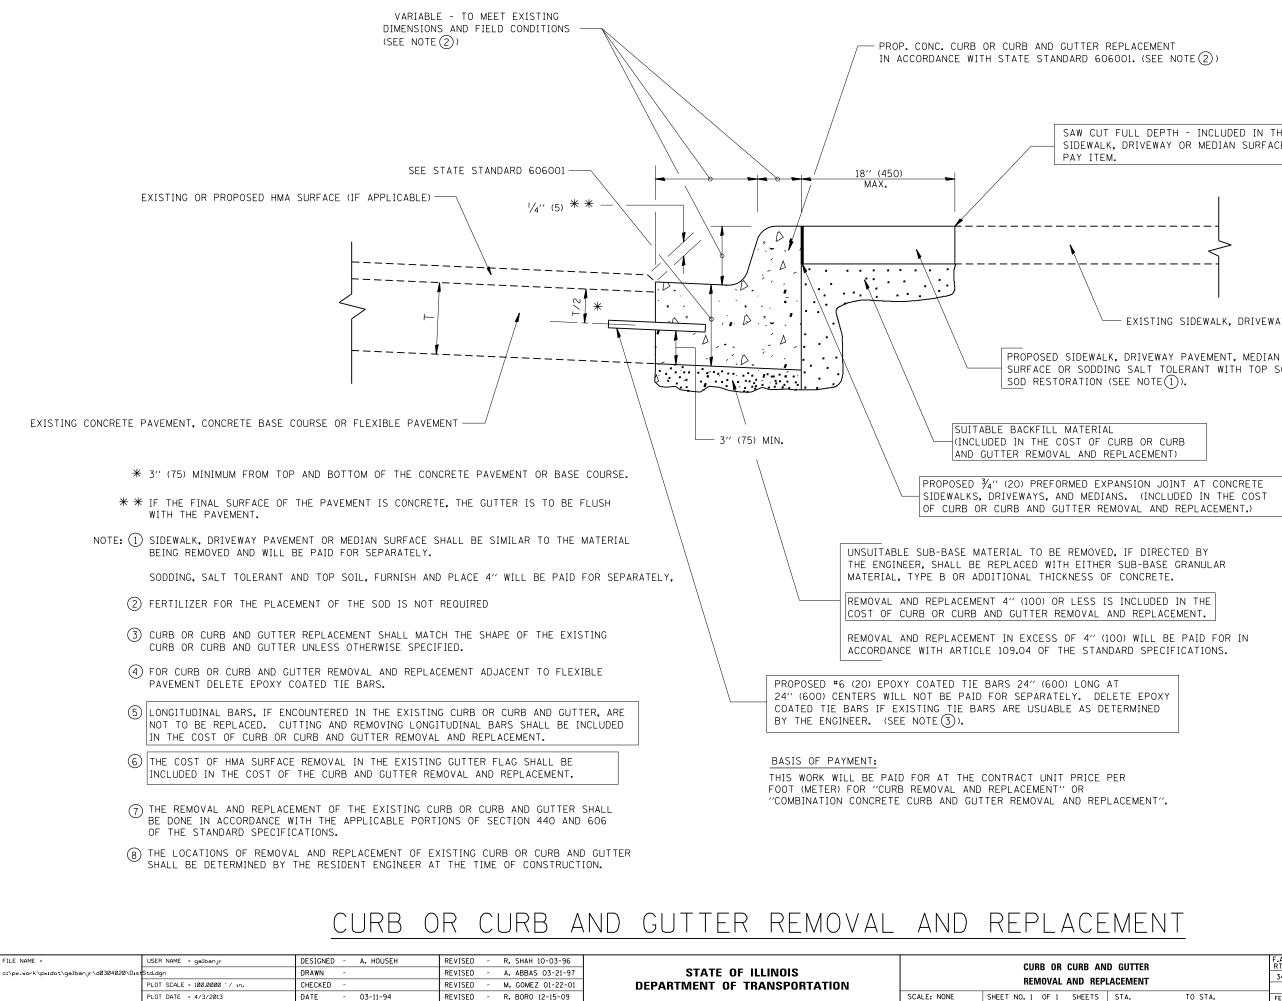

SAW CUT FULL DEPTH - INCLUDED IN THE COST OF SIDEWALK, DRIVEWAY OR MEDIAN SURFACE REMOVAL

EXISTING SIDEWALK, DRIVEWAY, MEDIAN SURFACE, SOD OR GROUND.

SURFACE OR SODDING SALT TOLERANT WITH TOP SOIL, 4" (100)

ALL DIMENSIONS ARE IN INCHES (MILLIMETERS) UNLESS OTHERWISE SHOWN.

| AND GUTTER<br>EPLACEMENT |      |         | F.A.P.<br>RTE | SECTION                          | COUNTY    | TOTAL<br>SHEETS | SHEET<br>NO. |
|--------------------------|------|---------|---------------|----------------------------------|-----------|-----------------|--------------|
|                          |      |         | 345           | 7Y-WRS                           | СООК      | 97              | 70           |
|                          |      |         |               | BD600-06 (BD-24)                 | CONTRACT  | NO. 6           | 50N18        |
| ,                        | STA. | TO STA. | FED. R        | DAD DIST. NO. 1 ILLINOIS FED. AI | D PROJECT |                 |              |