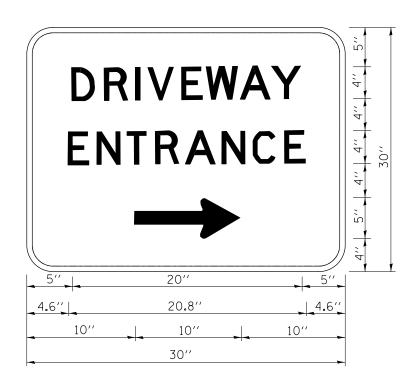

3.0" RADIUS, 0.5" BORDER, WHITE ON GREEN; REFLECTORIZED "DRIVEWAY" D; "ENTRANCE" D; STANDARD ARROW CUSTOM 12.0" x 5.0"

## NOTES:

- 1. HALF OF THE SIGNS WILL REQUIRE A LEFT HAND FACING ARROW.
- 2. TWO SIGNS SHALL BE USED AT EACH COMMERCIAL ENTRANCE PLACED BACK-TO-BACK: ONE WITH A RIGHT HAND ARROW (SHOWN) SHALL BE PLACED ON THE NEAR RIGHT SIDE THE DRIVEWAY AND ONE WITH A LEFT HAND ARROW SHALL BE PLACED ON THE FAR LEFT SIDE OF THE DRIVEWAY.
- 3. SIGNS TO BE PAID FOR AS ITEM "TEMPORARY INFORMATION SIGNING".