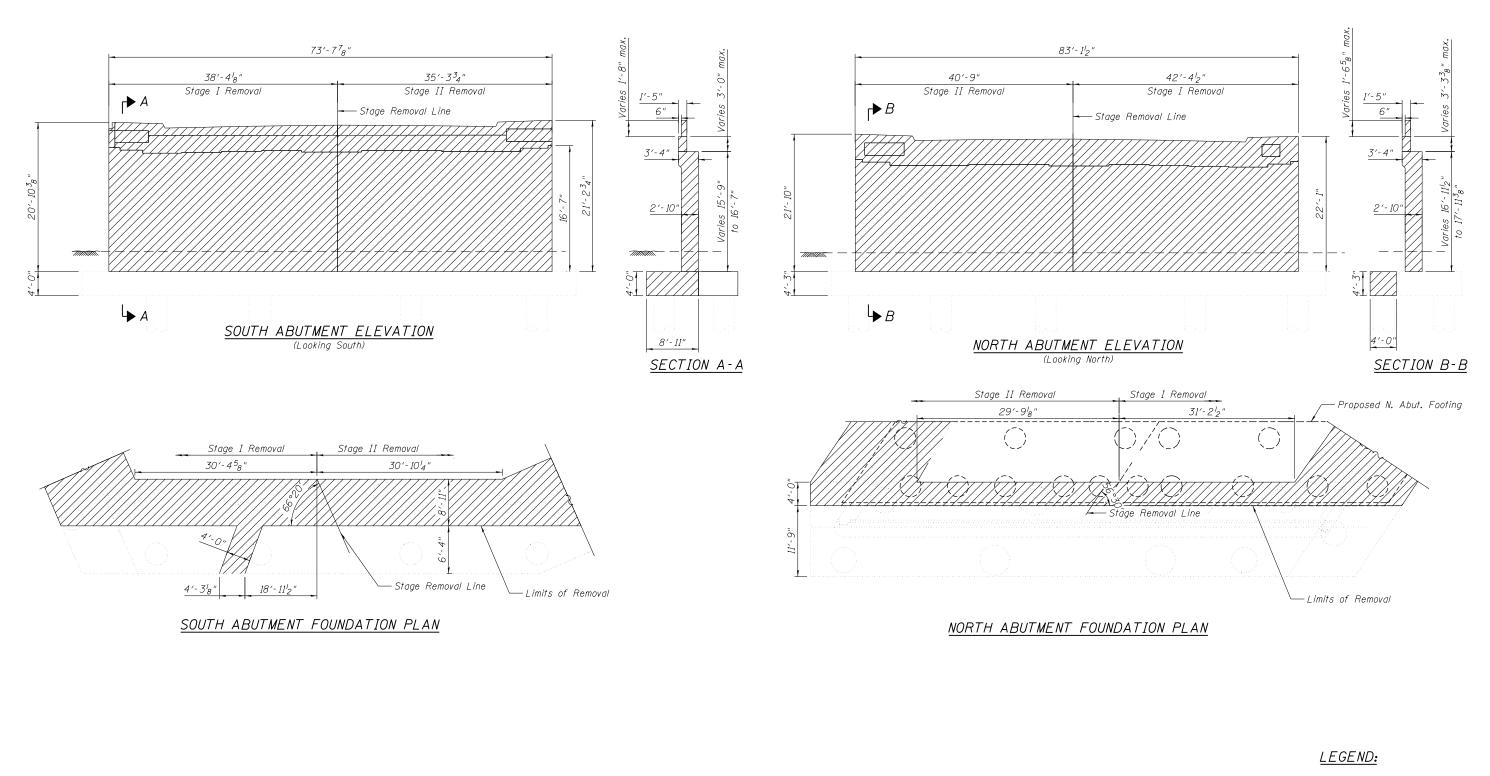

| <b>Tran</b> Systems | USER NAME = rischultz      | DESIGNED - KAH    | REVISED | STATE OF ILLINOIS<br>DEPARTMENT OF TRANSPORTATION | EXISTING STRUCTURE REMOVAL DETAILS 2<br>STRUCTURE NO. 016–1716 | F.A.U. SECTION            | COUNTY TOTAL SHEET |
|---------------------|----------------------------|-------------------|---------|---------------------------------------------------|----------------------------------------------------------------|---------------------------|--------------------|
|                     |                            | CHECKED - JRM/MDS | REVISED |                                                   |                                                                | 3730 2013-008R            | СООК 559 373       |
|                     | PLOT SCALE = 8:0 ':" / in. | DRAWN - KAH       | REVISED |                                                   |                                                                | CONTRACT NO. 60W26        |                    |
|                     | PLOT DATE = 9/15/2013      | CHECKED - JRM/MDS | REVISED |                                                   | SHEET NO. S2-13 OF S2-81 SHEETS                                | ILLINOIS FED. AID PROJECT |                    |

Removal of Existing Structures No. 2