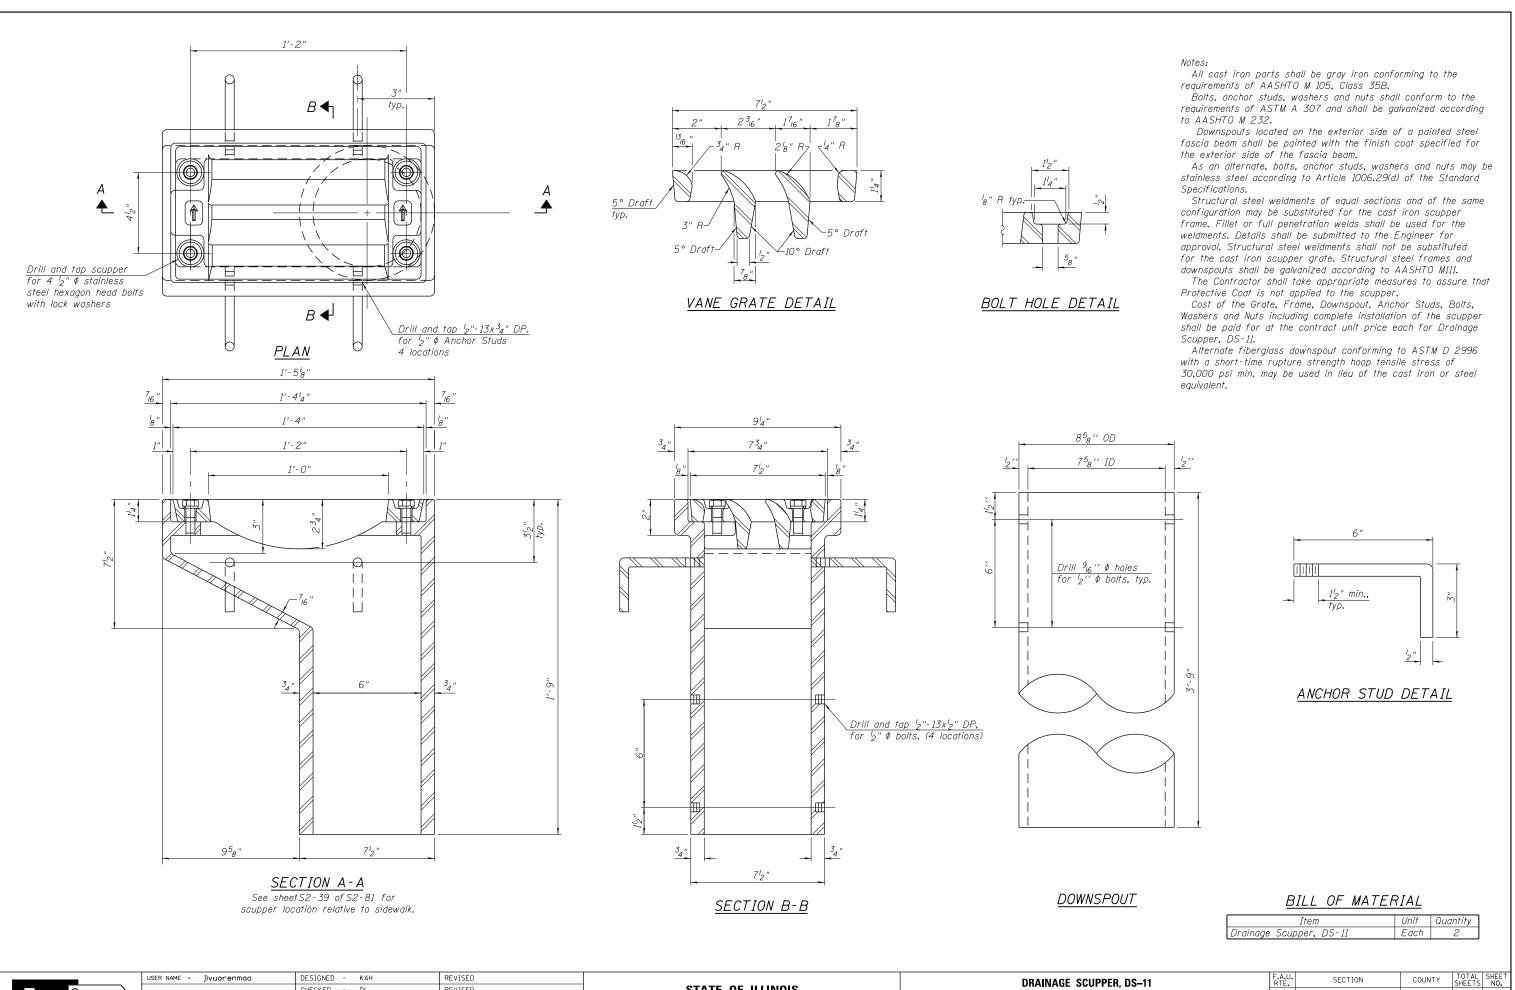

| TranSystems | USER NAME = jlvuorenmaa         | DESIGNED - | КАН | REVISED | STATE OF ILLINOIS            | DRAINAGE SCUPPER, DS-11         | F.A.U.<br>RTF. | SECTION         | COUNTY TOTAL SHEET |
|-------------|---------------------------------|------------|-----|---------|------------------------------|---------------------------------|----------------|-----------------|--------------------|
|             |                                 | CHECKED -  | DL  | REVISED |                              | STRUCTURE NO. 016–1716          | 3730           | 2013-008R       | СООК 559 400       |
| SYSTELLS >  | PLOT SCALE = 0:1.0000 ':" / in. | DRAWN -    | RLS | REVISED | DEPARTMENT OF TRANSPORTATION |                                 |                |                 | CONTRACT NO. 60W26