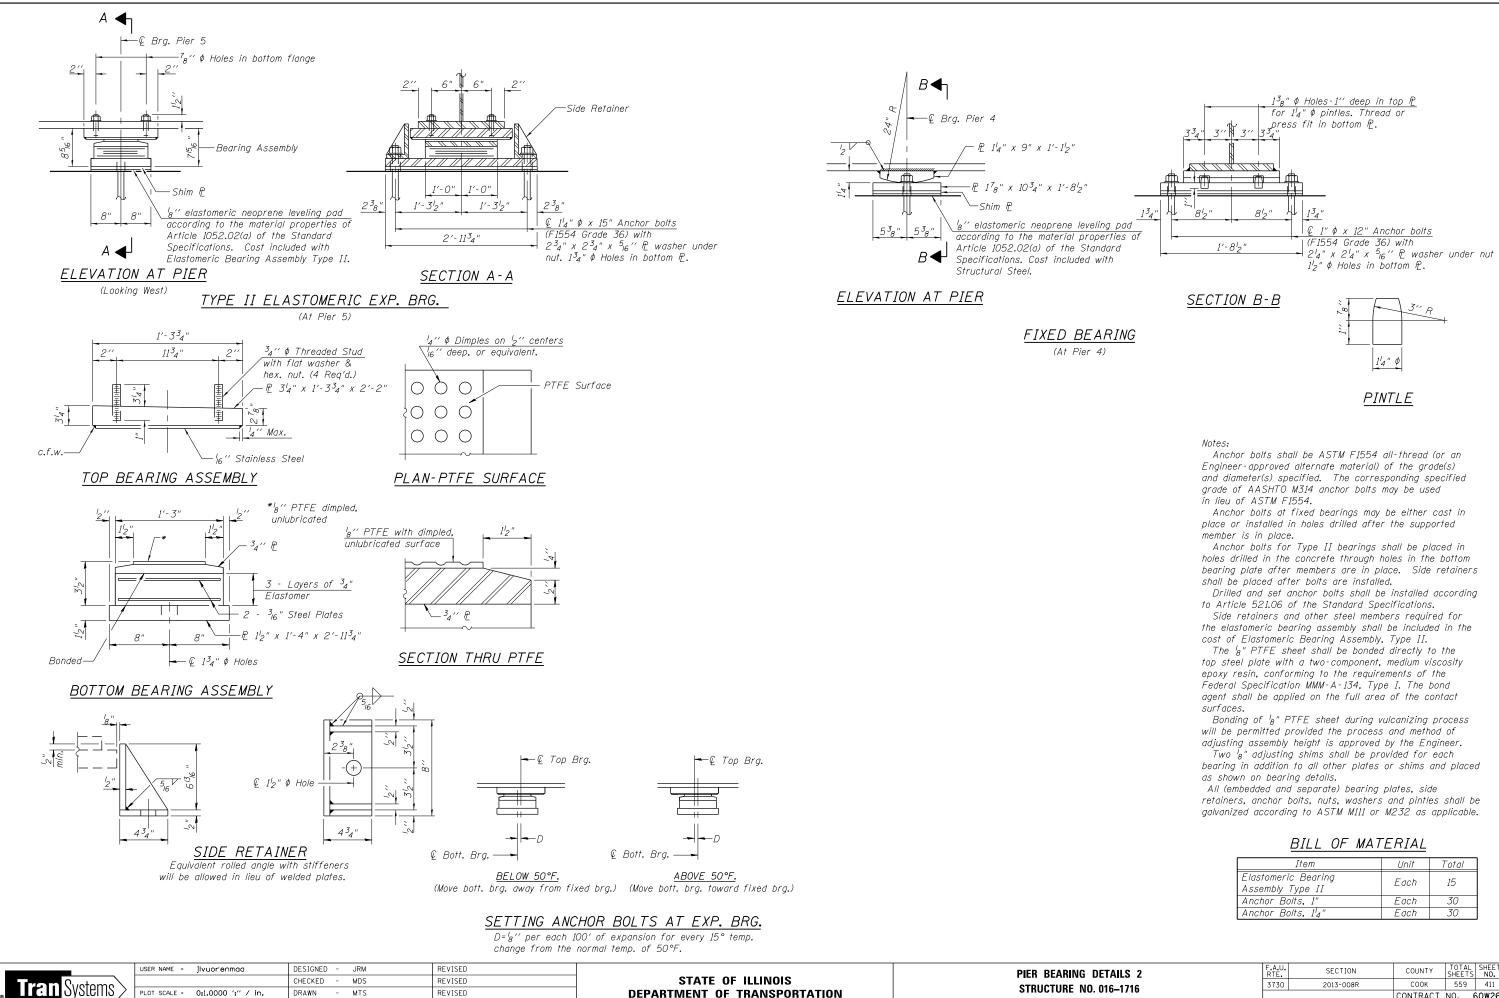

5:31

PLOT DATE = 8/18/2013

CHECKED

MDS

REVISED

SHEET NO. S2-51 OF S2

| Item                                    | Unit | Total |
|-----------------------------------------|------|-------|
| Elastomeric Bearing<br>Assembly Type II | Each | 15    |
| Anchor Bolts, 1"                        | Each | 30    |
| Anchor Bolts, 14"                       | Each | 30    |

| BILL | OF | MATERIAL |
|------|----|----------|
|------|----|----------|

| DETAILS 2    |                           | SECTION   |  |   | COUNTY  | TOTAL<br>SHEETS | SHEET<br>NO. |
|--------------|---------------------------|-----------|--|---|---------|-----------------|--------------|
| . 016–1716   | 3730                      | 2013-008R |  |   | СООК    | 559             | 411          |
|              |                           |           |  | С | ONTRACT | NO. 6           | SOW26        |
| 52-81 SHEETS | ILLINOIS FED. AID PROJECT |           |  |   |         |                 |              |