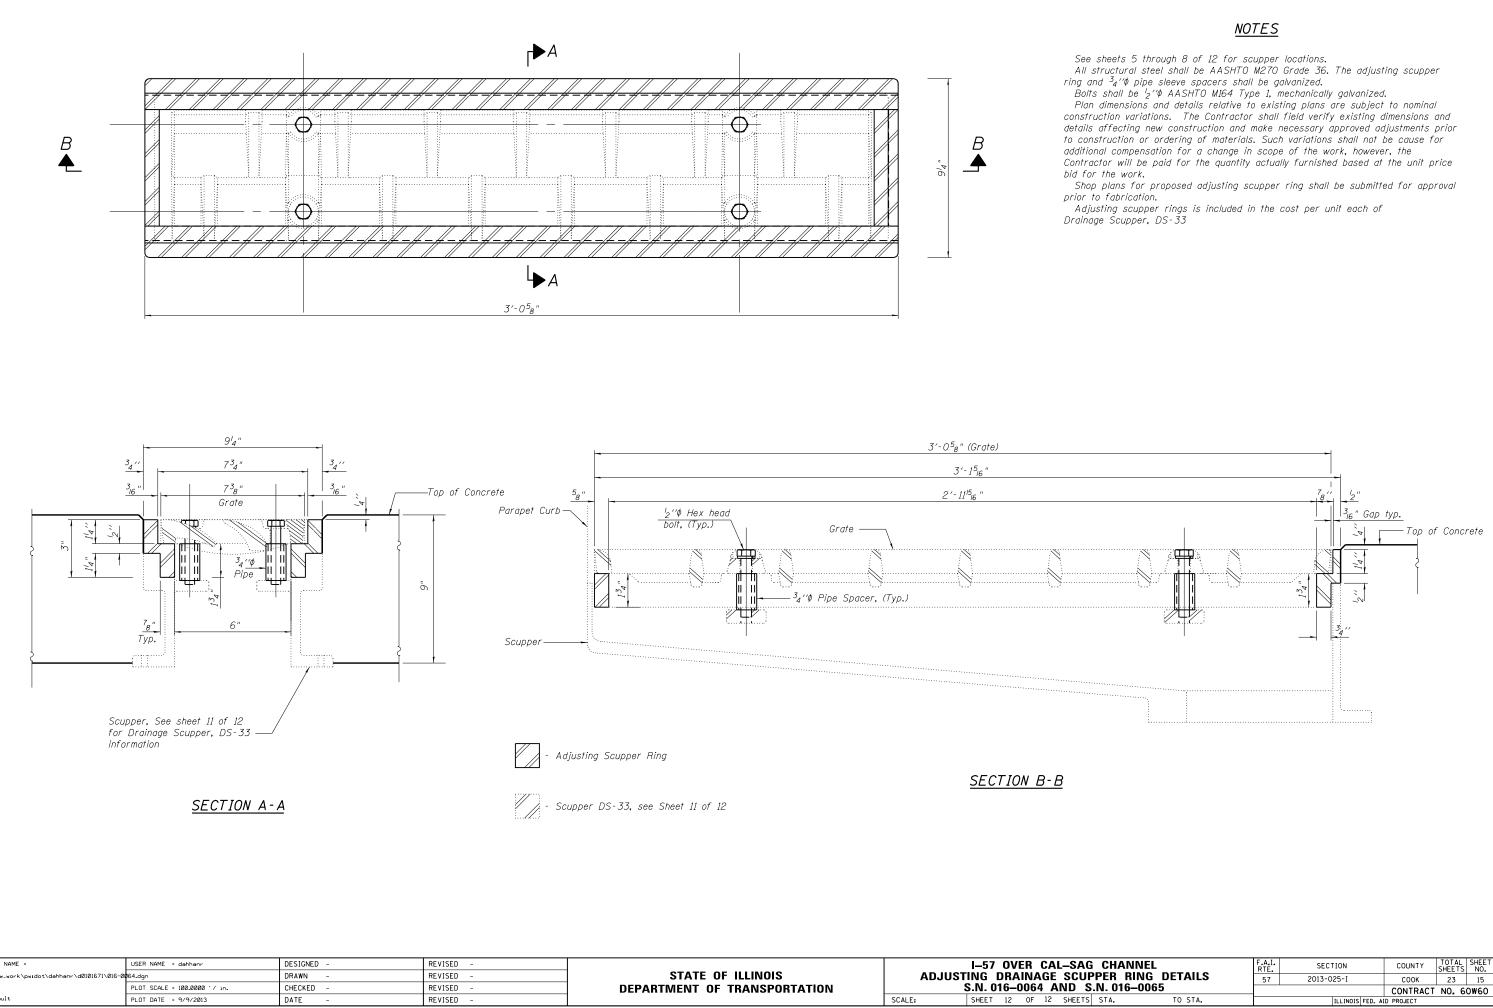

| FILE NAME =                                              | USER NAME = dahhanr           | DESIGNED - | REVISED - |                              |                         | I-57 OVER CAL-SAG     |
|----------------------------------------------------------|-------------------------------|------------|-----------|------------------------------|-------------------------|-----------------------|
| c:\pw_work\pwidot\dahhanr\d0101671\016-0 <b>0</b> 64.dgn |                               | DRAWN -    | REVISED - | STATE OF ILLINOIS            | ADJUSTING DRAINAGE SCUP |                       |
|                                                          | PLOT SCALE = 100.0000 ' / in. | CHECKED -  | REVISED - | DEPARTMENT OF TRANSPORTATION | 5                       | S.N. 016–0064 AND S   |
| Default                                                  | PLOT DATE = 9/9/2013          | DATE -     | REVISED - |                              | SCALE:                  | SHEET 12 OF 12 SHEETS |