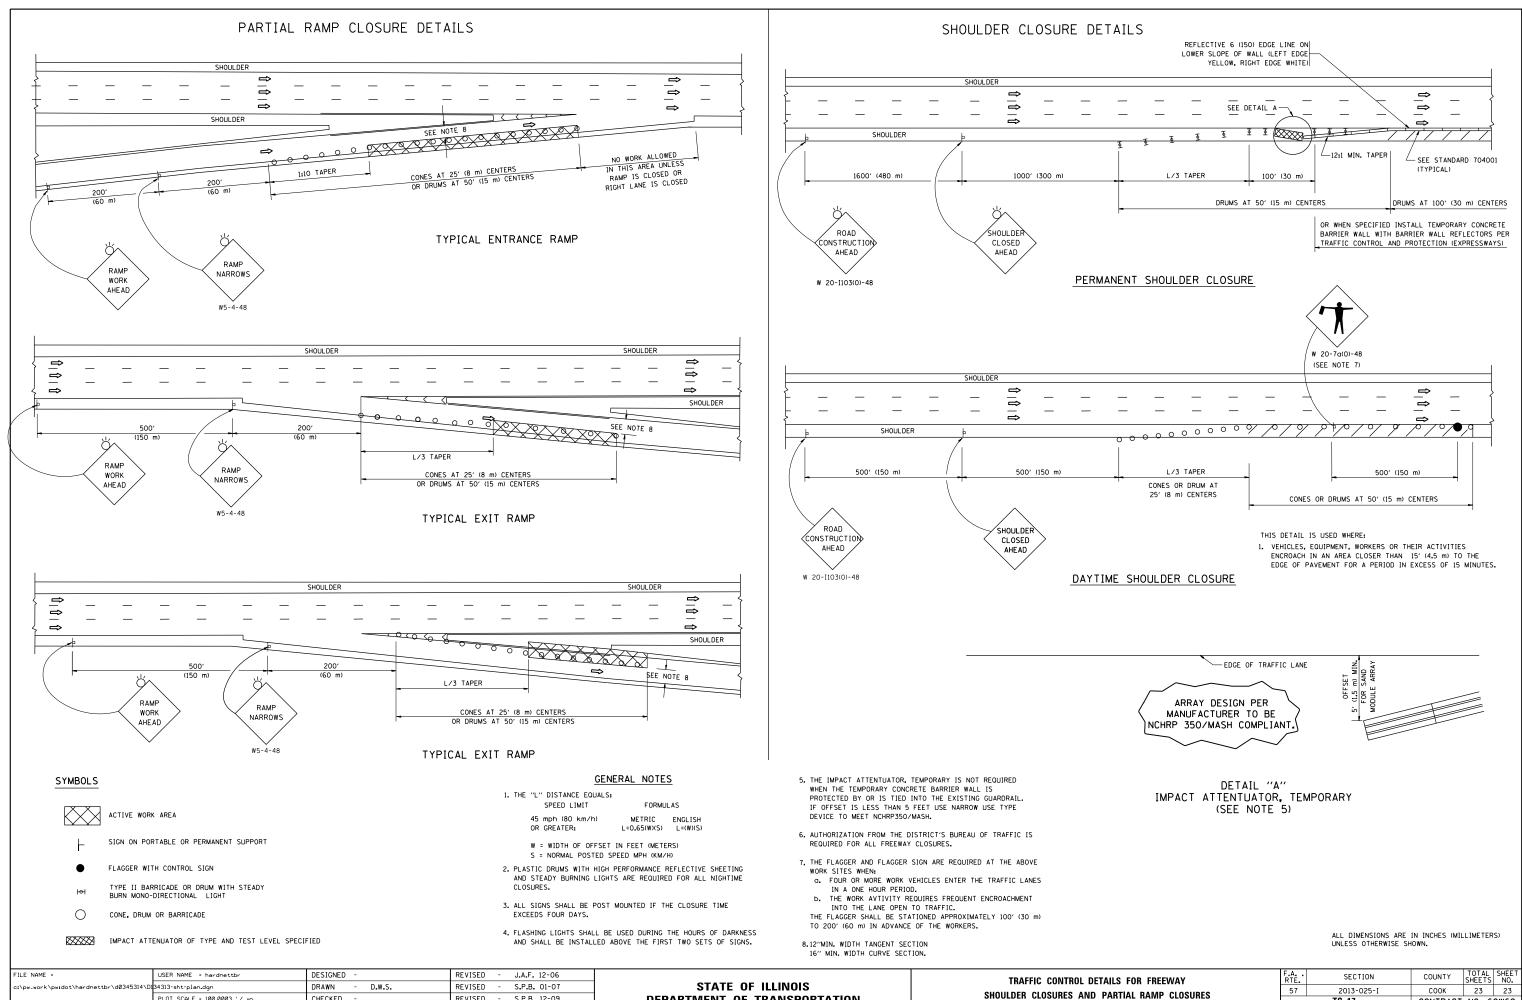

TC-17

FED. ROAD DIST. NO. 1 ILLINOIS FED. AID PROJECT

STA.

TO STA.

CONTRACT NO. 60W60

|  | FILE NAME =                              | USER NAME = hardnettbr       | DESIGNED -     | REVISED - J.A.F. 12-06 |                              |             | TRAFFIC CONTROL DETAILS   |
|--|------------------------------------------|------------------------------|----------------|------------------------|------------------------------|-------------|---------------------------|
|  | c:\pw_work\pwidot\hardnettbr\d0345314\D1 | 34313-sht-plan.dgn           | DRAWN - D.W.S. | REVISED - S.P.B. 01-07 | STATE OF ILLINOIS            |             |                           |
|  |                                          | PLOT SCALE = 100.0003 '/ In. | CHECKED -      | REVISED - S.P.B. 12-09 | DEPARTMENT OF TRANSPORTATION | SI          | HOULDER CLOSURES AND PART |
|  |                                          | PLOT DATE = 8/30/2013        | DATE - 11-96   | REVISED - M.D. 06-13   |                              | SCALE: NONE | SHEET NO. 1 OF 1 SHEETS   |