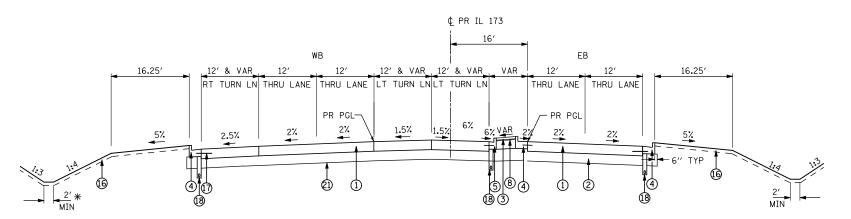

### IL 173 PROPOSED TYPICAL SECTION

STA 1079+18.11 TO STA 1080+76.54

\* SEE IL 173 STREAM ALIGNMENT PROPOSED TYPICAL SECTION FOR DITCH LIMITS

# PROPOSED LEGEND:

- ① PCC PAVEMENT (JOINTED)
  SEE TABLE THIS SHEET FOR THICKNESS
- ② AGGREGATE SUBGRADE IMPROVEMENT, 12" AND VARIES (SEE PAVEMENT SCHEDULE)
- 3 BRICK PAVERS
- 4 COMBINATION CONCRETE CURB AND GUTTER B-6.24
- (5) COMBINATION CONCRETE CURB AND GUTTER B-6.12
- 6 PORTLAND CEMENT CONCRETE SHOULDER, 93/4"
- 7 TOPSOIL EXCAVATION AND PLACEMENT, 4"
- (8) CONCRETE MEDIAN, TYPE SB (SPECIAL)
- OMBINATION CONCRETE CURB AND GUTTER B-6.18
- (1) PCC SIDEWALK, 5"
- 11) HOT-MIX ASPHALT SURFACE COURSE, IL-9.5 FG, N50, 3"
- (12) HOT-MIX ASPHALT SURFACE COURSE, MIX "C" N50, 2"
- (3) HOT-MIX ASPHALT BINDER COURSE, IL-19.0, N50, 3"
- BITUMINOUS MATERIAL (PRIME COAT)
- (5) CONCRETE MEDIAN, TYPE SB
- (6) TOPSOIL EXCAVATION AND PLACEMENT, 8"
- $\scriptsize{\textcircled{\scriptsize{1}}}$  \*6 dowel bars, 2' long & 2' C-C (included in cost of PCC pavement)
- (8) PIPE UNDERDRAIN, 4"
- (19) AGG SHLD, TY A, 6"
- @ AGGREGATE BASE COURSE, TYPE B, 6"
- (1) GEOTECHNICAL REINFORCEMENT UNDER 12" SUBGRADE
- #6 DOWEL BARS, 2' LONG @ 2' C-C (INCLUDED IN COST OF CONCRETE MEDIAN, TYPE SB (SPECIAL))
- AGGREGATE BASE COURSE, TYPE A, 8"

## PCC PAVEMENT THICKNESS TABLE

| ROADWAY    | THICKNESS |  |  |
|------------|-----------|--|--|
| IL RTE 173 | 93/4′′    |  |  |

#### **PCC PAVEMENT**

STRUCTURAL DESIGN TRAFFIC: YEAR 2021

PV = 49603SU = 460

MU = 333ROAD/STREET CLASSIFICATION: CLASS I

S = 45% P = 32%

M = 45%TRAFFIC FACTOR: ACTUAL TF = 8.83 AC TYPE = N/A

MINIMUM TF = 5.02

PG GRADE: BINDER = N/A SURFACE = N/A

SUBGRADE SUPPORT RATING:

SSR = POOR

IBR = 6.0

| THE UPCHURCH GROUP, INC.        | ŀ |
|---------------------------------|---|
| \CADD\CADD SHEETS\Z00793TYP.dgn | L |
| FILE NAME =                     | L |