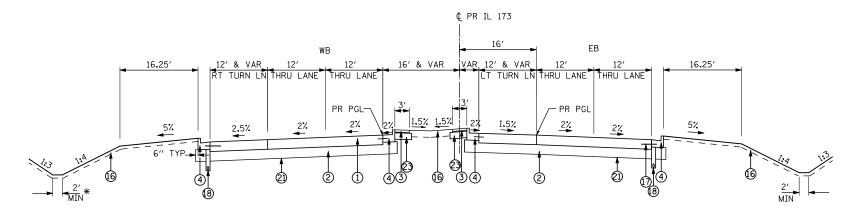

### IL 173 PROPOSED TYPICAL SECTION

STA 1080+76.54 TO STA 1109+31.12 STA 1113+28.00 TO STA 1142+88.00

# PROPOSED LEGEND:

- ① PCC PAVEMENT (JOINTED)
  SEE TABLE THIS SHEET FOR THICKNESS
- ② AGGREGATE SUBGRADE IMPROVEMENT, 12" AND VARIES (SEE PAVEMENT SCHEDULE)
- 3 BRICK PAVERS
- 4 COMBINATION CONCRETE CURB AND GUTTER B-6.24
- (5) COMBINATION CONCRETE CURB AND GUTTER B-6.12
- 6 PORTLAND CEMENT CONCRETE SHOULDER, 93/4"
- 7 TOPSOIL EXCAVATION AND PLACEMENT, 4"
- (8) CONCRETE MEDIAN, TYPE SB (SPECIAL)
- OMBINATION CONCRETE CURB AND GUTTER B-6.18
- (1) PCC SIDEWALK, 5"
- 11) HOT-MIX ASPHALT SURFACE COURSE, IL-9.5 FG, N50, 3"
- (12) HOT-MIX ASPHALT SURFACE COURSE, MIX "C" N50, 2"
- (3) HOT-MIX ASPHALT BINDER COURSE, IL-19.0, N50, 3"
- BITUMINOUS MATERIAL (PRIME COAT)
- (5) CONCRETE MEDIAN, TYPE SB
- (6) TOPSOIL EXCAVATION AND PLACEMENT, 8"
- $\scriptsize{\textcircled{\scriptsize{1}}}$  \*6 dowel bars, 2' long & 2' C-C (included in cost of PCC pavement)
- (8) PIPE UNDERDRAIN, 4"
- (19) AGG SHLD, TY A, 6"
- @ AGGREGATE BASE COURSE, TYPE B, 6"
- (1) GEOTECHNICAL REINFORCEMENT UNDER 12" SUBGRADE
- #6 DOWEL BARS, 2' LONG @ 2' C-C (INCLUDED IN COST OF CONCRETE MEDIAN, TYPE SB (SPECIAL))
- AGGREGATE BASE COURSE, TYPE A, 8"

## PCC PAVEMENT THICKNESS TABLE

| ROADWAY    | THICKNESS |  |  |
|------------|-----------|--|--|
| IL RTE 173 | 93/4′′    |  |  |

#### **PCC PAVEMENT**

STRUCTURAL DESIGN TRAFFIC: YEAR 2021

PV = 49603SU = 460

MU = 333ROAD/STREET CLASSIFICATION: CLASS I

S = 45% P = 32%

M = 45%TRAFFIC FACTOR: ACTUAL TF = 8.83 AC TYPE = N/A

MINIMUM TF = 5.02

PG GRADE: BINDER = N/A SURFACE = N/A

SUBGRADE SUPPORT RATING:

SSR = POOR

IBR = 6.0

| THE UPCHURCH GROUP, INC.        | ŀ |
|---------------------------------|---|
| \CADD\CADD SHEETS\Z00793TYP.dgn | L |
| FILE NAME =                     | L |