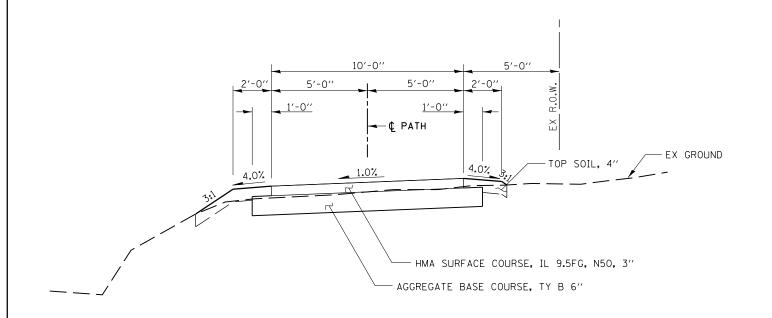

## SHARED USE PATH – TYPICAL SECTION ROCK CUT





## SHARED USE PATH – TYPICAL SECTION PERRYVILLE ROAD

## SHARED USE PATH - TYPICAL SECTION MITCHELL STUB



| USER NAME = \$USER\$   | DESIGNED - / HW  | REVISED - |
|------------------------|------------------|-----------|
|                        | DRAWN - THW      | REVISED - |
| PLOT SCALE = \$SCALE\$ | CHECKED - AJK    | REVISED - |
| PLOT DATE = \$DATE\$   | DATE - 4.30 2013 | REVISED - |

| STATE OF ILLINOIS            |  |  |  |  |  |  |
|------------------------------|--|--|--|--|--|--|
| DEPARTMENT OF TRANSPORTATION |  |  |  |  |  |  |

|  |           |    |        |      | F.A.<br>RTE. | SECTION | COUNTY                    |  |  |
|--|-----------|----|--------|------|--------------|---------|---------------------------|--|--|
|  |           |    |        |      | 303