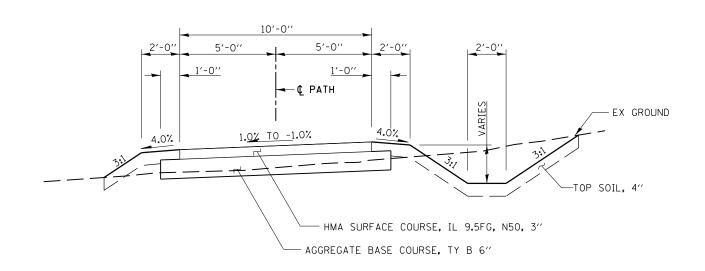

## SHARED USE PATH – TYPICAL SECTION ROCK CUT





## SHARED USE PATH – TYPICAL SECTION PERRYVILLE ROAD

## SHARED USE PATH - TYPICAL SECTION MITCHELL STUB



| USER NAME = \$USER\$   | DESIGNED - / HW  | REVISED - |
|------------------------|------------------|-----------|
|                        | DRAWN - THW      | REVISED - |
| PLOT SCALE = \$SCALE\$ | CHECKED - AJK    | REVISED - |
| PLOT DATE = \$DATE\$   | DATE - 4.30 2013 | REVISED - |

| STATE OF ILLINOIS            |  |  |  |  |  |  |
|------------------------------|--|--|--|--|--|--|
| DEPARTMENT OF TRANSPORTATION |  |  |  |  |  |  |

|  |           |    |        |      | F.A.<br>RTE. | SECTION | COUNTY                    |  |  |
|--|-----------|----|--------|------|--------------|---------|---------------------------|--|--|