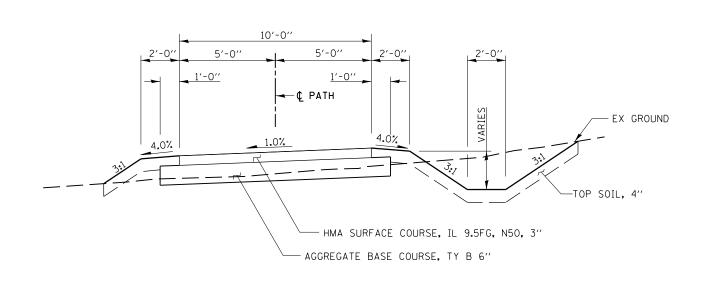

## SHARED USE PATH - TYPICAL SECTION MITCHELL STUB

| USER NAME = \$USER\$   | DESIGNED - / HW  | REVISED - |
|------------------------|------------------|-----------|
|                        | DRAWN - THW      | REVISED - |
| PLOT SCALE = \$SCALE\$ | CHECKED - AJK    | REVISED - |
| PLOT DATE = \$DATE\$   | DATE - 4.30 2013 | REVISED - |