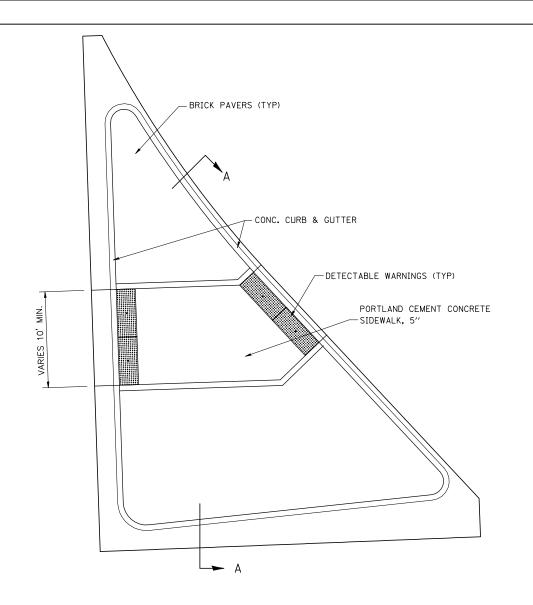

## **CONCRETE ISLAND (SPECIAL) – PLAN**

## **GENERAL NOTES**

See Standard 606301 and plan sheets for station & offsets, radii, dimensions, and details not shown.

See Standard 424031for sidewalk details not shown.

The sidewalk should drain to the low side of the island. If necessary the sidewalk shall be sloped to drain at a maximum 1% grade.

See the Roadway Plans for the type of curb & gutter to be used on islands. Curb & gutter adjacent to the walkway in the interior of the island shall have 6 inch gutter flags.

The sidewalk should not be closer than 36 inch from the corner of the island.

Islands shall consist of PCC Sidewalk 5 inch, Brick Pavers, or Concrete Median Surface  $4^{\prime\prime}$  and Combination Concrete Curb & Gutter, Type M of the size specified.

Locations, layouts, and widths of the flush sidewalk area, shall be determined by the designer and shown on the plans.

The brick island surface will be paid for at the contract unit price per SQ FT for BRICK PAVERS which shall include brick pavers, bedding sand and jointing sand.

Detectable Warnings will be paid for at the contract unit price per SQ FT for DETECTABLE WARNINGS.

\* At the entrance to the Speedway off Forest Hills Road, the brick pavers and bedding sand shall not be required. At this location the island surface shall be 4" PCC surface and will be paid for at the contract unit price per SQ FT for CONCRETE MEDIAN SURFACE, 4".