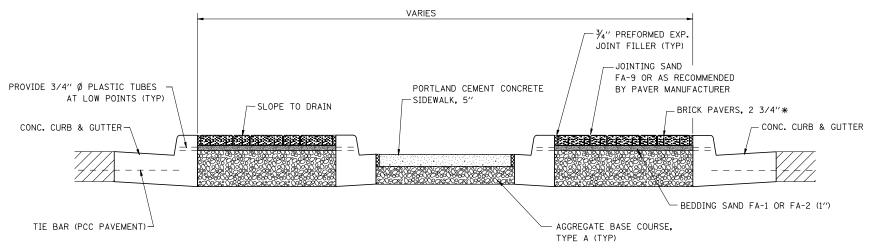

### SECTION A-A

NOTE: SEE PLANS FOR DIRECTION OF SURFACE DRAINAGE.

## **GENERAL NOTES**

See Standard 606301 and plan sheets for station & offsets, radii, dimensions, and details not shown.

See Standard 424031for sidewalk details not shown.

The sidewalk should drain to the low side of the island. If necessary the sidewalk shall be sloped to drain at a maximum 1% grade.

Islands shall consist of PCC Sidewalk 5 inch, Brick Pavers, or Concrete Median Surface  $4^{\prime\prime}$  and Combination Concrete Curb & Gutter, Type M of the size specified.

Locations, layouts, and widths of the flush sidewalk area, shall be determined by the designer and shown on the plans.

The islands will be measured for payment from E.O.P. to E.O.P. and will be paid for at the contract unit price per SQ FT for CONCRETE ISLAND (SPECIAL) which shall include the Combination Curb & Gutter, sidewalk, Aggregate Base Course, Type A, 3/4" dia. plastic drain tubes and solid concrete median.