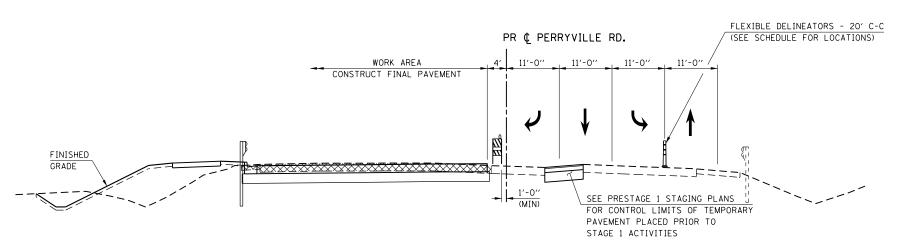

## STAGE 1 - TYPICAL SECTION STA 250+42.00 TO STA 253+50.00

## <u>LEGEND</u>

TYPE II BARRICADE OR DRUM WITH STEADY BURN BI-DIRECTIONAL LIGHT

TEMPORARY CONCRETE BARRIER

EX PAVEMENT, EX SHOULDER, OR TEMPORARY PAVEMENT REMOVAL

|   | USER NAME = rgoertz          | DESIGNED | - | RG             | REVISED - |
|---|------------------------------|----------|---|----------------|-----------|
|   |                              | DRAWN    | - | TRF            | REVISED - |
|   | PLOT SCALE = 240.0000 '/ ft. | CHECKED  | - | CMS            | REVISED - |
| 2 | PLOT DATE = 5/3/2013         | DATE     | - | APRIL 30, 2013 | REVISED - |
|   |                              |          |   |                |           |