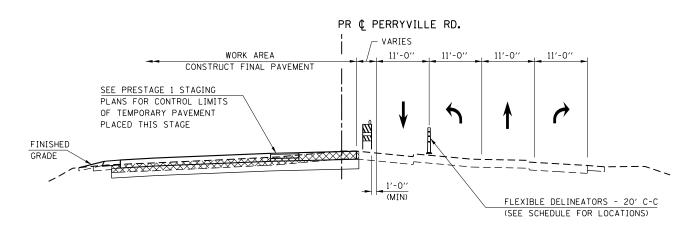

## STAGE 1 - TYPICAL SECTION STA 248+10.00 TO STA 250+42.00

## <u>LEGEND</u>

TYPE II BARRICADE OR DRUM WITH STEADY BURN BI-DIRECTIONAL LIGHT

TEMPORARY CONCRETE BARRIER

EX PAVEMENT, EX SHOULDER, OR TEMPORARY PAVEMENT REMOVAL

|   | USER NAME = rgoertz          | DESIGNED | - | RG             | REVISED - |
|---|------------------------------|----------|---|----------------|-----------|
|   |                              | DRAWN    | - | TRF            | REVISED - |
|   | PLOT SCALE = 240.0000 '/ ft. | CHECKED  | - | CMS            | REVISED - |
| 2 | PLOT DATE = 5/3/2013         | DATE     | - | APRIL 30, 2013 | REVISED - |
|   |                              |          |   |                |           |