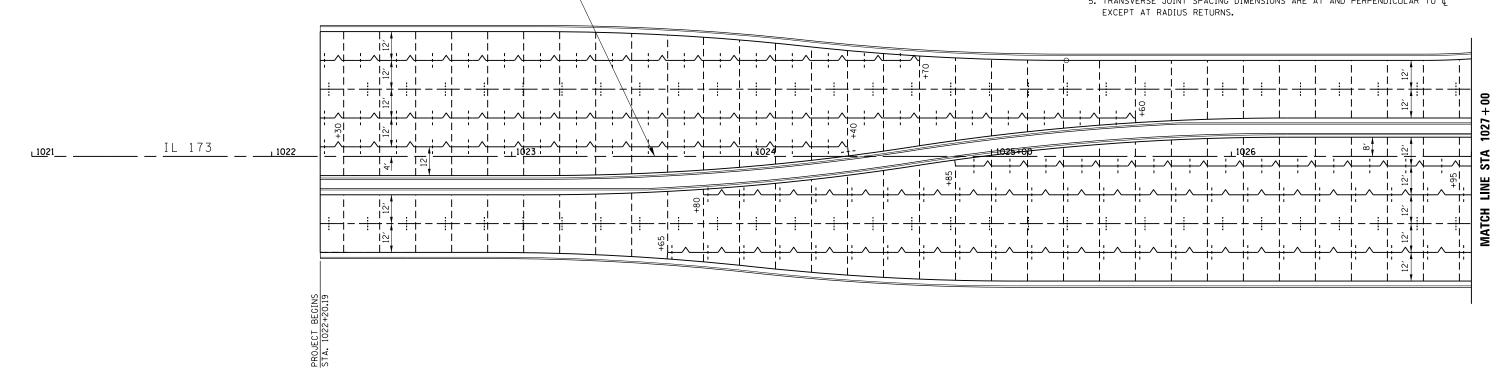

## NOTES:

- 1. DISTANCE BETWEEN TRANSVERSE JOINTS IS 15', UNLESS OTHERWISE NOTED.
- 2. SEE STANDARDS 420001, 420106 AND 606001 FOR ADDITIONAL CONSTRUCTION INFORMATION.
- 3. PAVEMENT BLOCK OUTS FOR MANHOLES AND OTHER STRUCTURES SHALL BE CONSTRUCTED IN ACCORDANCE WITH STANDARD 420111.
- 4. ADDITIONAL SAWED CONSTRUCTION JOINTS MAY BE REQUIRED IN THE FIELD. EXACT JOINT LOCATIONS SHALL BE VERIFIED AND APPROVED BY THE ENGINEER.
- 5. TRANSVERSE JOINT SPACING DIMENSIONS ARE AT AND PERPENDICULAR TO \$\( \)

| STATE OF ILLINOIS            |
|------------------------------|
| DEPARTMENT OF TRANSPORTATION |

SCALE: 1" = 20"

| PAVEMENT JOINTING PLAN |    |        |                 | F.A.P.<br>RTE.  | SECTION |                 | COUNTY          | TOTAL<br>SHEETS | SHEET<br>NO. |  |
|------------------------|----|--------|-----------------|-----------------|---------|-----------------|-----------------|-----------------|--------------|--|
| IL 173                 |    |        | 303             | 129R            |         | WINNEBAGO       | 968             | 562             |              |  |
|                        |    |        |                 |                 |         | CONTRACT        | NO. 6           | 4988            |              |  |
| SHEET NO.              | OF | SHEETS | STA. 1022+20.19 | TO STA. 1027+00 | FED. R  | DAD DIST. NO. 2 | ILLINOIS FED. A | ID PROJECT      |              |  |