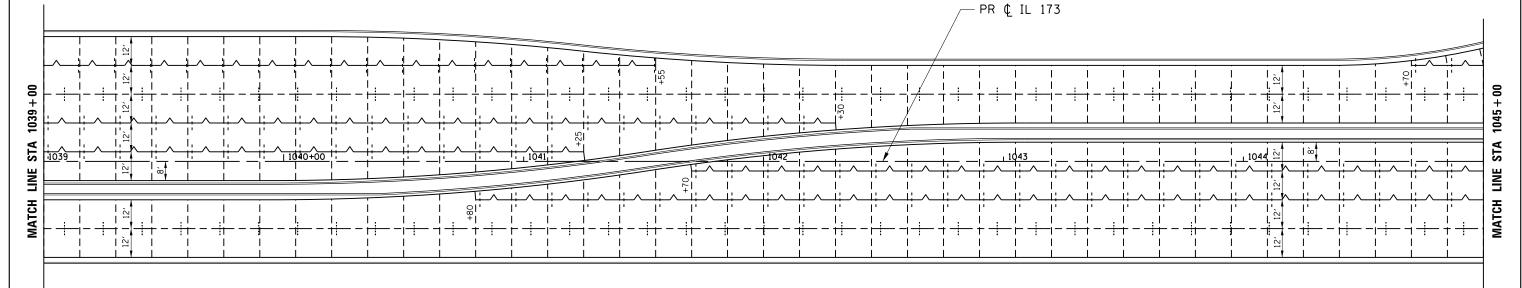

## **LEGEND**

- 👬 - 👬 - SAWED LONGITUDINAL JOINT

---- SAWED TRANSVERSE JOINT

## NOTES:

- 1. DISTANCE BETWEEN TRANSVERSE JOINTS IS 15', UNLESS OTHERWISE NOTED.
- 2. SEE STANDARDS 420001, 420106 AND 606001 FOR ADDITIONAL CONSTRUCTION INFORMATION.
- 3. PAVEMENT BLOCK OUTS FOR MANHOLES AND OTHER STRUCTURES SHALL BE CONSTRUCTED IN ACCORDANCE WITH STANDARD 420111.
- 4. ADDITIONAL SAWED CONSTRUCTION JOINTS MAY BE REQUIRED IN THE FIELD. EXACT JOINT LOCATIONS SHALL BE VERIFIED AND APPROVED BY THE ENGINEER.
- 5. TRANSVERSE JOINT SPACING DIMENSIONS ARE AT AND PERPENDICULAR TO  $\ensuremath{\mathbb{Q}}$  EXCEPT AT RADIUS RETURNS.

| STATE        | OF ILLINOIS  |      |
|--------------|--------------|------|
| DEPARTMENT O | F TRANSPORTA | TION |

| _ |                                                                      | F A D          | I                               | 1          | TOTAL  | SHEET |
|---|----------------------------------------------------------------------|----------------|---------------------------------|------------|--------|-------|
|   | PAVEMENT JOINTING PLAN                                               | F.A.P.<br>RTE. | SECTION                         | COUNTY     | SHEETS | NO.   |
|   | IL 173                                                               | 303            | 129R                            | WINNEBAGO  | 968    | 565   |
|   | IL 173                                                               |                |                                 | CONTRACT   | NO. 64 | 1988  |
|   | SCALE: 1" = 20'   SHEET NO. OF SHEETS   STA. 1039+00 TO STA. 1045+00 | FED. R         | OAD DIST. NO. 2 ILLINOIS FED. A | ID PROJECT |        |       |