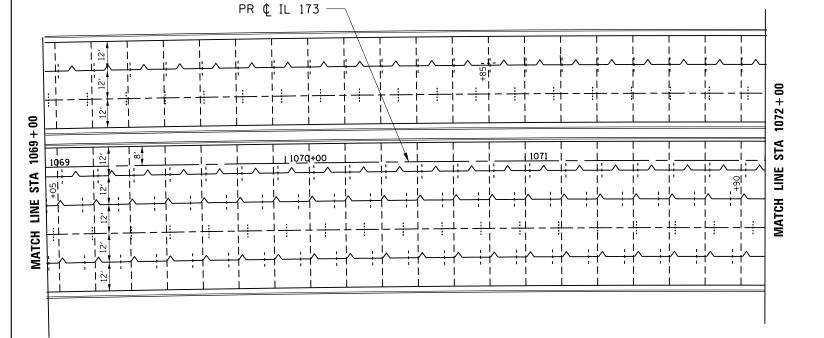

## **LEGEND**

## NOTES:

- 1. DISTANCE BETWEEN TRANSVERSE JOINTS IS 15', UNLESS OTHERWISE NOTED.
- 2. SEE STANDARDS 420001, 420106 AND 606001 FOR ADDITIONAL CONSTRUCTION INFORMATION.
- 3. PAVEMENT BLOCK OUTS FOR MANHOLES AND OTHER STRUCTURES SHALL BE CONSTRUCTED IN ACCORDANCE WITH STANDARD 420111.
- 4. ADDITIONAL SAWED CONSTRUCTION JOINTS MAY BE REQUIRED IN THE FIELD. EXACT JOINT LOCATIONS SHALL BE VERIFIED AND APPROVED BY THE ENGINEER.
- 5. TRANSVERSE JOINT SPACING DIMENSIONS ARE AT AND PERPENDICULAR TO  $\mbox{\cline{C}}$  EXCEPT AT RADIUS RETURNS.

| STATE OF ILLINOIS            |
|------------------------------|
| DEPARTMENT OF TRANSPORTATION |

|   |                 |           |    |        |              |                 | F.A.P.<br>RTE. | SECTION                         | COUNTY     | TOTAL<br>SHEETS | SHEET<br>NO. |
|---|-----------------|-----------|----|--------|--------------|-----------------|----------------|---------------------------------|------------|-----------------|--------------|
|   |                 |           |    |        |              |                 | 303            | 129R                            | WINNEBAGO  | 968             | 570          |
| L | IL 1/3          |           |    |        |              |                 |                |                                 | CONTRACT   | NO. 6           | 4988         |
|   | SCALE: 1" = 20" | SHEET NO. | OF | SHEETS | STA. 1069+00 | TO STA. 1072+00 | FED. RO        | DAD DIST. NO. 2 ILLINOIS FED. A | ID PROJECT |                 |              |