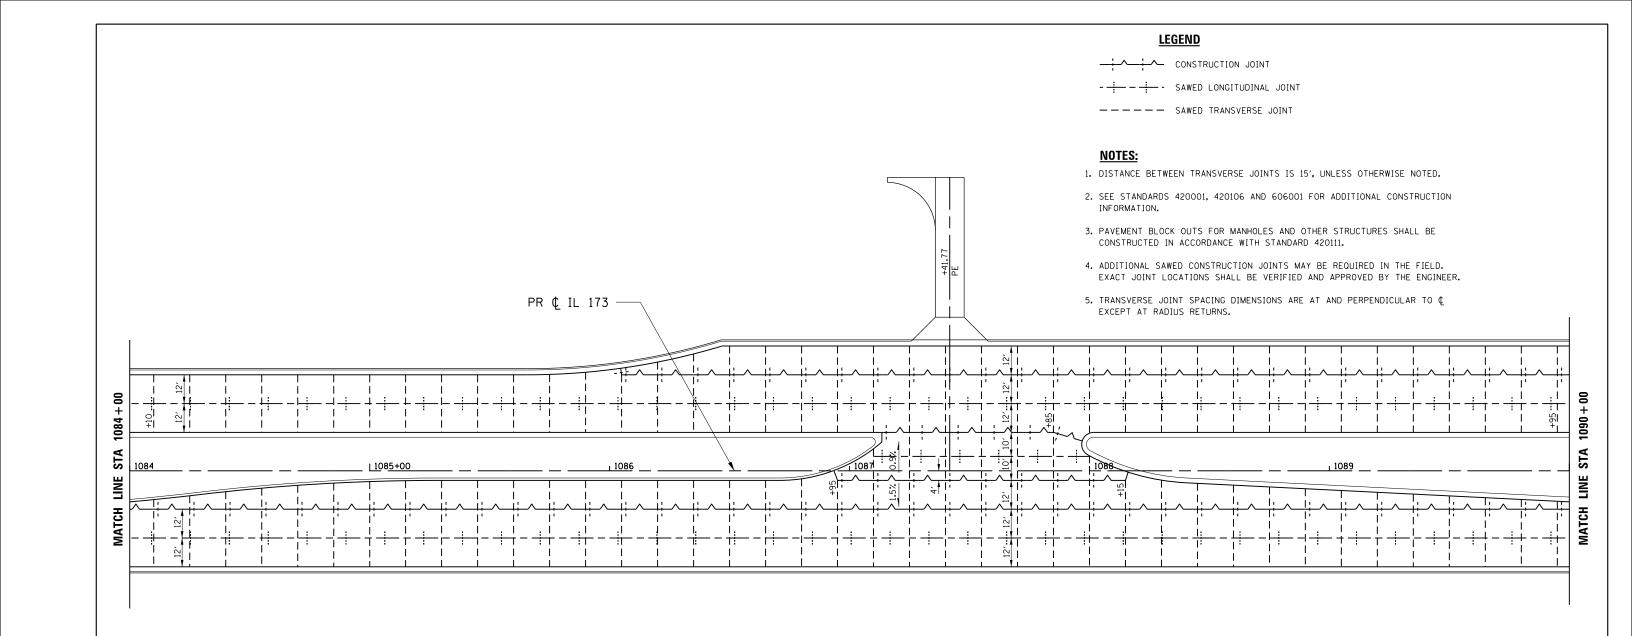

| STATE OF ILLINOIS |               |      |  |  |  |  |
|-------------------|---------------|------|--|--|--|--|
| DEPARTMENT        | OF TRANSPORTA | TION |  |  |  |  |

| PAVEMENT JOINTING PLAN |                 |           |    |        |              |                 |      |      |         | F.A.P. SECT |          |      |     |  |
|------------------------|-----------------|-----------|----|--------|--------------|-----------------|------|------|---------|-------------|----------|------|-----|--|
|                        | IL 173          |           |    |        |              |                 |      |      |         | 12          | 9R       |      | 1   |  |
|                        |                 |           |    |        |              |                 |      | Т    |         |             |          |      |     |  |
|                        | SCALE: 1" = 20" | SHEET NO. | OF | SHEETS | STA. 1084+00 | TO STA. 1090+00 | FED. | ROAD | DIST. N | 10. 2       | ILLINOIS | FED. | ΑÌΓ |  |