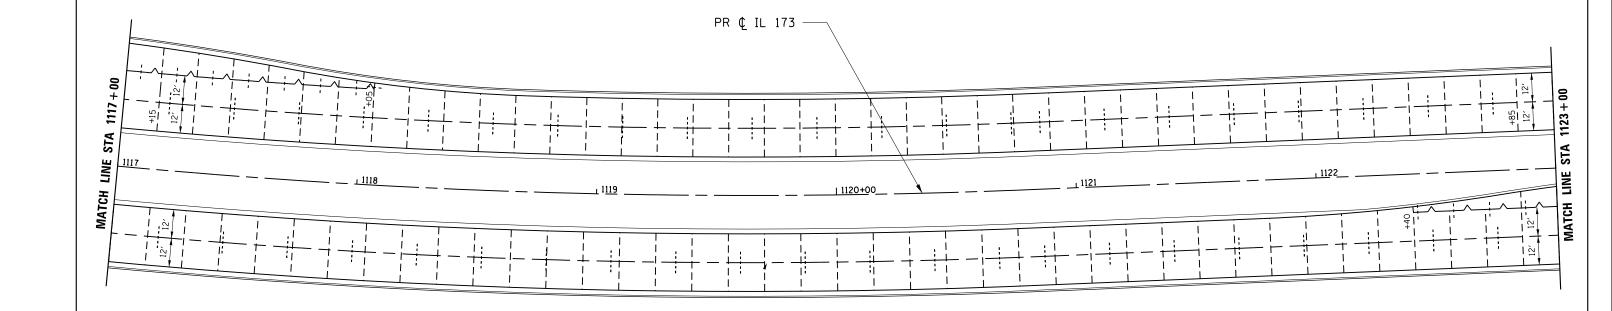

## <u>LEGEND</u>

CONSTRUCTION JOINT

SAWED LONGITUDINAL JOINT

SAWED TRANSVERSE JOINT

## **NOTES:**

- 1. DISTANCE BETWEEN TRANSVERSE JOINTS IS 15', UNLESS OTHERWISE NOTED.
- 2. SEE STANDARDS 420001, 420106 AND 606001 FOR ADDITIONAL CONSTRUCTION INFORMATION.
- 3. PAVEMENT BLOCK OUTS FOR MANHOLES AND OTHER STRUCTURES SHALL BE CONSTRUCTED IN ACCORDANCE WITH STANDARD 420111.
- 4. ADDITIONAL SAWED CONSTRUCTION JOINTS MAY BE REQUIRED IN THE FIELD. EXACT JOINT LOCATIONS SHALL BE VERIFIED AND APPROVED BY THE ENGINEER.
- 5. TRANSVERSE JOINT SPACING DIMENSIONS ARE AT AND PERPENDICULAR TO ¢ EXCEPT AT RADIUS RETURNS.

| STATE OF ILLINOIS            |  |  |  |  |  |
|------------------------------|--|--|--|--|--|
| DEPARTMENT OF TRANSPORTATION |  |  |  |  |  |

| PAVEMENT JOINTING PLAN |                 |           |    |        |              |                 | F.A.P.<br>RTE.                                  | SECTION | COUNTY    | TOTAL<br>SHEETS | SHEET<br>NO. |
|------------------------|-----------------|-----------|----|--------|--------------|-----------------|-------------------------------------------------|---------|-----------|-----------------|--------------|
|                        |                 |           |    | IL 173 |              |                 | 303                                             | 129R    | WINNEBAGO | 968             | 579          |
|                        | IL 1/3          |           |    |        |              |                 |                                                 |         | CONTRACT  | NO. 6           | 4988         |
|                        | SCALE: 1" = 20' | SHEET NO. | OF | SHEETS | STA. 1117+00 | TO STA. 1123+00 | FED. ROAD DIST. NO. 2 ILLINOIS FED. AID PROJECT |         |           |                 |              |