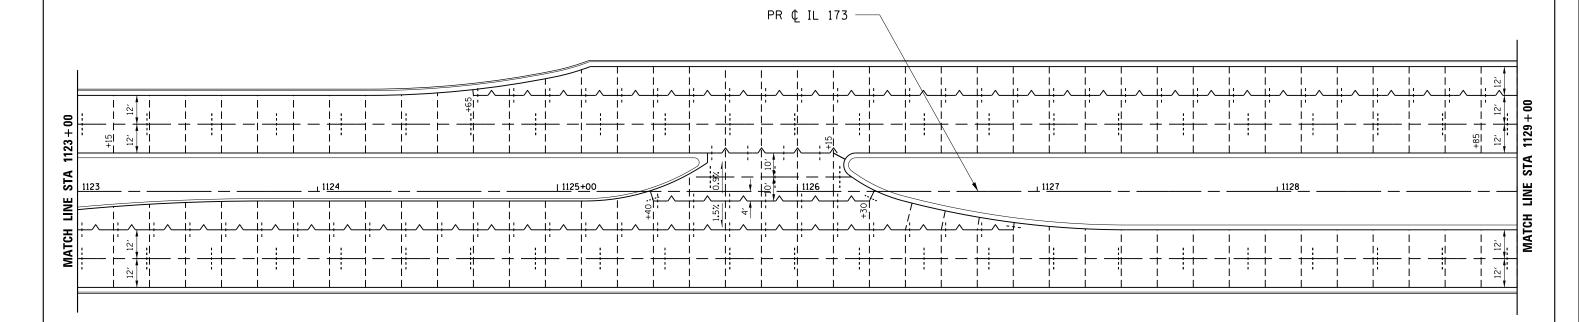

## **LEGEND**

CONSTRUCTION JOINT

SAWED LONGITUDINAL JOINT

SAWED TRANSVERSE JOINT

## NOTES:

- 1. DISTANCE BETWEEN TRANSVERSE JOINTS IS 15', UNLESS OTHERWISE NOTED.
- 2. SEE STANDARDS 420001, 420106 AND 606001 FOR ADDITIONAL CONSTRUCTION INFORMATION.
- 3. PAVEMENT BLOCK OUTS FOR MANHOLES AND OTHER STRUCTURES SHALL BE CONSTRUCTED IN ACCORDANCE WITH STANDARD 420111.
- 4. ADDITIONAL SAWED CONSTRUCTION JOINTS MAY BE REQUIRED IN THE FIELD. EXACT JOINT LOCATIONS SHALL BE VERIFIED AND APPROVED BY THE ENGINEER.
- 5. TRANSVERSE JOINT SPACING DIMENSIONS ARE AT AND PERPENDICULAR TO  $\ensuremath{\mathbb{C}}$  EXCEPT AT RADIUS RETURNS.

STATE OF ILLINOIS
DEPARTMENT OF TRANSPORTATION

| PAVEMENT JOINTING PLAN IL 173 |           |    |        |              |                 |  |  |  |
|-------------------------------|-----------|----|--------|--------------|-----------------|--|--|--|
| IL 173                        |           |    |        |              |                 |  |  |  |
| SCALE: 1" = 20"               | SHEET NO. | OF | SHEETS | STA. 1123+00 | TO STA. 1129+00 |  |  |  |