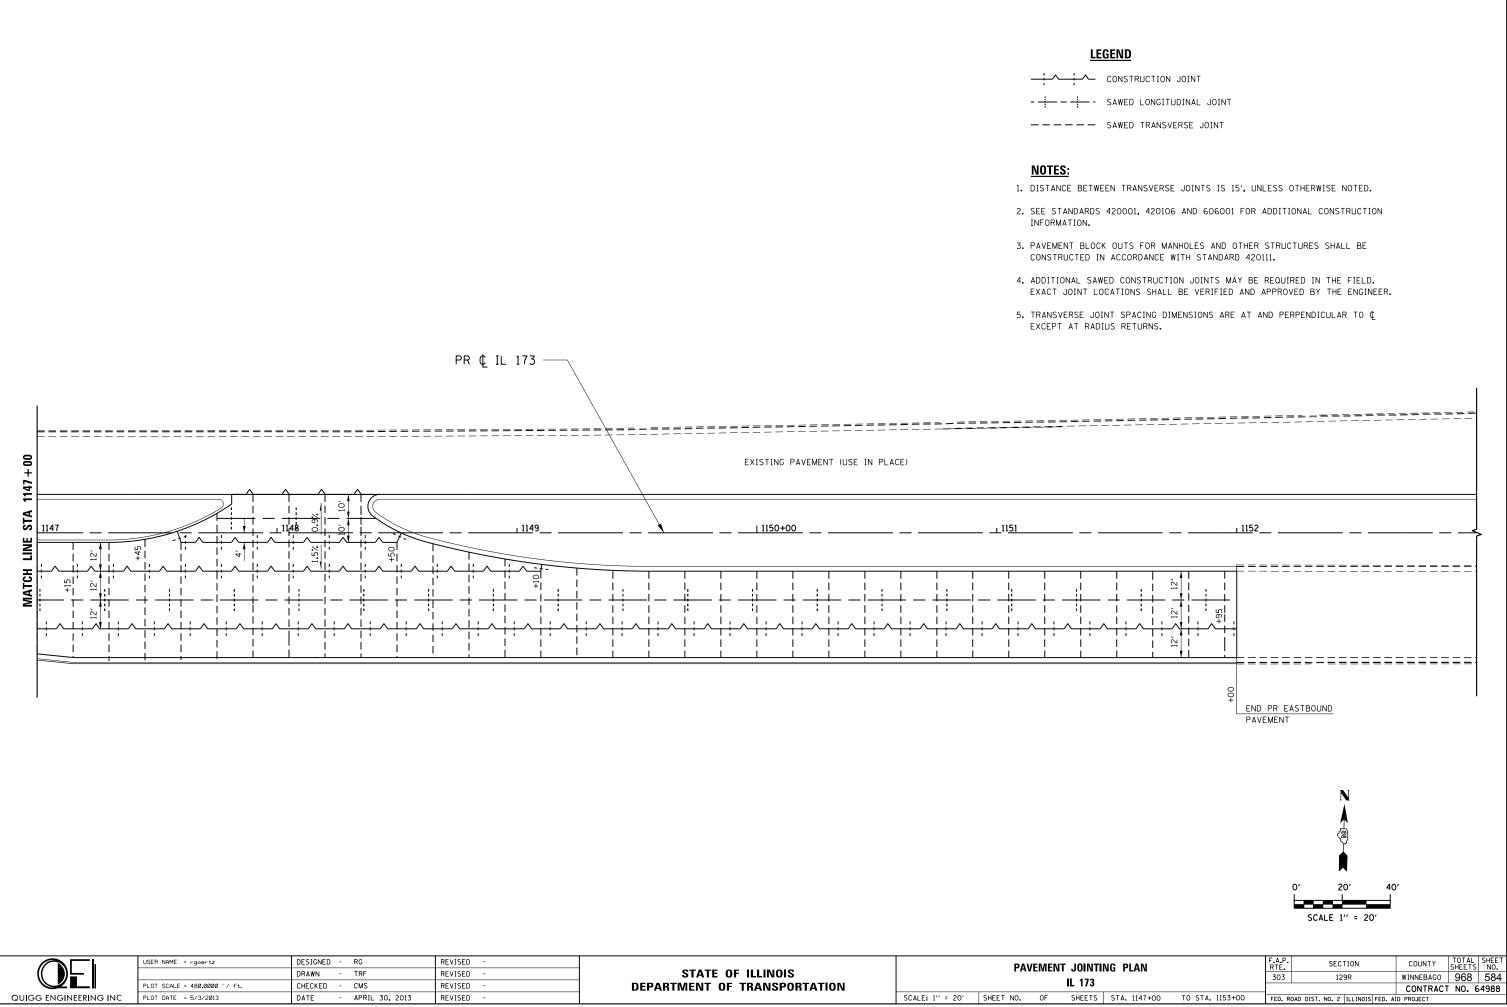

| USER NAME = rgoertz                        |                       | REVISED - | STATE OF ILLINOIS<br>DEPARTMENT OF TRANSPORTATION | PAVEMENT JOINTING PLAN                                            | RTE. SECTION                        | COUNTY SHEETS NO.  |
|--------------------------------------------|-----------------------|-----------|---------------------------------------------------|-------------------------------------------------------------------|-------------------------------------|--------------------|
|                                            |                       | REVISED - |                                                   | IL 173                                                            | 303 129R                            | WINNEBAGO 968 584  |
| PLOT SCALE = 480.0000 '/ ft.               | CHECKED - CMS         | REVISED - |                                                   |                                                                   |                                     | CONTRACT NO. 64988 |
| QUIGG ENGINEERING INC PLOT DATE = 5/3/2013 | DATE - APRIL 30, 2013 | REVISED - |                                                   | SCALE: 1'' = 20' SHEET NO. OF SHEETS STA. 1147+00 TO STA. 1153+00 | FED. ROAD DIST. NO. 2 ILLINOIS FED. | ID PROJECT         |