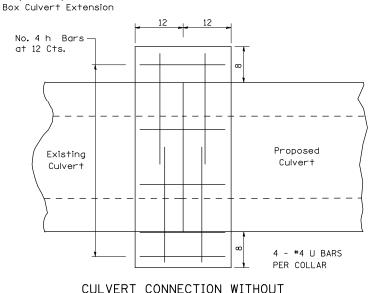

## CONCRETE COLLARS FOR PIPE OR BOX CULVERT EXTENSIONS

Existing

Bill of Materials

Length

U Bar

No.

DIMENSIONS

STATION

Removal

h Bar

No.

| h BARS —         | HEIGHT TO THE STATE OF THE STAT |
|------------------|--------------------------------------------------------------------------------------------------------------------------------------------------------------------------------------------------------------------------------------------------------------------------------------------------------------------------------------------------------------------------------------------------------------------------------------------------------------------------------------------------------------------------------------------------------------------------------------------------------------------------------------------------------------------------------------------------------------------------------------------------------------------------------------------------------------------------------------------------------------------------------------------------------------------------------------------------------------------------------------------------------------------------------------------------------------------------------------------------------------------------------------------------------------------------------------------------------------------------------------------------------------------------------------------------------------------------------------------------------------------------------------------------------------------------------------------------------------------------------------------------------------------------------------------------------------------------------------------------------------------------------------------------------------------------------------------------------------------------------------------------------------------------------------------------------------------------------------------------------------------------------------------------------------------------------------------------------------------------------------------------------------------------------------------------------------------------------------------------------------------------------|
| LAP BARS —<br>16 | SPAN (S)                                                                                                                                                                                                                                                                                                                                                                                                                                                                                                                                                                                                                                                                                                                                                                                                                                                                                                                                                                                                                                                                                                                                                                                                                                                                                                                                                                                                                                                                                                                                                                                                                                                                                                                                                                                                                                                                                                                                                                                                                                                                                                                       |
|                  | 3/4 ØEXP. BOLTS (SEE TABLE FOR SPACING)                                                                                                                                                                                                                                                                                                                                                                                                                                                                                                                                                                                                                                                                                                                                                                                                                                                                                                                                                                                                                                                                                                                                                                                                                                                                                                                                                                                                                                                                                                                                                                                                                                                                                                                                                                                                                                                                                                                                                                                                                                                                                        |