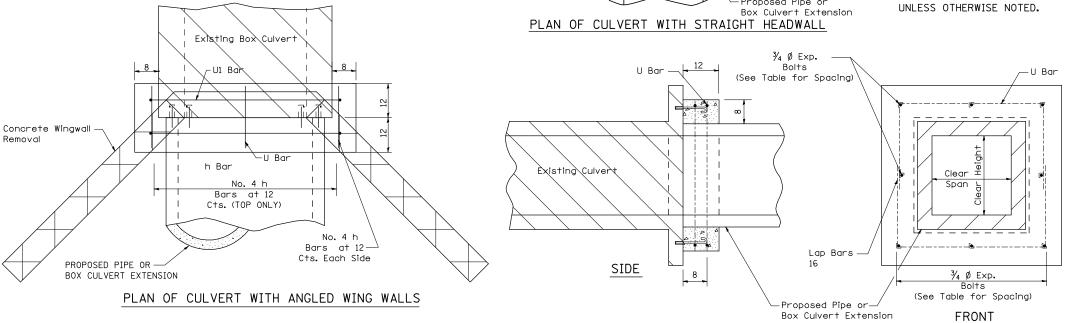

| h BARS —         | HEIGHT TO THE STATE OF THE STAT |
|------------------|--------------------------------------------------------------------------------------------------------------------------------------------------------------------------------------------------------------------------------------------------------------------------------------------------------------------------------------------------------------------------------------------------------------------------------------------------------------------------------------------------------------------------------------------------------------------------------------------------------------------------------------------------------------------------------------------------------------------------------------------------------------------------------------------------------------------------------------------------------------------------------------------------------------------------------------------------------------------------------------------------------------------------------------------------------------------------------------------------------------------------------------------------------------------------------------------------------------------------------------------------------------------------------------------------------------------------------------------------------------------------------------------------------------------------------------------------------------------------------------------------------------------------------------------------------------------------------------------------------------------------------------------------------------------------------------------------------------------------------------------------------------------------------------------------------------------------------------------------------------------------------------------------------------------------------------------------------------------------------------------------------------------------------------------------------------------------------------------------------------------------------|
| LAP BARS —<br>16 | SPAN (S)                                                                                                                                                                                                                                                                                                                                                                                                                                                                                                                                                                                                                                                                                                                                                                                                                                                                                                                                                                                                                                                                                                                                                                                                                                                                                                                                                                                                                                                                                                                                                                                                                                                                                                                                                                                                                                                                                                                                                                                                                                                                                                                       |
|                  | 3/4 ØEXP. BOLTS (SEE TABLE FOR SPACING)                                                                                                                                                                                                                                                                                                                                                                                                                                                                                                                                                                                                                                                                                                                                                                                                                                                                                                                                                                                                                                                                                                                                                                                                                                                                                                                                                                                                                                                                                                                                                                                                                                                                                                                                                                                                                                                                                                                                                                                                                                                                                        |