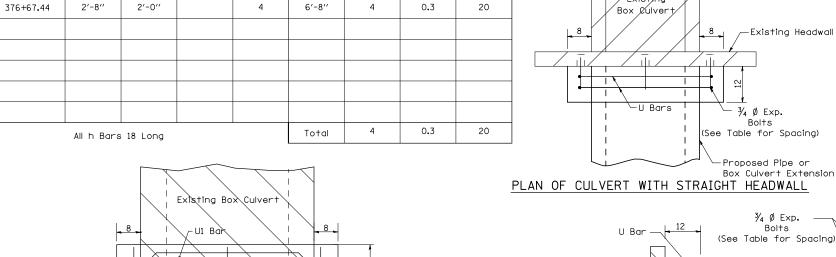

## CONCRETE COLLARS FOR PIPE OR BOX CULVERT EXTENSIONS

Existing

Bill of Materials

Length

U Bar

No.

DIMENSIONS

STATION

Removal

h Bar

No.

EXPANSION | CONCRETE

**BOLTS** 

No.

COLLAR

Cu. Yd

REINF.

BARS

LBS

| h BARS —         | HEIGHT TO THE STATE OF THE STAT |
|------------------|--------------------------------------------------------------------------------------------------------------------------------------------------------------------------------------------------------------------------------------------------------------------------------------------------------------------------------------------------------------------------------------------------------------------------------------------------------------------------------------------------------------------------------------------------------------------------------------------------------------------------------------------------------------------------------------------------------------------------------------------------------------------------------------------------------------------------------------------------------------------------------------------------------------------------------------------------------------------------------------------------------------------------------------------------------------------------------------------------------------------------------------------------------------------------------------------------------------------------------------------------------------------------------------------------------------------------------------------------------------------------------------------------------------------------------------------------------------------------------------------------------------------------------------------------------------------------------------------------------------------------------------------------------------------------------------------------------------------------------------------------------------------------------------------------------------------------------------------------------------------------------------------------------------------------------------------------------------------------------------------------------------------------------------------------------------------------------------------------------------------------------|
| LAP BARS —<br>16 | SPAN (S)                                                                                                                                                                                                                                                                                                                                                                                                                                                                                                                                                                                                                                                                                                                                                                                                                                                                                                                                                                                                                                                                                                                                                                                                                                                                                                                                                                                                                                                                                                                                                                                                                                                                                                                                                                                                                                                                                                                                                                                                                                                                                                                       |
|                  | 3/4 ØEXP. BOLTS (SEE TABLE FOR SPACING)                                                                                                                                                                                                                                                                                                                                                                                                                                                                                                                                                                                                                                                                                                                                                                                                                                                                                                                                                                                                                                                                                                                                                                                                                                                                                                                                                                                                                                                                                                                                                                                                                                                                                                                                                                                                                                                                                                                                                                                                                                                                                        |