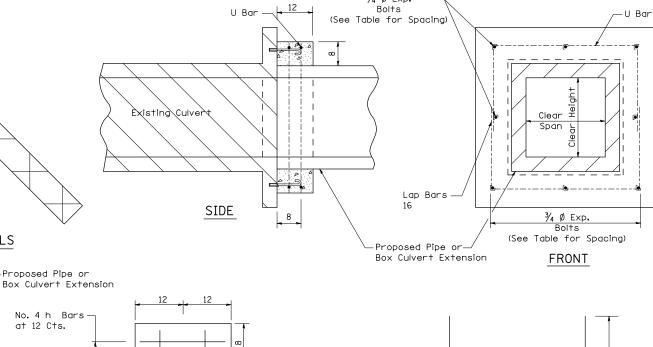

| h BARS —         | HEIGHT TO THE STATE OF THE STAT |
|------------------|--------------------------------------------------------------------------------------------------------------------------------------------------------------------------------------------------------------------------------------------------------------------------------------------------------------------------------------------------------------------------------------------------------------------------------------------------------------------------------------------------------------------------------------------------------------------------------------------------------------------------------------------------------------------------------------------------------------------------------------------------------------------------------------------------------------------------------------------------------------------------------------------------------------------------------------------------------------------------------------------------------------------------------------------------------------------------------------------------------------------------------------------------------------------------------------------------------------------------------------------------------------------------------------------------------------------------------------------------------------------------------------------------------------------------------------------------------------------------------------------------------------------------------------------------------------------------------------------------------------------------------------------------------------------------------------------------------------------------------------------------------------------------------------------------------------------------------------------------------------------------------------------------------------------------------------------------------------------------------------------------------------------------------------------------------------------------------------------------------------------------------|
| LAP BARS —<br>16 | SPAN (S)                                                                                                                                                                                                                                                                                                                                                                                                                                                                                                                                                                                                                                                                                                                                                                                                                                                                                                                                                                                                                                                                                                                                                                                                                                                                                                                                                                                                                                                                                                                                                                                                                                                                                                                                                                                                                                                                                                                                                                                                                                                                                                                       |
|                  | 3/4 ØEXP. BOLTS (SEE TABLE FOR SPACING)                                                                                                                                                                                                                                                                                                                                                                                                                                                                                                                                                                                                                                                                                                                                                                                                                                                                                                                                                                                                                                                                                                                                                                                                                                                                                                                                                                                                                                                                                                                                                                                                                                                                                                                                                                                                                                                                                                                                                                                                                                                                                        |