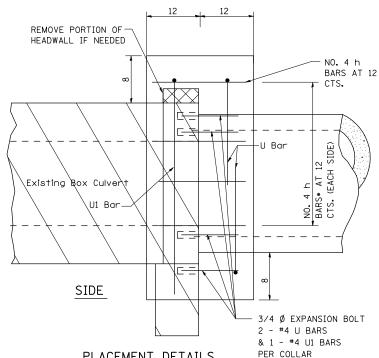

## PLACEMENT DETAILS FOR EXPANSION BOLTS

| TON EXTANSION BOLTS    |                                             |         |                        |         |  |  |
|------------------------|---------------------------------------------|---------|------------------------|---------|--|--|
|                        | NUMBER OF EXPANSION BOLTS REQUIRED PER SIDE |         |                        |         |  |  |
| H OR S                 | EXTENSIONS                                  | SPACING | EXTENSIONS :<br>NUMBER | SPACING |  |  |
|                        | NUMBER                                      | SPACING | NUMBER                 | SPACING |  |  |
| 24                     | *                                           |         | *                      |         |  |  |
| 30                     | 2                                           | 18      | 2                      | 18      |  |  |
| 36                     | 2                                           | 24      | 2                      | 24      |  |  |
| 48                     | 3                                           | 18      | 3                      | 18      |  |  |
| 60                     | 4                                           | 16      | 3                      | 24      |  |  |
| 72                     | 5                                           | 15      | 4                      | 20      |  |  |
| 84                     | 5                                           | 18      | 4                      | 24      |  |  |
| 96                     | 6                                           | 15      | 5                      | 21      |  |  |
| 108                    | 6                                           | 19      | 5                      | 24      |  |  |
| 120                    | 7                                           | 18      | 6                      | 21      |  |  |
| 132                    | 8                                           | 17      | 6                      | 24      |  |  |
| 144                    | 8                                           | 19      | 7                      | 22      |  |  |
| * MINIMUM ONE PER SIDE |                                             |         |                        |         |  |  |

**FRONT** 

PLOT DATE = 5/2/2013

SCALE:

(#4) U BAR

ALL DIMENSIONS ARE IN INCHES

EXISTING HEADWALL

CONCRETE COLLARS FOR PIPE OR BOX CULVERT EXTENSIONS

TO STA.