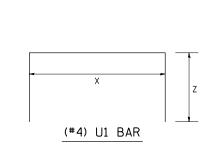

**FRONT** 

PLOT DATE = 5/2/2013

SCALE:

(#4) U BAR

ALL DIMENSIONS ARE IN INCHES

EXISTING HEADWALL

CONCRETE COLLARS FOR PIPE OR BOX CULVERT EXTENSIONS

TO STA.