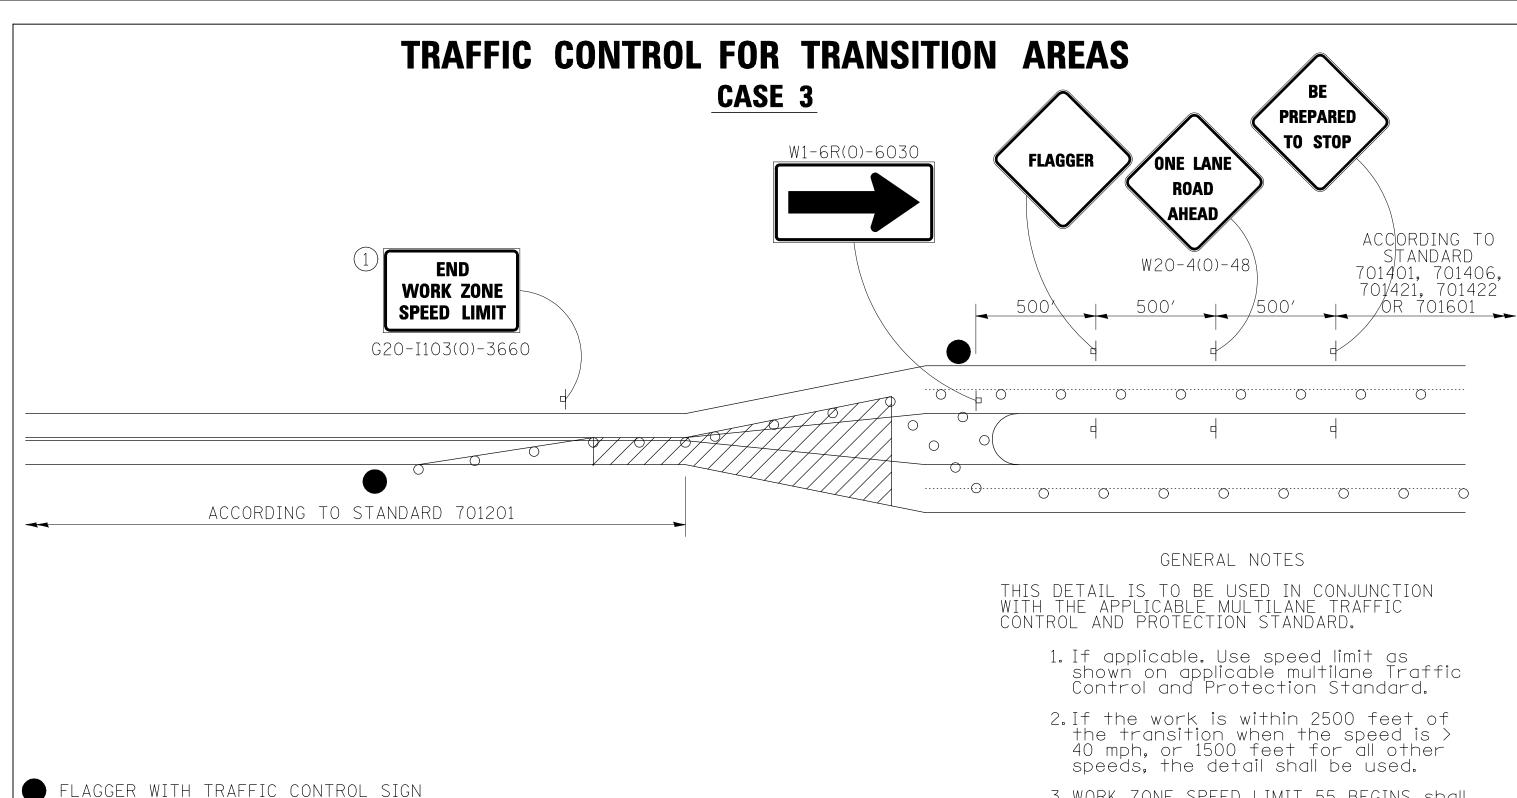

FLAGGER WITH TRAFFIC CONTROL SIG

) DRUMS OR BARRICADES

NOTE: STANDARDS 701301 AND 701306 SHALL NOT BE USED WITHIN 500 FEET OF THE TRANSITION. 3. WORK ZONE SPEED LIMIT 55 BEGINS shall be replaced with WORK ZONE SPEED LIMIT 45 BEGINS where the workers are within 500 feet of the transition.

THIS TRAFFIC CONTROL DETAIL SHALL BE INCLUDED IN THE COST OF SPECIFIED TRAFFIC CONTROL STANDARDS OR ITEMS.