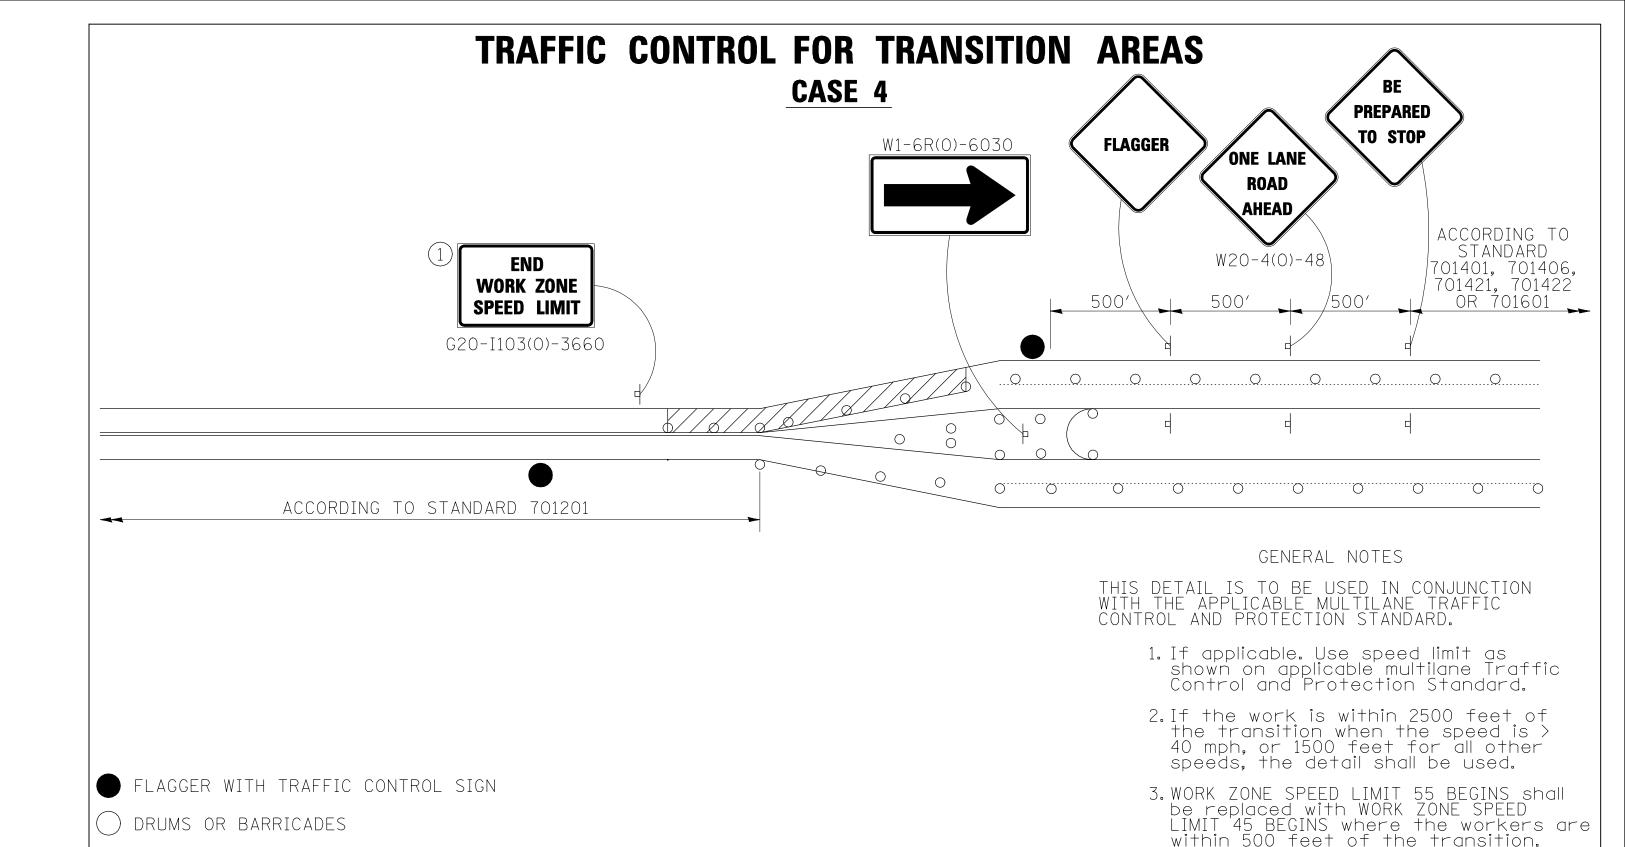

THIS TRAFFIC CONTROL DETAIL SHALL BE INCLUDED IN THE COST OF SPECIFIED TRAFFIC CONTROL STANDARDS OR ITEMS.

SHEET 4 OF 4

38.1

TRAFFIC CONTROL FOR TRANSITION AREAS

NOTE: STANDARDS 701301 AND 701306

OF THE TRANSITION.

SHALL NOT BE USED WITHIN 500 FEET

WORK AREA