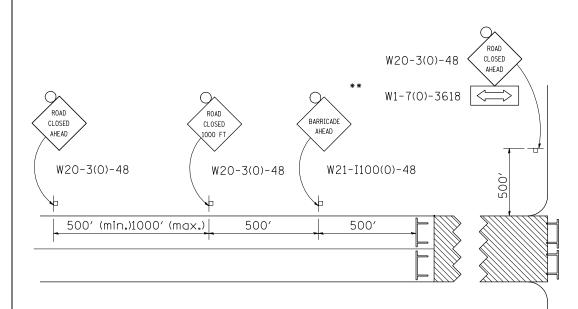

#### GENERAL NOTES

W20-3(0)-48

500'

Longitudinal dimensions may be adjusted to fit field conditions.

W20-3(0)-48

500' (min.)1000' (max.)

When speed limit is less than 45mph, change sign spacing to 250' and change ROAD CLOSED 1000 FT to ROAD CLOSED 500 FT.

Side roads requiring all three signs as shown in CONDITION I (Major Sideroad Closure), shall be listed in the special provision.

Where local access is to be maintained, barricades are to be set up as shown in Road Closed to thru traffic. Type III Barricades and R11-2-4830 signs shall be as shown in "Road Closed To All Traffic" detail on Highway Standard 701901.