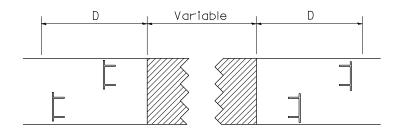

# ROAD CLOSED TO THRU TRAFFIC BARRICADE SET UP

Type III Barricades and R11-4-4830 signs shall be as shown in "Road Closed To Thru Traffic" detail on Highway Standard 701901. If the distance "D" exceeds 2000' an additional set of barricades and R11-4-4830 shall be placed at each end of the work area.