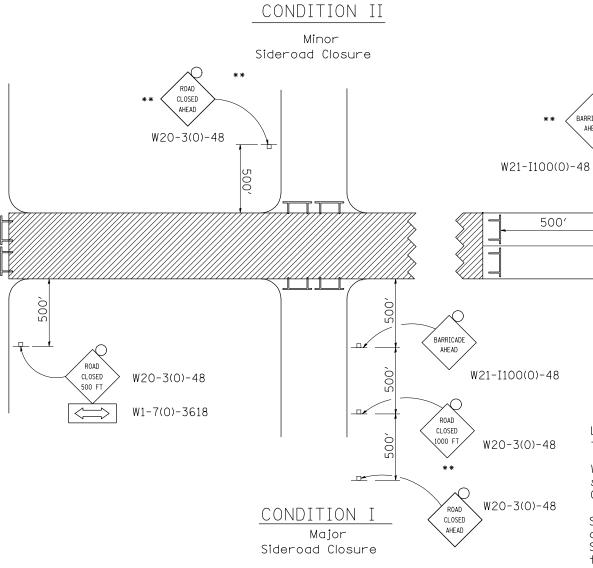

Side roads requiring all three signs as shown in CONDITION I (Major Sideroad Closure), shall be listed in the special provision.

Where local access is to be maintained, barricades are to be set up as shown in Road Closed to thru traffic. Type III Barricades and R11-2-4830 signs shall be as shown in "Road Closed To All Traffic" detail on Highway Standard 701901.