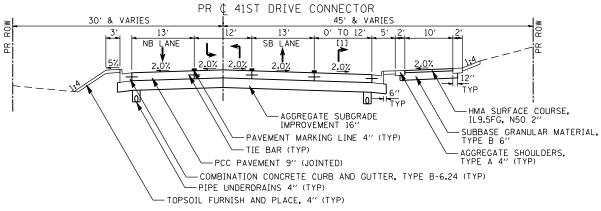

STA 532+25.00 TO STA 538+00.00

[1] RIGHT TURN LANE BEGINS STA 534+30.40

- [1] 8' SHELF FROM STA 12+50 TO STA 18+25
- [2] 3' SHELF FROM STA 25+50 TO STA 25+79.11
- [3] CURB AND GUTTER SHALL BE MONOLITHIC WITH THE PCC BASE COURSE WIDENING FROM STA 10+00 LT TO STA 11+34 LT

CURB AND GUTTER SHALL BE MONOLITHIC WITH THE PCC CONCRETE PAVEMENT FROM STA 10+00 RT TO STA 11+09 RT

NOTE: SEE STRUCTURAL PLANS FOR MSE WALLS, ANCHOR SLABS AND SINGLE FACE PARAPET DETAILS. MSE LEVELING PAD SHALL BEAR ON THE ROCK FILL (OR EMBANKMENT AS SHOWN ON CROSS SECTIONS). SEE SPECIAL PROVISIONS FOR ROCK FILL.