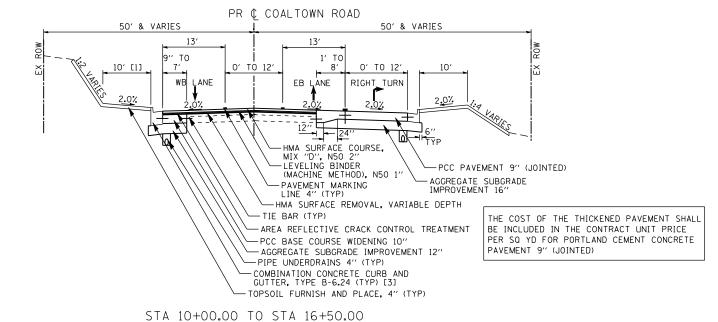

STA 532+25.00 TO STA 538+00.00

[1] RIGHT TURN LANE BEGINS STA 534+30.40

- [1] 8' SHELF FROM STA 12+50 TO STA 18+25
- [2] 3' SHELF FROM STA 25+50 TO STA 25+79.11
- [3] CURB AND GUTTER SHALL BE MONOLITHIC WITH THE PCC BASE COURSE WIDENING FROM STA 10+00 LT TO STA 11+34 LT

CURB AND GUTTER SHALL BE MONOLITHIC WITH THE PCC CONCRETE PAVEMENT FROM STA 10+00 RT TO STA 11+09 RT



NOTE: SEE STRUCTURAL PLANS FOR MSE WALLS, ANCHOR SLABS AND SINGLE FACE PARAPET DETAILS. MSE LEVELING PAD SHALL BEAR ON THE ROCK FILL (OR EMBANKMENT AS SHOWN ON CROSS SECTIONS). SEE SPECIAL PROVISIONS FOR ROCK FILL.



| USER NAME = espina           | DESIGNED | - |           | REVISED | - ADDENDUM 1 8/15/201 |
|------------------------------|----------|---|-----------|---------|-----------------------|
|                              | DRAWN    | - |           | REVISED | -                     |
| PLOT SCALE = 20.0000 ' / IN. | CHECKED  | - |           | REVISED | -                     |
| PLOT DATE = 8/15/2013        | DATE     | - | 8/15/2013 | REVISED | -                     |
|                              |          |   | •         |         | •                     |

| STATE O