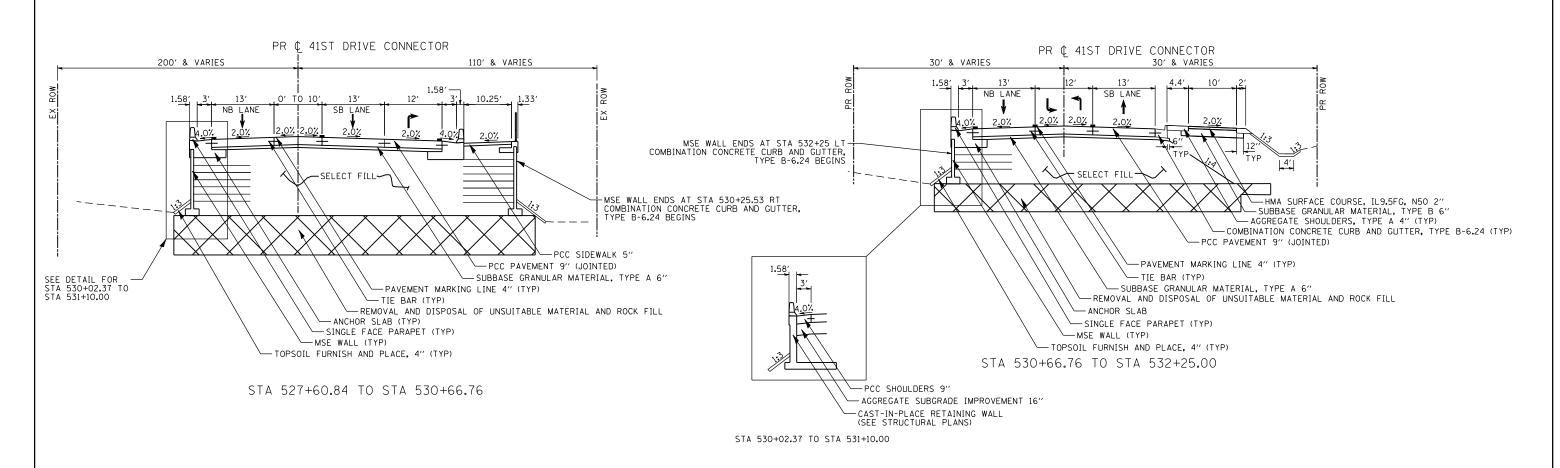

CURB AND GUTTER SHALL BE MONOLITHIC WITH THE PCC CONCRETE PAVEMENT FROM STA 10+00 RT TO STA 11+09 RT

NOTE: SEE STRUCTURAL PLANS FOR MSE WALLS, ANCHOR SLABS AND SINGLE FACE PARAPET DETAILS. MSE LEVELING PAD SHALL BEAR ON THE ROCK FILL (OR EMBANKMENT AS SHOWN ON CROSS SECTIONS). SEE SPECIAL PROVISIONS FOR ROCK FILL.