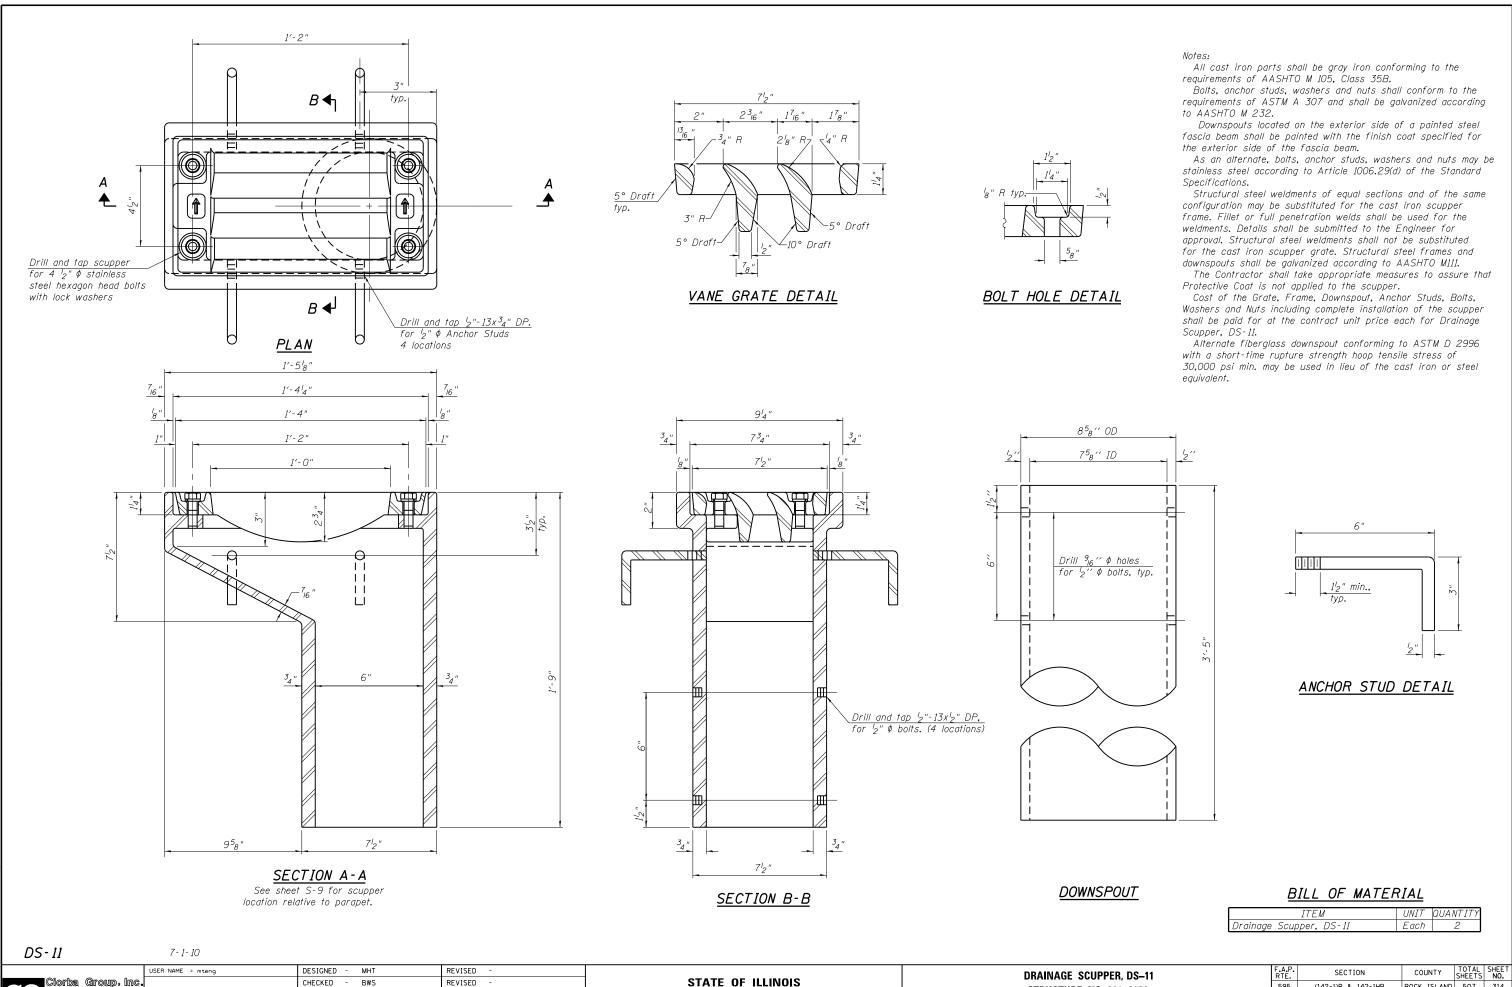

| POUT | <u>BILL OF MATERIAL</u> |      |          |       |  |  |  |
|------|-------------------------|------|----------|-------|--|--|--|
|      | ITEM                    | UNIT | QUANTITY |       |  |  |  |
|      | Drainage Scupper, DS-11 | Each | 2        |       |  |  |  |
|      |                         |      |          |       |  |  |  |
|      |                         |      |          |       |  |  |  |
|      | F.A.P.                  | 0011 |          | SHEET |  |  |  |