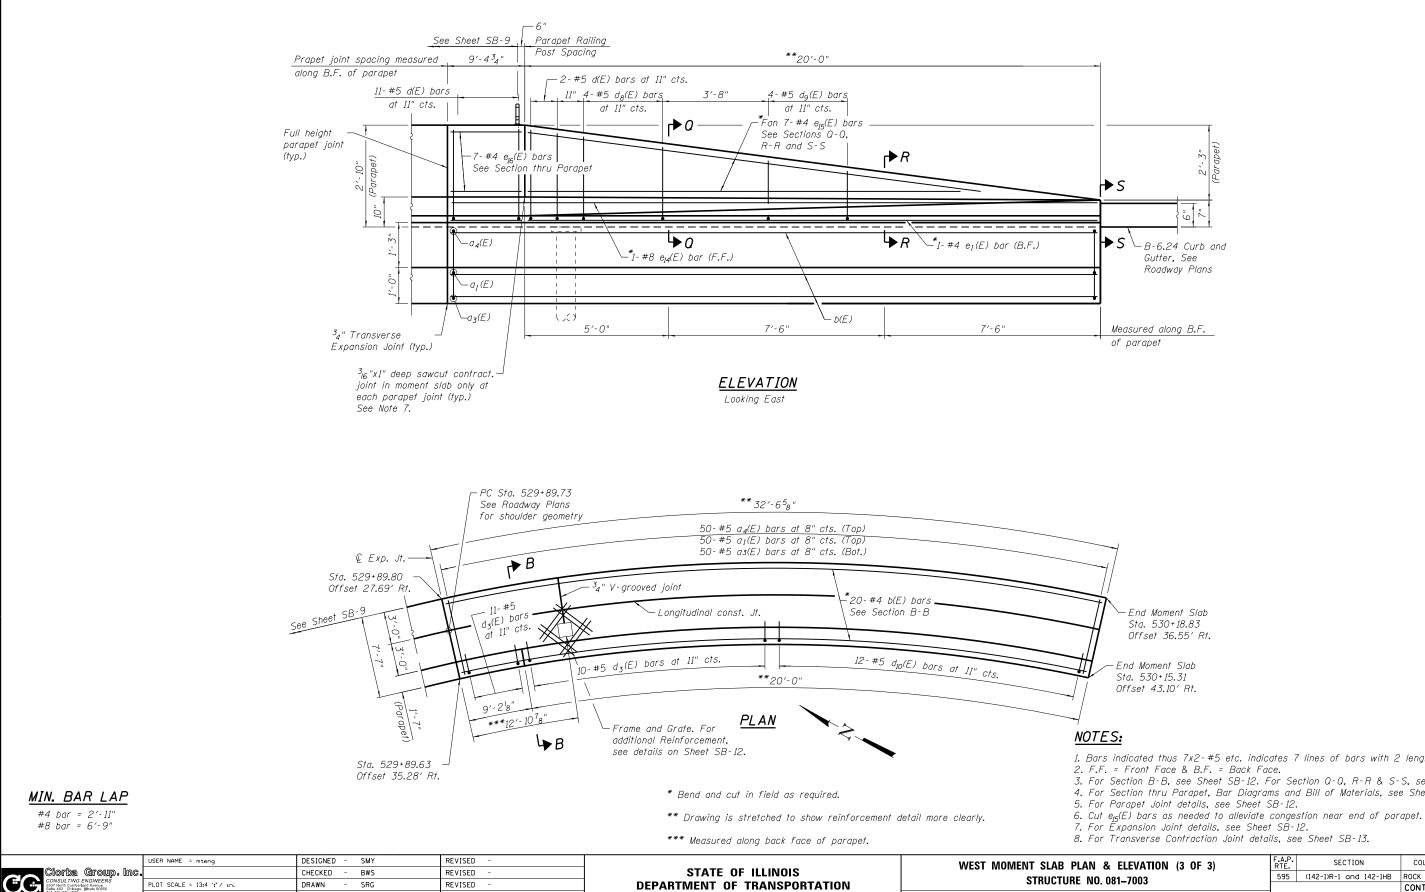

PLOT DATE = 3/11/2013

CHECKED - BWS

REVISED

SHEET NO. SB-10 OF S

1. Bars indicated thus 7x2-#5 etc. indicates 7 lines of bars with 2 lengths per line. 2. F.F. = Front Face & B.F. = Back Face.

- 3. For Section B-B, see Sheet SB-12. For Section Q-Q, R-R & S-S, see Sheet SB-14. 4. For Section thru Parapet, Bar Diagrams and Bill of Materials, see Sheet SB-14. 5. For Parapet Joint details, see Sheet SB-12.
- 8. For Transverse Contraction Joint details, see Sheet SB-13.

| & ELEVATION (3 OF 3) | F.A.P.<br>RTE.            | SECTION                | COUNTY      | TOTAL<br>SHEETS | SHEET<br>NO. |
|----------------------|---------------------------|------------------------|-------------|-----------------|--------------|
| . 081–7003           | 595                       | (142-1)R-1 and 142-1HB | ROCK ISLAND | 507             | 352          |
|                      |                           |                        | CONTRACT    | NO. 6           | 4B84         |
| SB-21 SHEETS         | ILLINOIS FED. AID PROJECT |                        |             |                 |              |