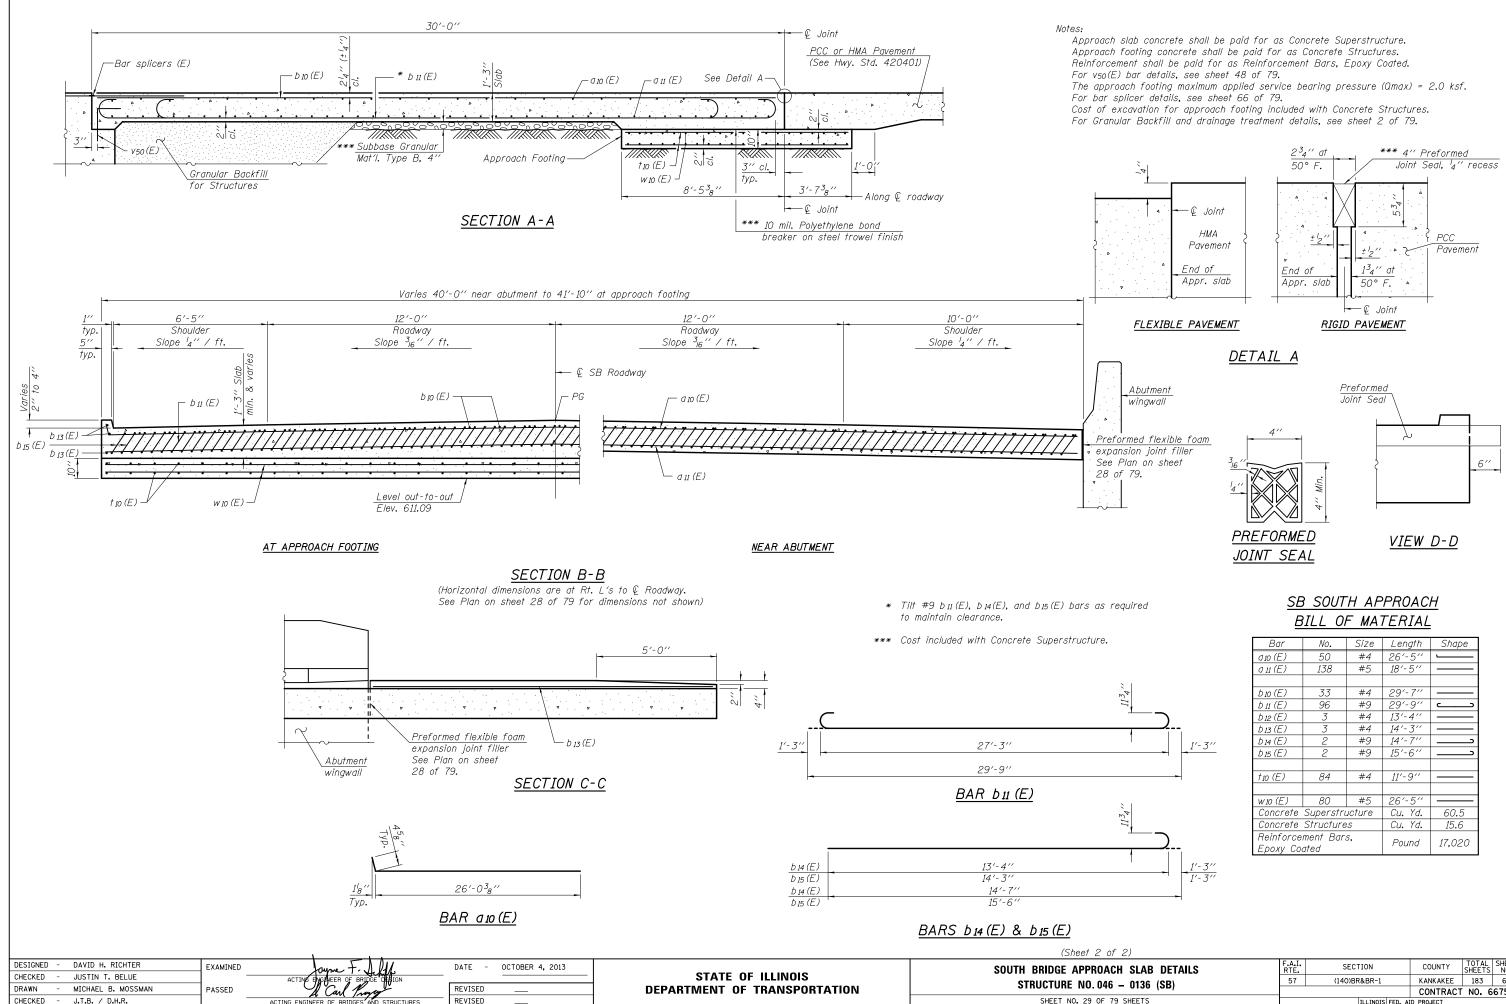

| Bar                     | No.  | Size   | Length  | Shape         |  |  |
|-------------------------|------|--------|---------|---------------|--|--|
| a10 (E)                 | 50   | #4     | 26'-5'' | <u>ــــــ</u> |  |  |
| а II (Е)                | 138  | #5     | 18′-5″  |               |  |  |
|                         |      |        |         |               |  |  |
| Ь 10 (E)                | 33   | #4     | 29′-7′′ |               |  |  |
| b 11 (Е)                | 96   | #9     | 29′-9′′ | ľ             |  |  |
| Ь <u>12</u> (Е)         | 3    | #4     | 13′-4′′ |               |  |  |
| Ь13 (E)                 | 3    | #4     | 14′-3′′ |               |  |  |
| Ь14 (E)                 | 2    | #9     | 14′-7′′ | ļ             |  |  |
| Ь15 (E)                 | 2    | #9     | 15′-6″  |               |  |  |
|                         |      |        |         |               |  |  |
| tıo (E)                 | 84   | #4     | 11'-9'' |               |  |  |
|                         |      |        |         |               |  |  |
| w.10 (E)                | 80   | #5     | 26′-5″  |               |  |  |
| Concrete Superstructure |      |        | Cu. Yd. | 60.5          |  |  |
| Concrete Structures     |      |        | Cu. Yd. | 15.6          |  |  |
| Reinforcement Bars,     |      |        | Pound   | 17,020        |  |  |
| Ероху Со                | ated | i ounu | 11,020  |               |  |  |

| r 2)            |                           |              |          |                 |              |  |  |  |  |
|-----------------|---------------------------|--------------|----------|-----------------|--------------|--|--|--|--|
| CH SLAB DETAILS |                           | SECTION      | COUNTY   | TOTAL<br>SHEETS | SHEET<br>NO. |  |  |  |  |
| – 0136 (SB)     | 57                        | (140)BR&BR-1 | KANKAKEE | 183             | 69           |  |  |  |  |
| = 0130 (36)     |                           |              | CONTRACT | NO. 6           | 6750         |  |  |  |  |
| '9 SHEETS       | ILLINOIS FED. AID PROJECT |              |          |                 |              |  |  |  |  |