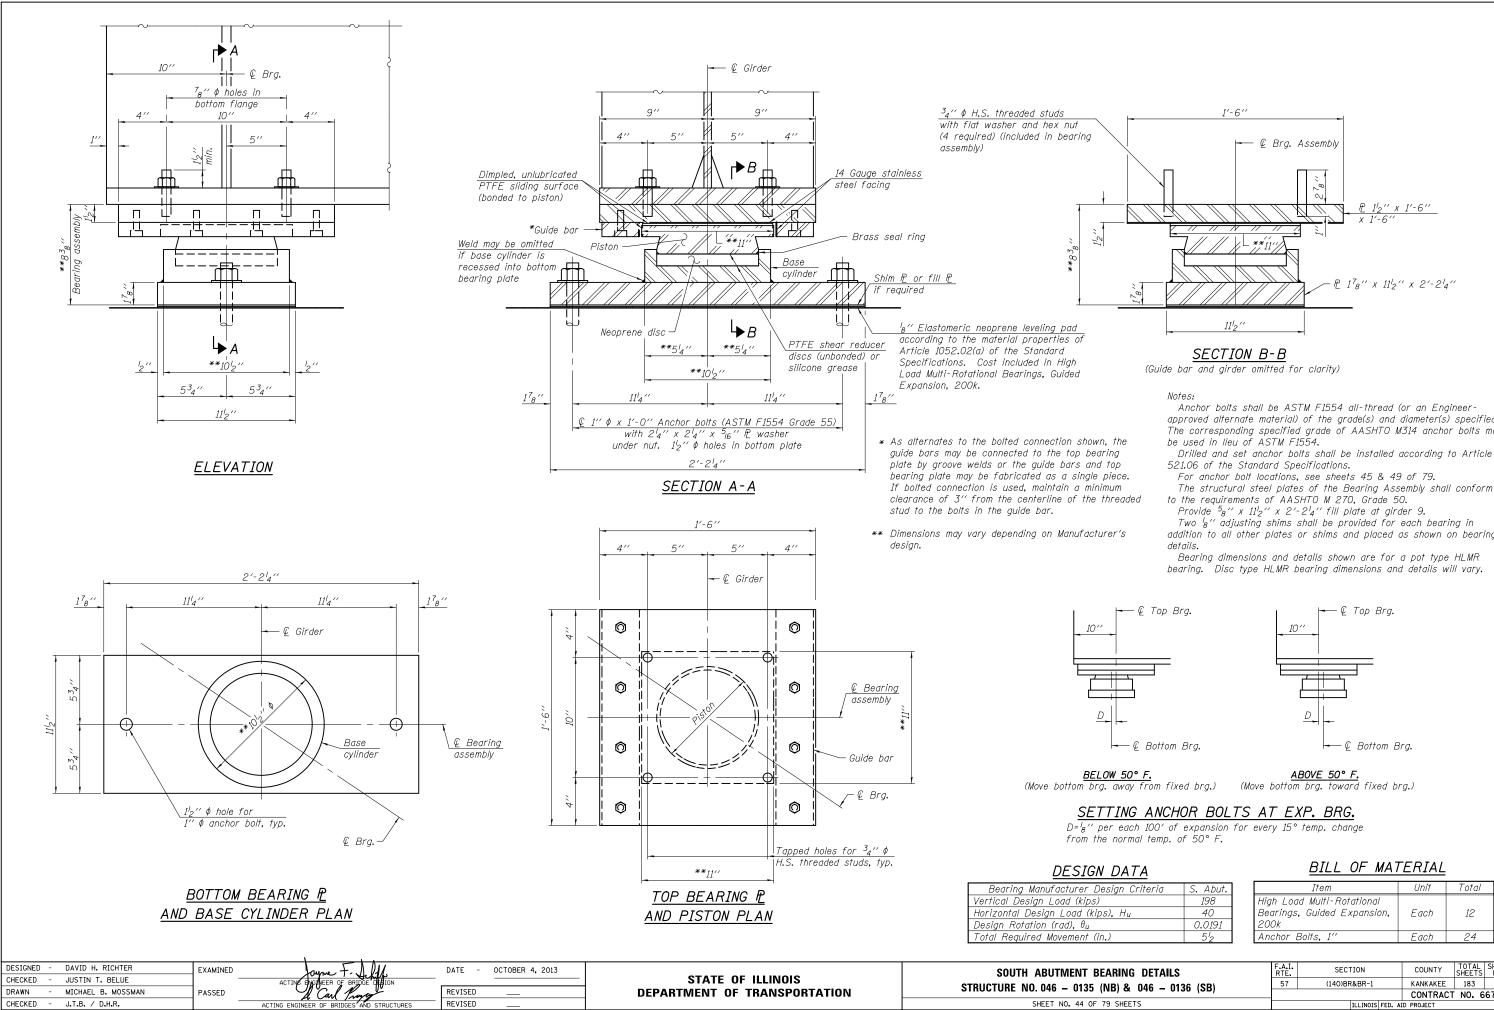

approved alternate material) of the grade(s) and diameter(s) specified. The corresponding specified grade of AASHTO M314 anchor bolts may

addition to all other plates or shims and placed as shown on bearing

bearing. Disc type HLMR bearing dimensions and details will vary.

| <u>ATA</u> |          |   | BILL OF MATERIAL            |      |       |  |  |
|------------|----------|---|-----------------------------|------|-------|--|--|
| n Criteria | S. Abut. | ] | Item                        | Unit | Total |  |  |
|            | 198      | 1 | High Load Multi-Rotational  |      |       |  |  |
| Hu         | 40       |   | Bearings, Guided Expansion, | Each | 12    |  |  |
|            | 0.0191   |   | 200k                        |      |       |  |  |
|            | 5%       | ] | Anchor Bolts, 1"            | Each | 24    |  |  |