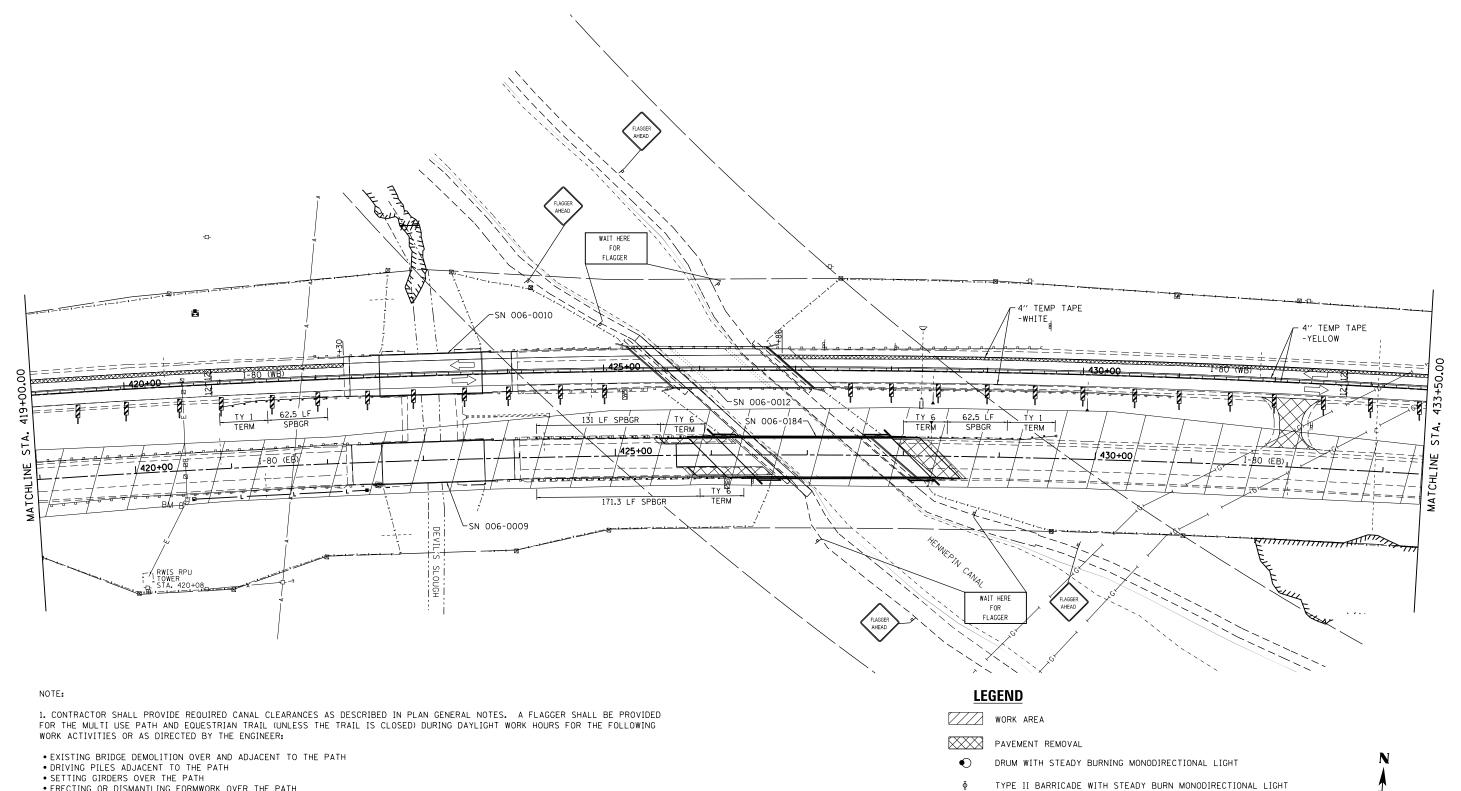

• ERECTING OR DISMANTLING FORMWORK OVER THE PATH

• POURING CONCRETE OVER THE PATH

THE FLAGGER SIGNS SHALL BE COVERED OR REMOVED WHEN THEY CONFLICT WITH CURRENT REQUIREMENTS. THE COST OF THE FLAGGER AND SIGNS AS DETAILED ON THIS SHEET SHALL BE INCLUDED IN THE COST OF TRAFFIC CONTROL AND PROTECTION (SPECIAL)

| LE            | GEND                 |
|---------------|----------------------|
|               | WORK AREA            |
| $\boxtimes$   | PAVEMENT REMOVAL     |
| igodol        | DRUM WITH STEADY BU  |
| Φ             | TYPE II BARRICADE W  |
| Ę             | VERTICAL PANEL       |
|               | TEMPORARY CONCRETE   |
| 1             | TYPE III BARRICADES  |
| $\Rightarrow$ | DIRECTION OF TRAFFIC |
|               |                      |

| FILE NAME =             | USER NAME = brian.heil        | DESIGNED - | REVISED - |                              | SUGGESTED STAGE CONSTRUCTION F.A.I<br>RTE.   STAGE 1 80 |                                       | F.A.I<br>RTF.    | SECTION       | COUNTY S        | TOTAL SHEET<br>SHEETS NO. |  |
|-------------------------|-------------------------------|------------|-----------|------------------------------|---------------------------------------------------------|---------------------------------------|------------------|---------------|-----------------|---------------------------|--|
| D366998-sht-staging.dgn | PLOT TIME = 7:18:31 PM        | DRAWN -    | REVISED - | STATE OF ILLINOIS            |                                                         |                                       | 80               | (06-2) BR-3.4 | BUREAU          | 133 31                    |  |
|                         | PLOT SCALE = 100.0000 ' / in. | CHECKED -  | REVISED - | DEPARTMENT OF TRANSPORTATION |                                                         |                                       |                  |               | CONTRACT        | NO. 66998                 |  |
|                         | PLOT DATE = 7/30/2013         | DATE -     | REVISED - |                              | SCALE: 1"=50'                                           | SHEET 4 OF 11 SHEETS STA. 419+00.00 1 | TO STA.433+50.00 |               | ILLINOIS FED. A | ID PROJECT                |  |

## BARRIER

WITH TWO STEADY BURNING LIGHTS IC

| 50′      | ٩<br>٩          | 50' | 100' |
|----------|-----------------|-----|------|
|          | <i>''</i> - 50' |     |      |
| SCALE: 1 | ʻʻ = 50ʻ        |     |      |