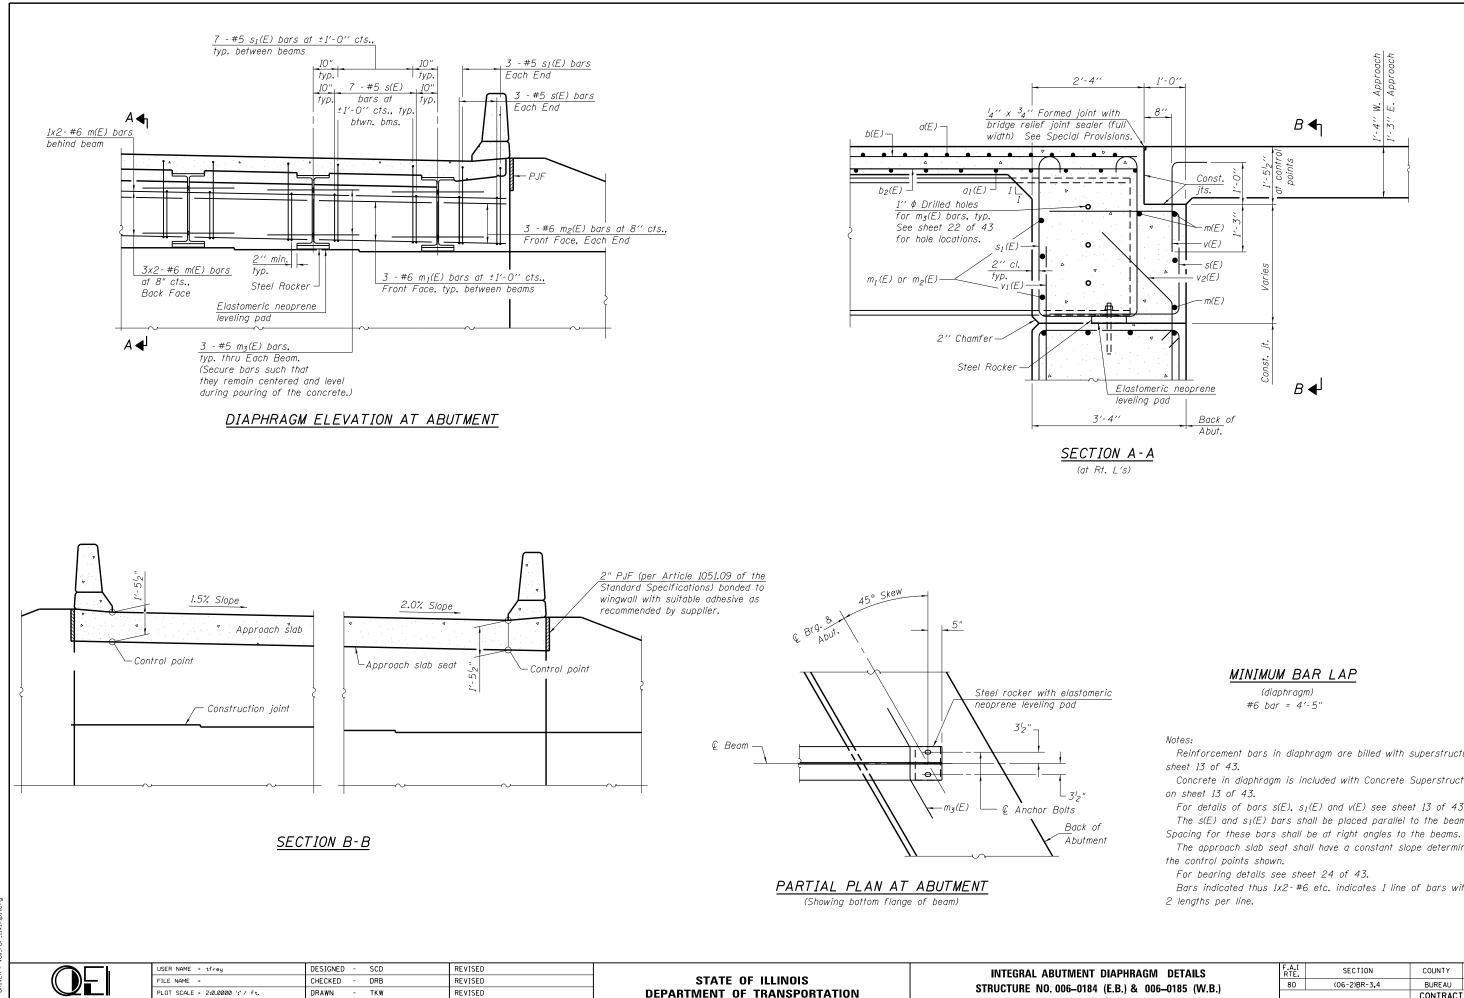

Reinforcement bars in diaphragm are billed with superstructure on

Concrete in diaphragm is included with Concrete Superstructure

For details of bars s(E),  $s_1(E)$  and v(E) see sheet 13 of 43. The s(E) and  $s_1(E)$  bars shall be placed parallel to the beams.

The approach slab seat shall have a constant slope determined from

Bars indicated thus 1x2-#6 etc. indicates 1 line of bars with

| APHRAGM DETAILS         | F.A.I<br>RTE.             | SECTION      | COUNTY   | TOTAL<br>SHEETS | SHEET<br>NO. |
|-------------------------|---------------------------|--------------|----------|-----------------|--------------|
| E.B.) & 006–0185 (W.B.) | 80                        | (06-2)BR-3,4 | BUREAU   | 133             | 58           |
|                         |                           |              | CONTRACT | NO. 6           | 6998         |
| 43 SHEETS               | ILLINOIS FED. AID PROJECT |              |          |                 |              |