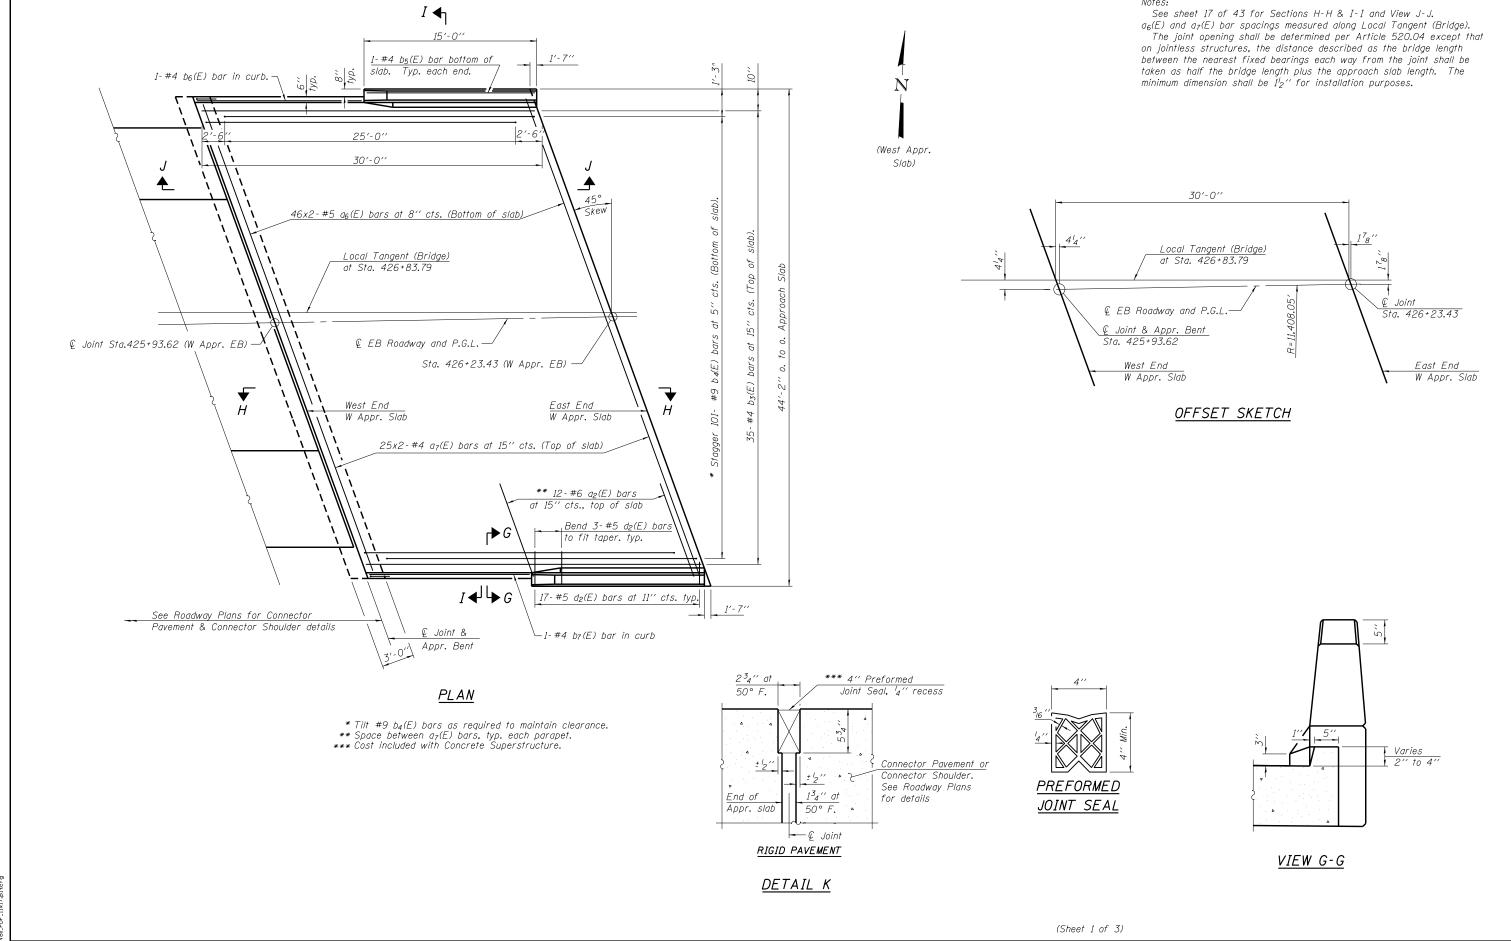

STATE OF ILLINOIS DEPARTMENT OF TRANSPORTATION

| WEST BRIDGE APPROACH SLAB DETAILS<br>STRUCTURE NO. 006-0184 (E.B.) |  |  |  |  |
|--------------------------------------------------------------------|--|--|--|--|
| SHEET NO. 15 OF 43 SHEETS                                          |  |  |  |  |