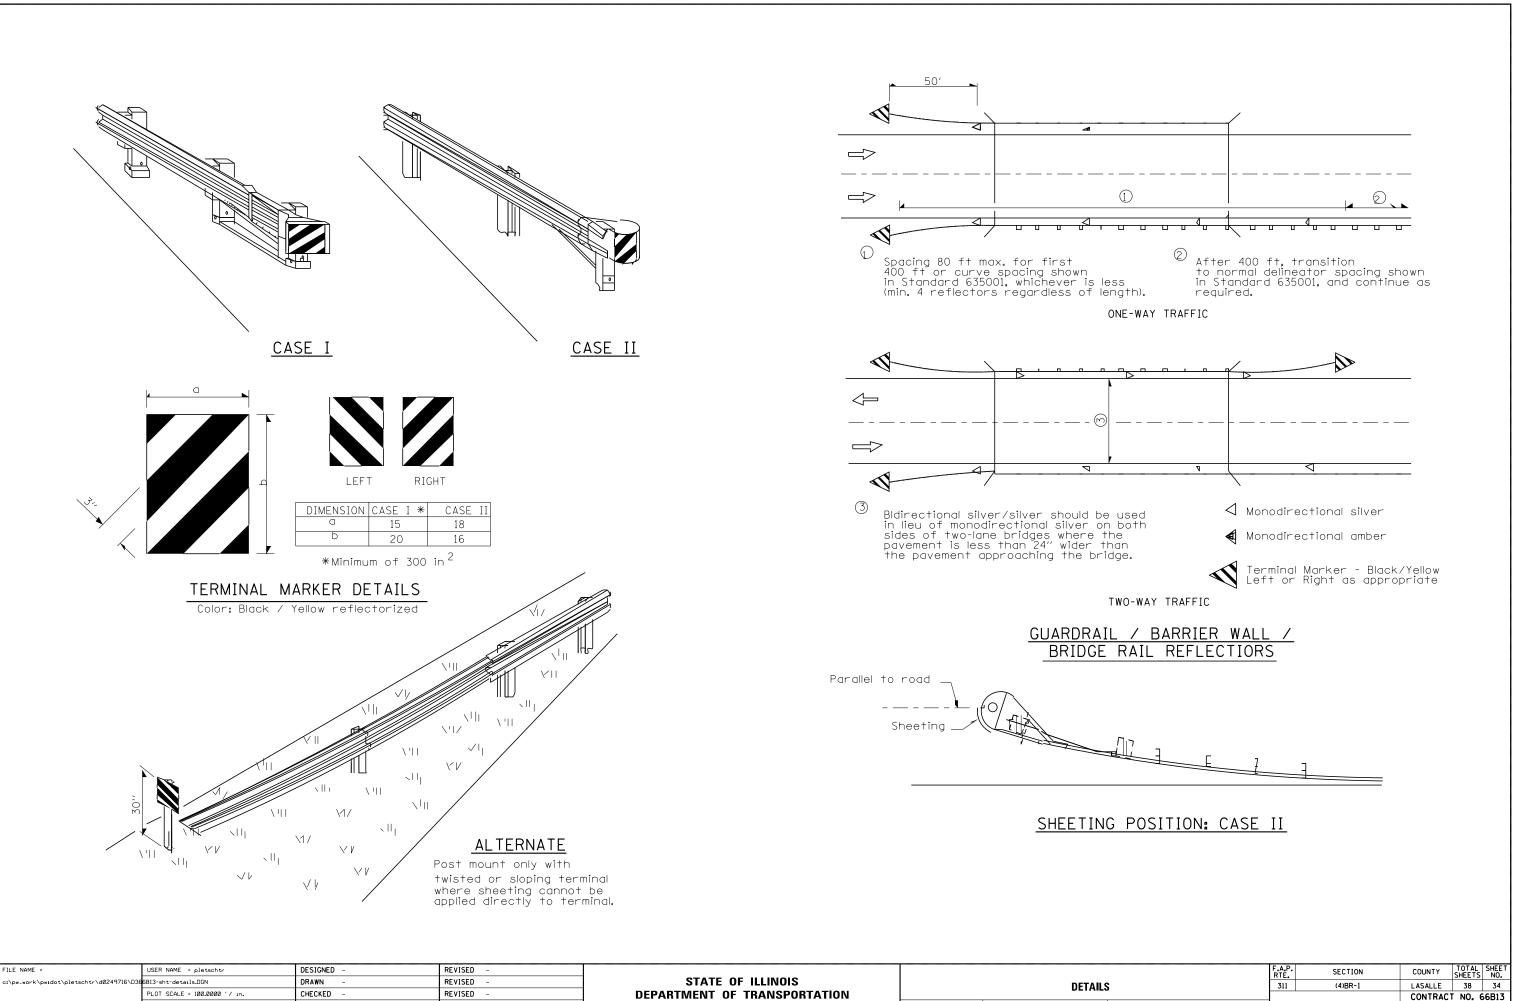

| FILE NAME =                              | USER NAME = pletschtr         | DESIGNED - | REVISED - |                              |        |       |    |         |   |
|------------------------------------------|-------------------------------|------------|-----------|------------------------------|--------|-------|----|---------|---|
| c:\pw_work\pwidot\pletschtr\d0249716\D36 | 6B13-sht-details.DGN          | DRAWN -    | REVISED - | STATE OF ILLINOIS            |        |       | г  | DETAILS |   |
|                                          | PLOT SCALE = 100.0000 ' / in. | CHECKED -  | REVISED - | DEPARTMENT OF TRANSPORTATION |        |       | L  | JETAILS | · |
| \$MODELNAME\$                            | PLOT DATE = 8/2/2013          | DATE -     | REVISED - |