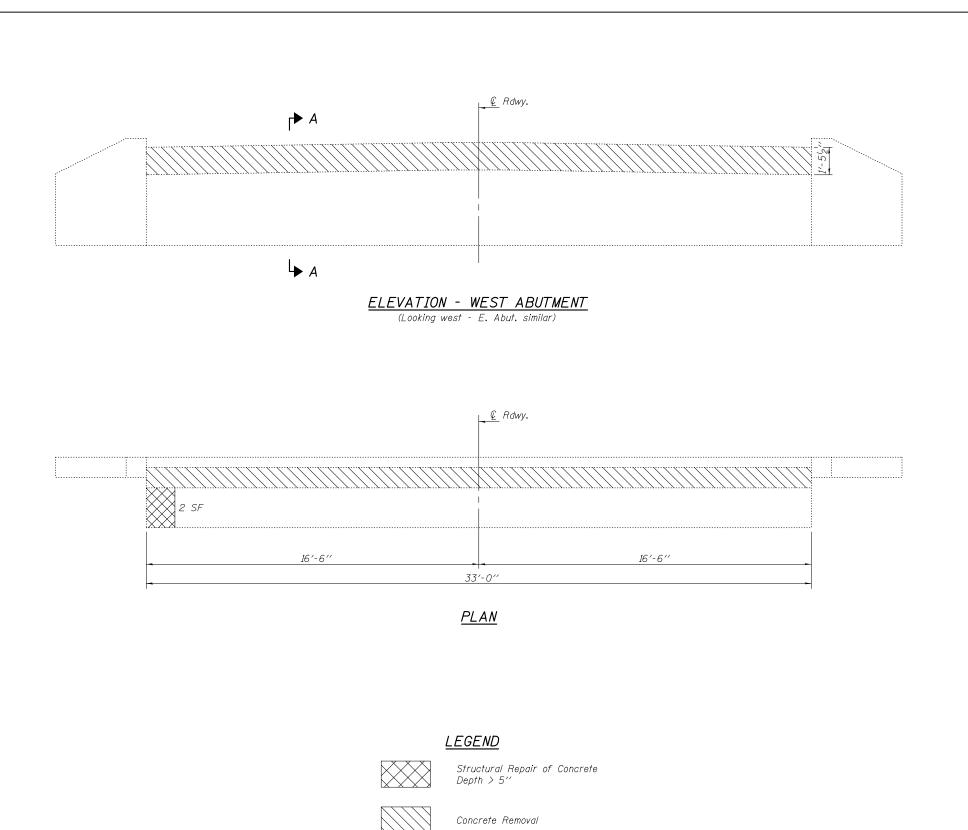

## BILL OF MATERIAL

SECTION A-A

| Item                                                     | Unit    | Total |
|----------------------------------------------------------|---------|-------|
| Structural Repair of Concrete (Depth greater than 5 in.) | Sq. Ft. | 2.0   |
| Concrete Removal                                         | Cu. Yd. | 3.7   |